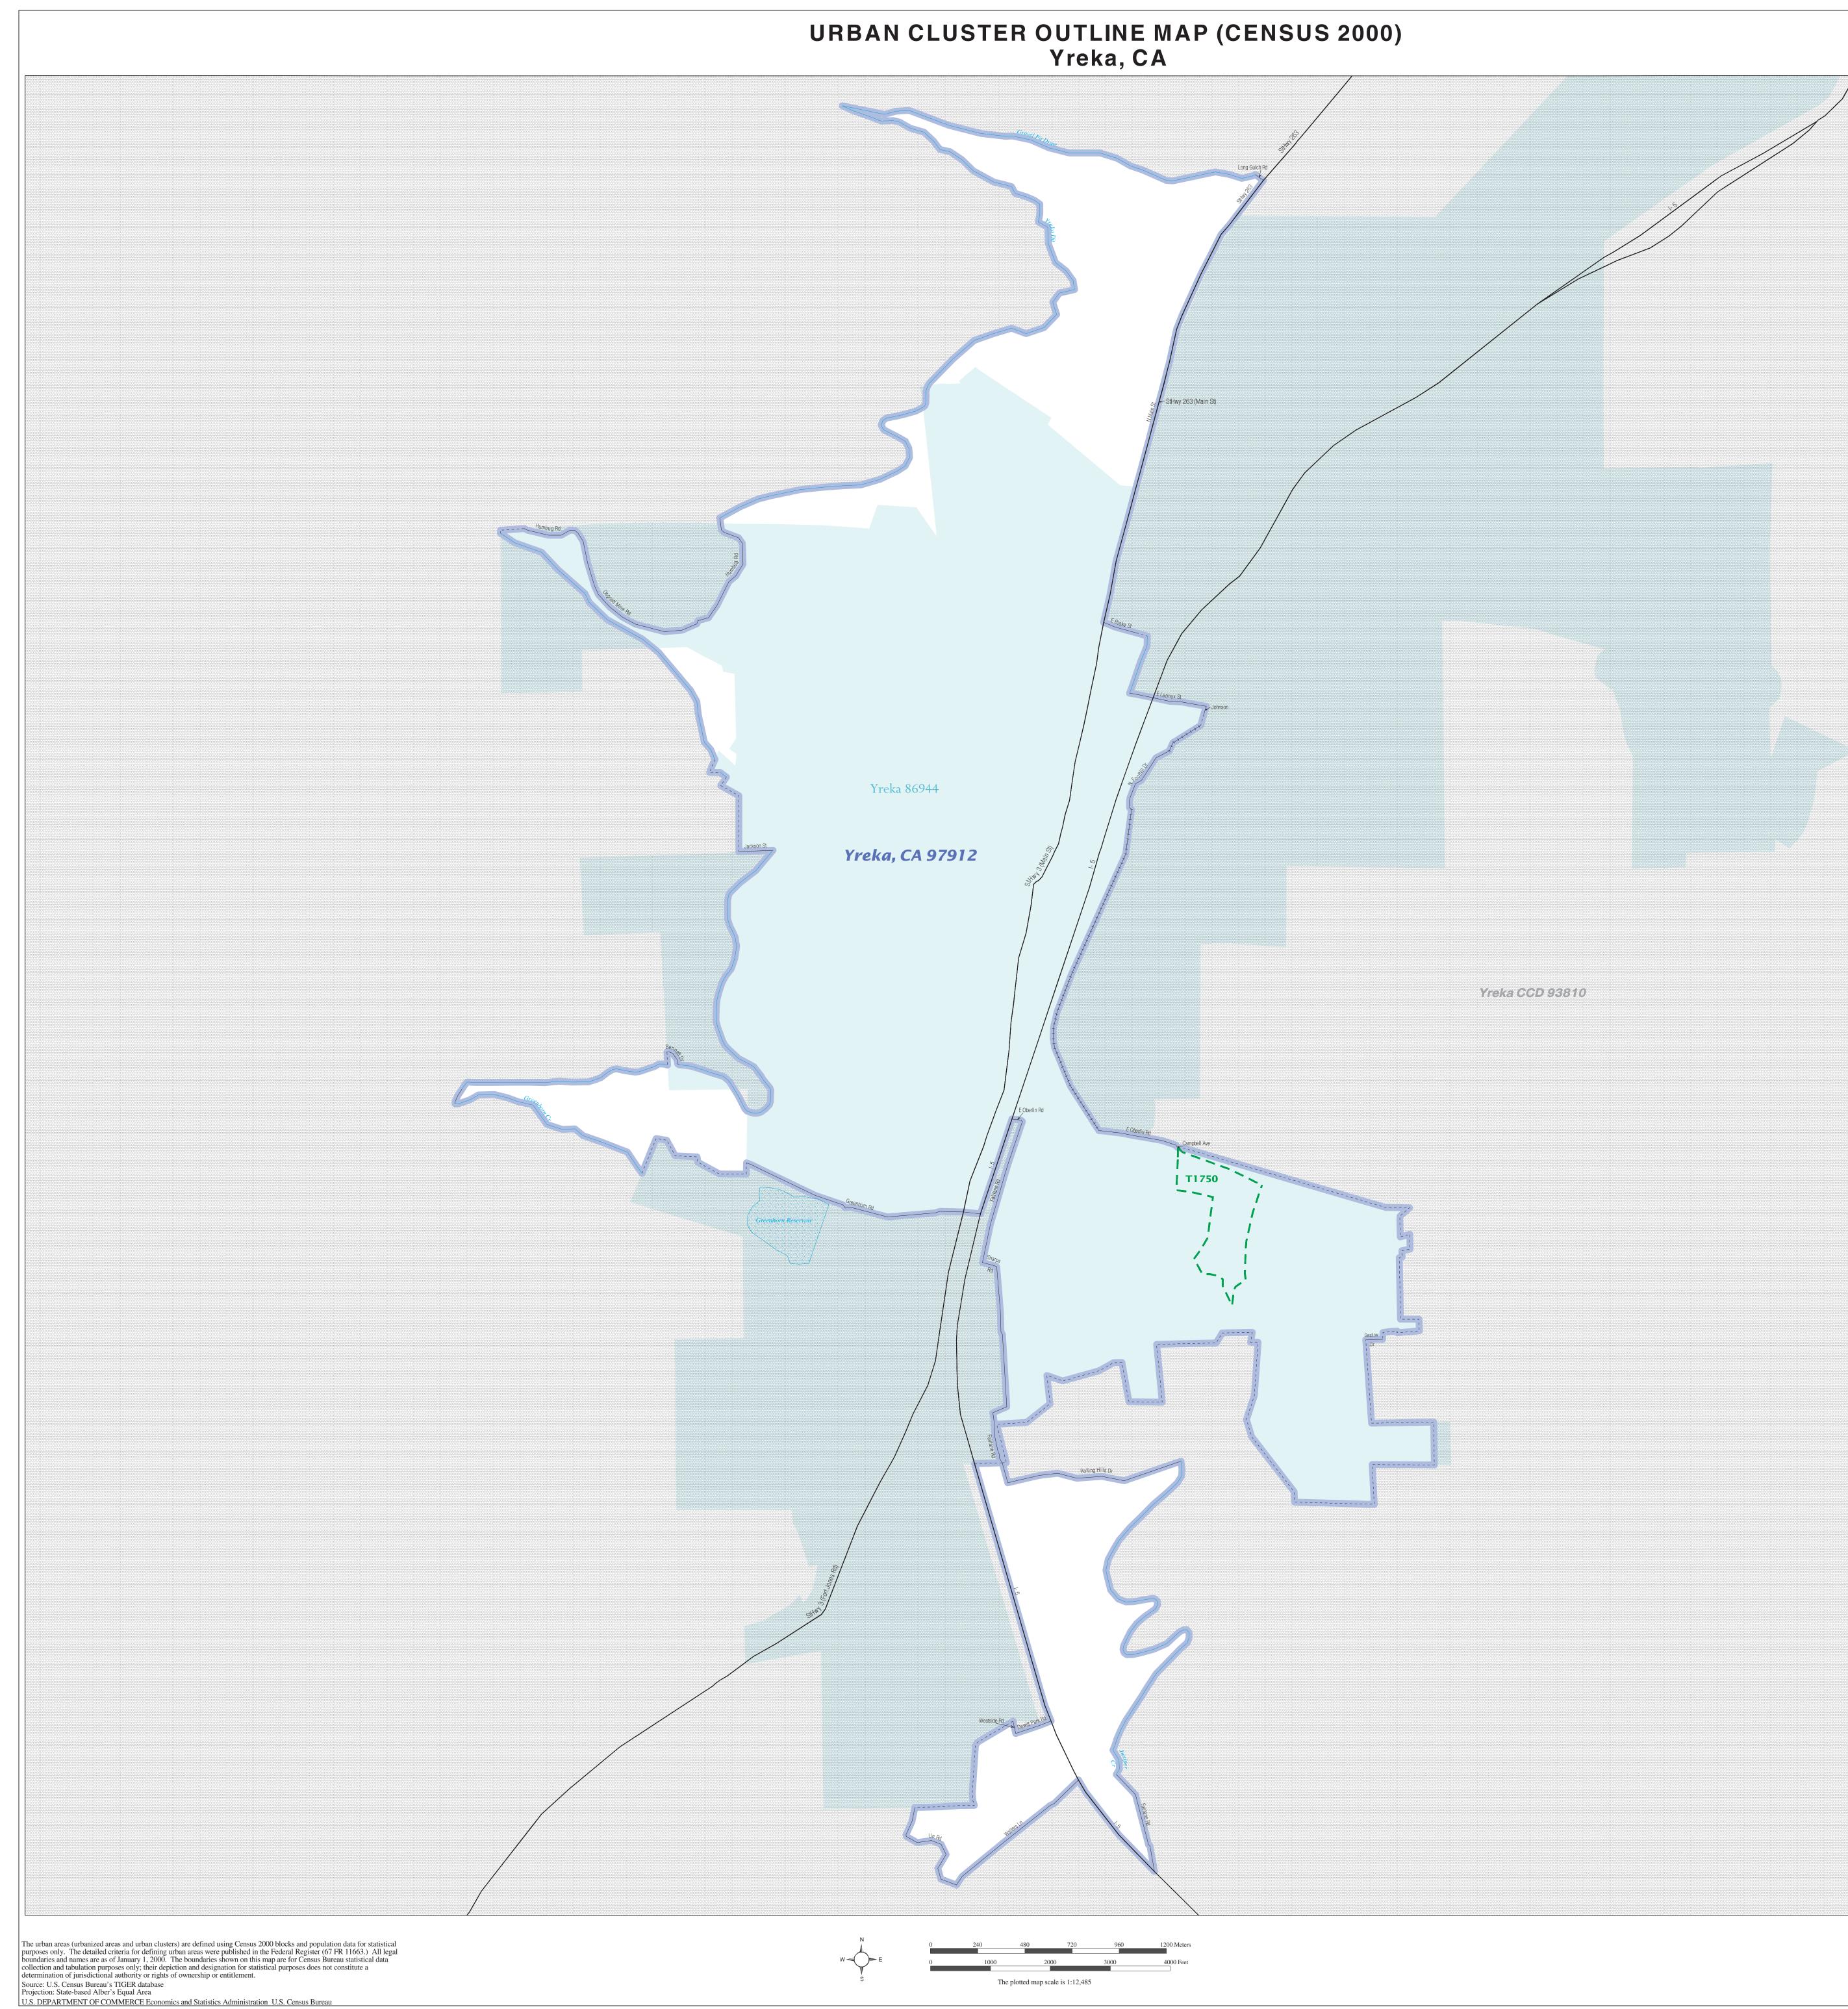

TBWI

OFF-RESERVATION TRUST LAND NAMES
T1750 Karuk

Nonvisible Boundary<sup>2</sup>

Other Boundary Feature <sup>3</sup>