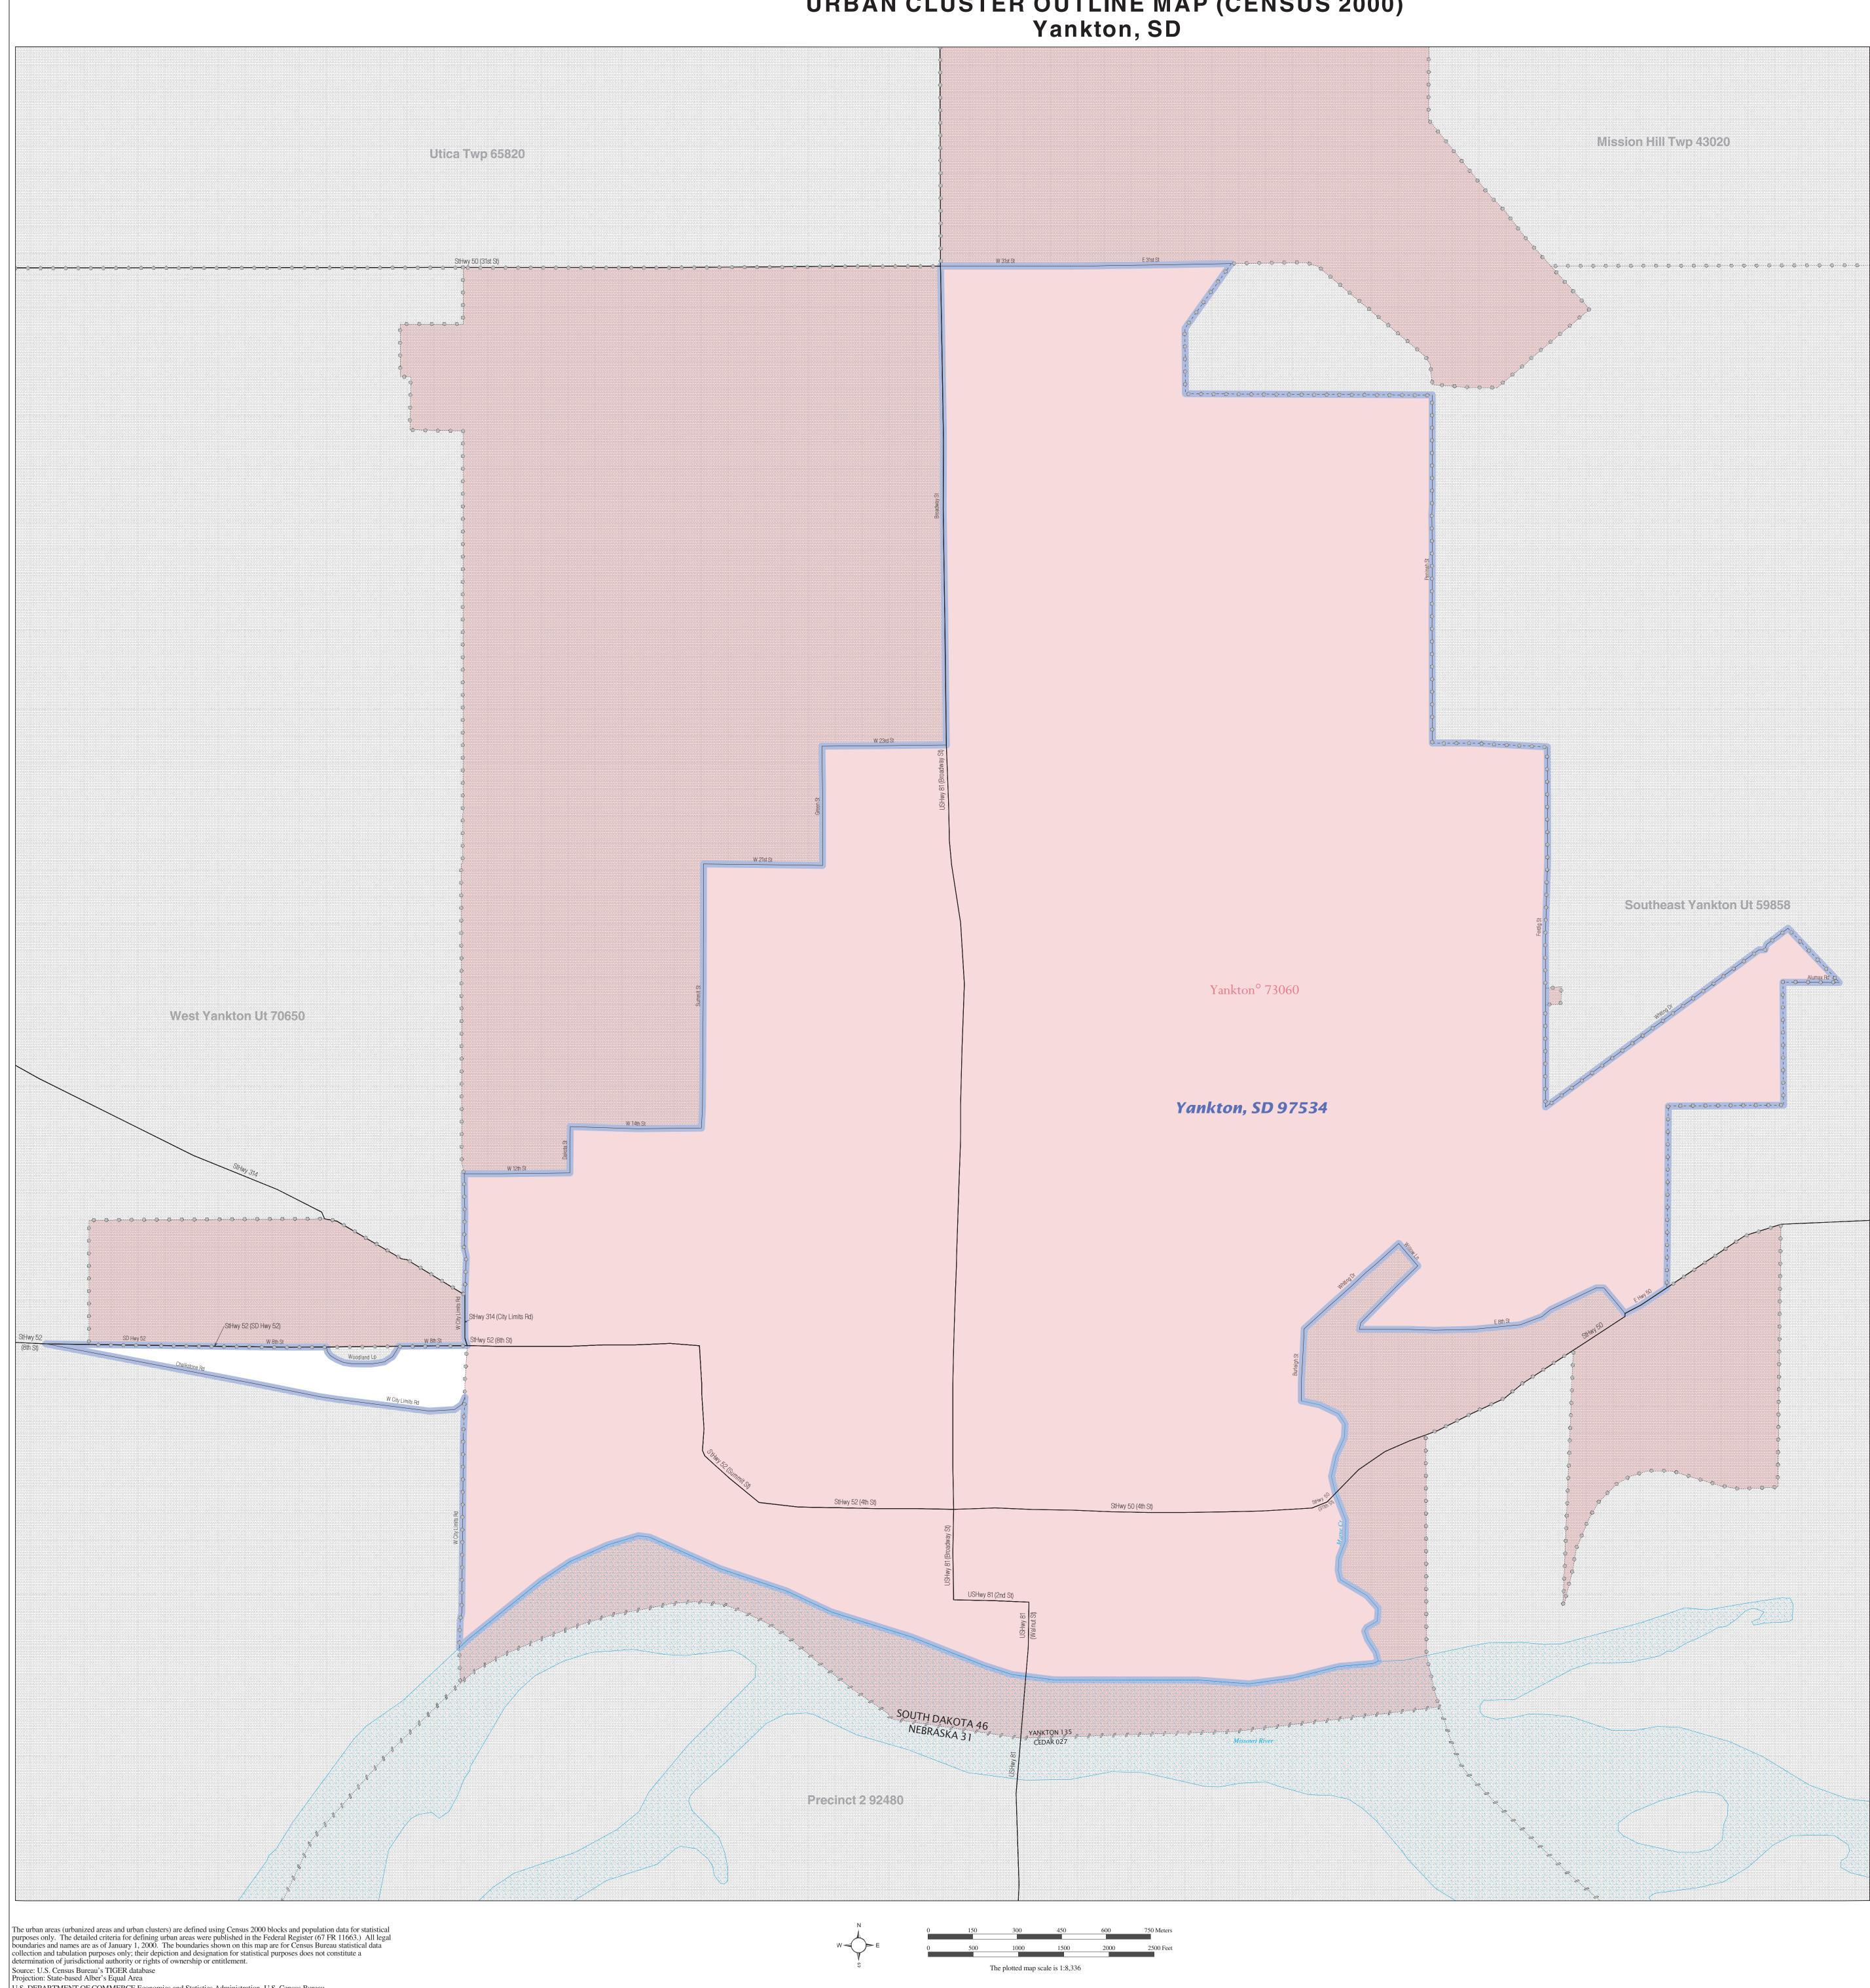

## URBAN CLUSTER OUTLINE MAP (CENSUS 2000) Yankton, SD

|                                                                        | LE                                      | CGEND                                                                                                                                                                |                             |
|------------------------------------------------------------------------|-----------------------------------------|----------------------------------------------------------------------------------------------------------------------------------------------------------------------|-----------------------------|
| SYMBOL DESCRIPTION /                                                   | SYMBOL                                  | NAME STYLE                                                                                                                                                           |                             |
| International<br>☆ ☆ ☆ ☆ ☆                                             |                                         | CANADA                                                                                                                                                               |                             |
| AIR (Federal) <sup>1</sup>                                             |                                         | L'ANSE RES (1880)                                                                                                                                                    |                             |
| Trust Land / Home Land                                                 |                                         | T1880                                                                                                                                                                |                             |
| OTSA / TDSA / ANVSA                                                    |                                         | KAW OTSA (53                                                                                                                                                         | 40)                         |
| ribal Subdivision                                                      |                                         |                                                                                                                                                                      |                             |
| AIR (State) <sup>1</sup>                                               |                                         | SHONTO (620)                                                                                                                                                         |                             |
|                                                                        |                                         | Tama Res (4125)                                                                                                                                                      |                             |
| SDAISA                                                                 |                                         | Lumbee (9815)                                                                                                                                                        |                             |
| ANRC                                                                   |                                         | NANA ANRC 52120                                                                                                                                                      |                             |
| Urbanized Area                                                         |                                         | Baltimore, MD 04843                                                                                                                                                  |                             |
| Urban Cluster                                                          |                                         | Tooele, UT 88057                                                                                                                                                     |                             |
| State or Statistically Equivalent E                                    | Entity                                  | NEW YORK 36                                                                                                                                                          |                             |
| County or Statistically Equivalen                                      | t Entity                                | ERIE 029                                                                                                                                                             |                             |
| Minor Civil Division (MCD) <sup>1</sup>                                |                                         |                                                                                                                                                                      |                             |
| Census County Division (CCD)                                           |                                         | Pike Twp 59742                                                                                                                                                       |                             |
|                                                                        |                                         | Kula CCD 91890                                                                                                                                                       |                             |
| Consolidated City                                                      |                                         | MILFORD 47500                                                                                                                                                        |                             |
| Incorporated Place <sup>1</sup>                                        |                                         |                                                                                                                                                                      |                             |
|                                                                        |                                         | Rome 63418                                                                                                                                                           |                             |
| Census Designated Place (CDP)                                          |                                         |                                                                                                                                                                      |                             |
|                                                                        |                                         | Zena 84187                                                                                                                                                           |                             |
|                                                                        |                                         | oundaries coincide, or where American<br>the boundary symbol for only the highest                                                                                    |                             |
| Home Land = Hawaiian Home Land;<br>Statistical Area; ANVSA = Alaska Na | OTSA = Oklahom<br>ative Village Statist | ian Reservation; Trust Land = Off-Ress<br>a Tribal Statistical Area; TDSA = Trib<br>tical Area; Tribal Subdivision = Americ<br>an Indian Statistical Area; ANRC = Al | al Designated<br>can Indian |
| FEATURE S                                                              | SYMBOL                                  | FEATURE                                                                                                                                                              | SYMBOL                      |
| Major Roads                                                            | 1-95                                    | Stream or Shoreline <sup>2</sup>                                                                                                                                     | Rock Creek                  |
| Other Roads 2                                                          | Marsh Ln                                | Large River or Lake                                                                                                                                                  | Spring Lake                 |

URBAN CLUSTER OUTLINE MAP (Census 2000) Yankton, SD (97534) Map Sheet: 1 (Total Sheets: 1)