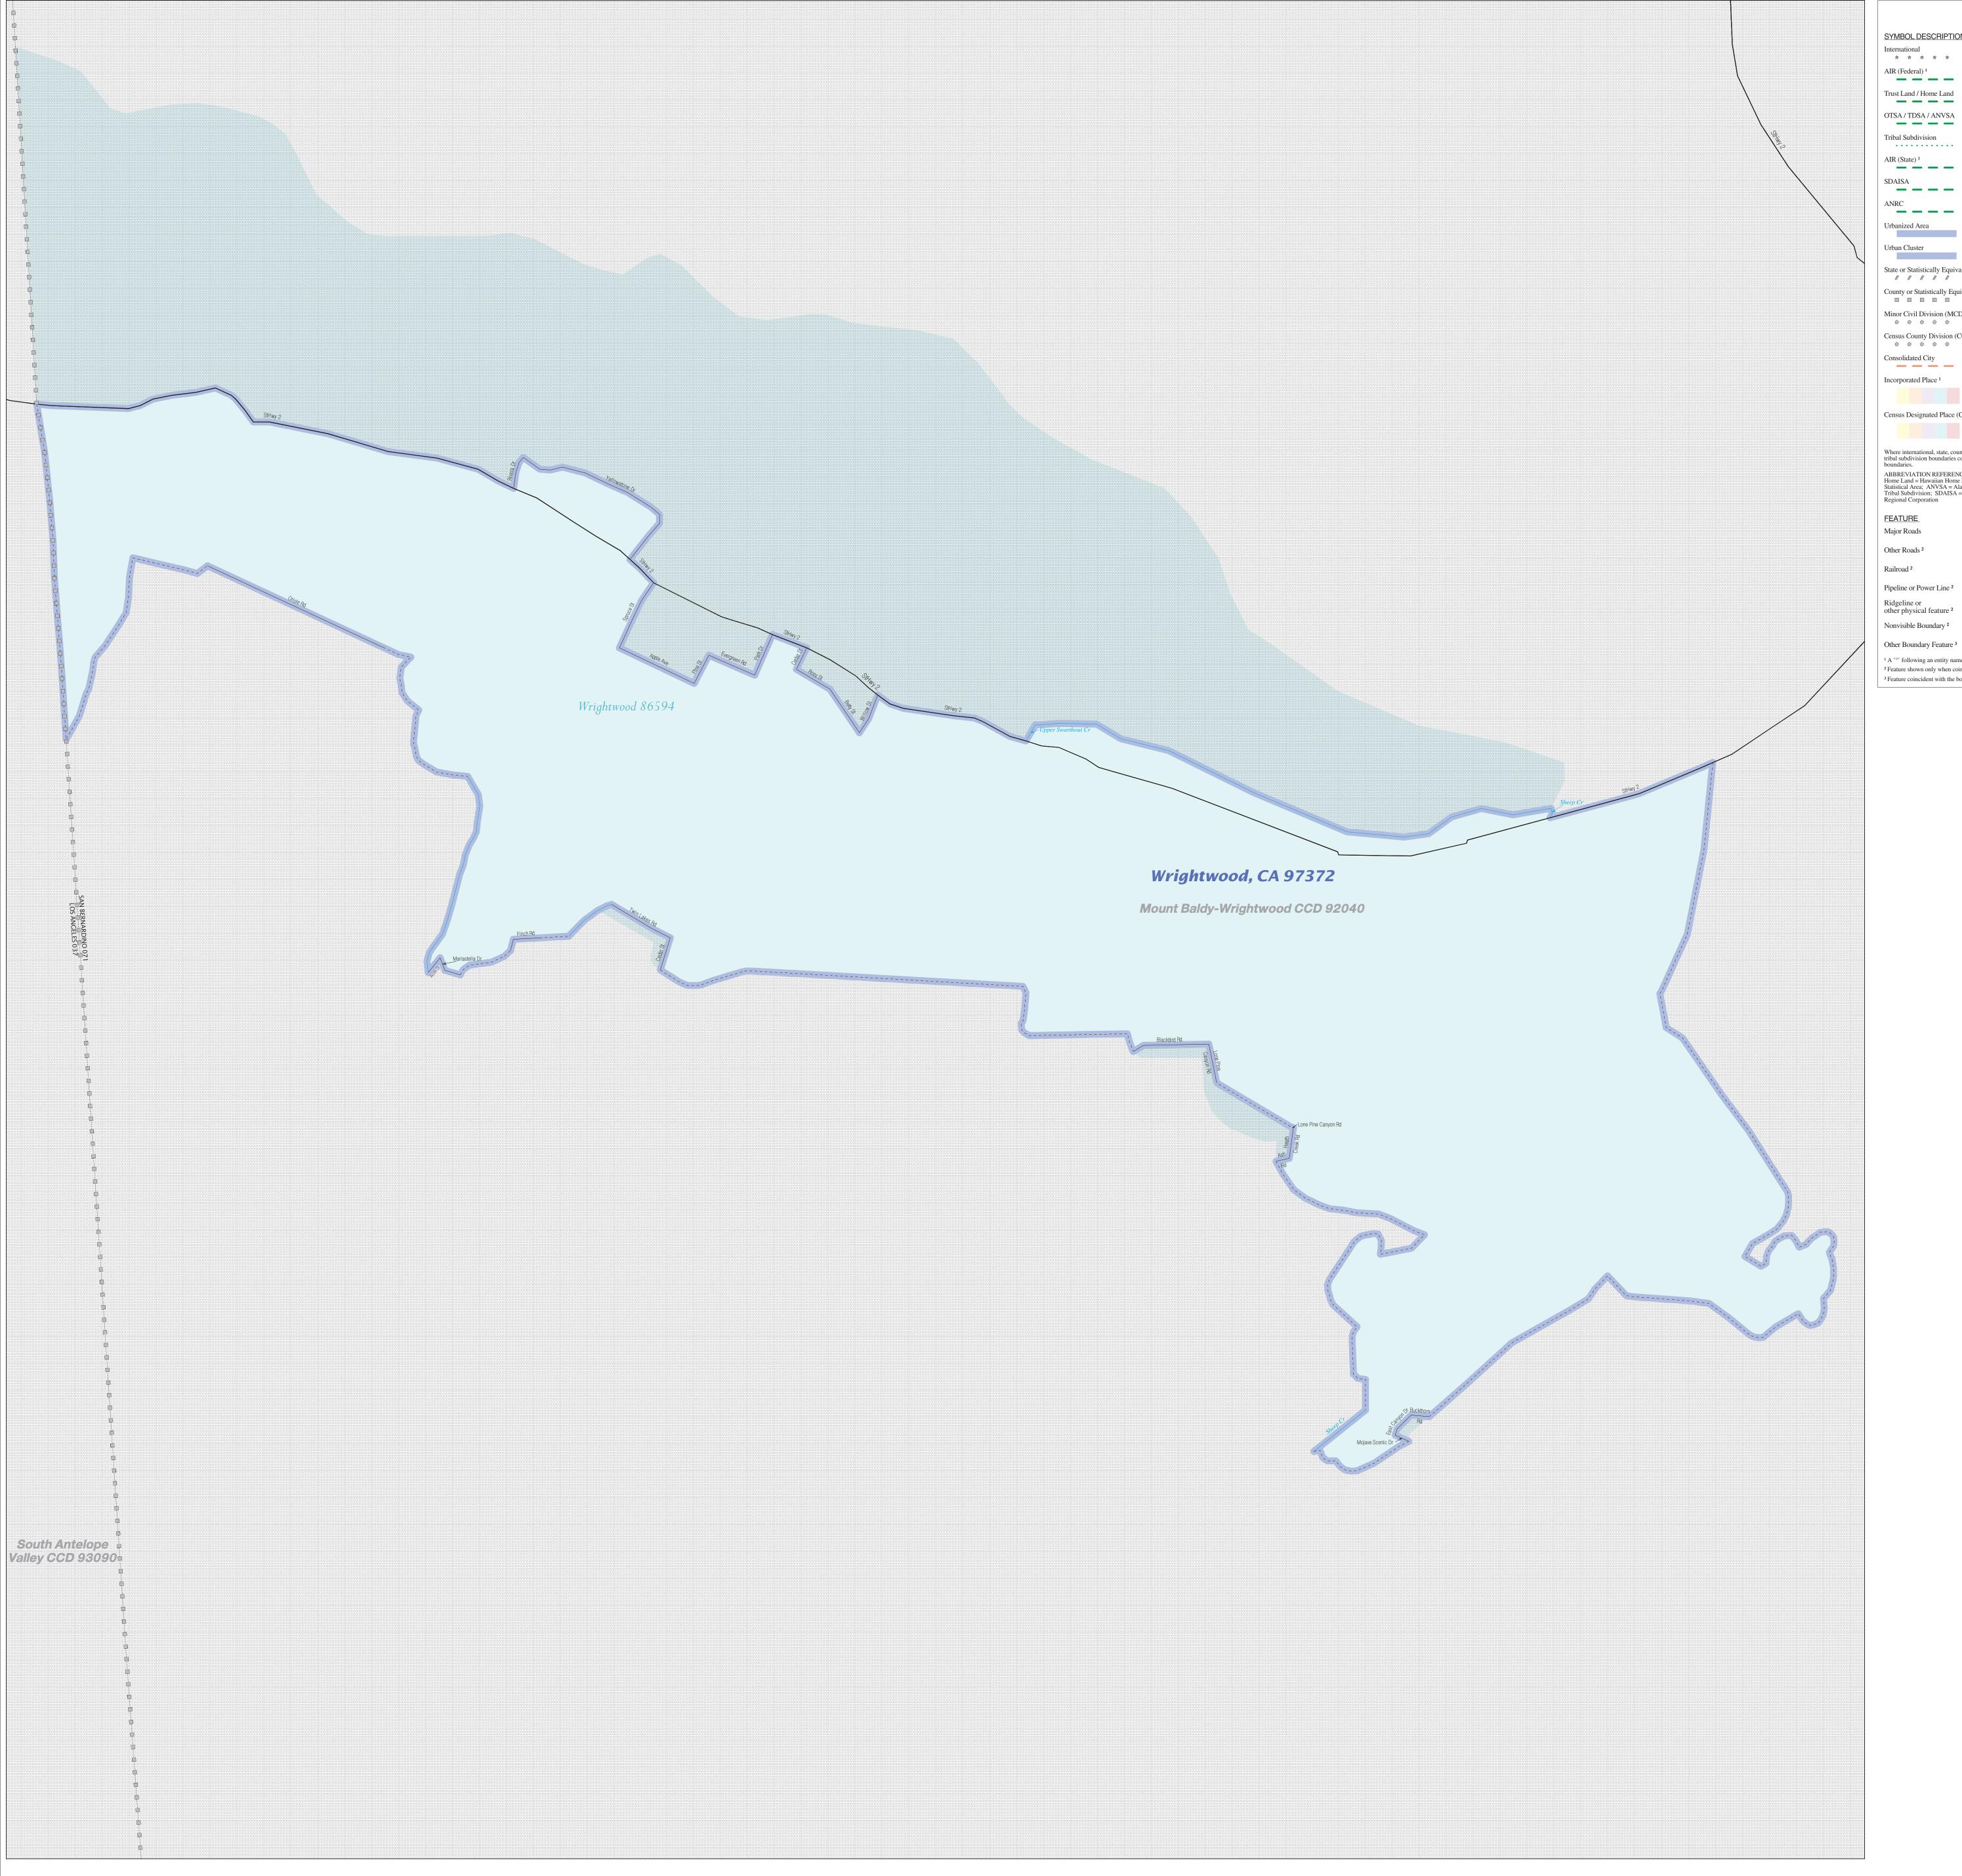

## URBAN CLUSTER OUTLINE MAP (CENSUS 2000) Wrightwood, CA

**LEGEND** SYMBOL DESCRIPTION / SYMBOL CANADA AIR (Federal) 1 L'ANSE RES (1880) Trust Land / Home Land T1880 \_\_\_\_ OTSA / TDSA / ANVSA KAW OTSA (5340) \_\_\_\_ Tribal Subdivision SHONTO (620) AIR (State) 1 Tama Res (4125) Lumbee (9815) \_\_\_\_ *NANA ANRC 52120* \_\_\_\_ Baltimore, MD 04843 Urban Cluster **Tooele, UT 88057** State or Statistically Equivalent Entity NEW YORK 36 County or Statistically Equivalent Entity ERIE 029 Minor Civil Division (MCD) 1 **Pike Twp 59742** Census County Division (CCD) Kula CCD 91890 Consolidated City MILFORD 47500 Incorporated Place 1 Rome 63418 Census Designated Place (CDP) Zena 84187 Where international, state, county, and/or MCD / CCD boundaries coincide, or where American Indian reservations and tribal subdivision boundaries coincide, the map shows the boundary symbol for only the highest-ranking of these ABBREVIATION REFERENCE: AIR = American Indian Reservation; Trust Land = Off-Reservation Trust Land; Home Land = Hawaiian Home Land; OTSA = Oklahoma Tribal Statistical Area; TDSA = Tribal Designated Statistical Area; ANVSA = Alaska Native Village Statistical Area; Tribal Subdivision = American Indian Tribal Subdivision; SDAISA = State Designated American Indian Statistical Area; ANRC = Alaska Native Regional Corporation <u>FEATURE</u> <u>SYMBOL</u> <u>FEATURE</u> SYMBOL Stream or Shoreline<sup>2</sup> Major Roads Spring Lake \_\_\_\_ Marsh Ln Large River or Lake Other Roads 2 Fort Hood Military Installation Outside Subject Area other physical feature 2

<sup>1</sup> A '°' following an entity name indicates that the entity is also a false MCD; the false MCD name is not shown.

<sup>2</sup> Feature shown only when coincident with the subject urbanized area / urban cluster boundary.

<sup>3</sup> Feature coincident with the boundary of an entity other than the subject urbanized area / urban cluster.

Major Airports

URBAN CLUSTER OUTLINE MAP (Census 2000)

Wrightwood, CA (97372)

Map Sheet: 1 (Total Sheets: 1)