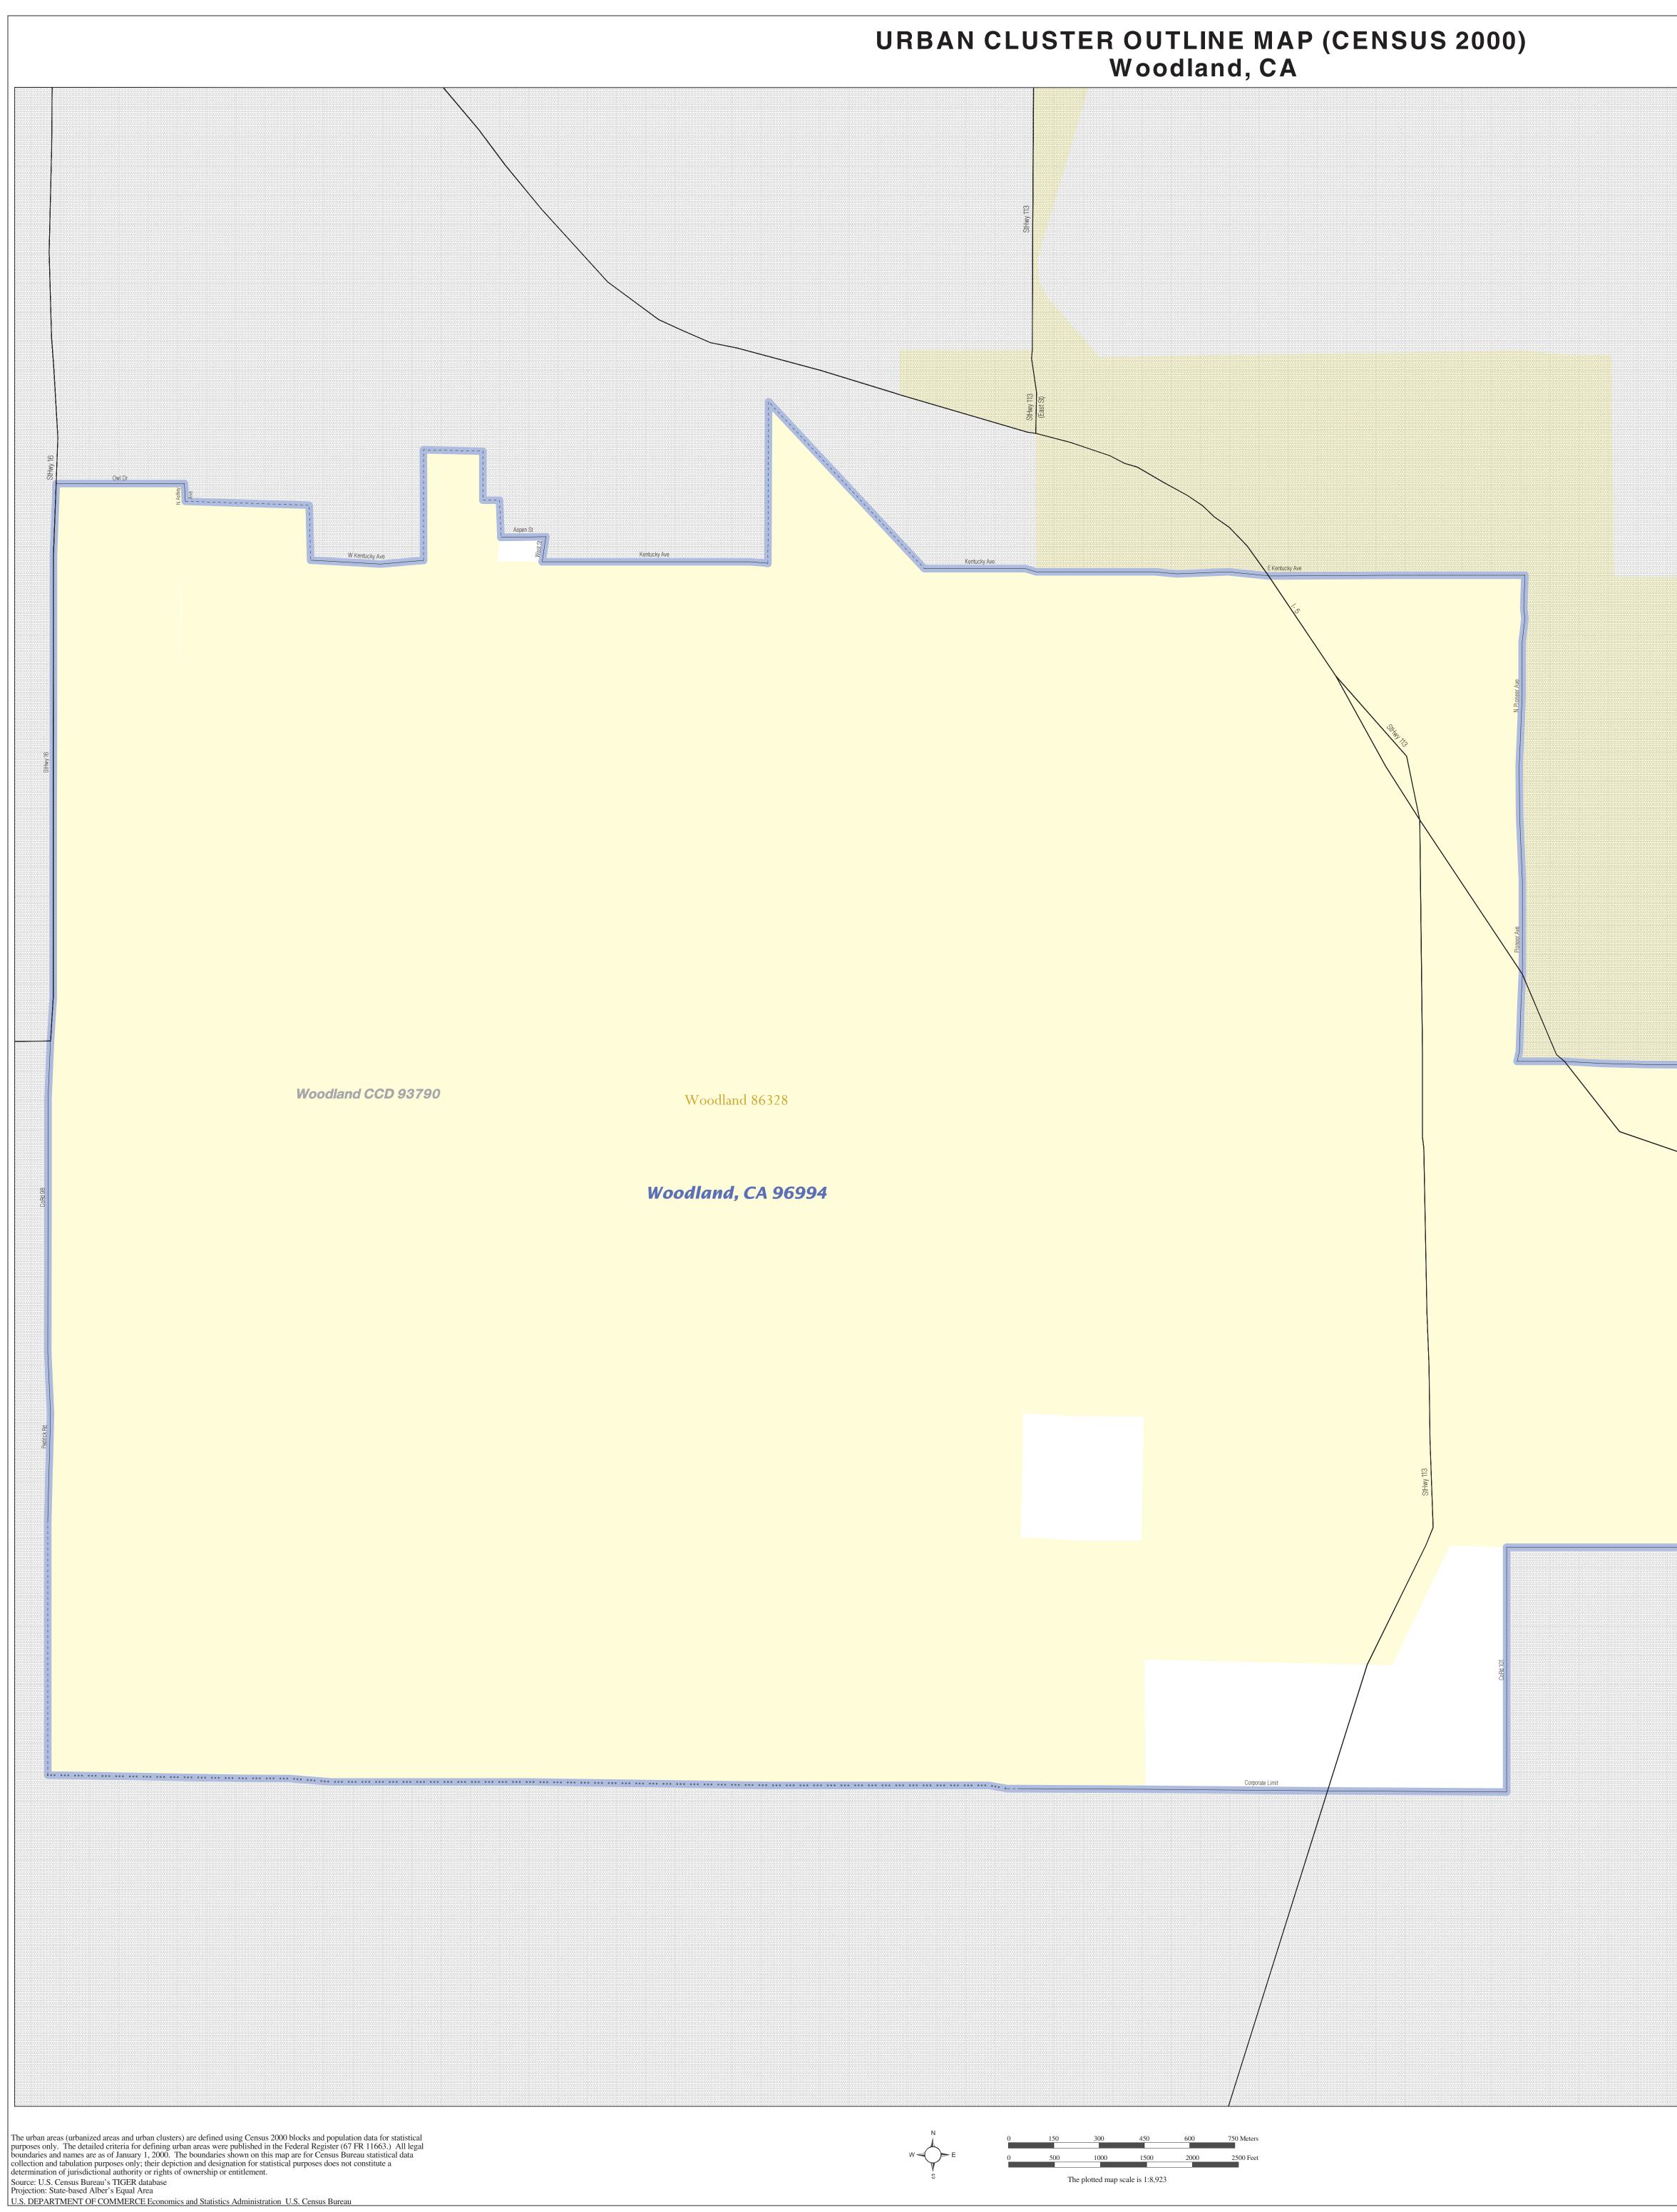

URBAN CLUSTER OUTLINE MAP (Census 2000) Woodland, CA (96994) Map Sheet: 1 (Total Sheets: 1)