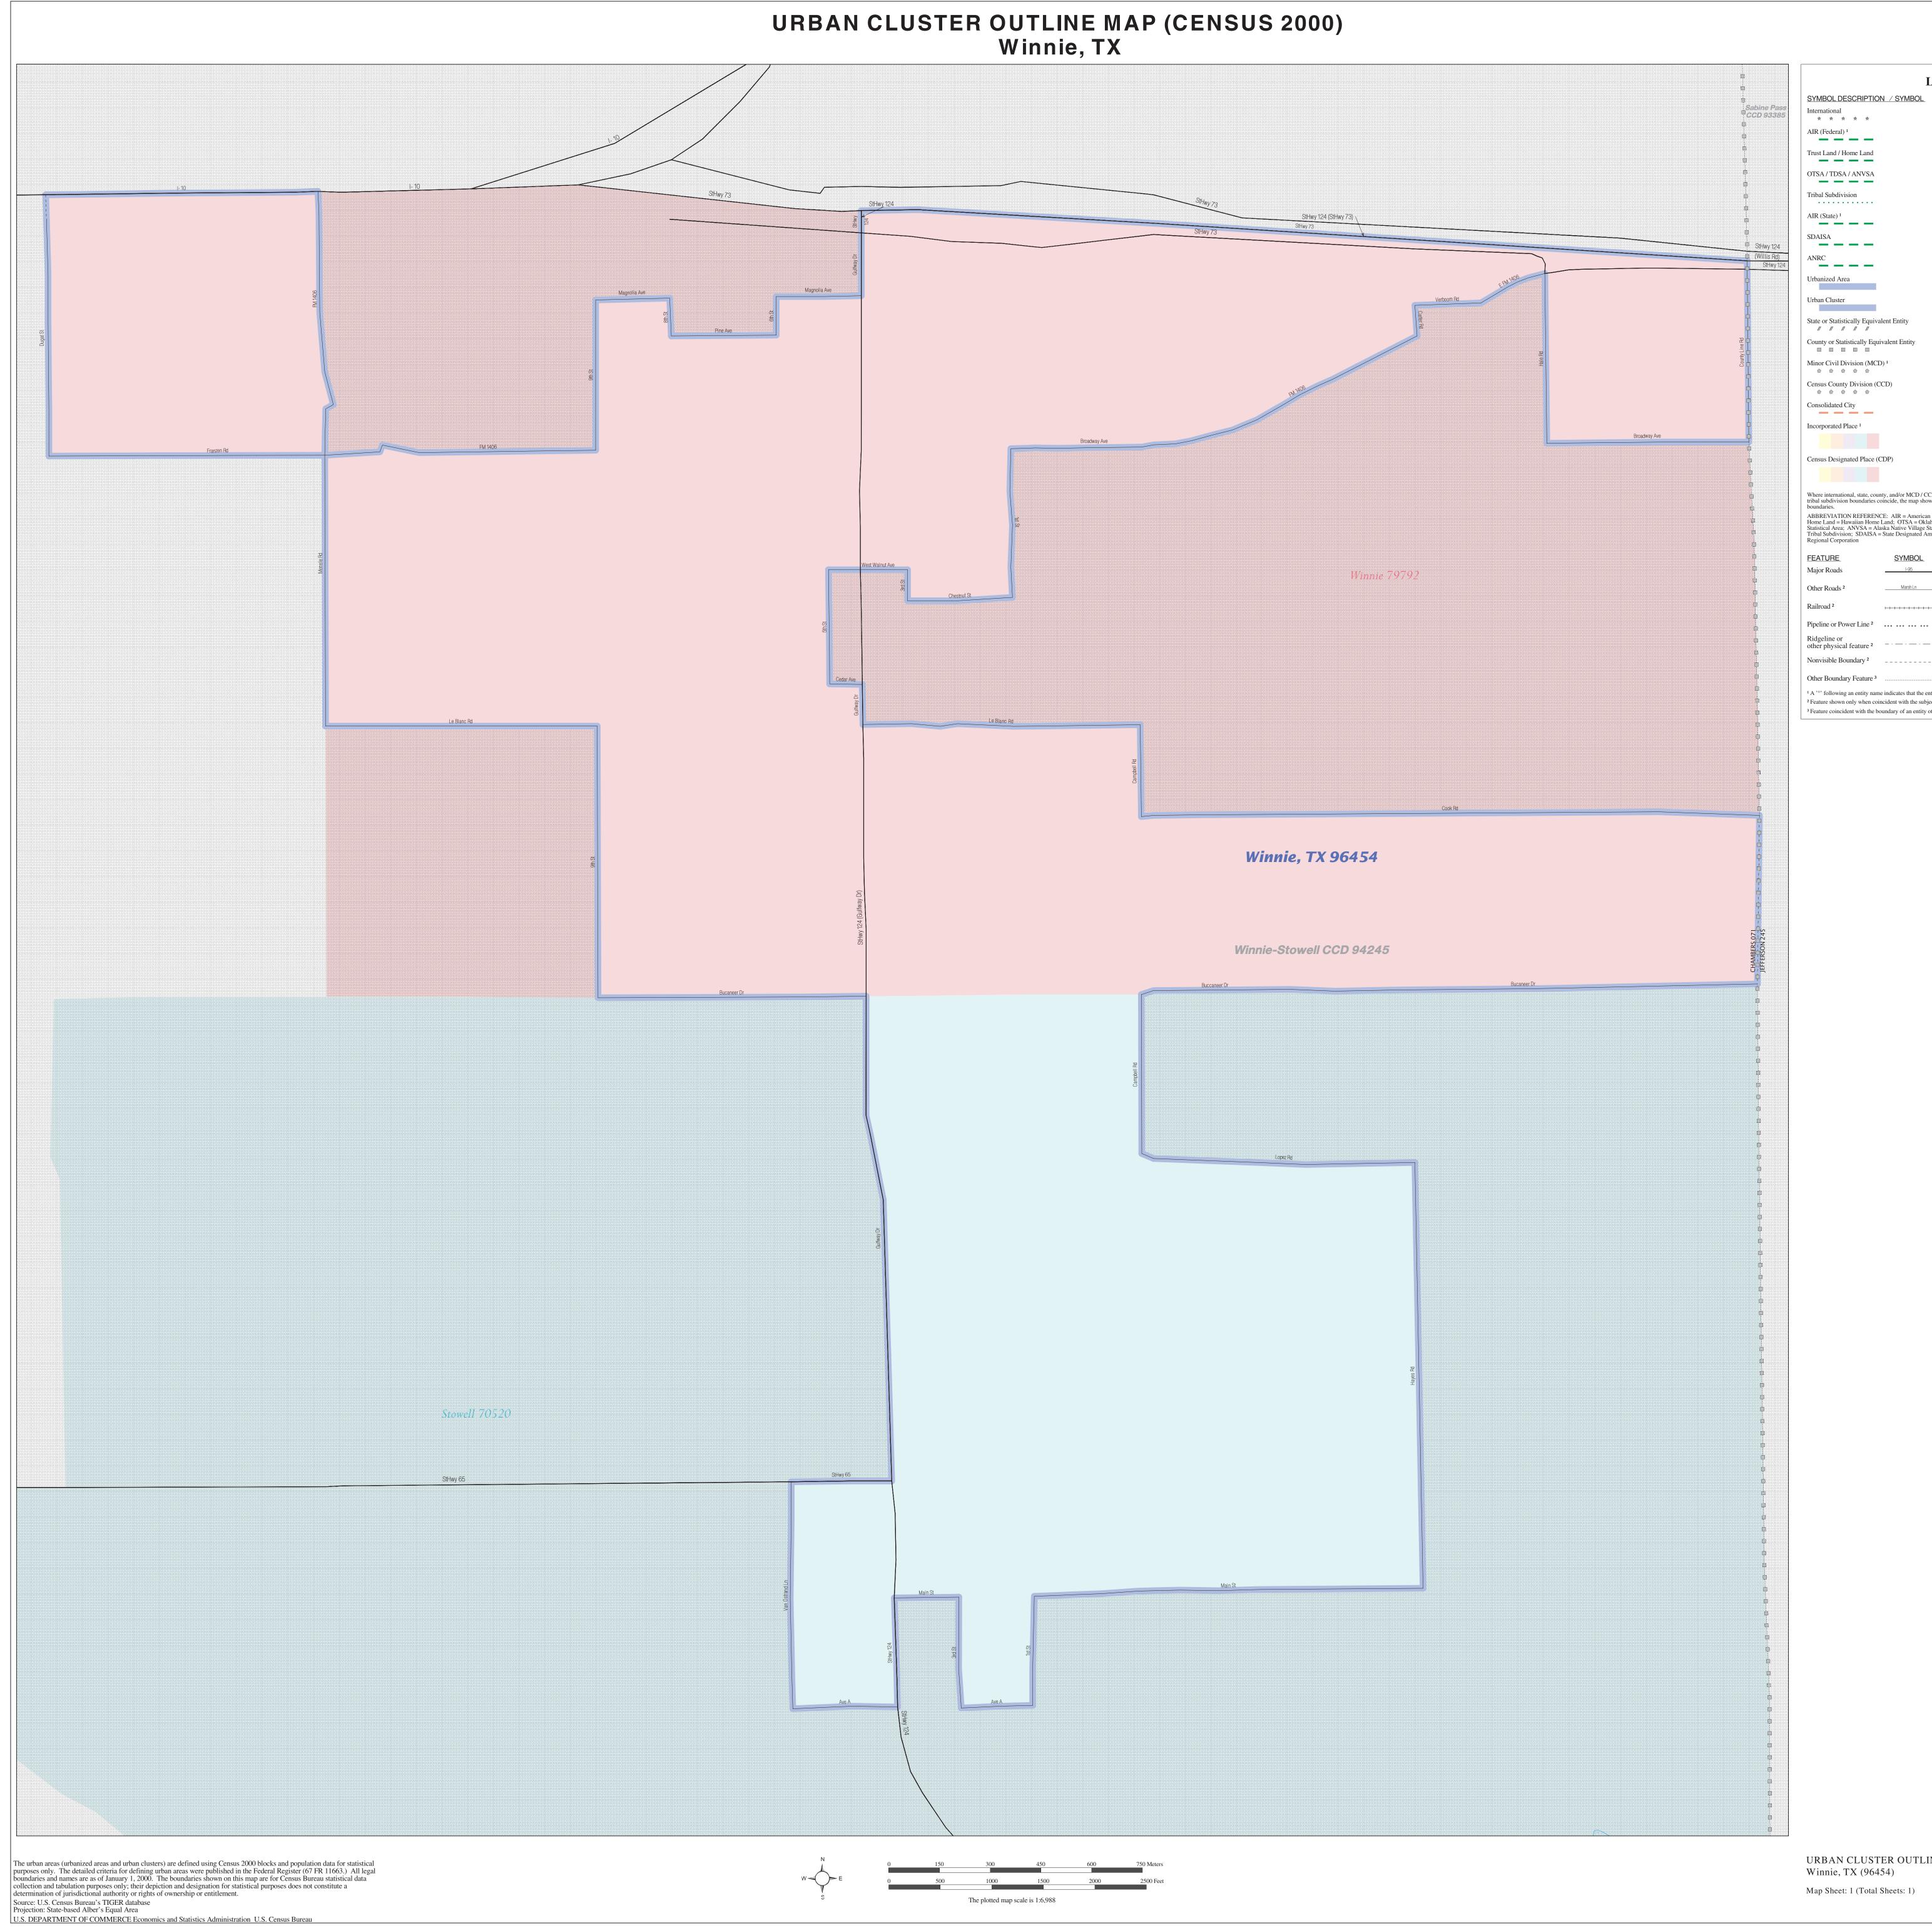

URBAN CLUSTER OUTLINE MAP (Census 2000) Winnie, TX (96454) Map Sheet: 1 (Total Sheets: 1)