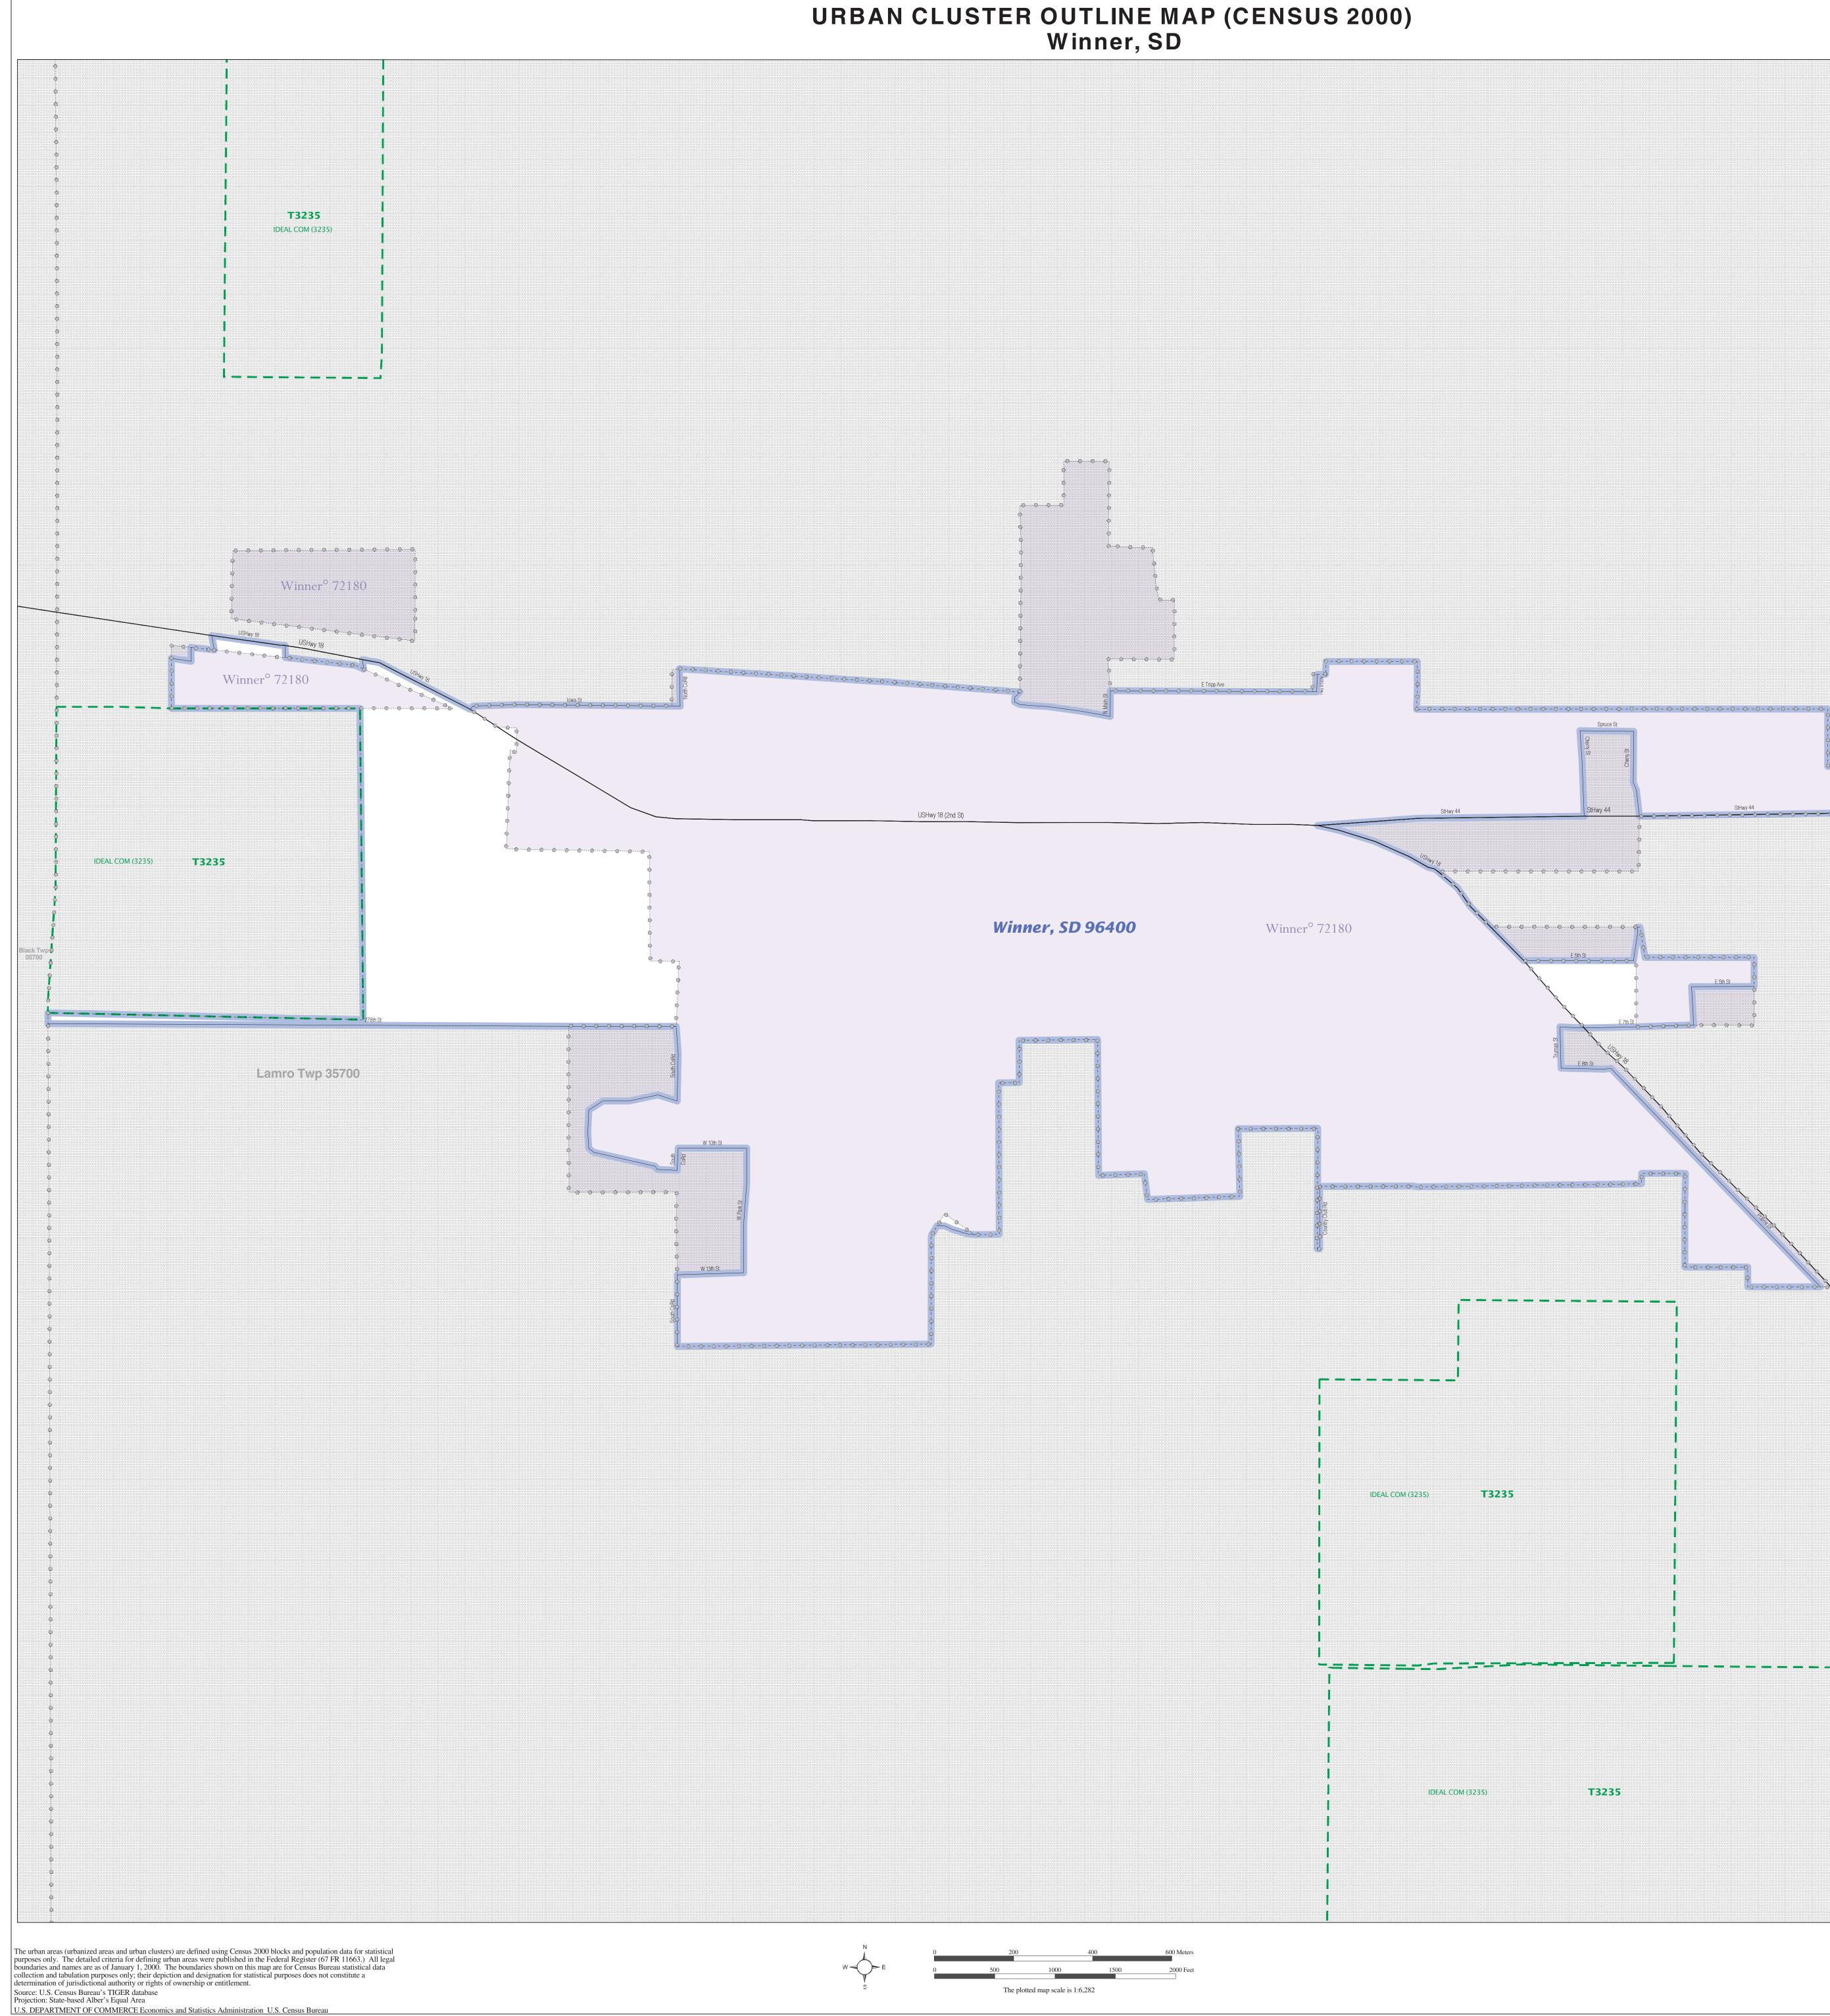

## OFF-RESERVATION TRUST LAND NAMES T3235 Rosebud

0--0--0

StHwy 44

10-0-0-0-0-0-0-0-0-0-0-

| Incorporated Place <sup>1</sup>                            |                                                                 |                                                                                                                                              |                |
|------------------------------------------------------------|-----------------------------------------------------------------|----------------------------------------------------------------------------------------------------------------------------------------------|----------------|
|                                                            | l                                                               | Rome 63418                                                                                                                                   |                |
| Census Designated Place (0                                 |                                                                 |                                                                                                                                              |                |
| Cellsus Designated Flace (C                                | (DI)                                                            |                                                                                                                                              |                |
|                                                            |                                                                 | Zena 84187                                                                                                                                   |                |
|                                                            |                                                                 | aries coincide, or where America<br>ndary symbol for only the highes                                                                         |                |
| Home Land = Hawaiian Home<br>Statistical Area; ANVSA = Ala | Land; OTSA = Oklahoma Trib<br>aska Native Village Statistical A | eservation; Trust Land = Off-Re:<br>oal Statistical Area; TDSA = Trib<br>area; Tribal Subdivision = Ameri<br>dian Statistical Area; ANRC = A | bal Designated |
| FEATURE                                                    | <u>SYMBOL</u>                                                   | FEATURE                                                                                                                                      | SYMBOL         |
| Major Roads                                                | 1-95                                                            | Stream or Shoreline <sup>2</sup>                                                                                                             | Rock Creek     |
| Other Roads <sup>2</sup>                                   | MarshLn                                                         | Large River or Lake                                                                                                                          | Spring Lake    |
| Railroad <sup>2</sup>                                      | +++++++++++++++++++++++++++++++++++++++                         | Military Installation                                                                                                                        | Fort Hood      |
| Pipeline or Power Line <sup>2</sup>                        | ••• ••• •••                                                     |                                                                                                                                              |                |
| Ridgeline or<br>other physical feature <sup>2</sup>        |                                                                 | Outside Subject Area                                                                                                                         |                |
| Nonvisible Boundary <sup>2</sup>                           |                                                                 | Major Airports                                                                                                                               |                |
| Other Boundary Feature <sup>3</sup>                        |                                                                 |                                                                                                                                              |                |
| e ,                                                        |                                                                 | o a false MCD; the false MCD na<br>zed area / urban cluster boundary                                                                         |                |