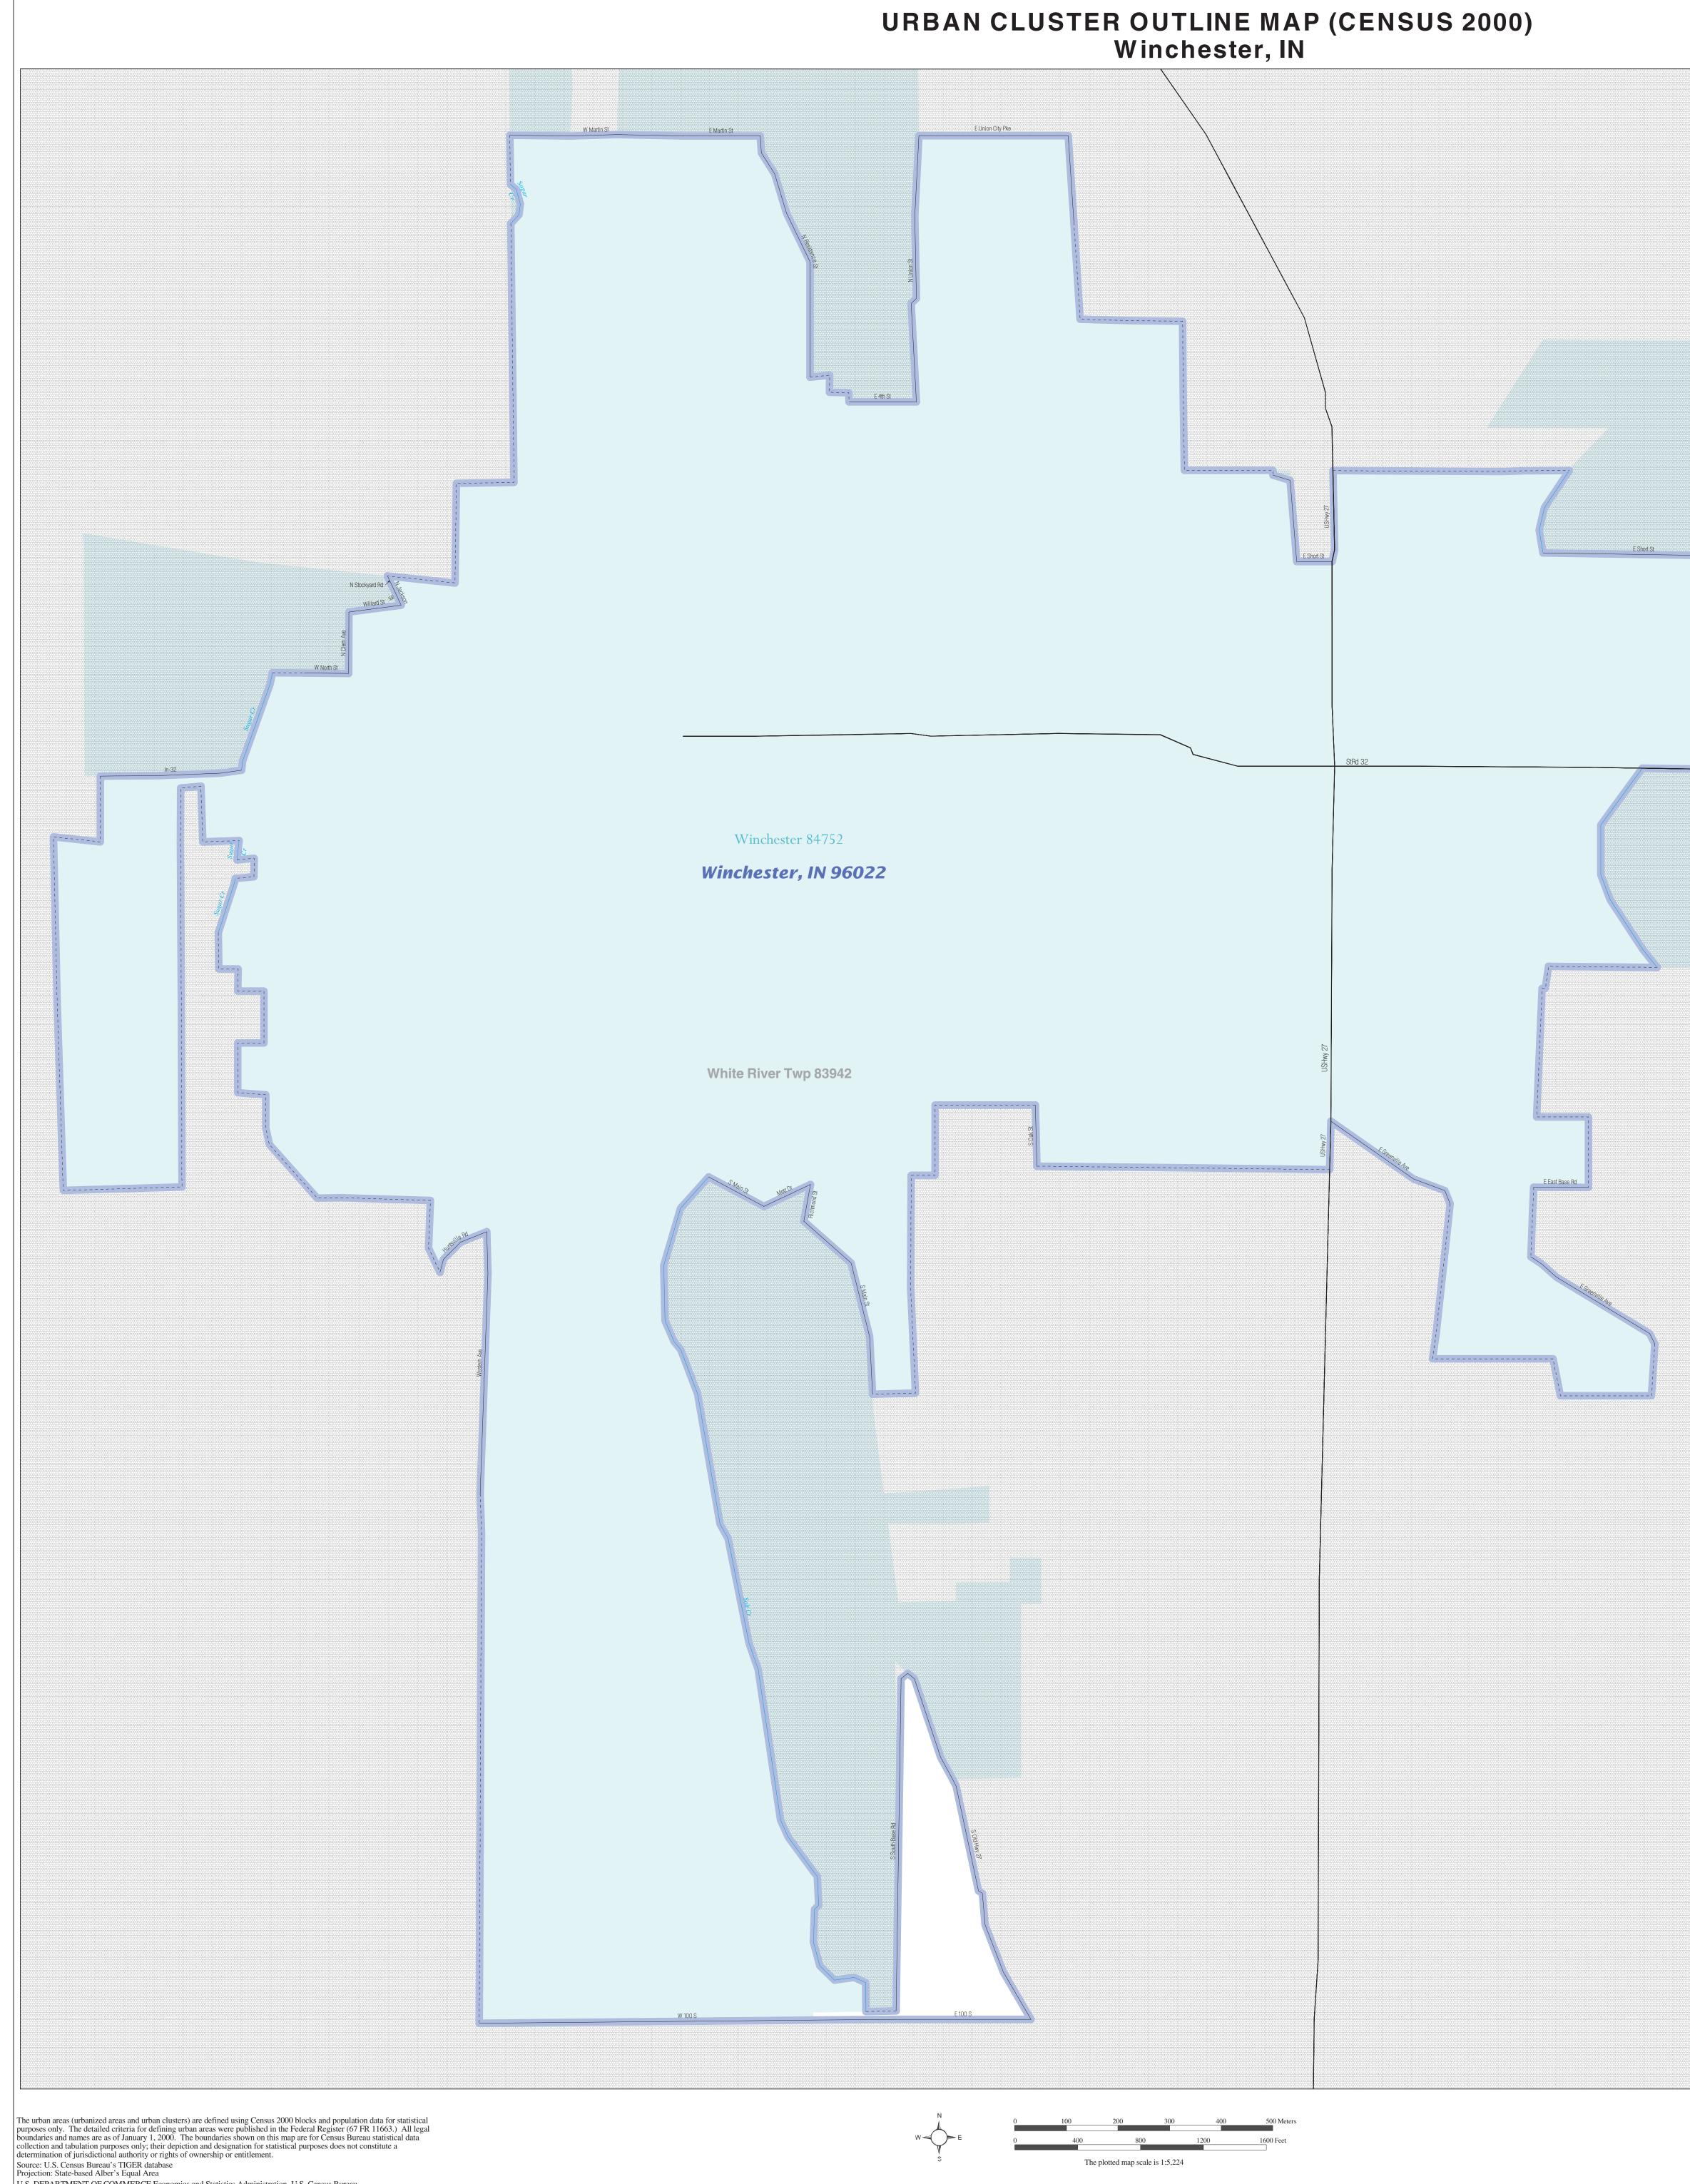

URBAN CLUSTER OUTLINE MAP (Census 2000) Winchester, IN (96022) Map Sheet: 1 (Total Sheets: 1)

U.S. DEPARTMENT OF COMMERCE Economics and Statistics Administration U.S. Census Bureau

| LI                                                                                                                       | EGEND                                                                                                                  |
|--------------------------------------------------------------------------------------------------------------------------|------------------------------------------------------------------------------------------------------------------------|
| SYMBOL DESCRIPTION / SYMBOL                                                                                              | NAME STYLE                                                                                                             |
| International                                                                                                            | CANADA                                                                                                                 |
| AIR (Federal) <sup>1</sup>                                                                                               | L'ANSE RES (1880)                                                                                                      |
| Trust Land / Home Land                                                                                                   | T1880                                                                                                                  |
| OTSA / TDSA / ANVSA                                                                                                      | KAW OTSA (5340)                                                                                                        |
| Tribal Subdivision                                                                                                       | SHONTO (620)                                                                                                           |
| AIR (State) <sup>1</sup>                                                                                                 | Tama Res (4125)                                                                                                        |
| SDAISA                                                                                                                   | Lumbee (9815)                                                                                                          |
| ANRC                                                                                                                     | NANA ANRC 52120                                                                                                        |
| Urbanized Area                                                                                                           | Baltimore, MD 04843                                                                                                    |
| Urban Cluster                                                                                                            | Tooele, UT 88057                                                                                                       |
| State or Statistically Equivalent Entity                                                                                 | NEW YORK 36                                                                                                            |
| County or Statistically Equivalent Entity                                                                                | ERIE 029                                                                                                               |
| Minor Civil Division (MCD) <sup>1</sup>                                                                                  | Pike Twp 59742                                                                                                         |
| Census County Division (CCD)                                                                                             | Kula CCD 91890                                                                                                         |
| Consolidated City                                                                                                        | MILFORD 47500                                                                                                          |
| Incorporated Place <sup>1</sup>                                                                                          |                                                                                                                        |
|                                                                                                                          | Rome 63418                                                                                                             |
| Census Designated Place (CDP)                                                                                            |                                                                                                                        |
|                                                                                                                          | Zena 84187                                                                                                             |
| Where international, state, county, and/or MCD / CCD tribal subdivision boundaries coincide, the map shows t boundaries. | boundaries coincide, or where American Indian reservations<br>he boundary symbol for only the highest-ranking of these |

| Inbal Subdivision; SDAISA = State Designated American Indian Statistical Area; ANRC = Alaska Native Regional Corporation    |                                         |                                  |             |  |
|-----------------------------------------------------------------------------------------------------------------------------|-----------------------------------------|----------------------------------|-------------|--|
| FEATURE                                                                                                                     | SYMBOL                                  | FEATURE                          | SYMBOL      |  |
| Major Roads                                                                                                                 | 1-95                                    | Stream or Shoreline <sup>2</sup> | Rock Creek  |  |
| Other Roads <sup>2</sup>                                                                                                    | MarshLn                                 | Large River or Lake              | Spring Lake |  |
| Railroad <sup>2</sup>                                                                                                       | +++++++++++++++++++++++++++++++++++++++ | Military Installation            | Fort Hood   |  |
| Pipeline or Power Line <sup>2</sup>                                                                                         |                                         |                                  |             |  |
| Ridgeline or other physical feature <sup>2</sup>                                                                            |                                         | Outside Subject Area             |             |  |
| Nonvisible Boundary <sup>2</sup>                                                                                            |                                         | Major Airports                   | + BWI       |  |
| Other Boundary Feature <sup>3</sup>                                                                                         |                                         |                                  |             |  |
| <sup>1</sup> A 'o' following an entity name indicates that the entity is also a false MCD; the false MCD name is not shown. |                                         |                                  |             |  |

<sup>2</sup> Feature shown only when coincident with the subject urbanized area / urban cluster boundary.  $^{3}$  Feature coincident with the boundary of an entity other than the subject urbanized area / urban cluster.