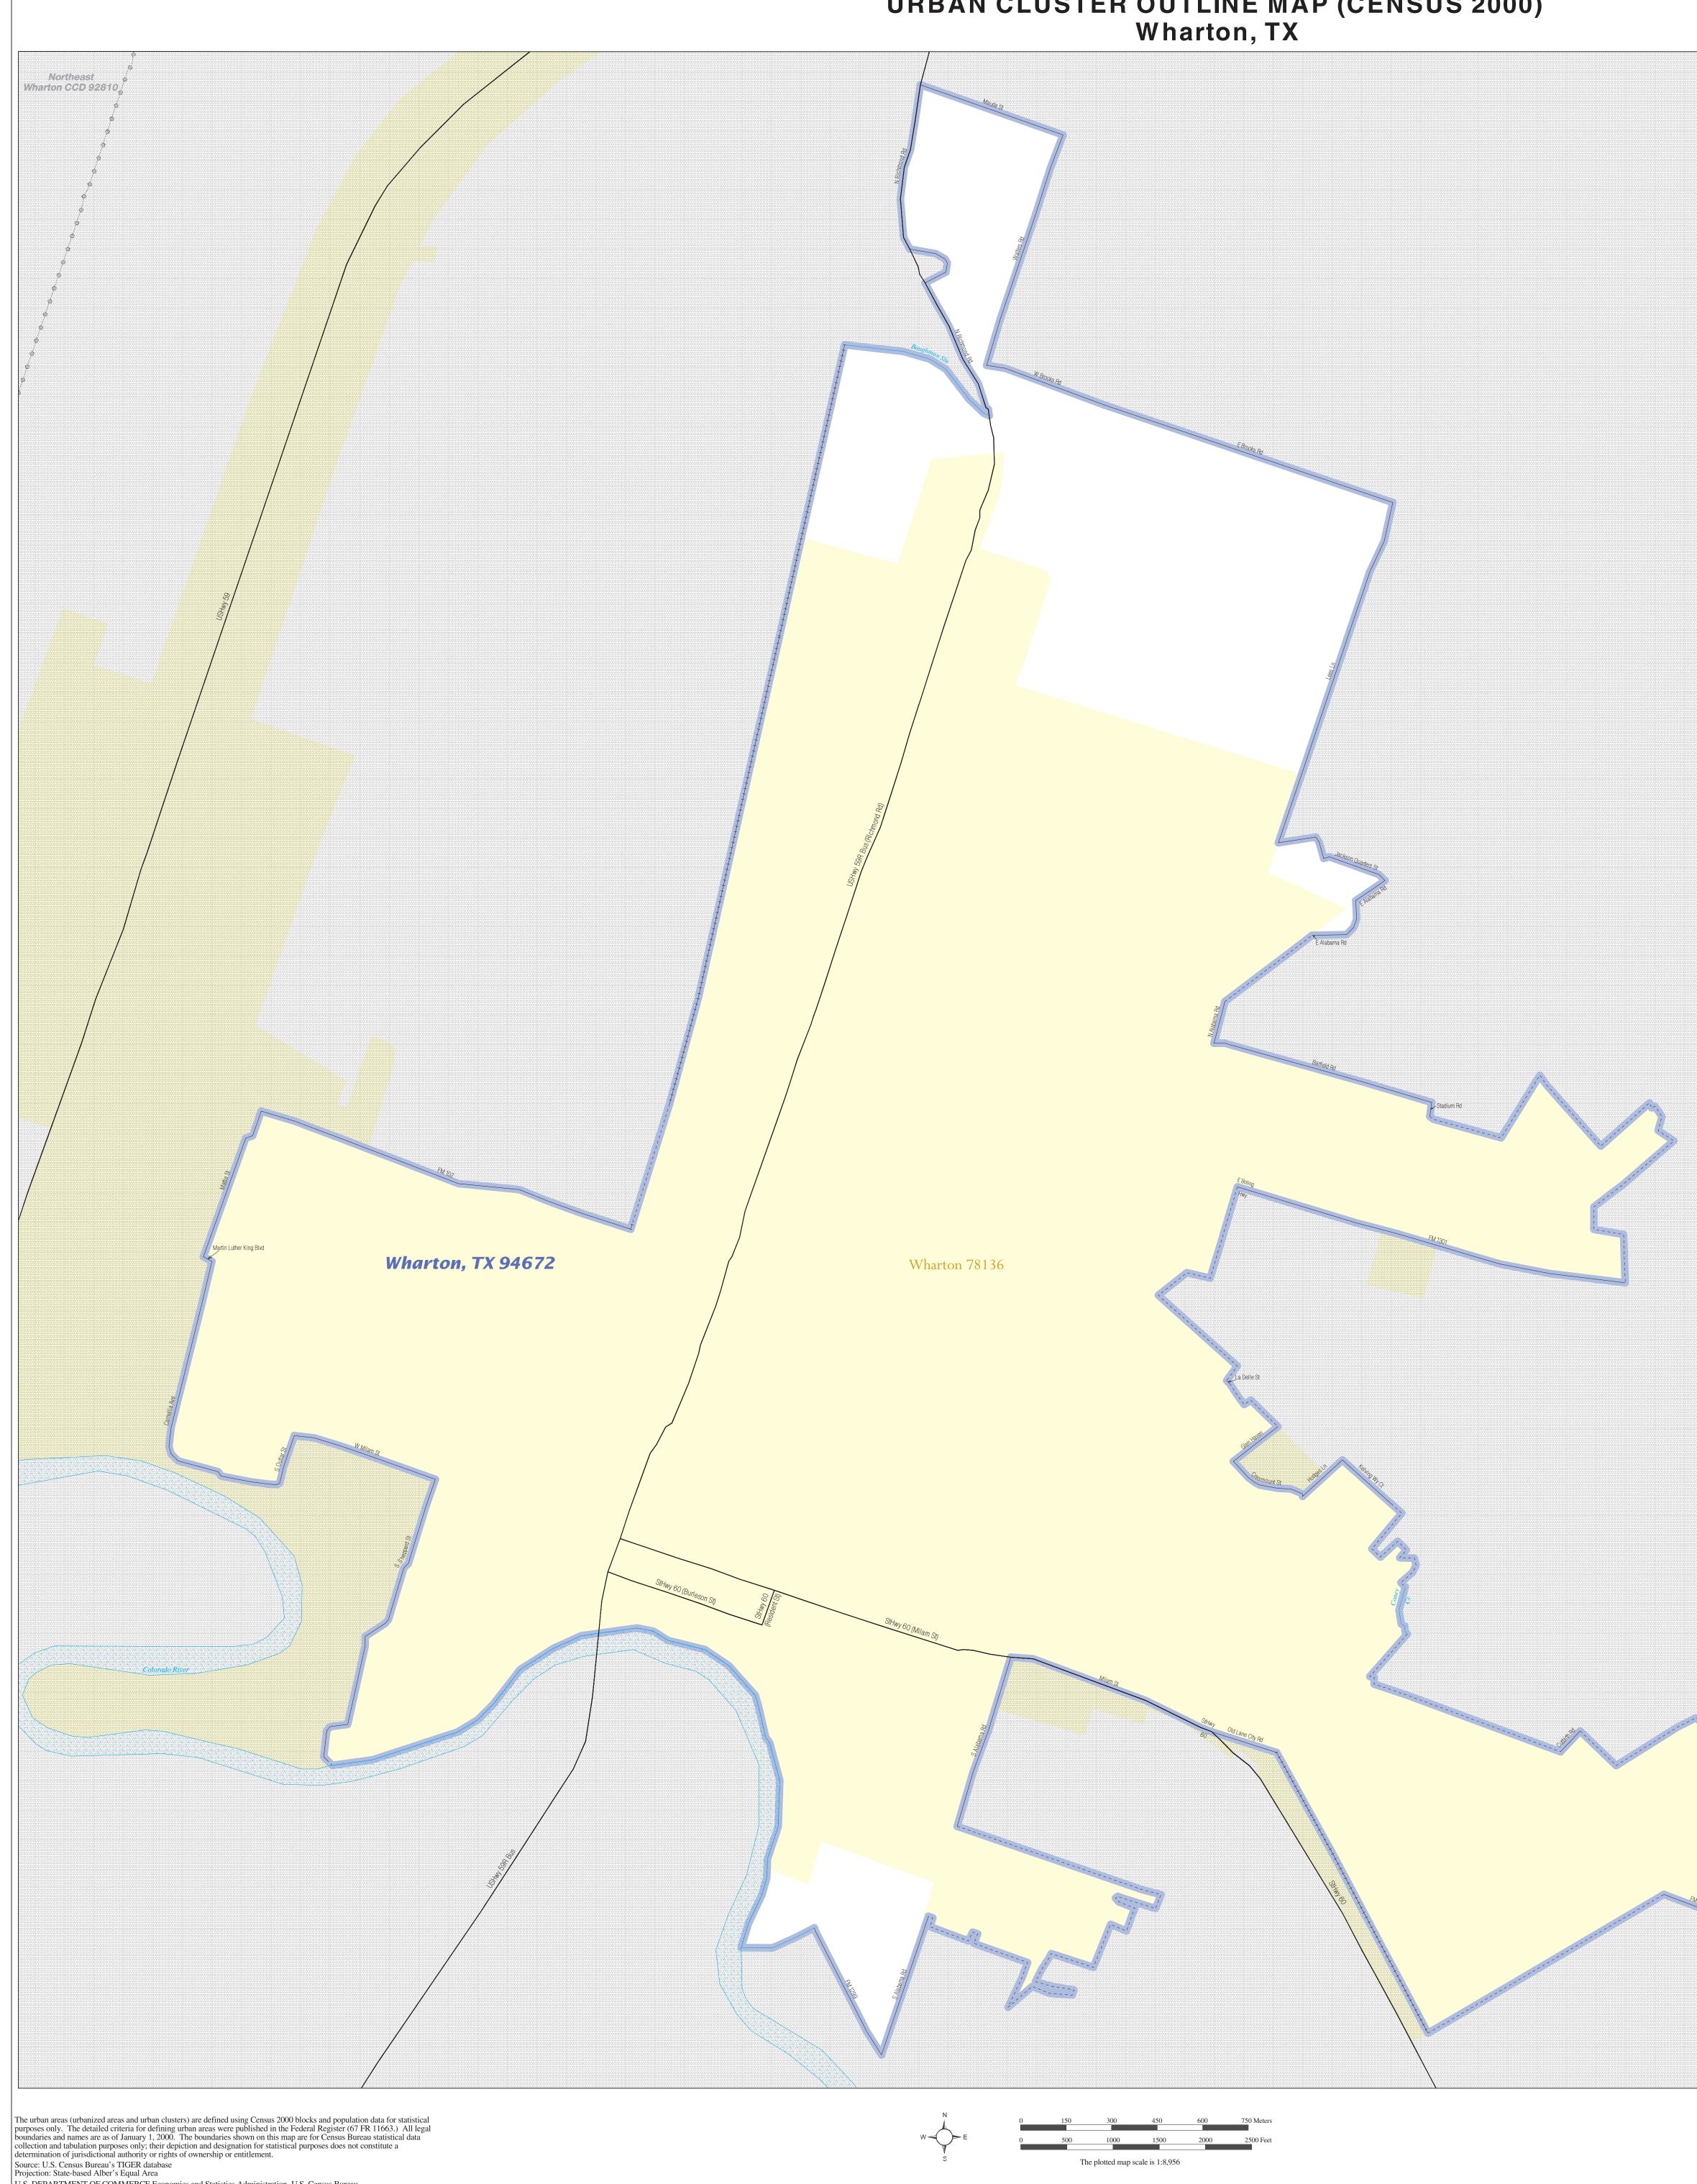

## URBAN CLUSTER OUTLINE MAP (CENSUS 2000) Wharton, TX

Mieronieledezsie

| tribal subdivision boundaries coincide, the map shows the boundary symbol for only the highest-ranking of these boundaries.                                                                                                                                                                                                                                                                                                                        |                 |                                  |               |
|----------------------------------------------------------------------------------------------------------------------------------------------------------------------------------------------------------------------------------------------------------------------------------------------------------------------------------------------------------------------------------------------------------------------------------------------------|-----------------|----------------------------------|---------------|
| ABBREVIATION REFERENCE: AIR = American Indian Reservation; Trust Land = Off-Reservation Trust Land;<br>Home Land = Hawaiian Home Land; OTSA = Oklahoma Tribal Statistical Area; TDSA = Tribal Designated<br>Statistical Area; ANVSA = Alaska Native Village Statistical Area; Tribal Subdivision = American Indian<br>Tribal Subdivision; SDAISA = State Designated American Indian Statistical Area; ANRC = Alaska Native<br>Regional Corporation |                 |                                  |               |
| FEATURE                                                                                                                                                                                                                                                                                                                                                                                                                                            | SYMBOL          | FEATURE                          | <u>SYMBOL</u> |
| Major Roads                                                                                                                                                                                                                                                                                                                                                                                                                                        | l-95            | Stream or Shoreline <sup>2</sup> | Rock Creek    |
| Other Roads <sup>2</sup>                                                                                                                                                                                                                                                                                                                                                                                                                           | Marsh Ln        | Large River or Lake              | Spring Lake   |
| Railroad <sup>2</sup>                                                                                                                                                                                                                                                                                                                                                                                                                              |                 | Military Installation            | Fort Hood     |
| Pipeline or Power Line <sup>2</sup>                                                                                                                                                                                                                                                                                                                                                                                                                | *** *** *** *** |                                  | -             |
| Ridgeline or other physical feature <sup>2</sup>                                                                                                                                                                                                                                                                                                                                                                                                   | -·              | Outside Subject Area             |               |
| Nonvisible Boundary <sup>2</sup>                                                                                                                                                                                                                                                                                                                                                                                                                   |                 | Major Airports                   | + BWI         |
| Other Boundary Feature <sup>3</sup>                                                                                                                                                                                                                                                                                                                                                                                                                |                 |                                  |               |
| <sup>1</sup> A 'o' following an entity name indicates that the entity is also a false MCD; the false MCD name is not shown.                                                                                                                                                                                                                                                                                                                        |                 |                                  |               |

URBAN CLUSTER OUTLINE MAP (Census 2000) Wharton, TX (94672) Map Sheet: 1 (Total Sheets: 1)