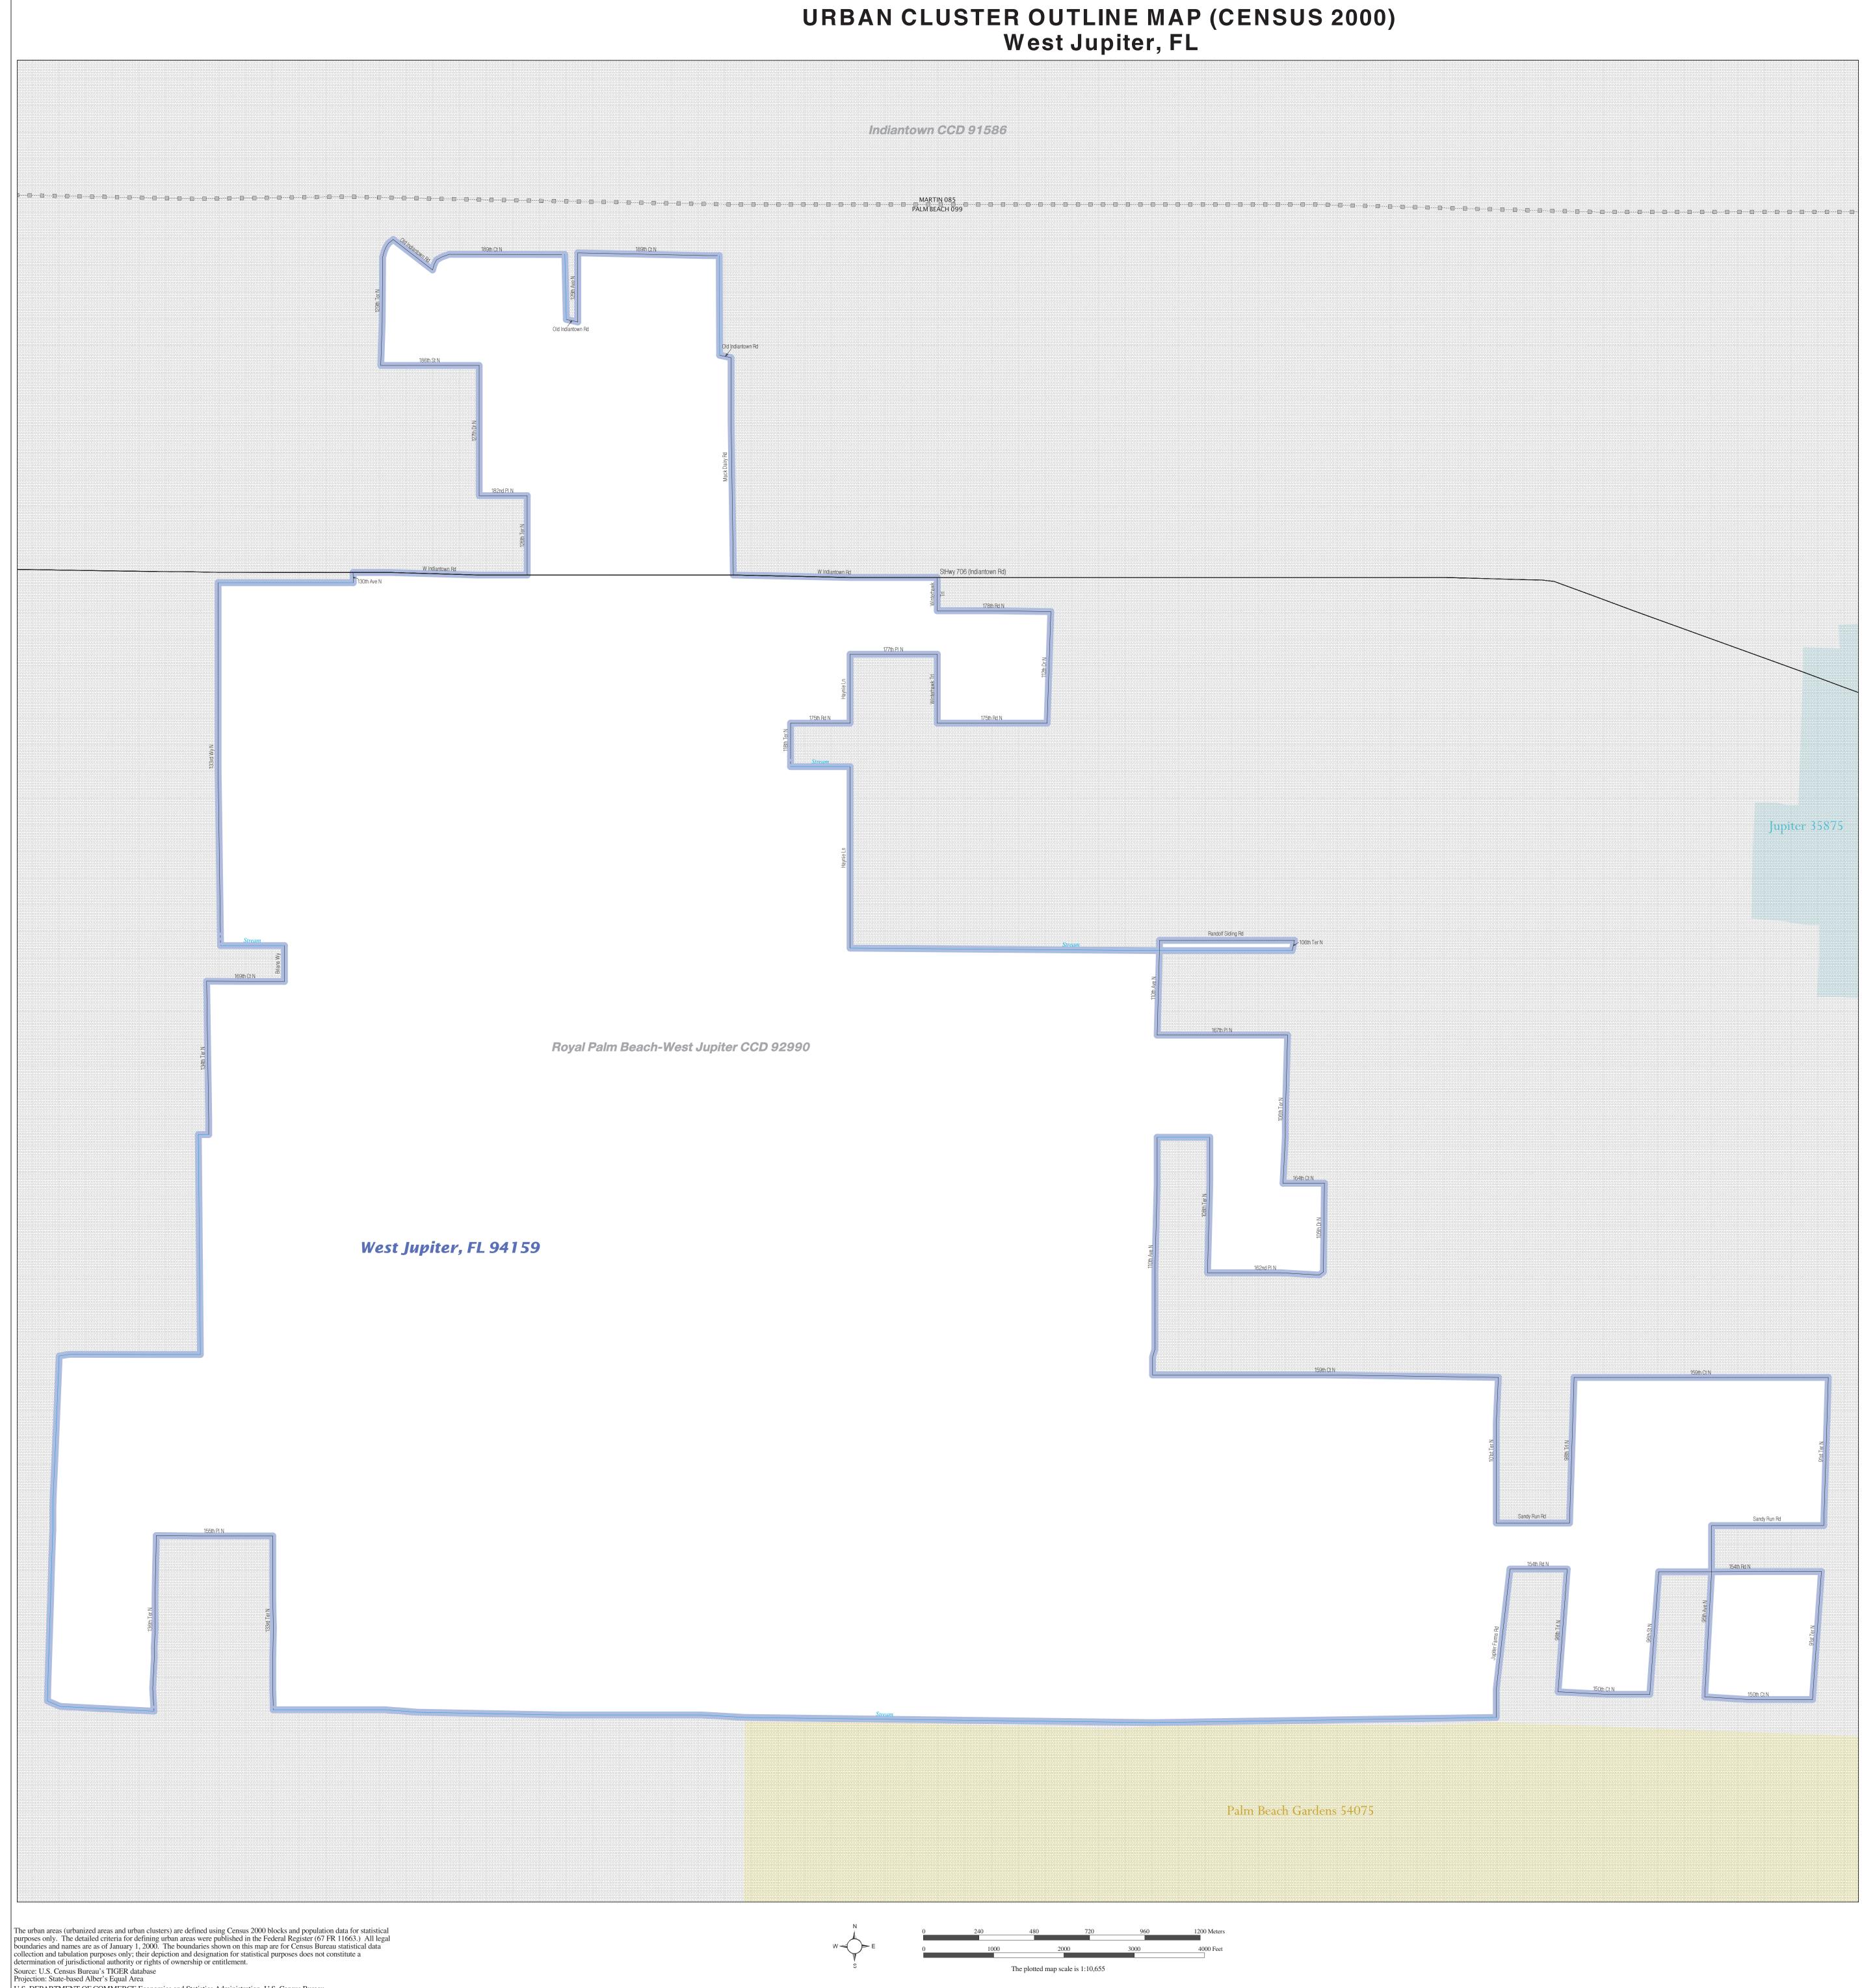

## URBAN CLUSTER OUTLINE MAP (CENSUS 2000) West Jupiter, FL

Milantown CODES 5:65

StHwy 706 (Indiantown Rd) W Indiantown Rd 178th Rd N Randolf Siding Ro 106th Ter N 167th PI N

Palm Beach Gardens 54075

159th Ct N

URBAN CLUSTER OUTLINE MAP (Census 2000) West Jupiter, FL (94159) Map Sheet: 1 (Total Sheets: 1)