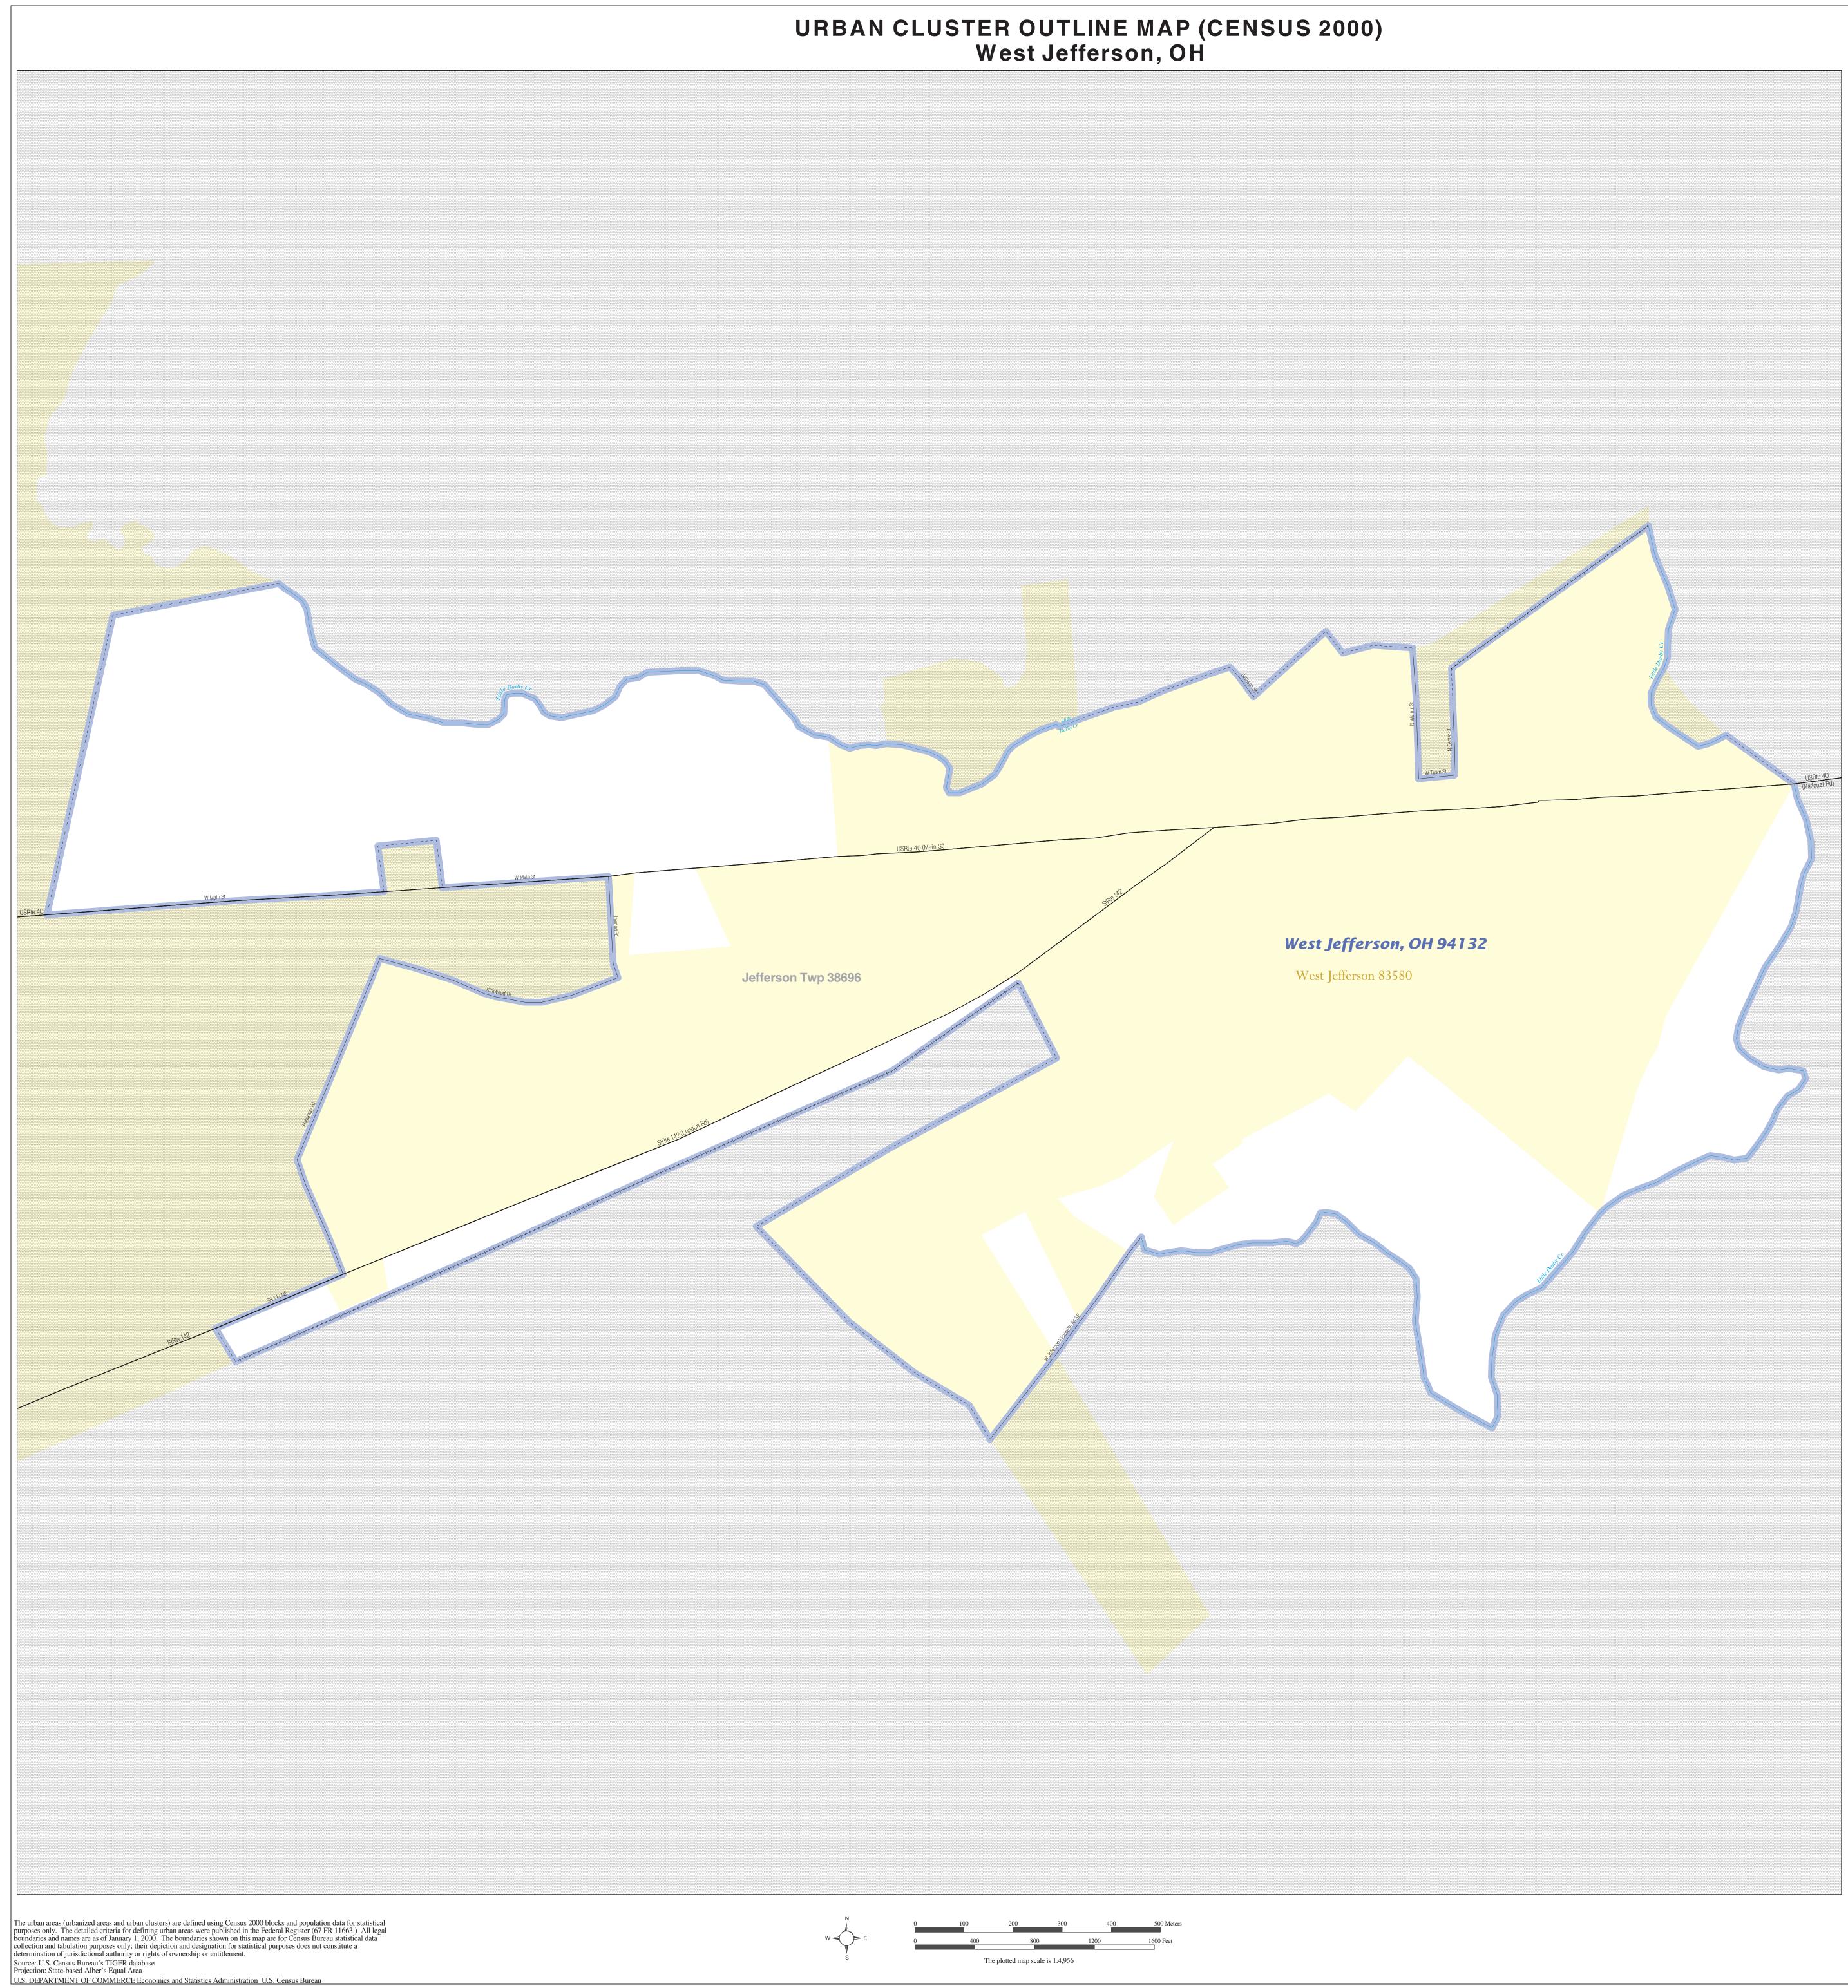

Pipeline or Power Line<sup>2</sup>

Railroad<sup>2</sup>

URBAN CLUSTER OUTLINE MAP (Census 2000) West Jefferson, OH (94132) Map Sheet: 1 (Total Sheets: 1)