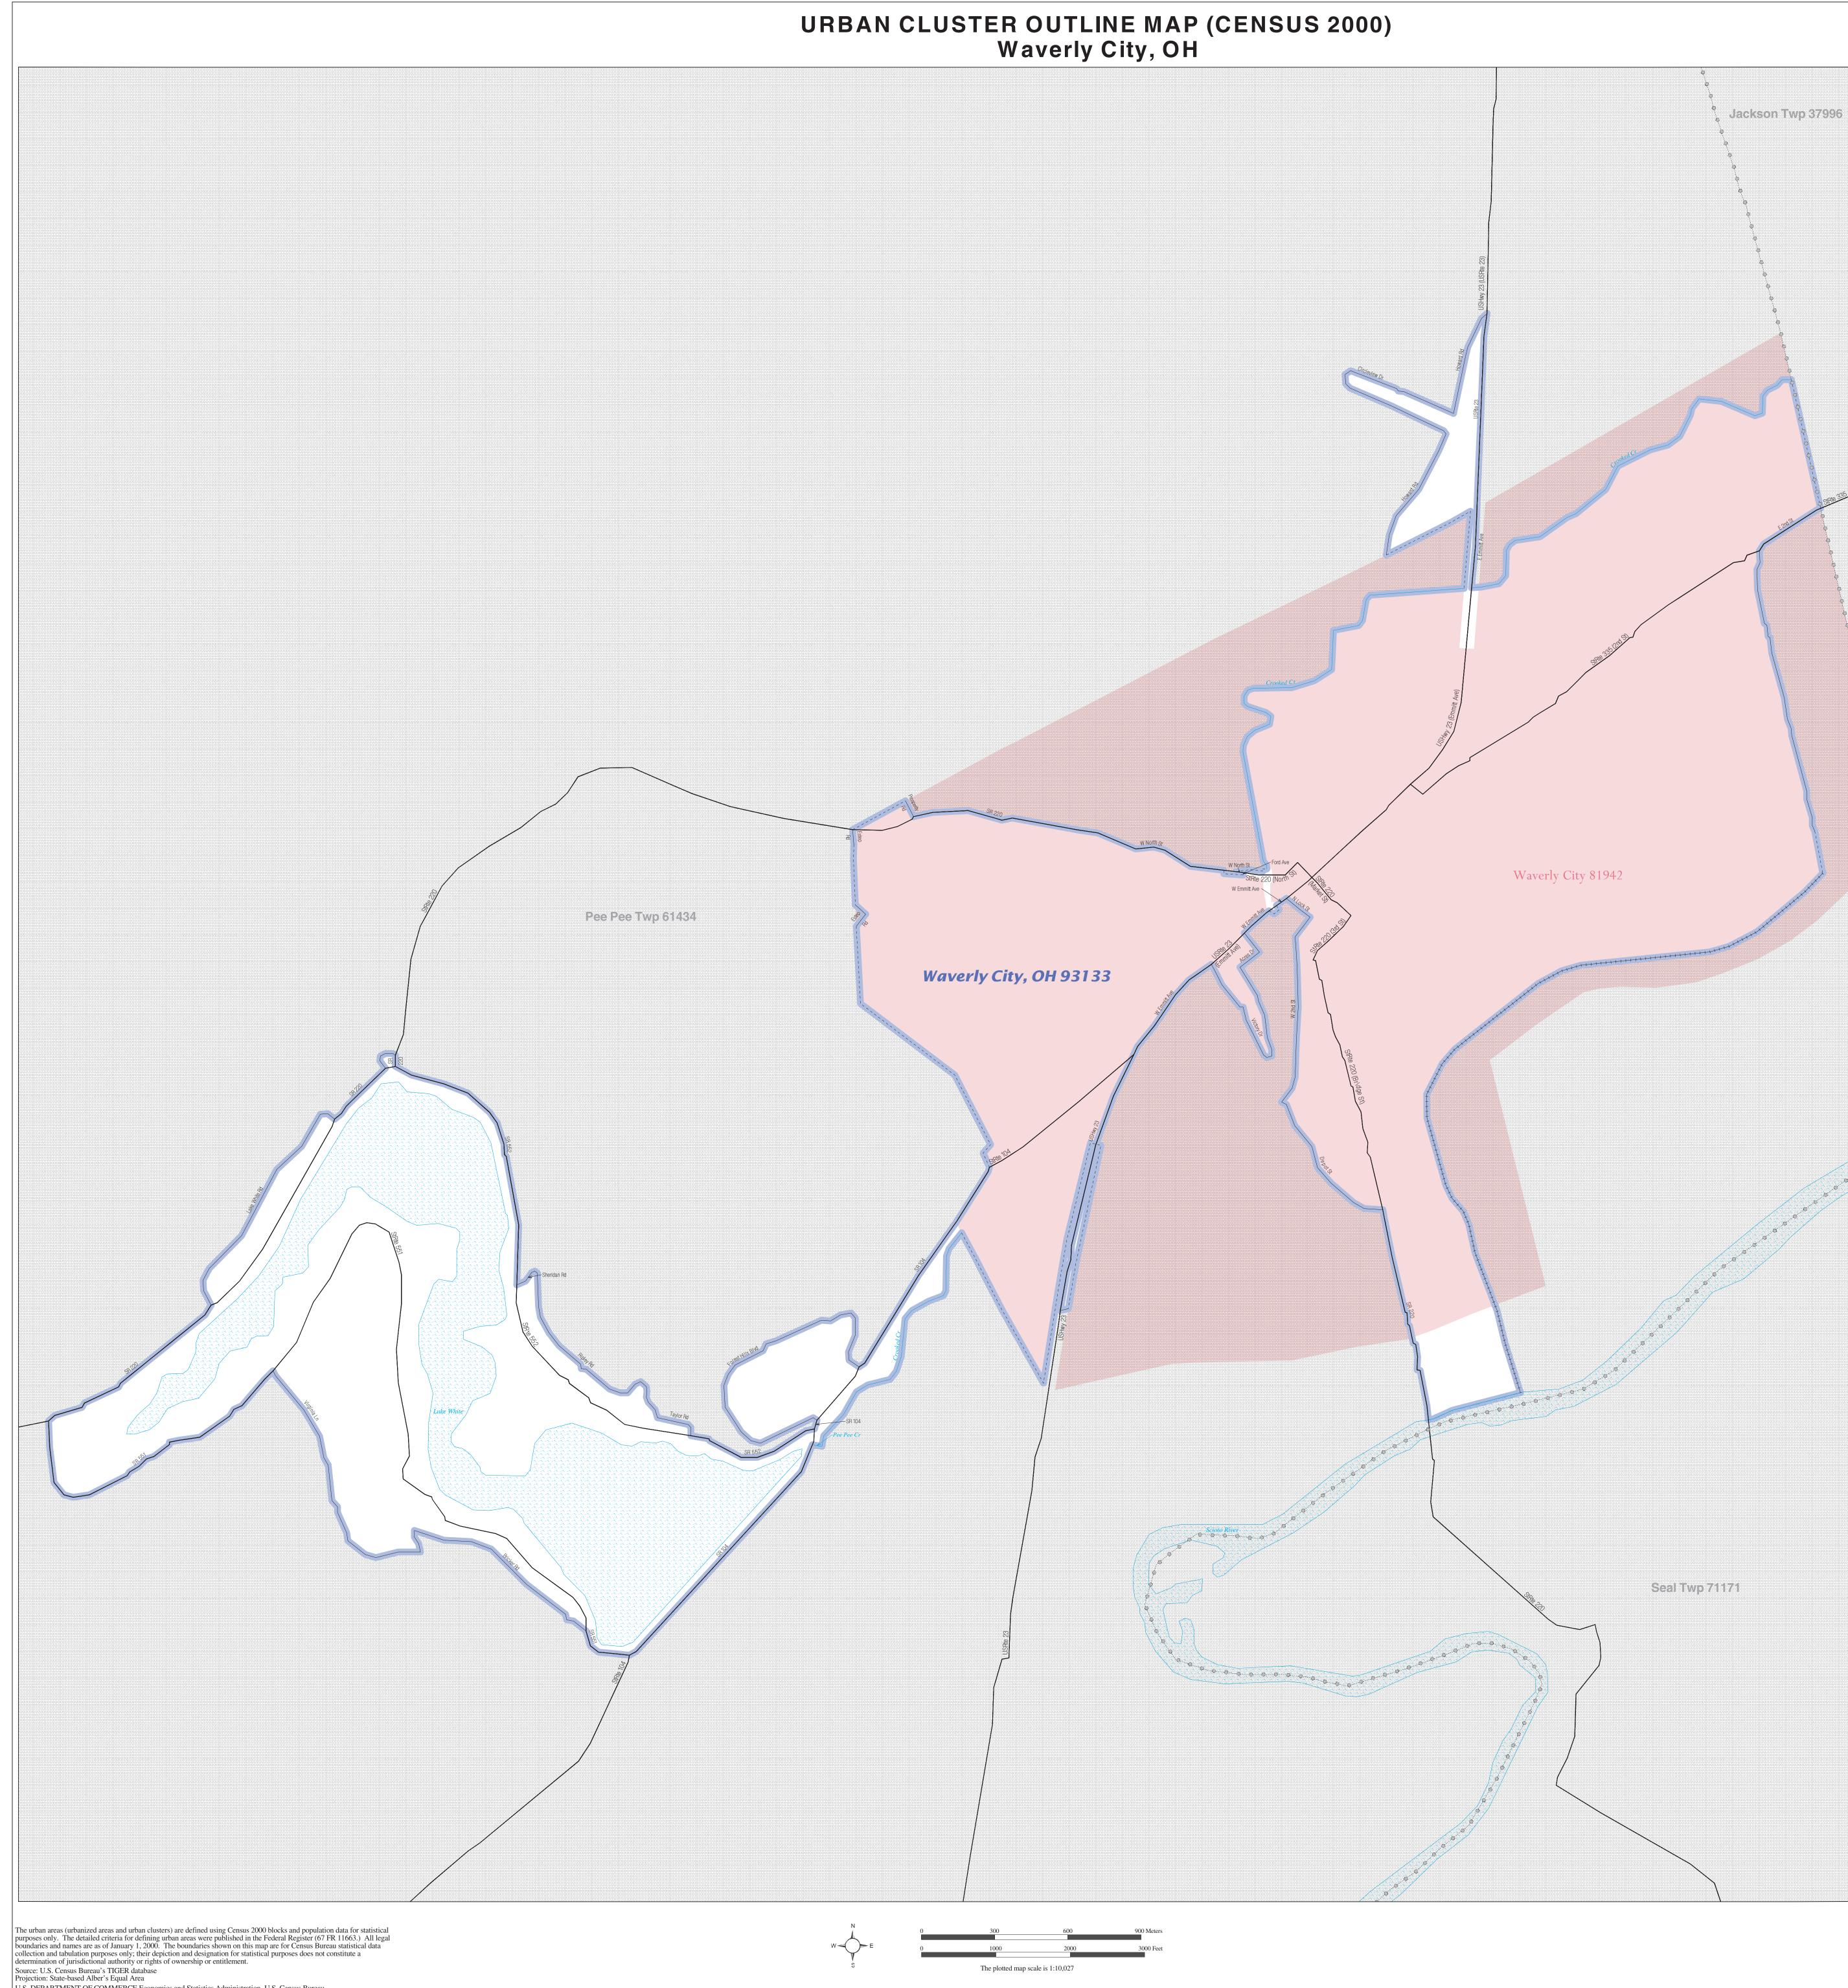

URBAN CLUSTER OUTLINE MAP (Census 2000) Waverly City, OH (93133) Map Sheet: 1 (Total Sheets: 1)