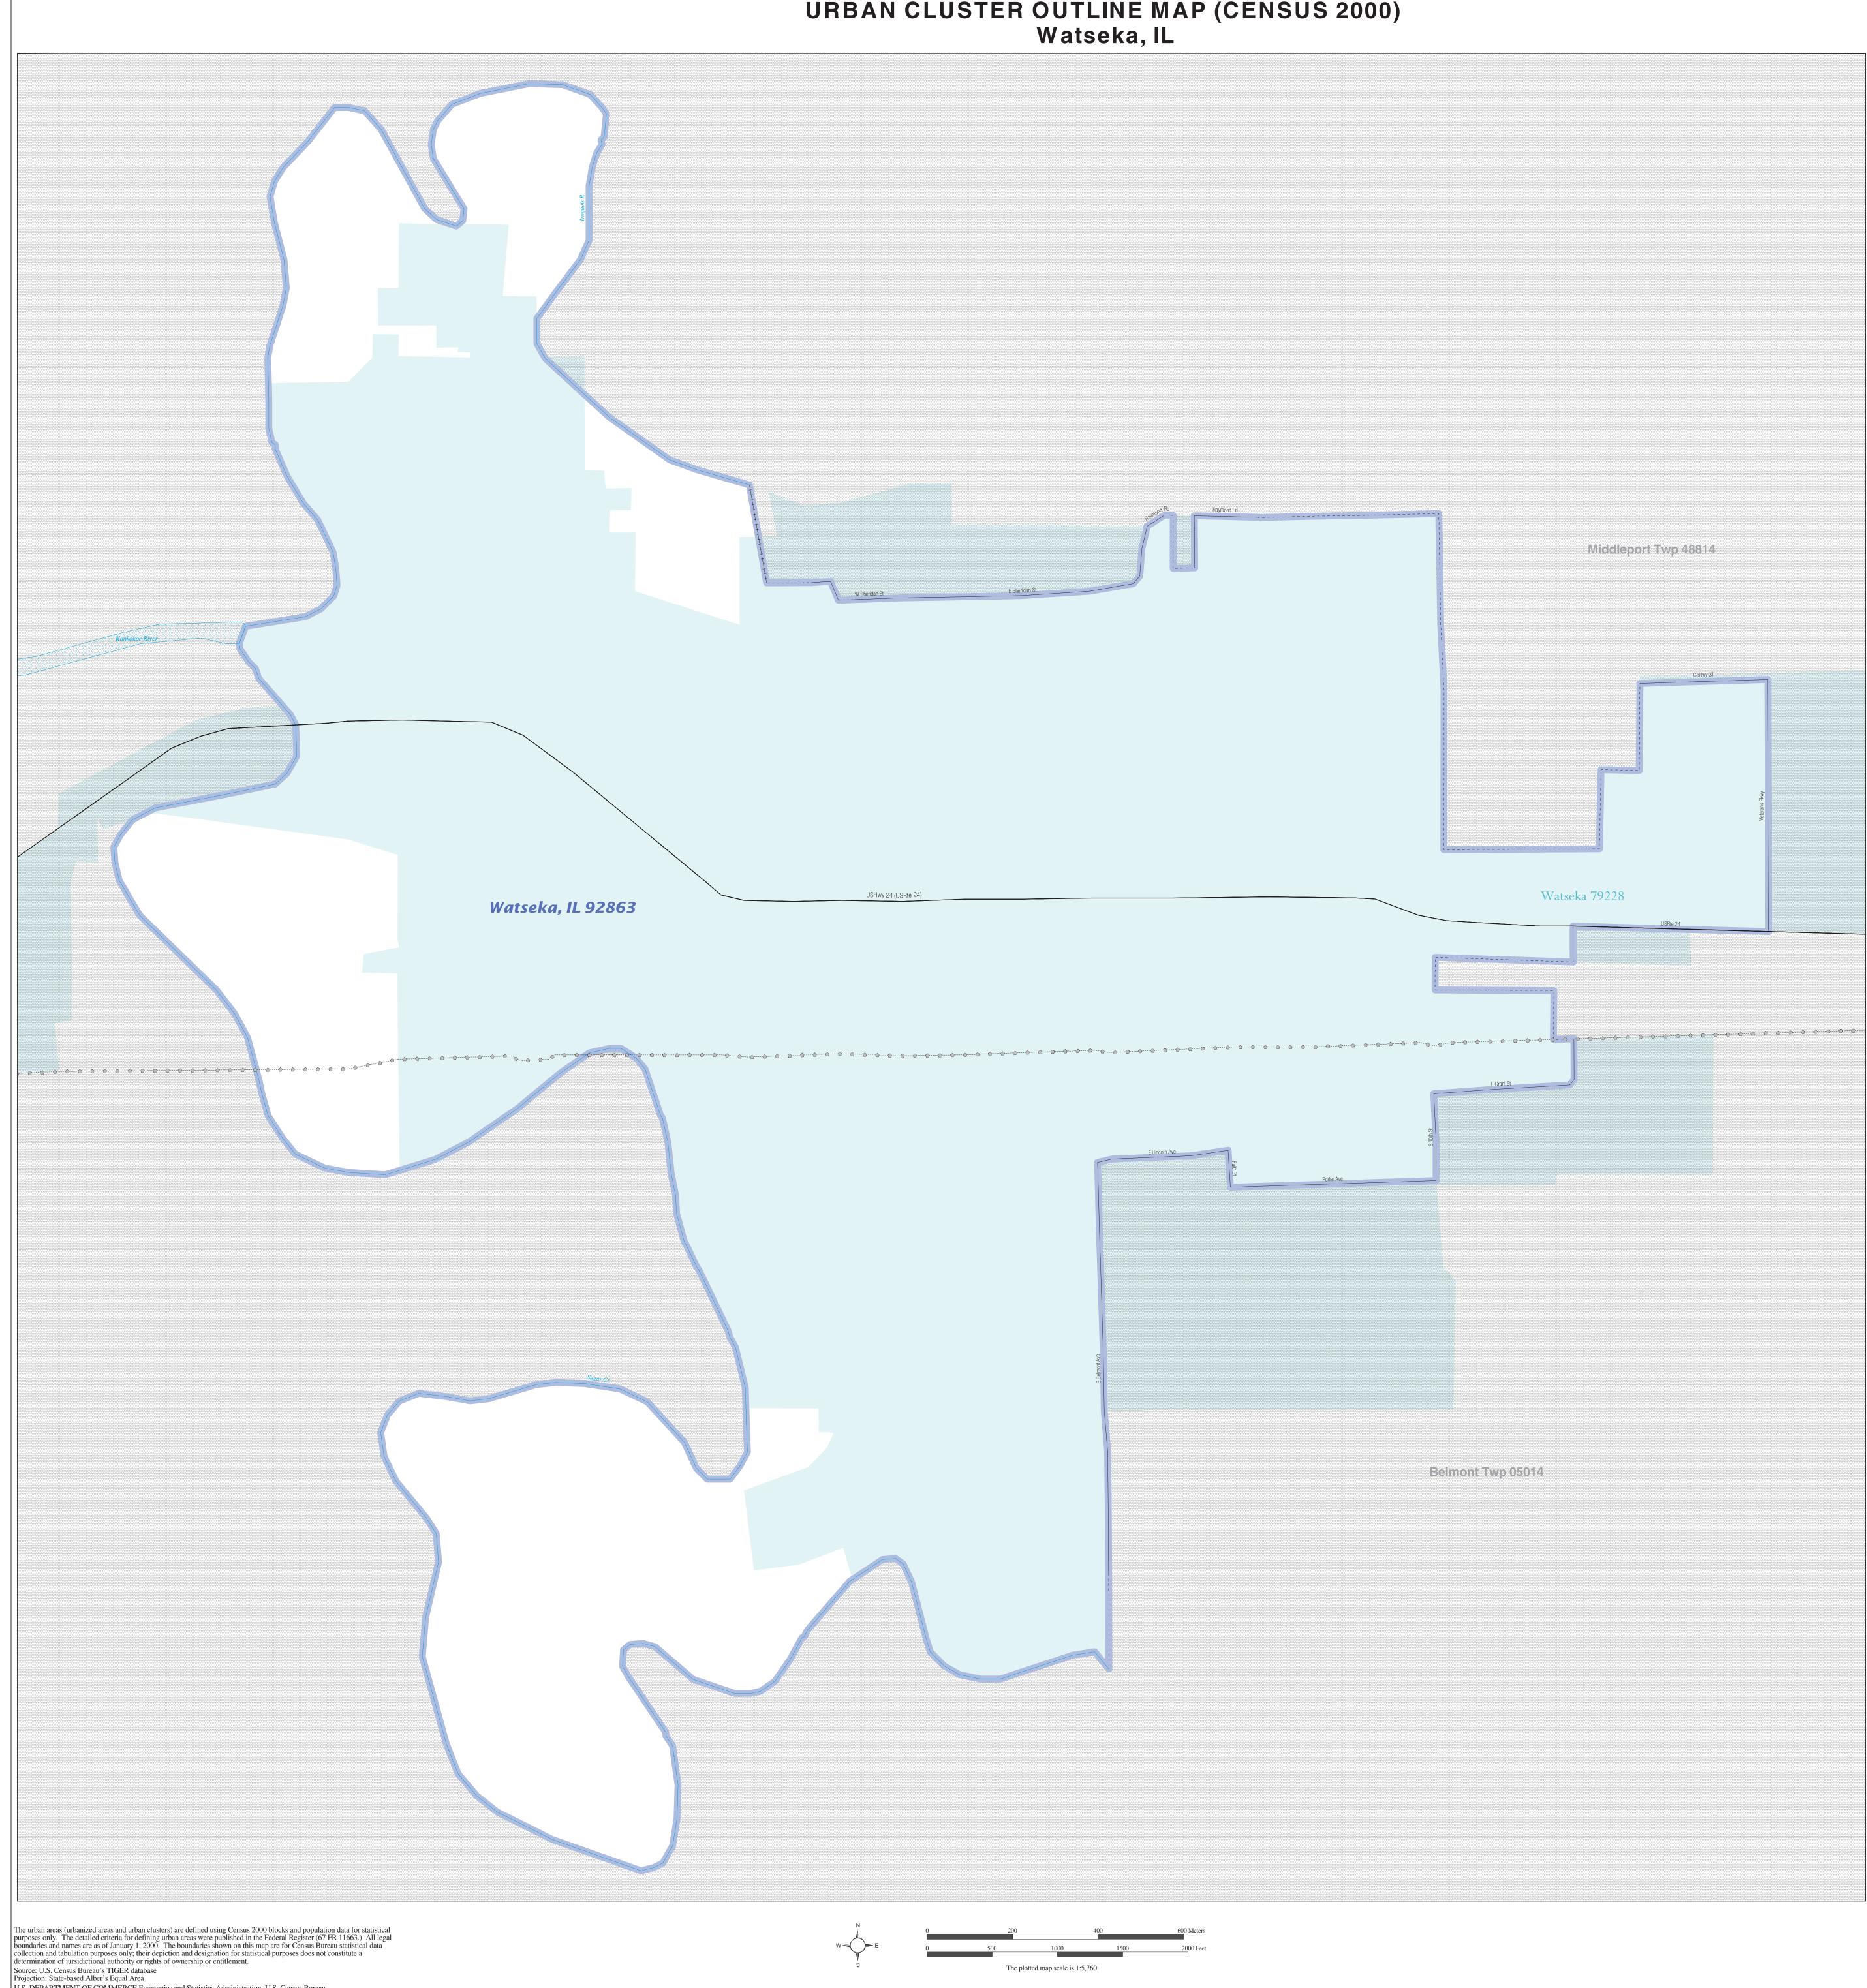

## URBAN CLUSTER OUTLINE MAP (CENSUS 2000) Watseka, IL

## Middlegorf (Wor48:54

Watseka 79228

| LI                                            | EGEND               |
|-----------------------------------------------|---------------------|
| SYMBOL DESCRIPTION / SYMBOL                   | NAME STYLE          |
| International $\star \star \star \star \star$ | CANADA              |
| AIR (Federal) <sup>1</sup>                    | L'ANSE RES (1880)   |
| Trust Land / Home Land                        | T1880               |
| OTSA / TDSA / ANVSA                           | KAW OTSA (5340)     |
| Tribal Subdivision                            | SHONTO (620)        |
| AIR (State) <sup>1</sup>                      | Tama Res (4125)     |
| SDAISA                                        | Lumbee (9815)       |
| ANRC                                          | NANA ANRC 52120     |
| Urbanized Area                                | Baltimore, MD 04843 |
| Urban Cluster                                 | Tooele, VT 88057    |
| State or Statistically Equivalent Entity      | NEW YORK 36         |
| County or Statistically Equivalent Entity     | ERIE 029            |
| Minor Civil Division (MCD) <sup>1</sup>       | Pike Twp 59742      |
| Census County Division (CCD)                  | Kula CCD 91890      |
| Consolidated City                             | MILFORD 47500       |
| Incorporated Place 1                          | WILLIONE WOOD       |
|                                               | Rome 63418          |
| Census Designated Place (CDP)                 |                     |
|                                               | Zena 84187          |

URBAN CLUSTER OUTLINE MAP (Census 2000) Watseka, IL (92863) Map Sheet: 1 (Total Sheets: 1)