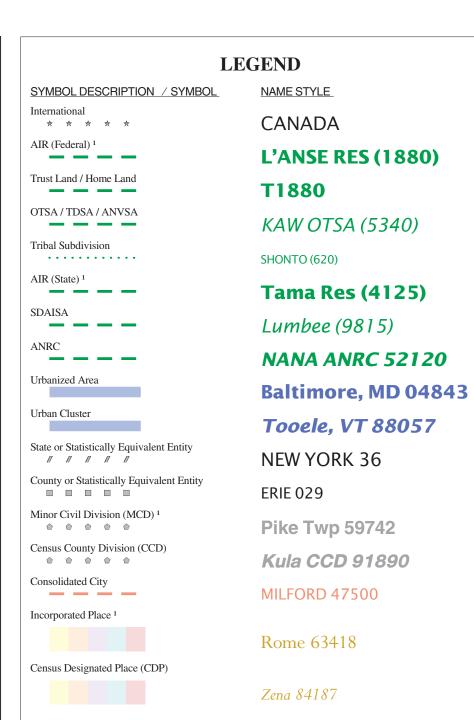

| Where international, state, county, and/or MCD / CCD boundaries coincide, or where American Indian reservations and tribal subdivision boundaries coincide, the map shows the boundary symbol for only the highest-ranking of these boundaries.                                                                                                                                                                                                    |                                       |                                  |            |
|----------------------------------------------------------------------------------------------------------------------------------------------------------------------------------------------------------------------------------------------------------------------------------------------------------------------------------------------------------------------------------------------------------------------------------------------------|---------------------------------------|----------------------------------|------------|
| ABBREVIATION REFERENCE: AIR = American Indian Reservation; Trust Land = Off-Reservation Trust Land;<br>Home Land = Hawaiian Home Land; OTSA = Oklahoma Tribal Statistical Area; TDSA = Tribal Designated<br>Statistical Area; ANVSA = Alaska Native Village Statistical Area; Tribal Subdivision = American Indian<br>Tribal Subdivision; SDAISA = State Designated American Indian Statistical Area; ANRC = Alaska Native<br>Regional Corporation |                                       |                                  |            |
| FEATURE                                                                                                                                                                                                                                                                                                                                                                                                                                            | SYMBOL                                | FEATURE                          | SYMBOL     |
| Major Roads                                                                                                                                                                                                                                                                                                                                                                                                                                        | I-95                                  | Stream or Shoreline <sup>2</sup> | Rock Creek |
| Other Roads <sup>2</sup>                                                                                                                                                                                                                                                                                                                                                                                                                           | Marsh Ln                              | Large River or Lake              | SpringLake |
| Railroad <sup>2</sup>                                                                                                                                                                                                                                                                                                                                                                                                                              | · · · · · · · · · · · · · · · · · · · | Military Installation            | Fort Hood  |
| Pipeline or Power Line <sup>2</sup>                                                                                                                                                                                                                                                                                                                                                                                                                | *** *** *** ***                       |                                  | parameter  |
| Ridgeline or other physical feature <sup>2</sup>                                                                                                                                                                                                                                                                                                                                                                                                   |                                       | Outside Subject Area             |            |
| Nonvisible Boundary <sup>2</sup>                                                                                                                                                                                                                                                                                                                                                                                                                   |                                       | Major Airports                   | + BWI      |
| Other Boundary Feature <sup>3</sup>                                                                                                                                                                                                                                                                                                                                                                                                                |                                       |                                  |            |
| <sup>1</sup> A 'o' following an entity name indicates that the entity is also a false MCD; the false MCD name is not shown.                                                                                                                                                                                                                                                                                                                        |                                       |                                  |            |

<sup>2</sup> Feature shown only when coincident with the subject urbanized area / urban cluster boundary.  $^{3}$  Feature coincident with the boundary of an entity other than the subject urbanized area / urban cluster.