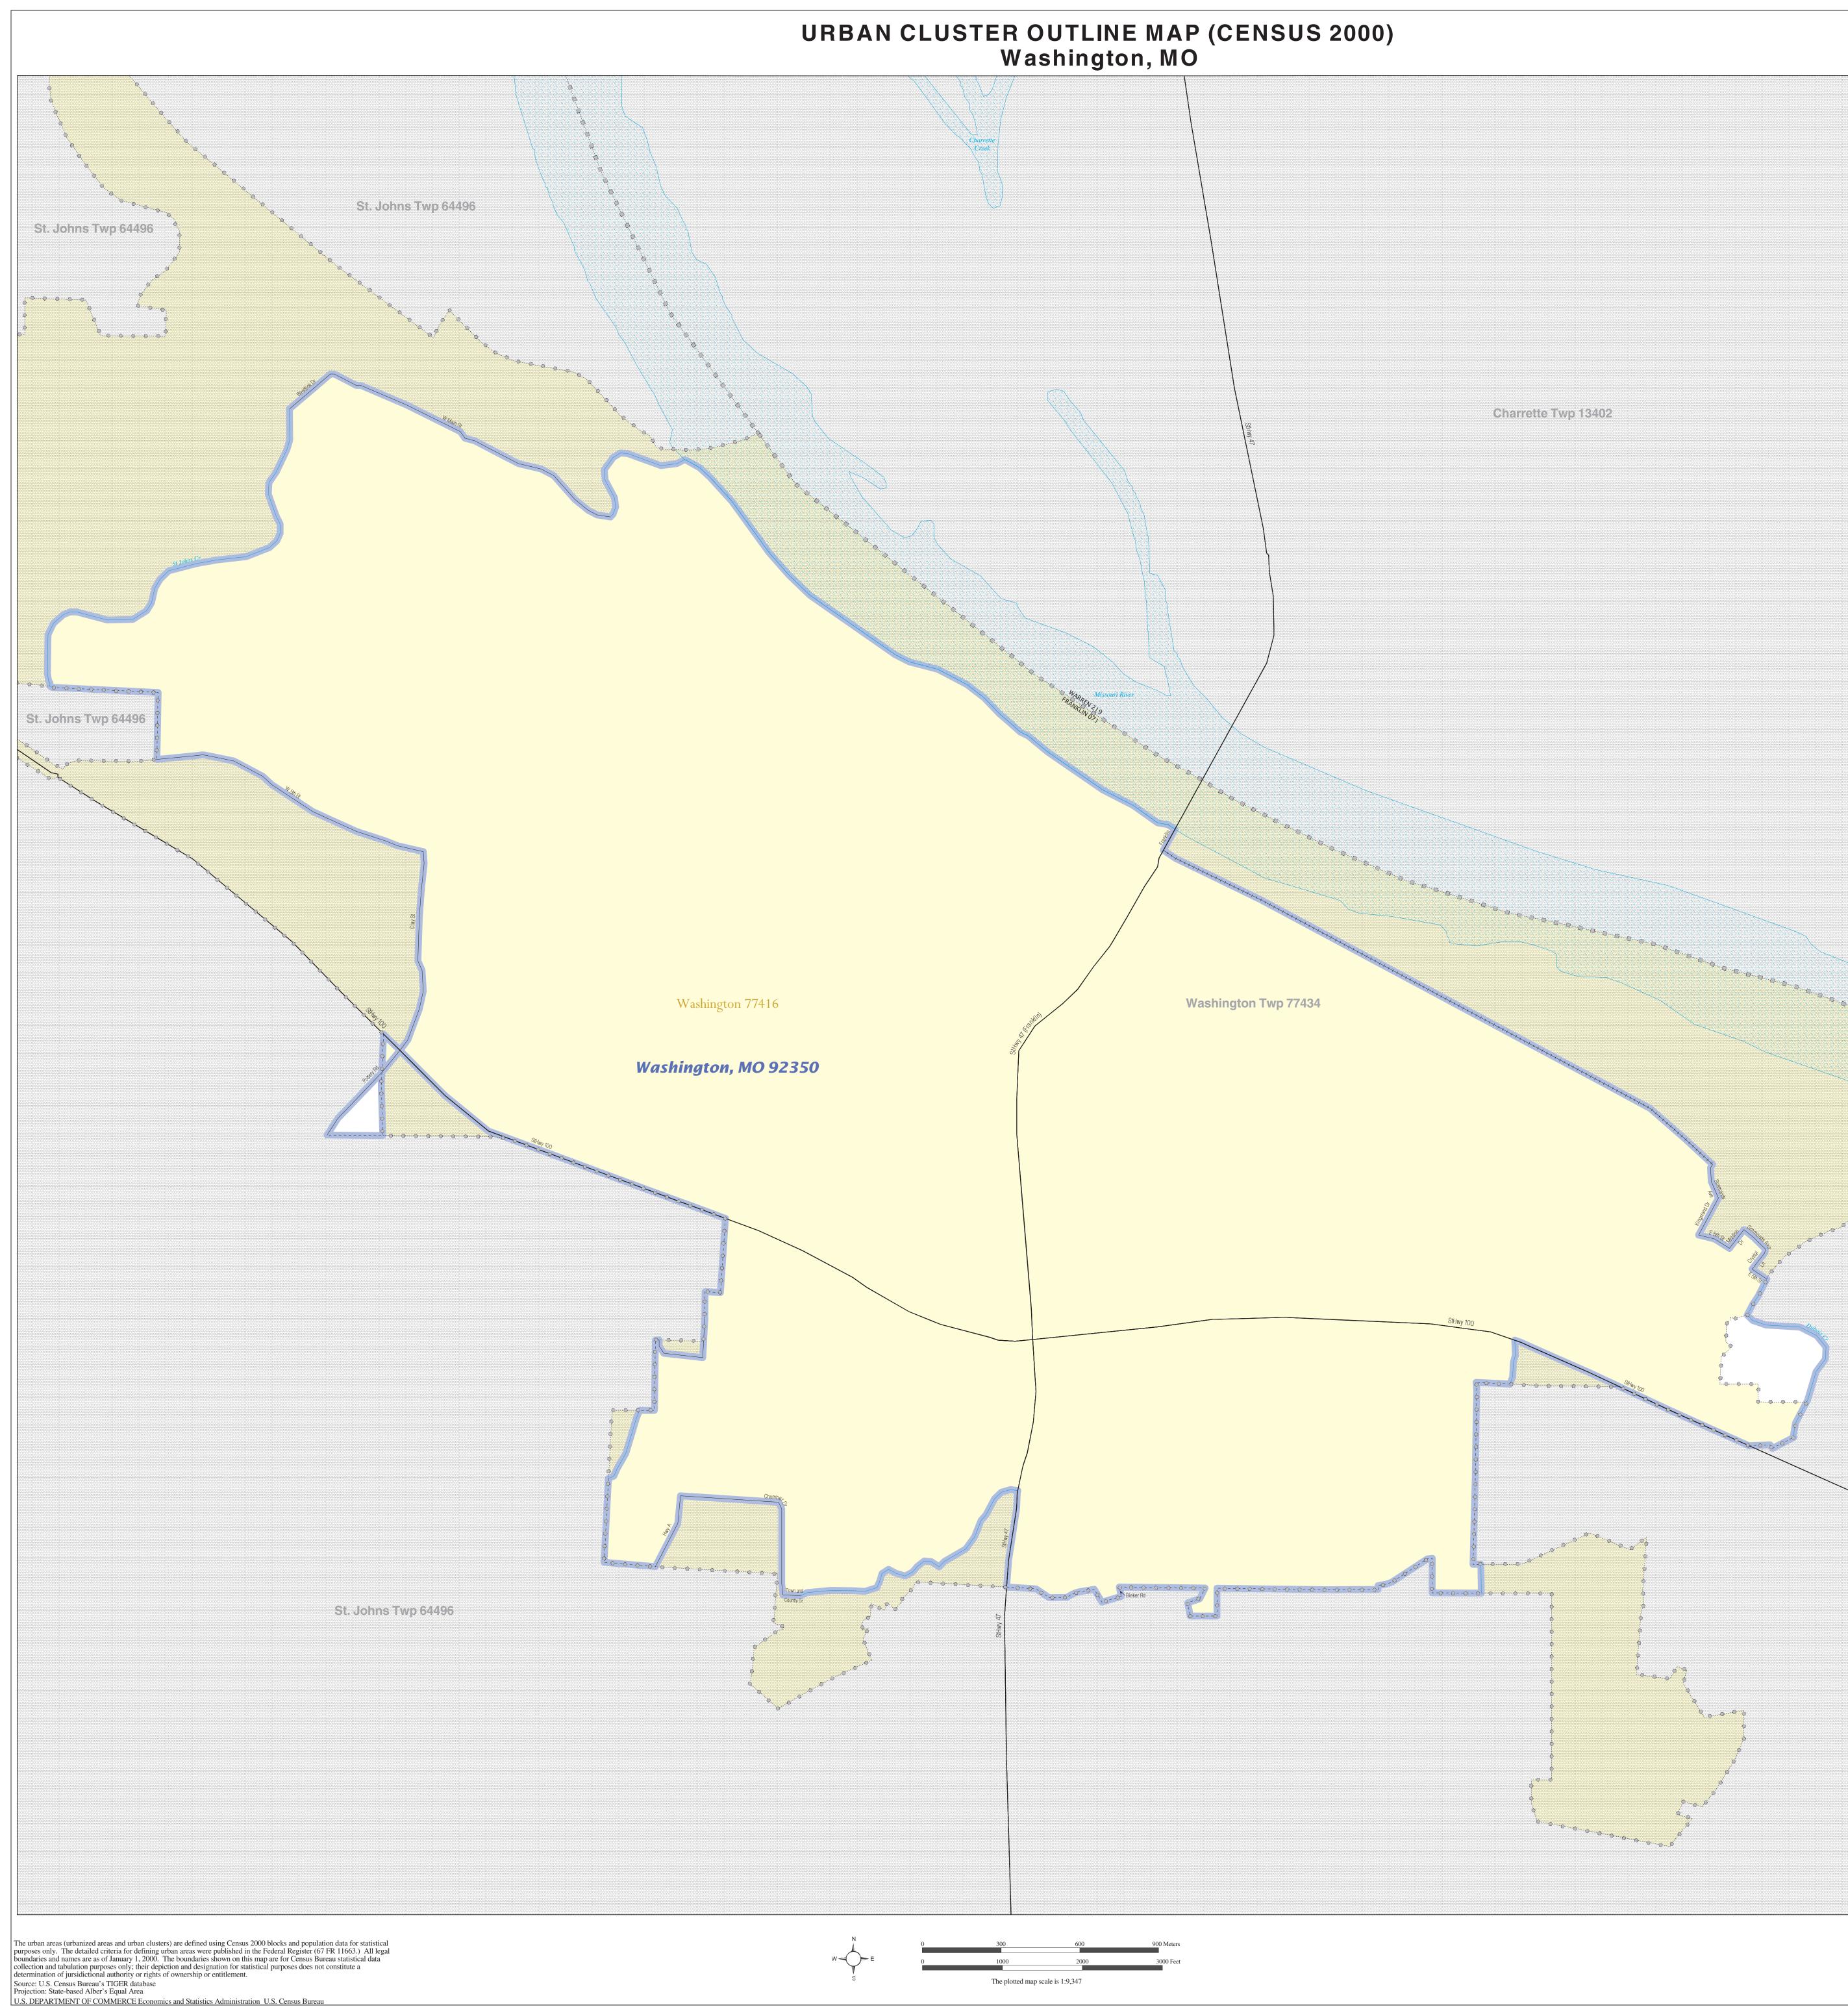

URBAN CLUSTER OUTLINE MAP (Census 2000) Washington, MO (92350) Map Sheet: 1 (Total Sheets: 1)