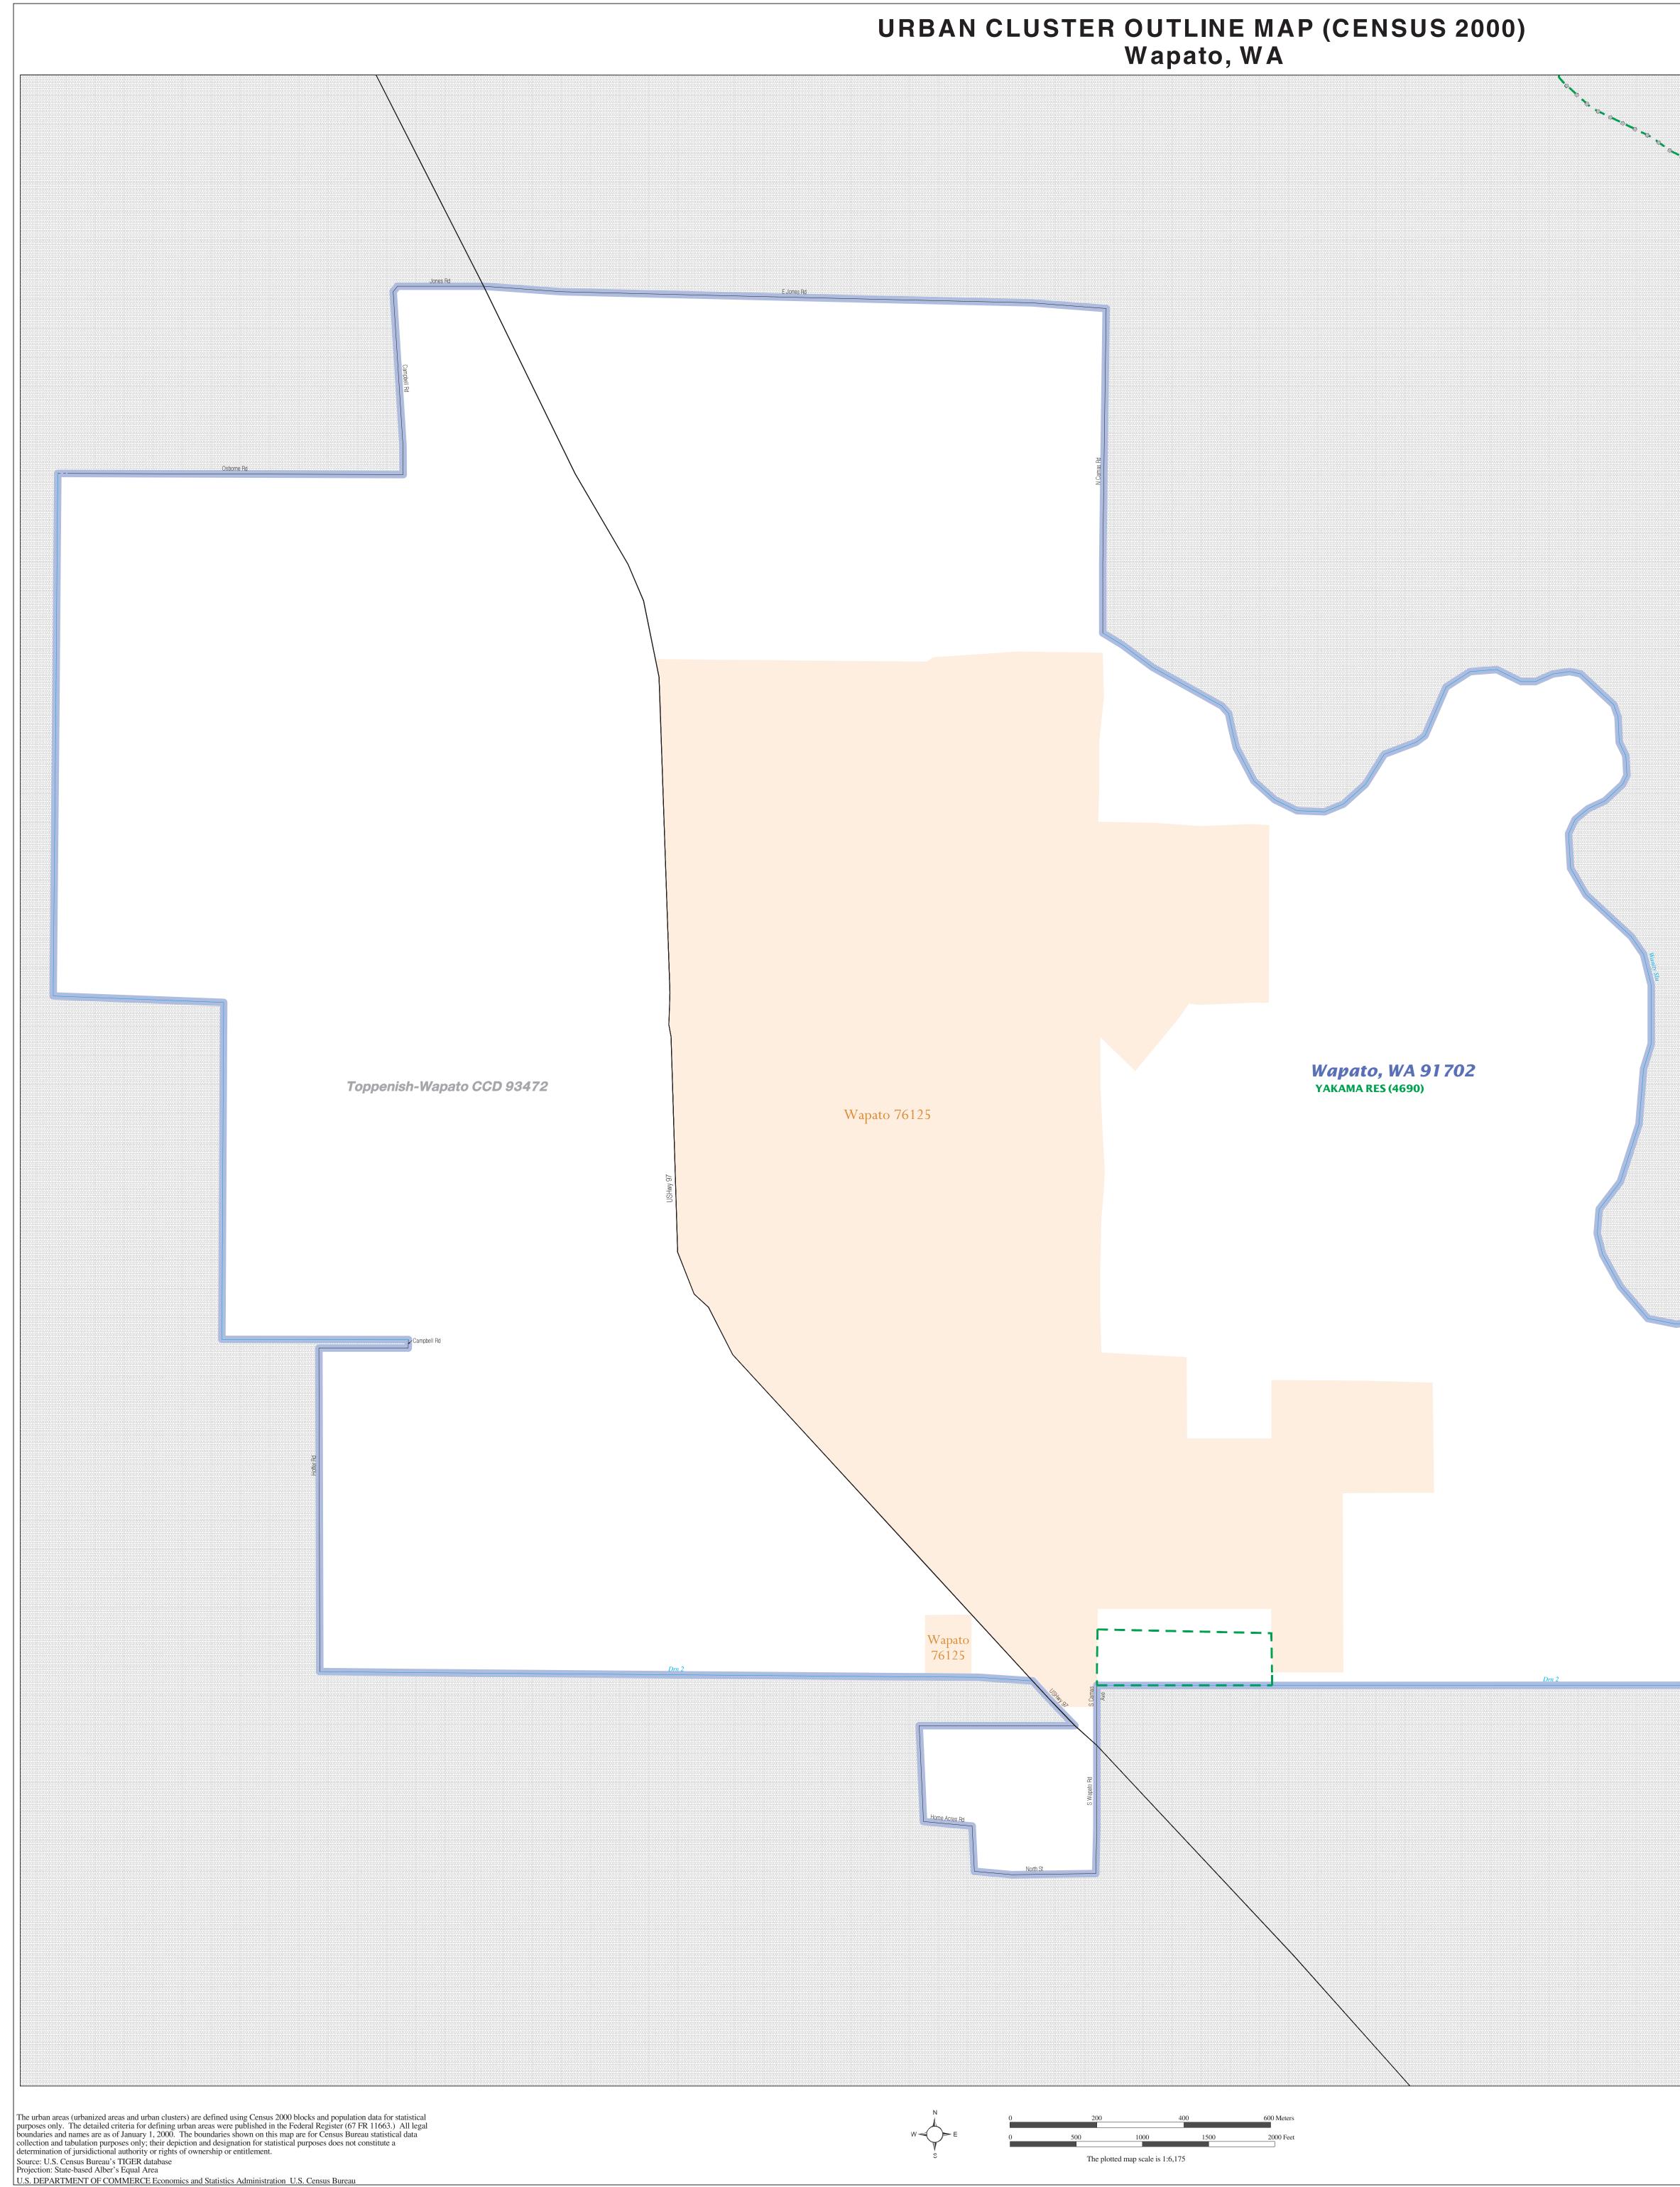

URBAN CLUSTER OUTLINE MAP (Census 2000) Wapato, WA (91702) Map Sheet: 1 (Total Sheets: 1)