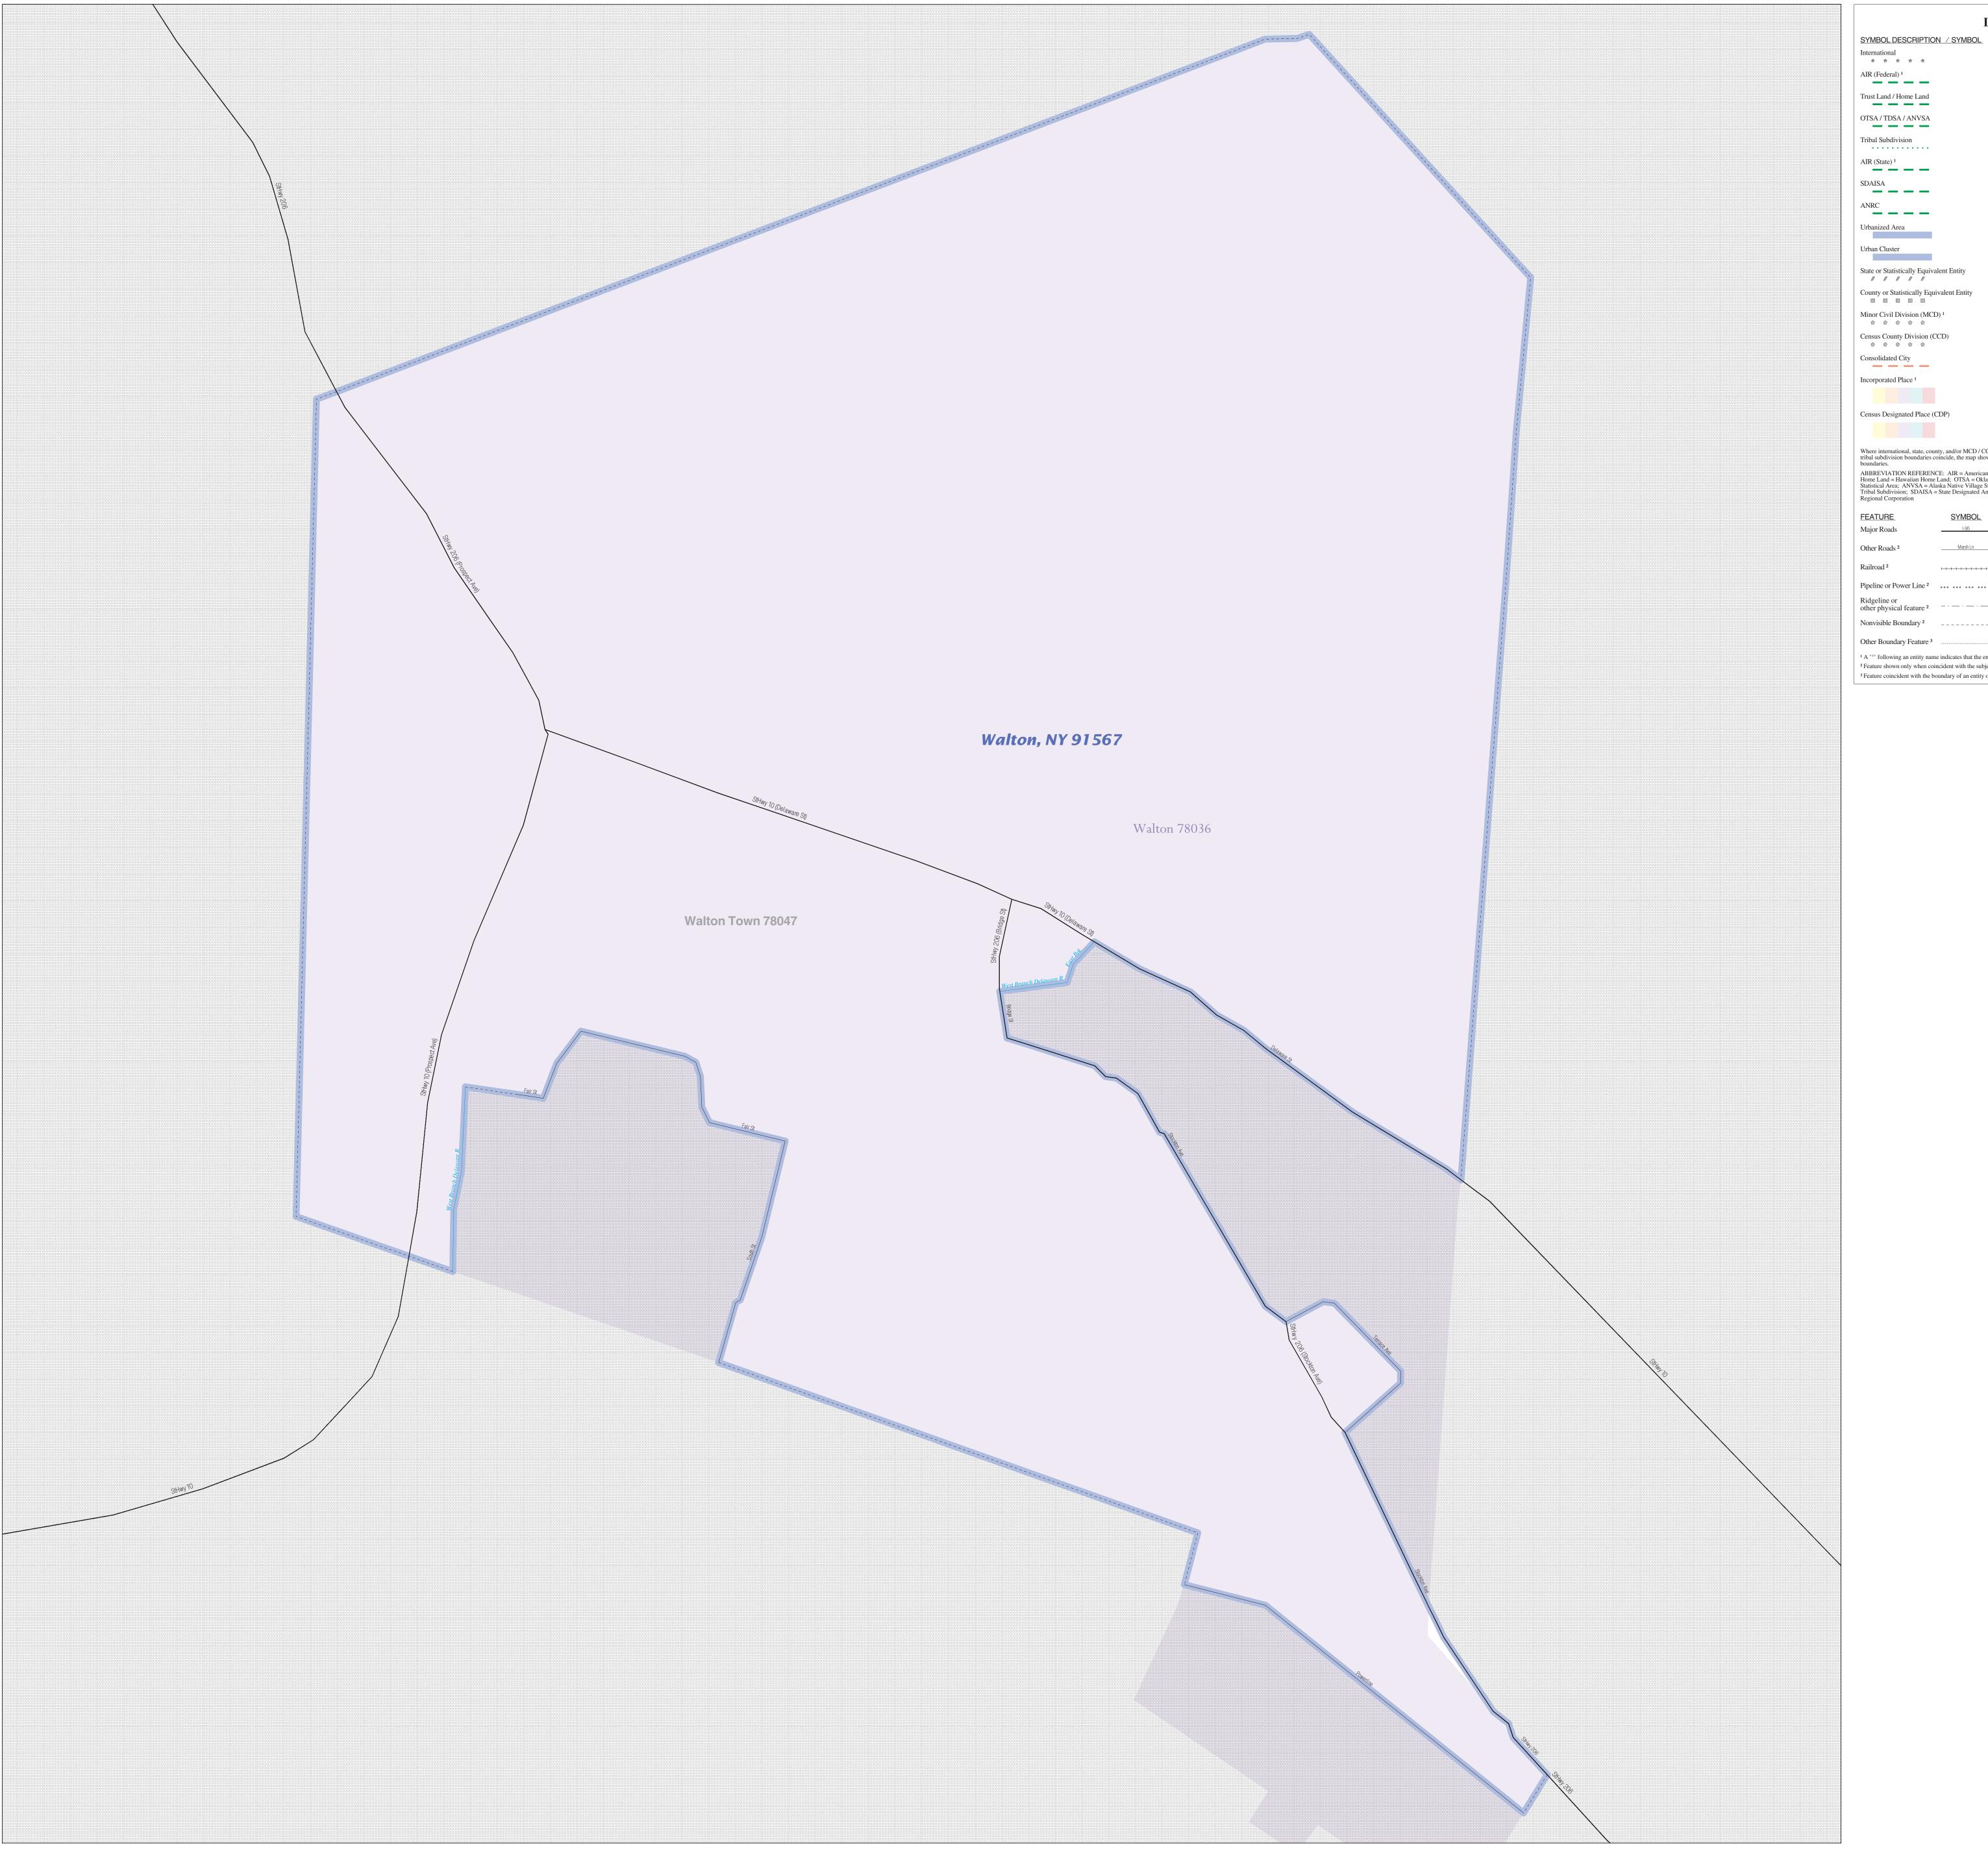

## URBAN CLUSTER OUTLINE MAP (CENSUS 2000) Walton, NY

L'ANSE RES (1880) \_\_\_\_ Trust Land / Home Land T1880 \_\_\_\_ OTSA / TDSA / ANVSA KAW OTSA (5340) \_\_\_\_ Tribal Subdivision SHONTO (620) AIR (State) 1 Tama Res (4125) SDAISA Lumbee (9815) \_\_\_\_ *NANA ANRC 52120* \_\_\_\_ Baltimore, MD 04843 Urban Cluster **Tooele, VT 88057** State or Statistically Equivalent Entity NEW YORK 36 County or Statistically Equivalent Entity ERIE 029 Minor Civil Division (MCD) 1 **Pike Twp 59742** 0 0 0 0 0 Census County Division (CCD) Kula CCD 91890 Consolidated City MILFORD 47500 \_\_\_\_ Incorporated Place 1 Rome 63418 Census Designated Place (CDP) Zena 84187 Where international, state, county, and/or MCD / CCD boundaries coincide, or where American Indian reservations and tribal subdivision boundaries coincide, the map shows the boundary symbol for only the highest-ranking of these ABBREVIATION REFERENCE: AIR = American Indian Reservation; Trust Land = Off-Reservation Trust Land; Home Land = Hawaiian Home Land; OTSA = Oklahoma Tribal Statistical Area; TDSA = Tribal Designated Statistical Area; ANVSA = Alaska Native Village Statistical Area; Tribal Subdivision = American Indian Tribal Subdivision; SDAISA = State Designated American Indian Statistical Area; ANRC = Alaska Native Regional Corporation <u>FEATURE</u> <u>SYMBOL</u> <u>FEATURE</u> SYMBOL Stream or Shoreline<sup>2</sup> Major Roads Spring Lake \_\_\_\_ Marsh Ln Large River or Lake Other Roads 2 Military Installation Fort Hood Pipeline or Power Line <sup>2</sup> Outside Subject Area other physical feature 2 Nonvisible Boundary<sup>2</sup> Major Airports Other Boundary Feature 3 <sup>1</sup> A '°' following an entity name indicates that the entity is also a false MCD; the false MCD name is not shown. <sup>2</sup> Feature shown only when coincident with the subject urbanized area / urban cluster boundary.  $^3$  Feature coincident with the boundary of an entity other than the subject urbanized area / urban cluster.