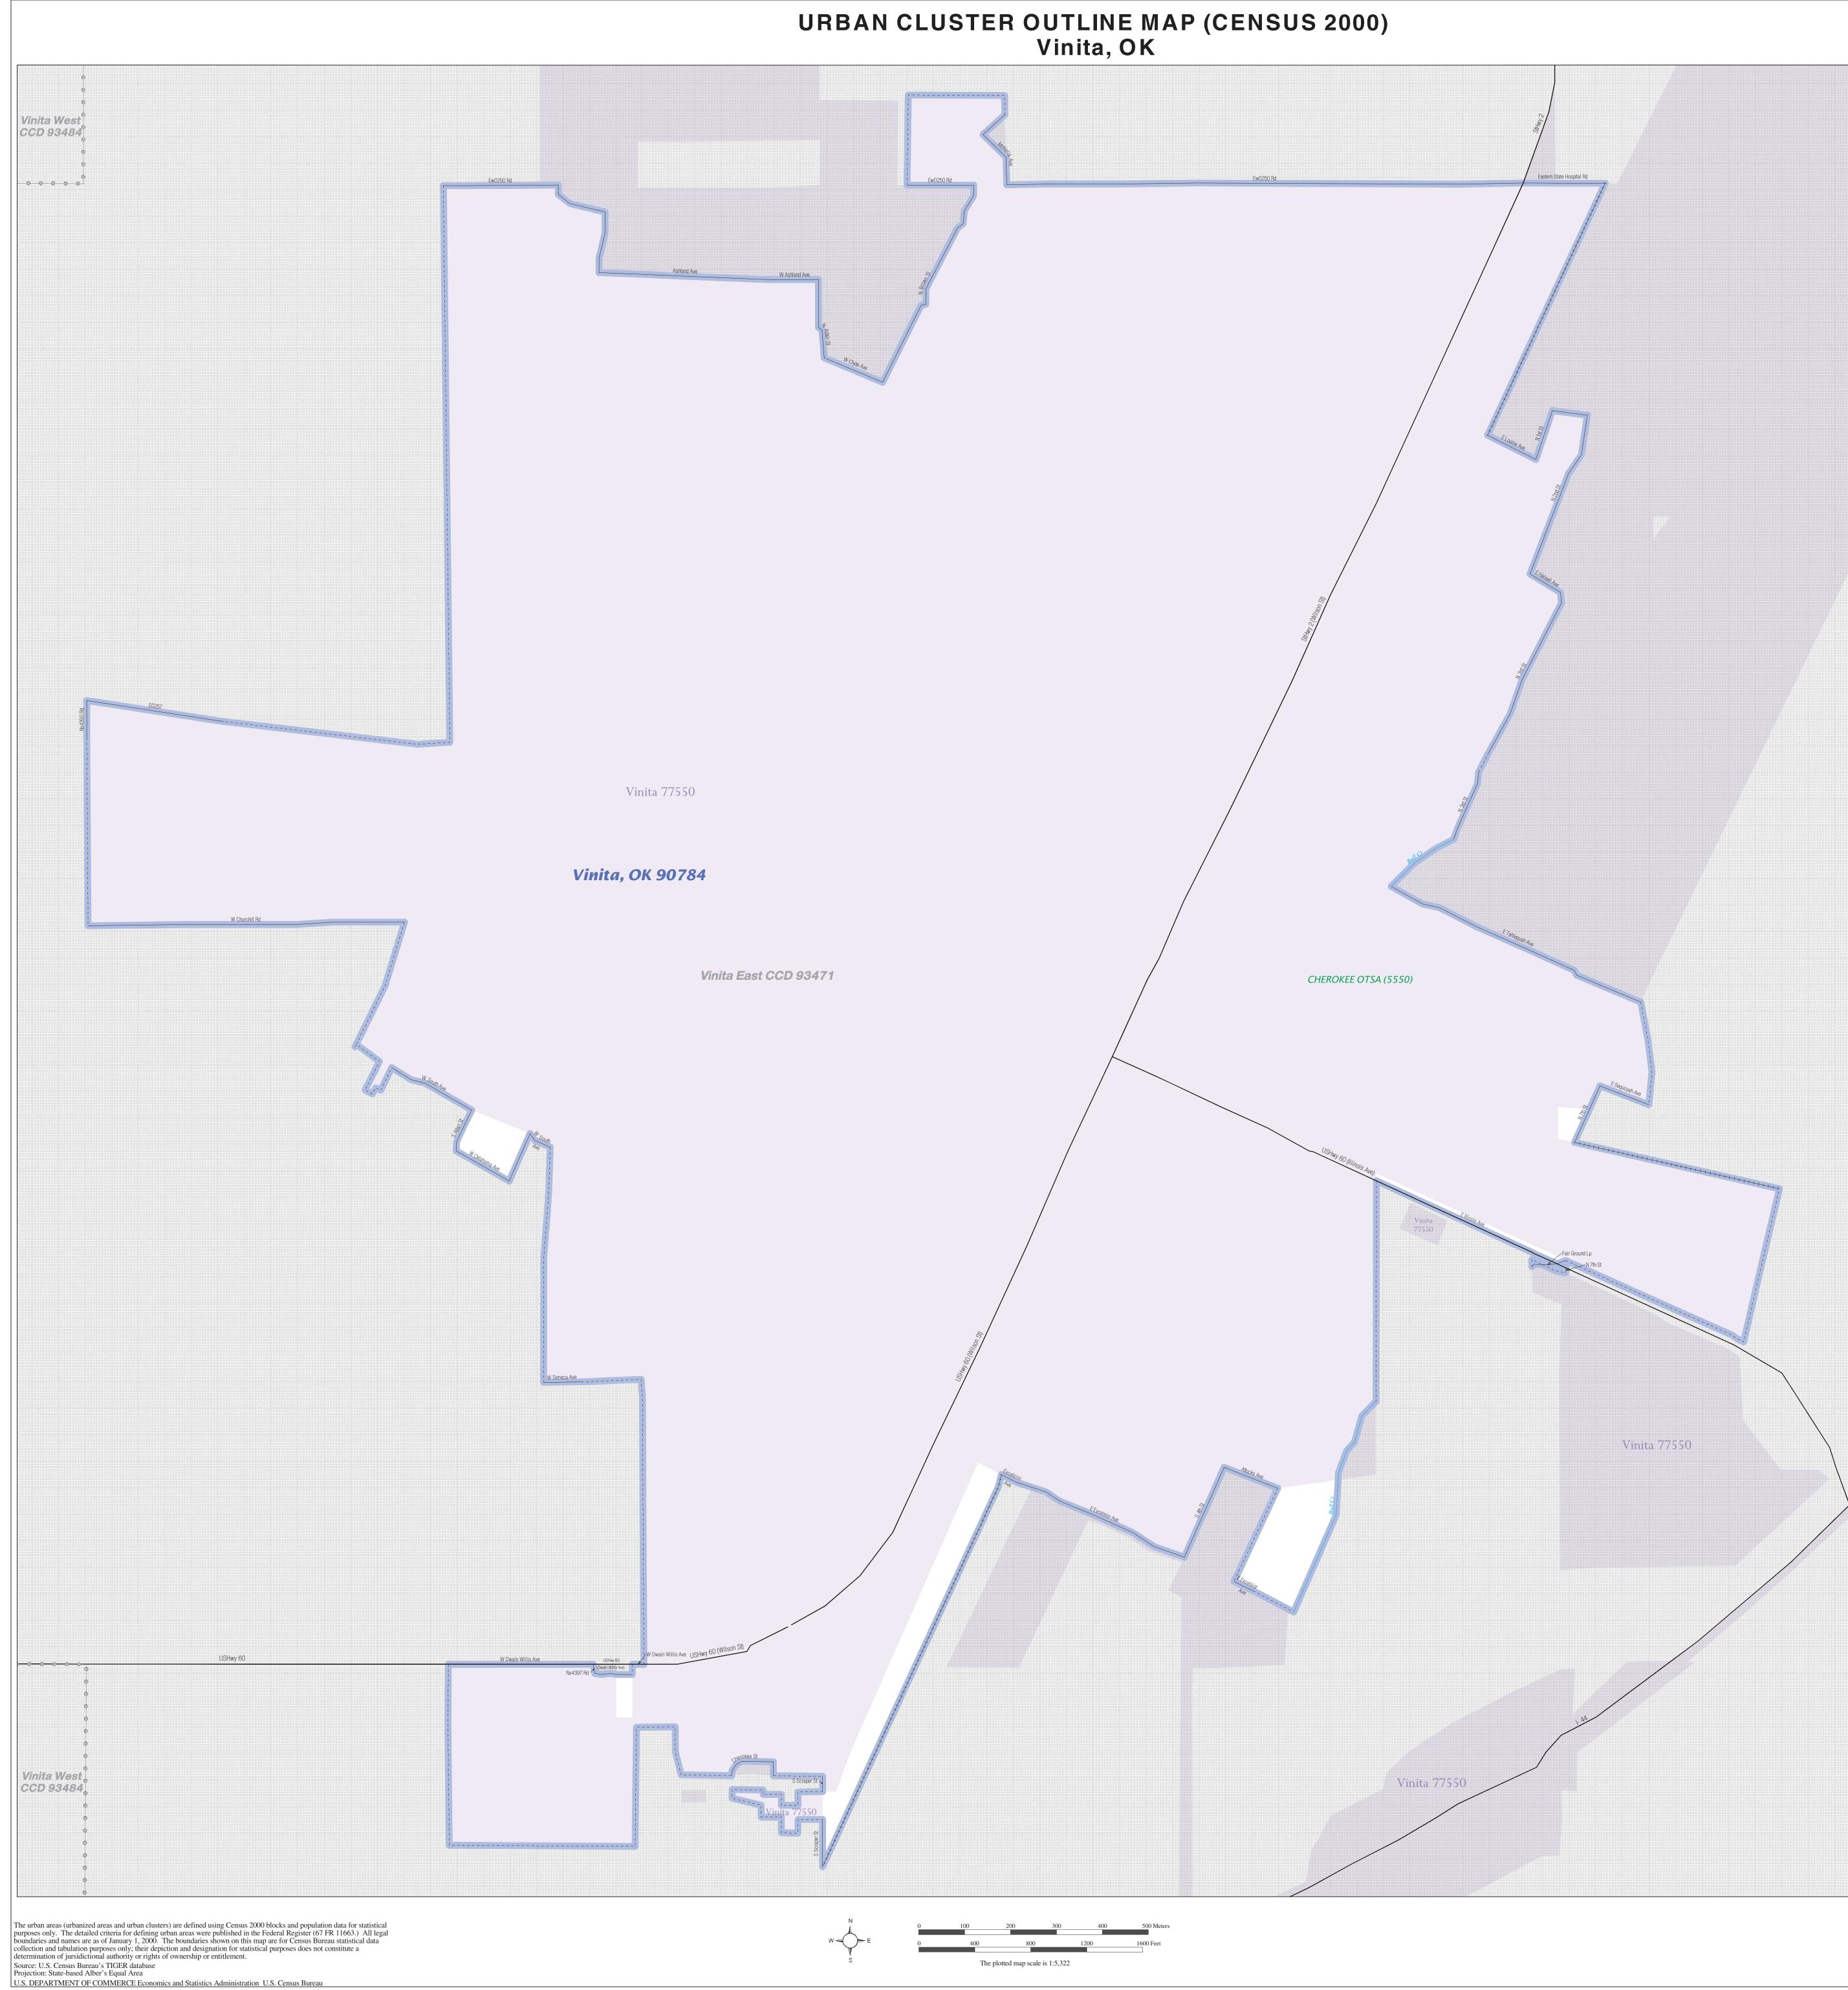

URBAN CLUSTER OUTLINE MAP (Census 2000) Vinita, OK (90784) Map Sheet: 1 (Total Sheets: 1)