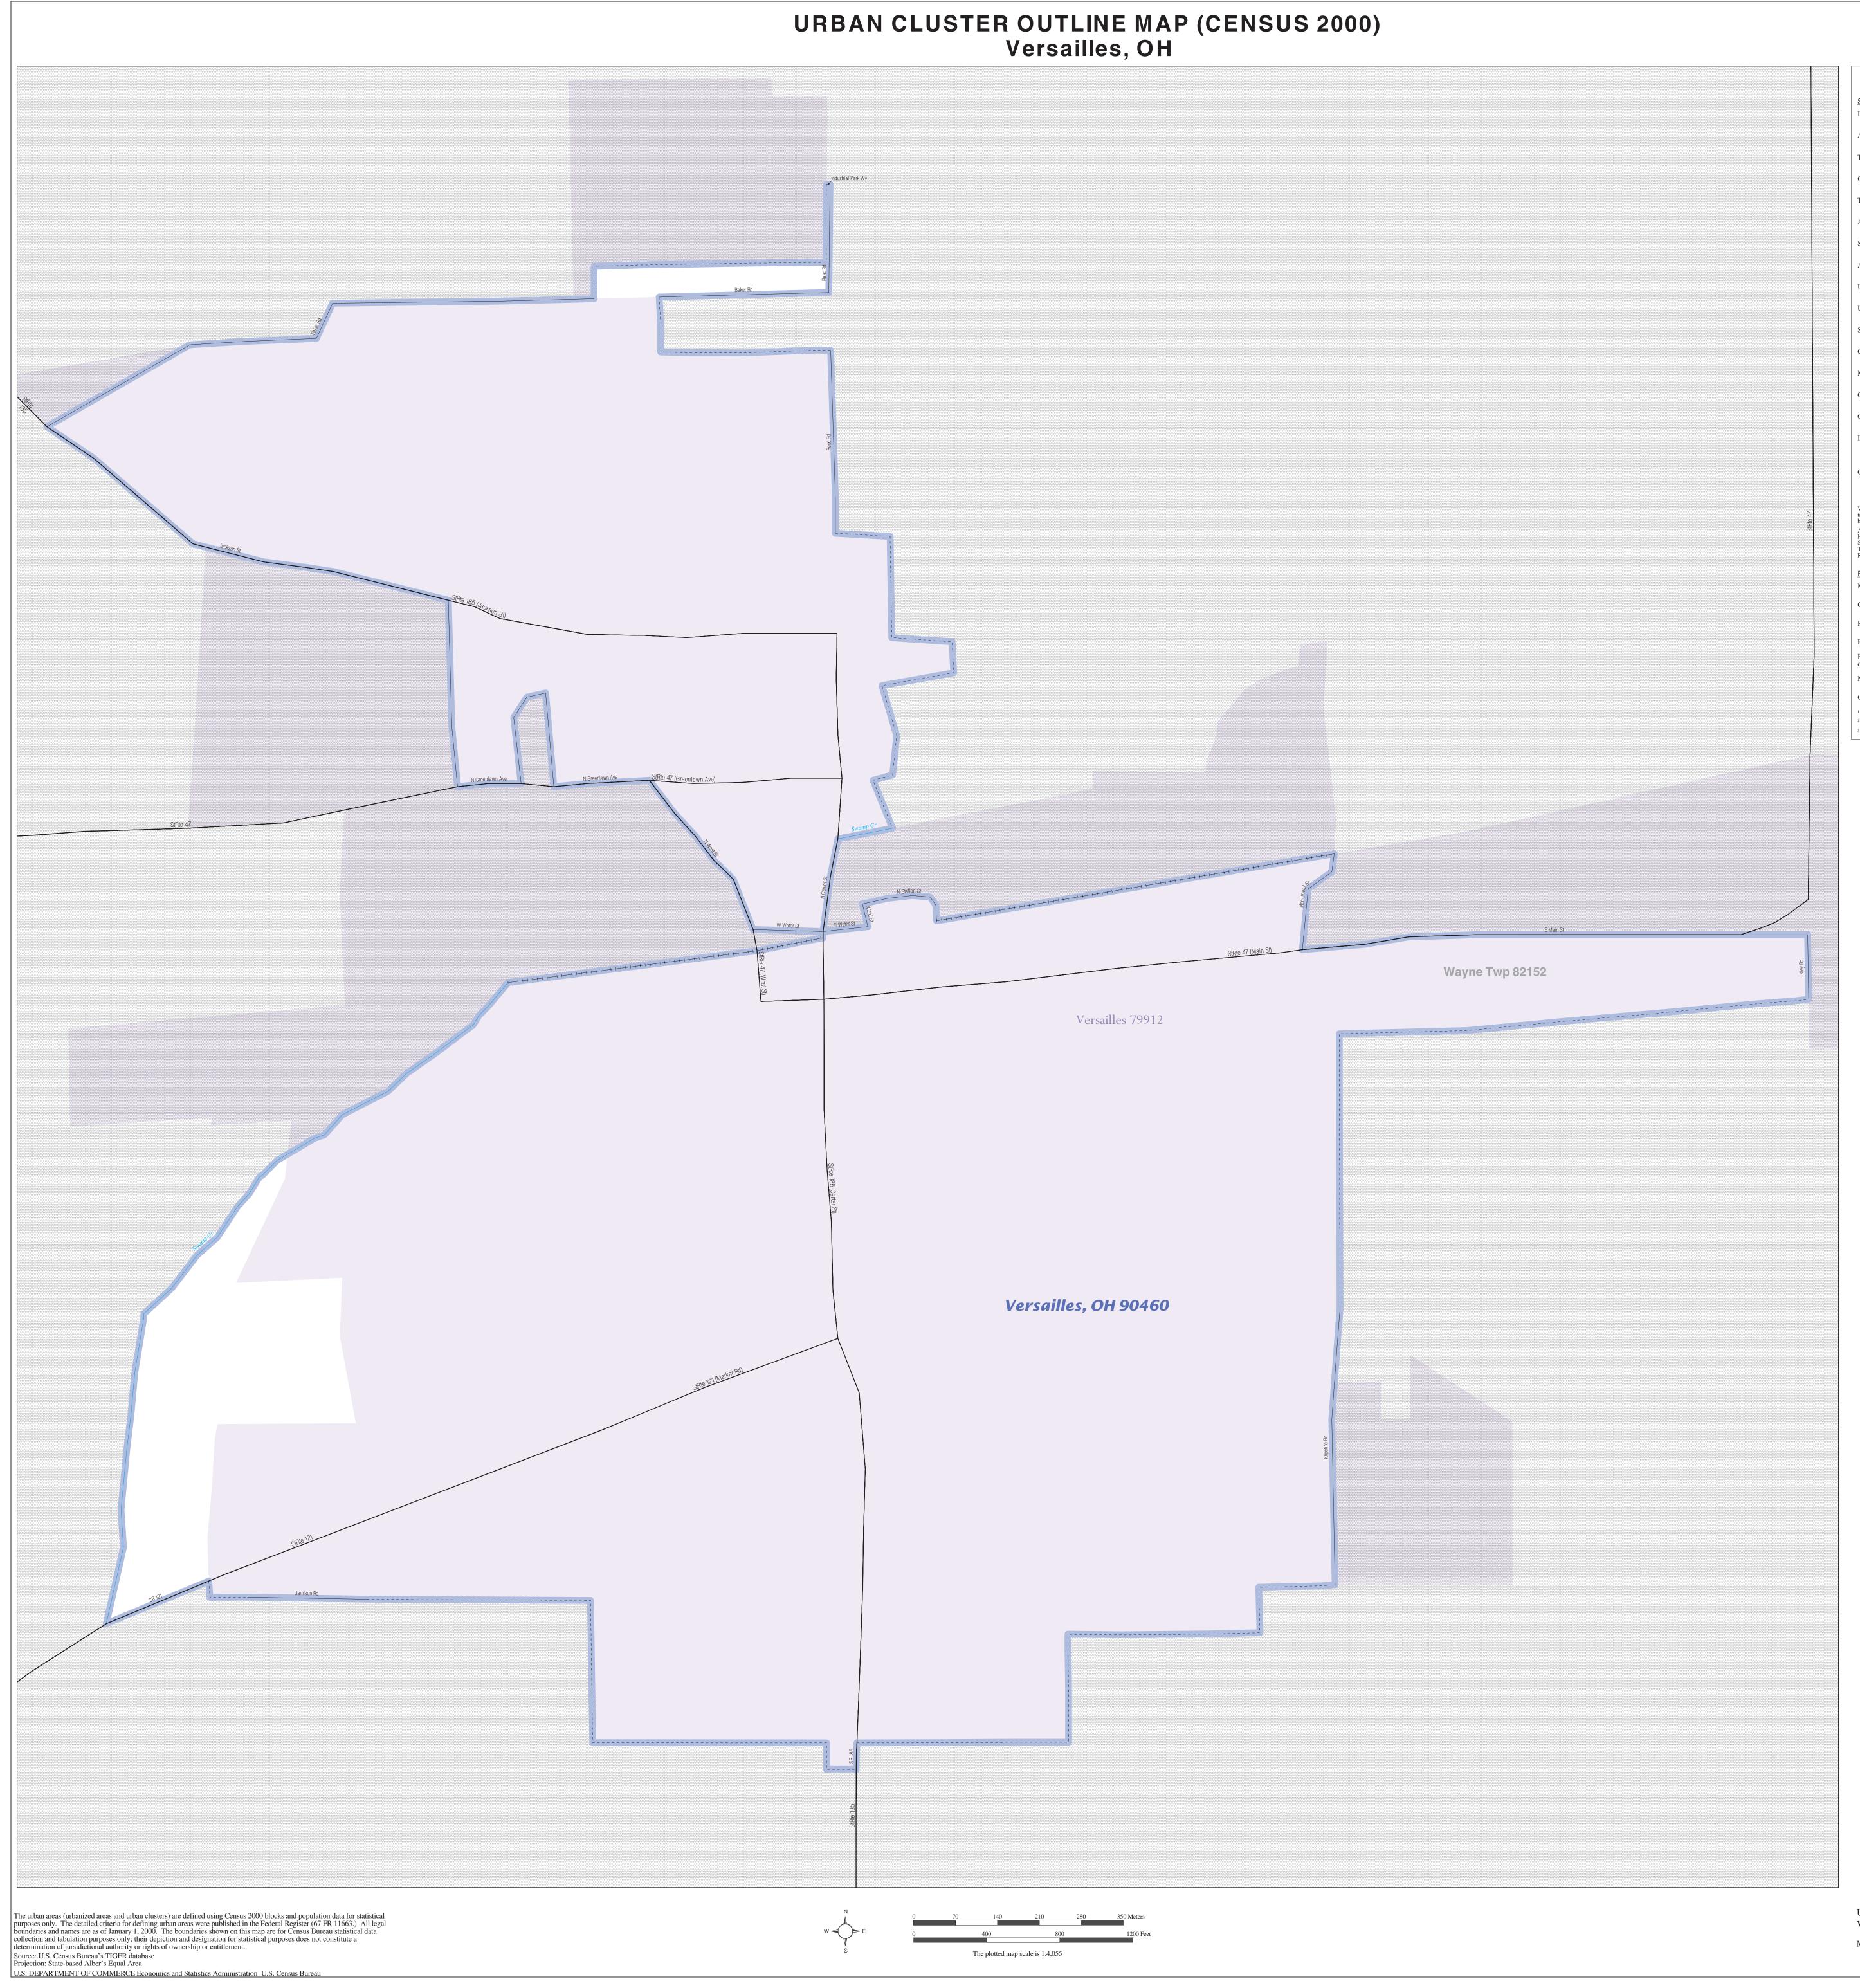

URBAN CLUSTER OUTLINE MAP (Census 2000) Versailles, OH (90460) Map Sheet: 1 (Total Sheets: 1)