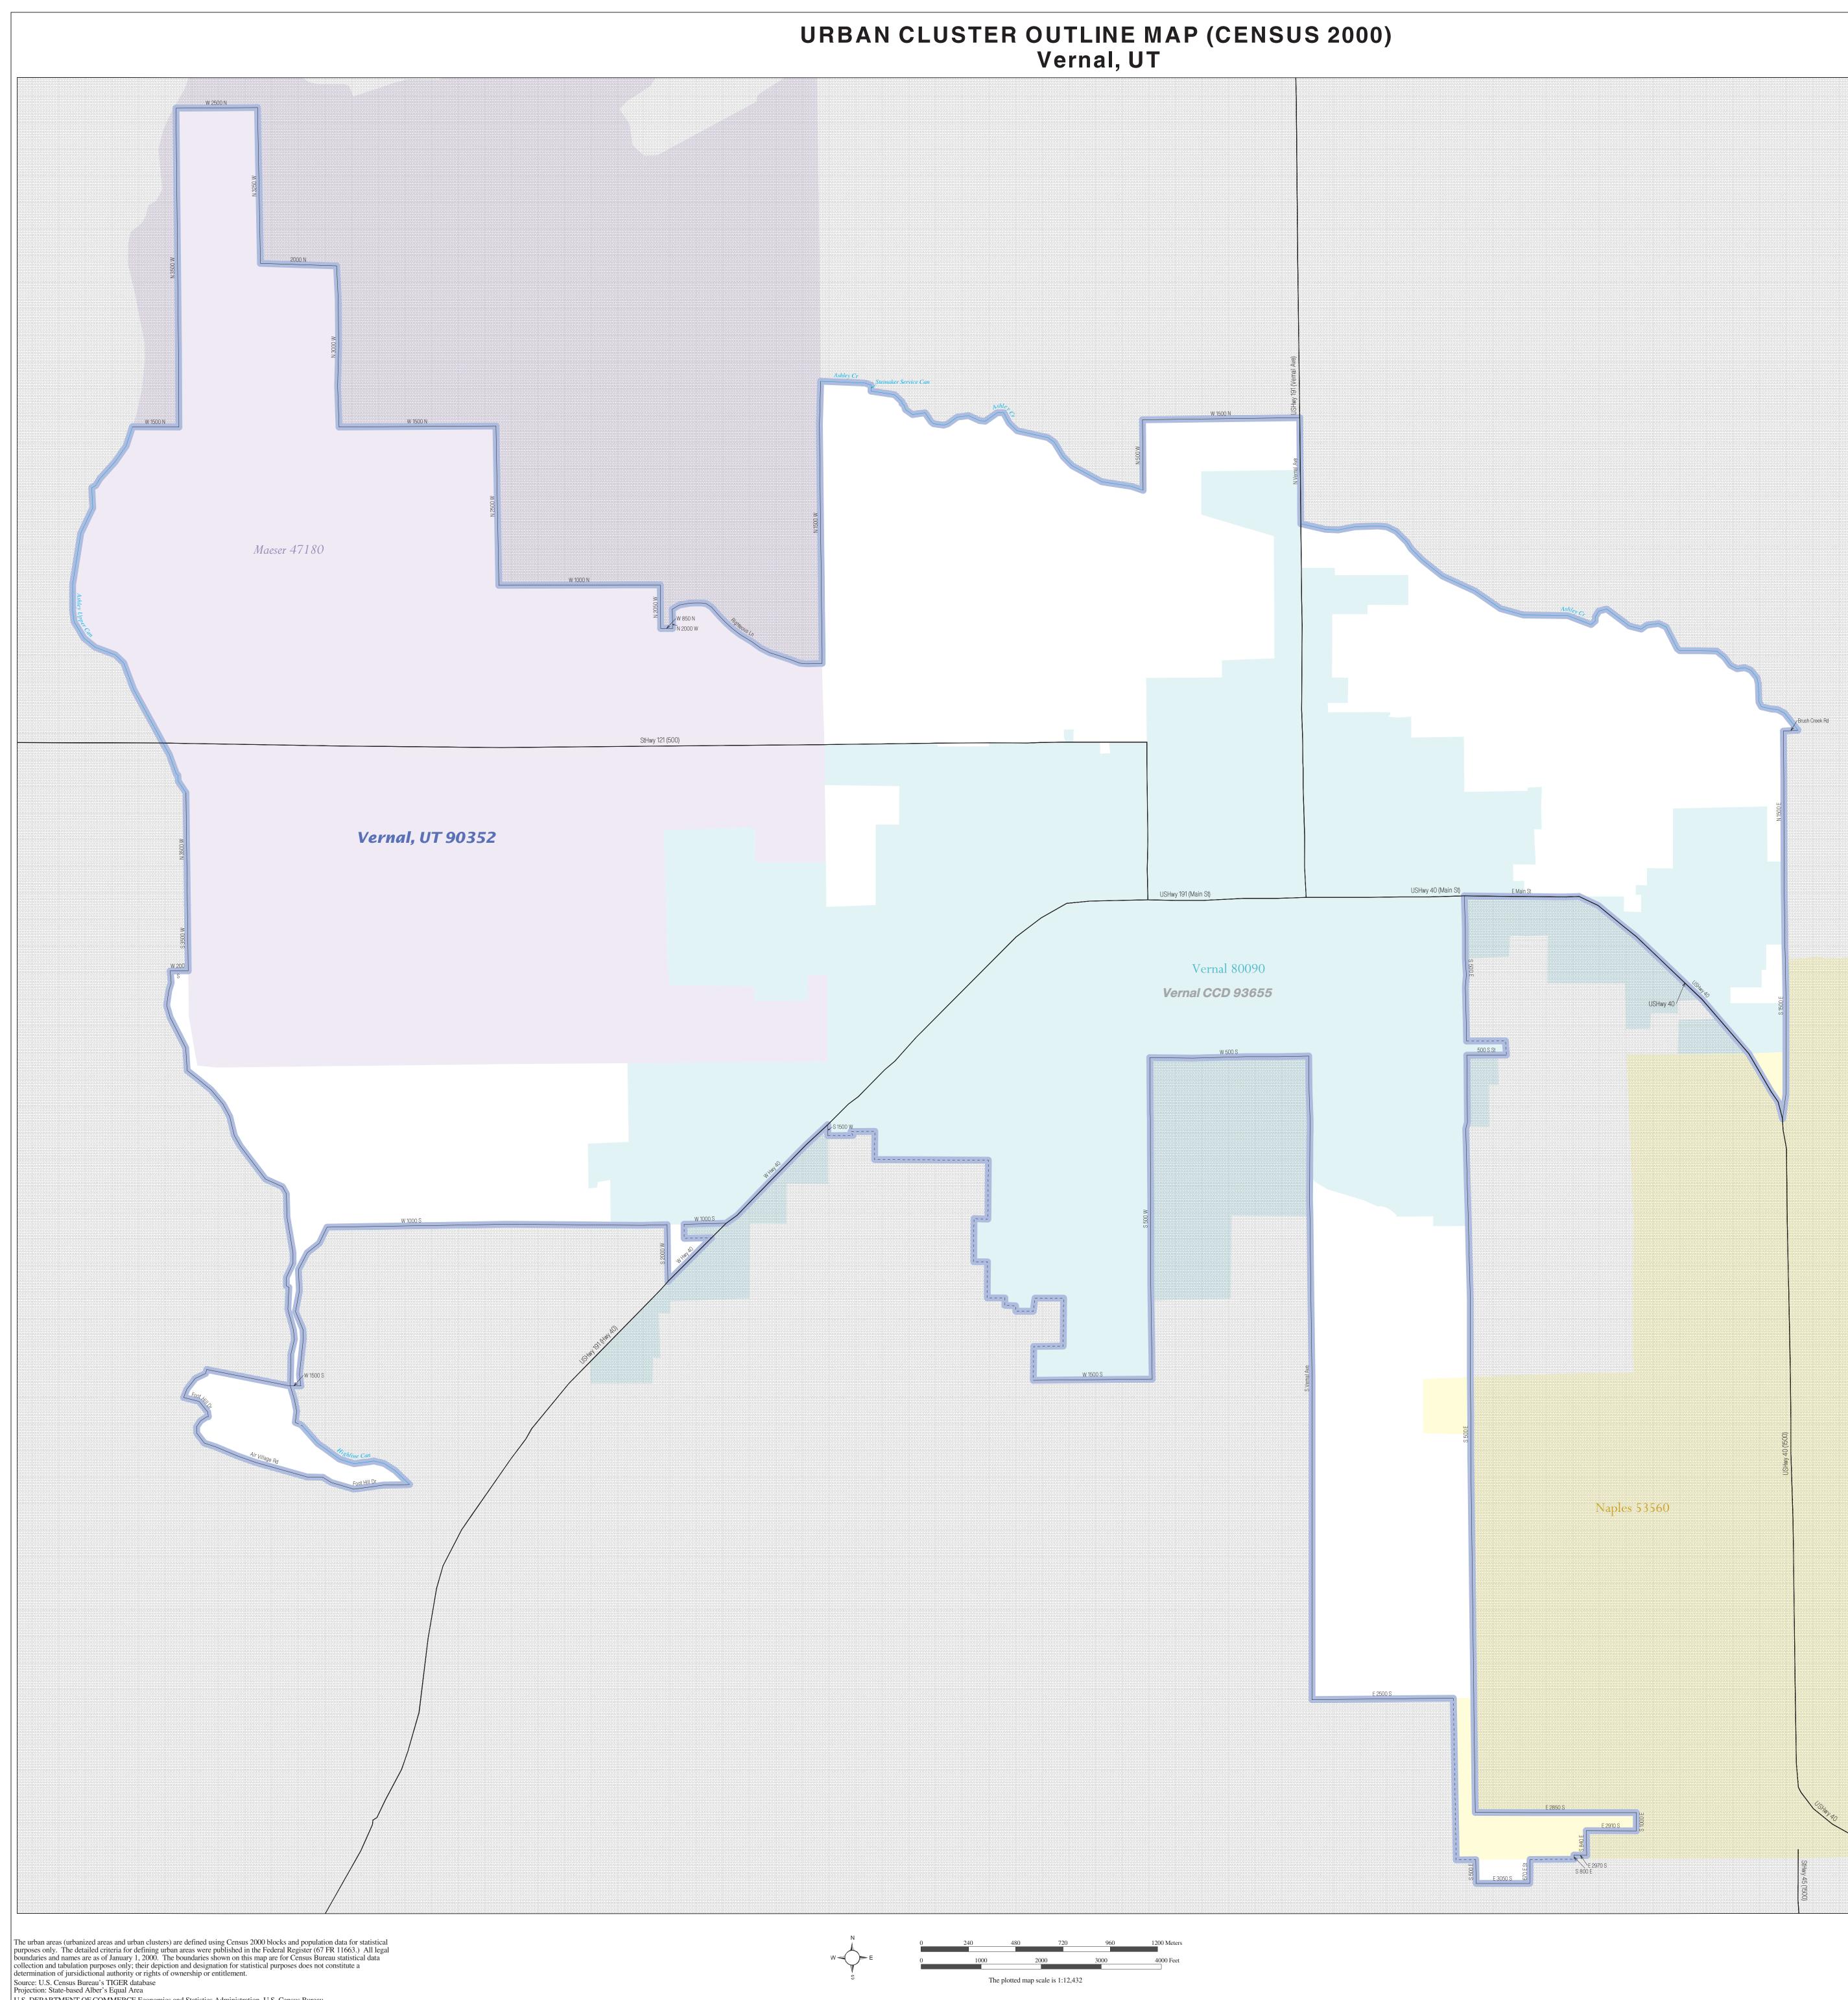

URBAN CLUSTER OUTLINE MAP (Census 2000) Vernal, UT (90352) Map Sheet: 1 (Total Sheets: 1)