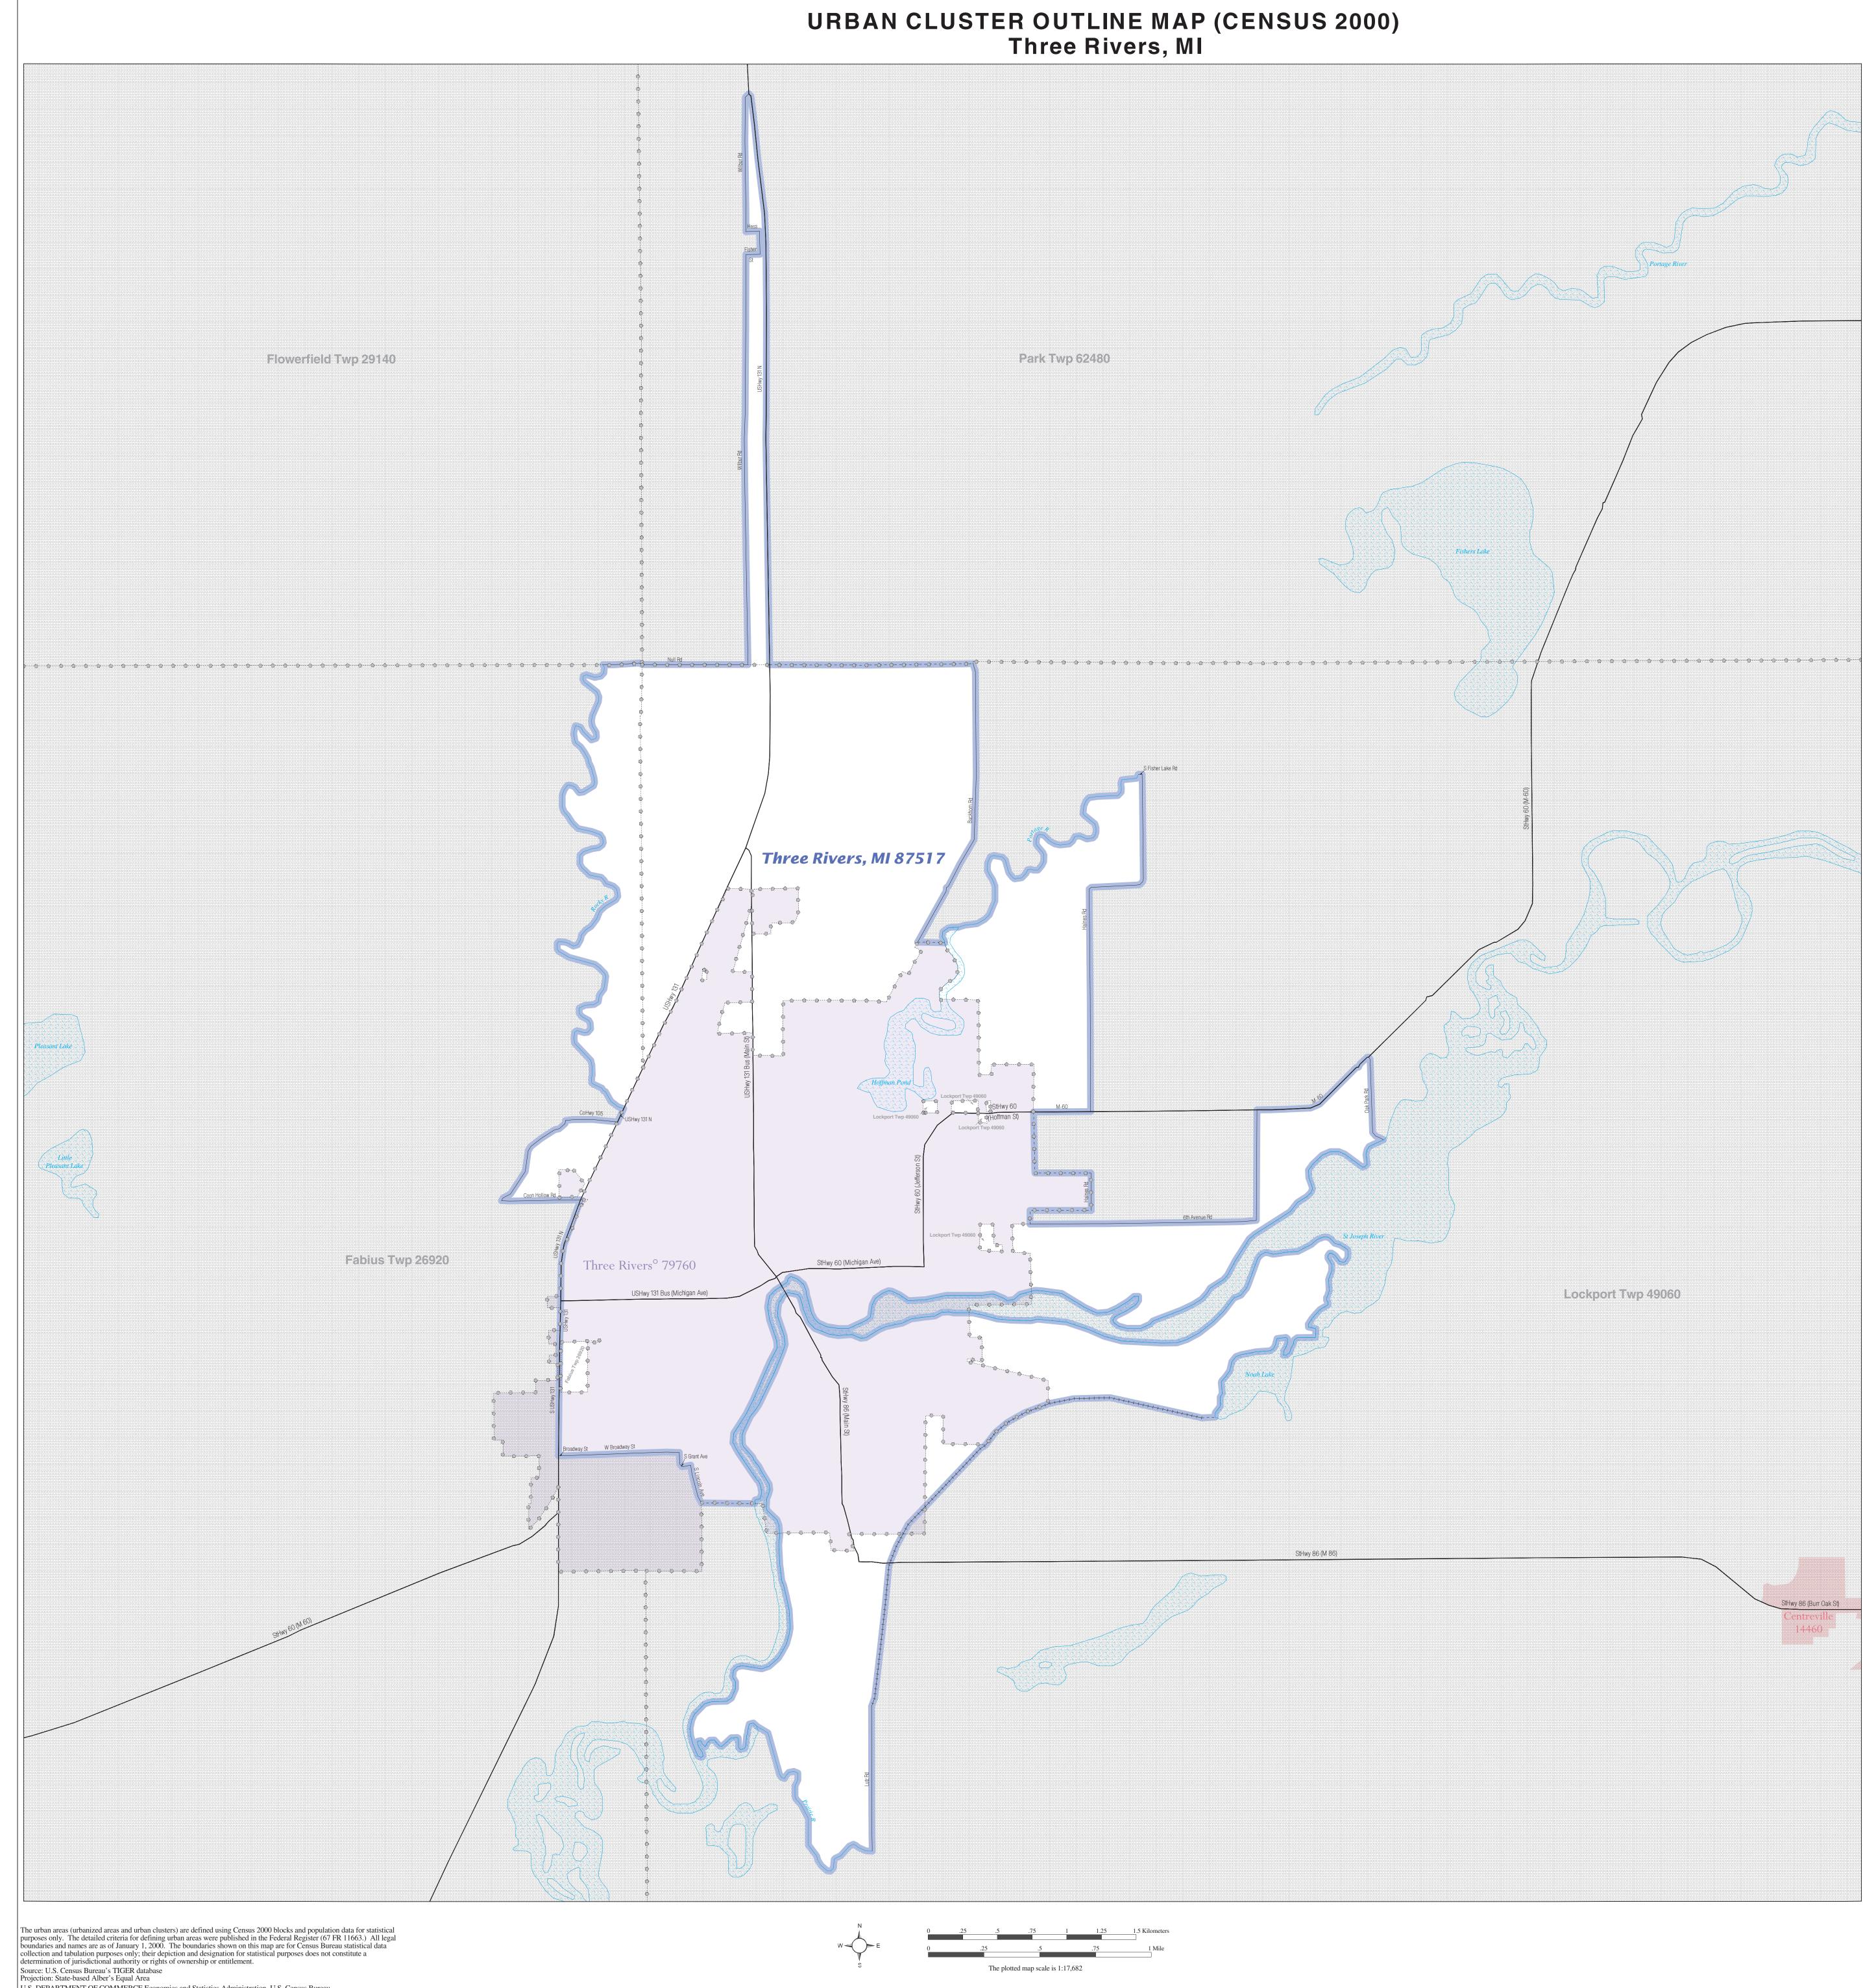

Outside Subject Are

Major Airports

Pipeline or Power Line<sup>2</sup>

other physical feature <sup>2</sup>

Ridgeline or

Nonvisible Boundary <sup>2</sup>

Other Boundary Feature <sup>3</sup>

URBAN CLUSTER OUTLINE MAP (Census 2000) Three Rivers, MI (87517) Map Sheet: 1 (Total Sheets: 1)