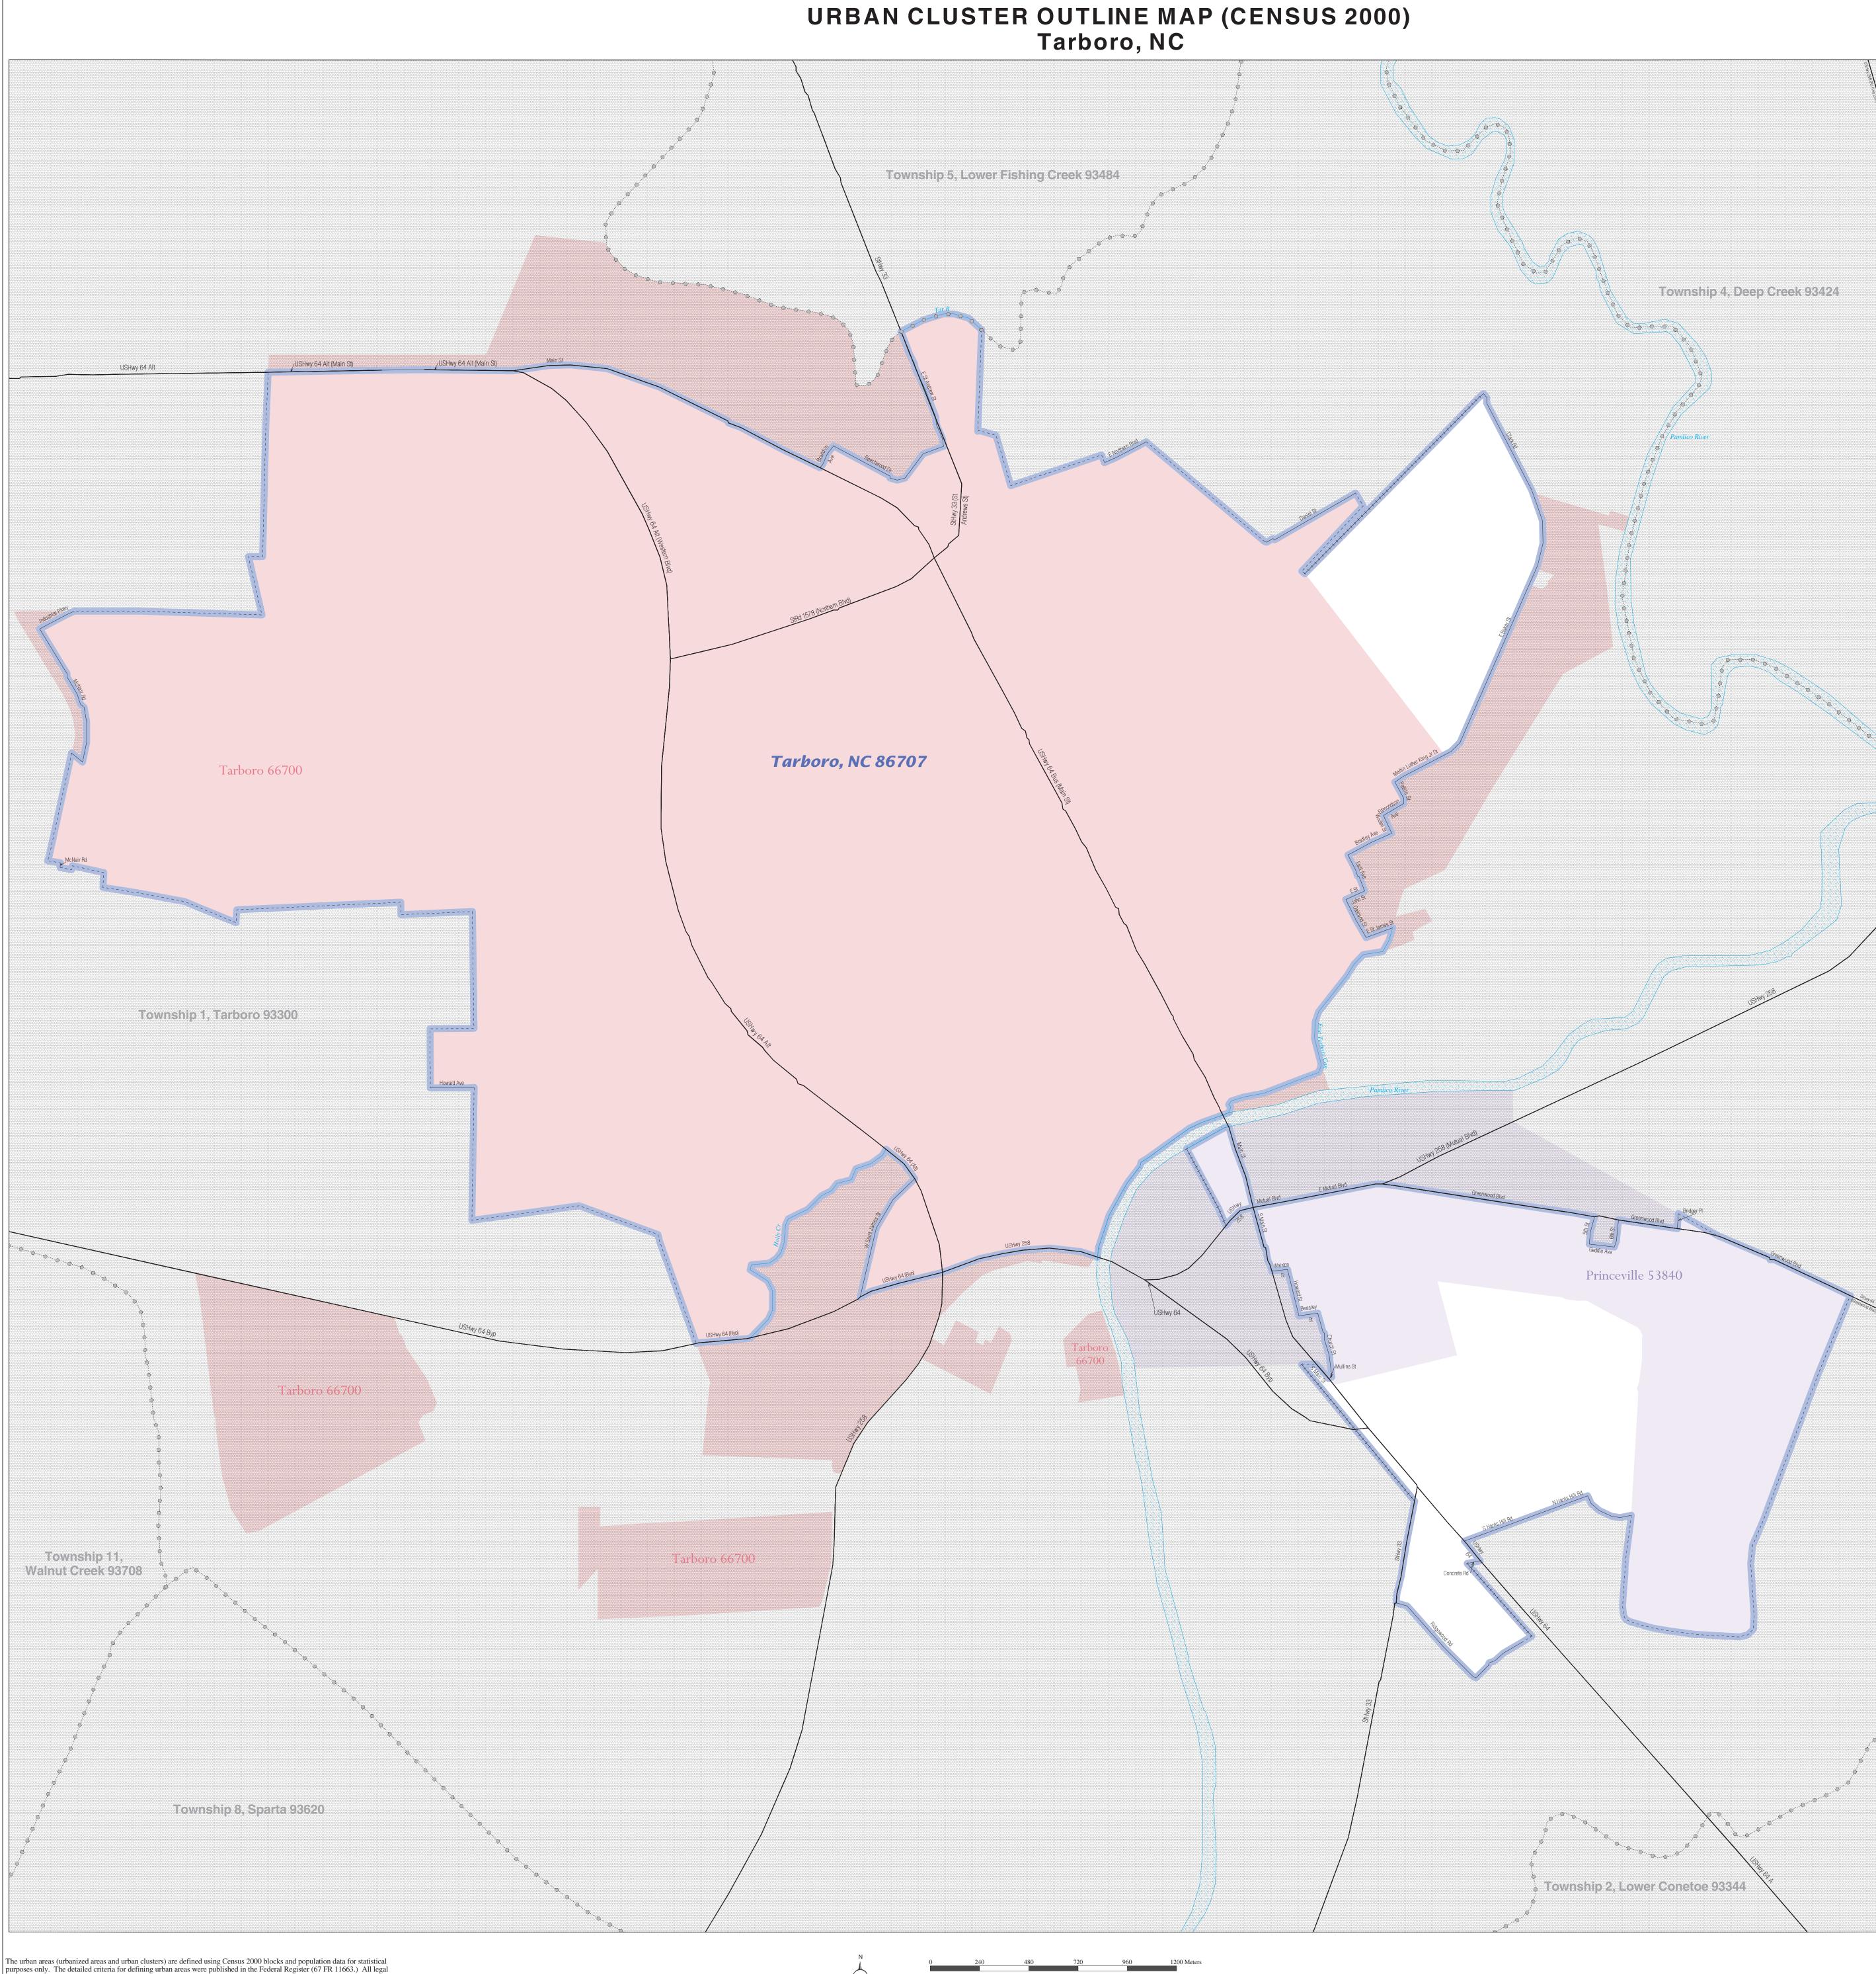

The plotted map scale is 1:12,172

The urban areas (urbanized areas and urban clusters) are defined using Census 2000 blocks and population data for statistical purposes only. The detailed criteria for defining urban areas were published in the Federal Register (67 FR 11663.) All legal boundaries and names are as of January 1, 2000. The boundaries shown on this map are for Census Bureau statistical data collection and tabulation purposes only; their depiction and designation for statistical purposes does not constitute a determination of jursidictional authority or rights of ownership or entitlement. Source: U.S. Census Bureau's TIGER database Projection: State-based Alber's Equal Area

URBAN CLUSTER OUTLINE MAP (Census 2000) Tarboro, NC (86707) Map Sheet: 1 (Total Sheets: 1)