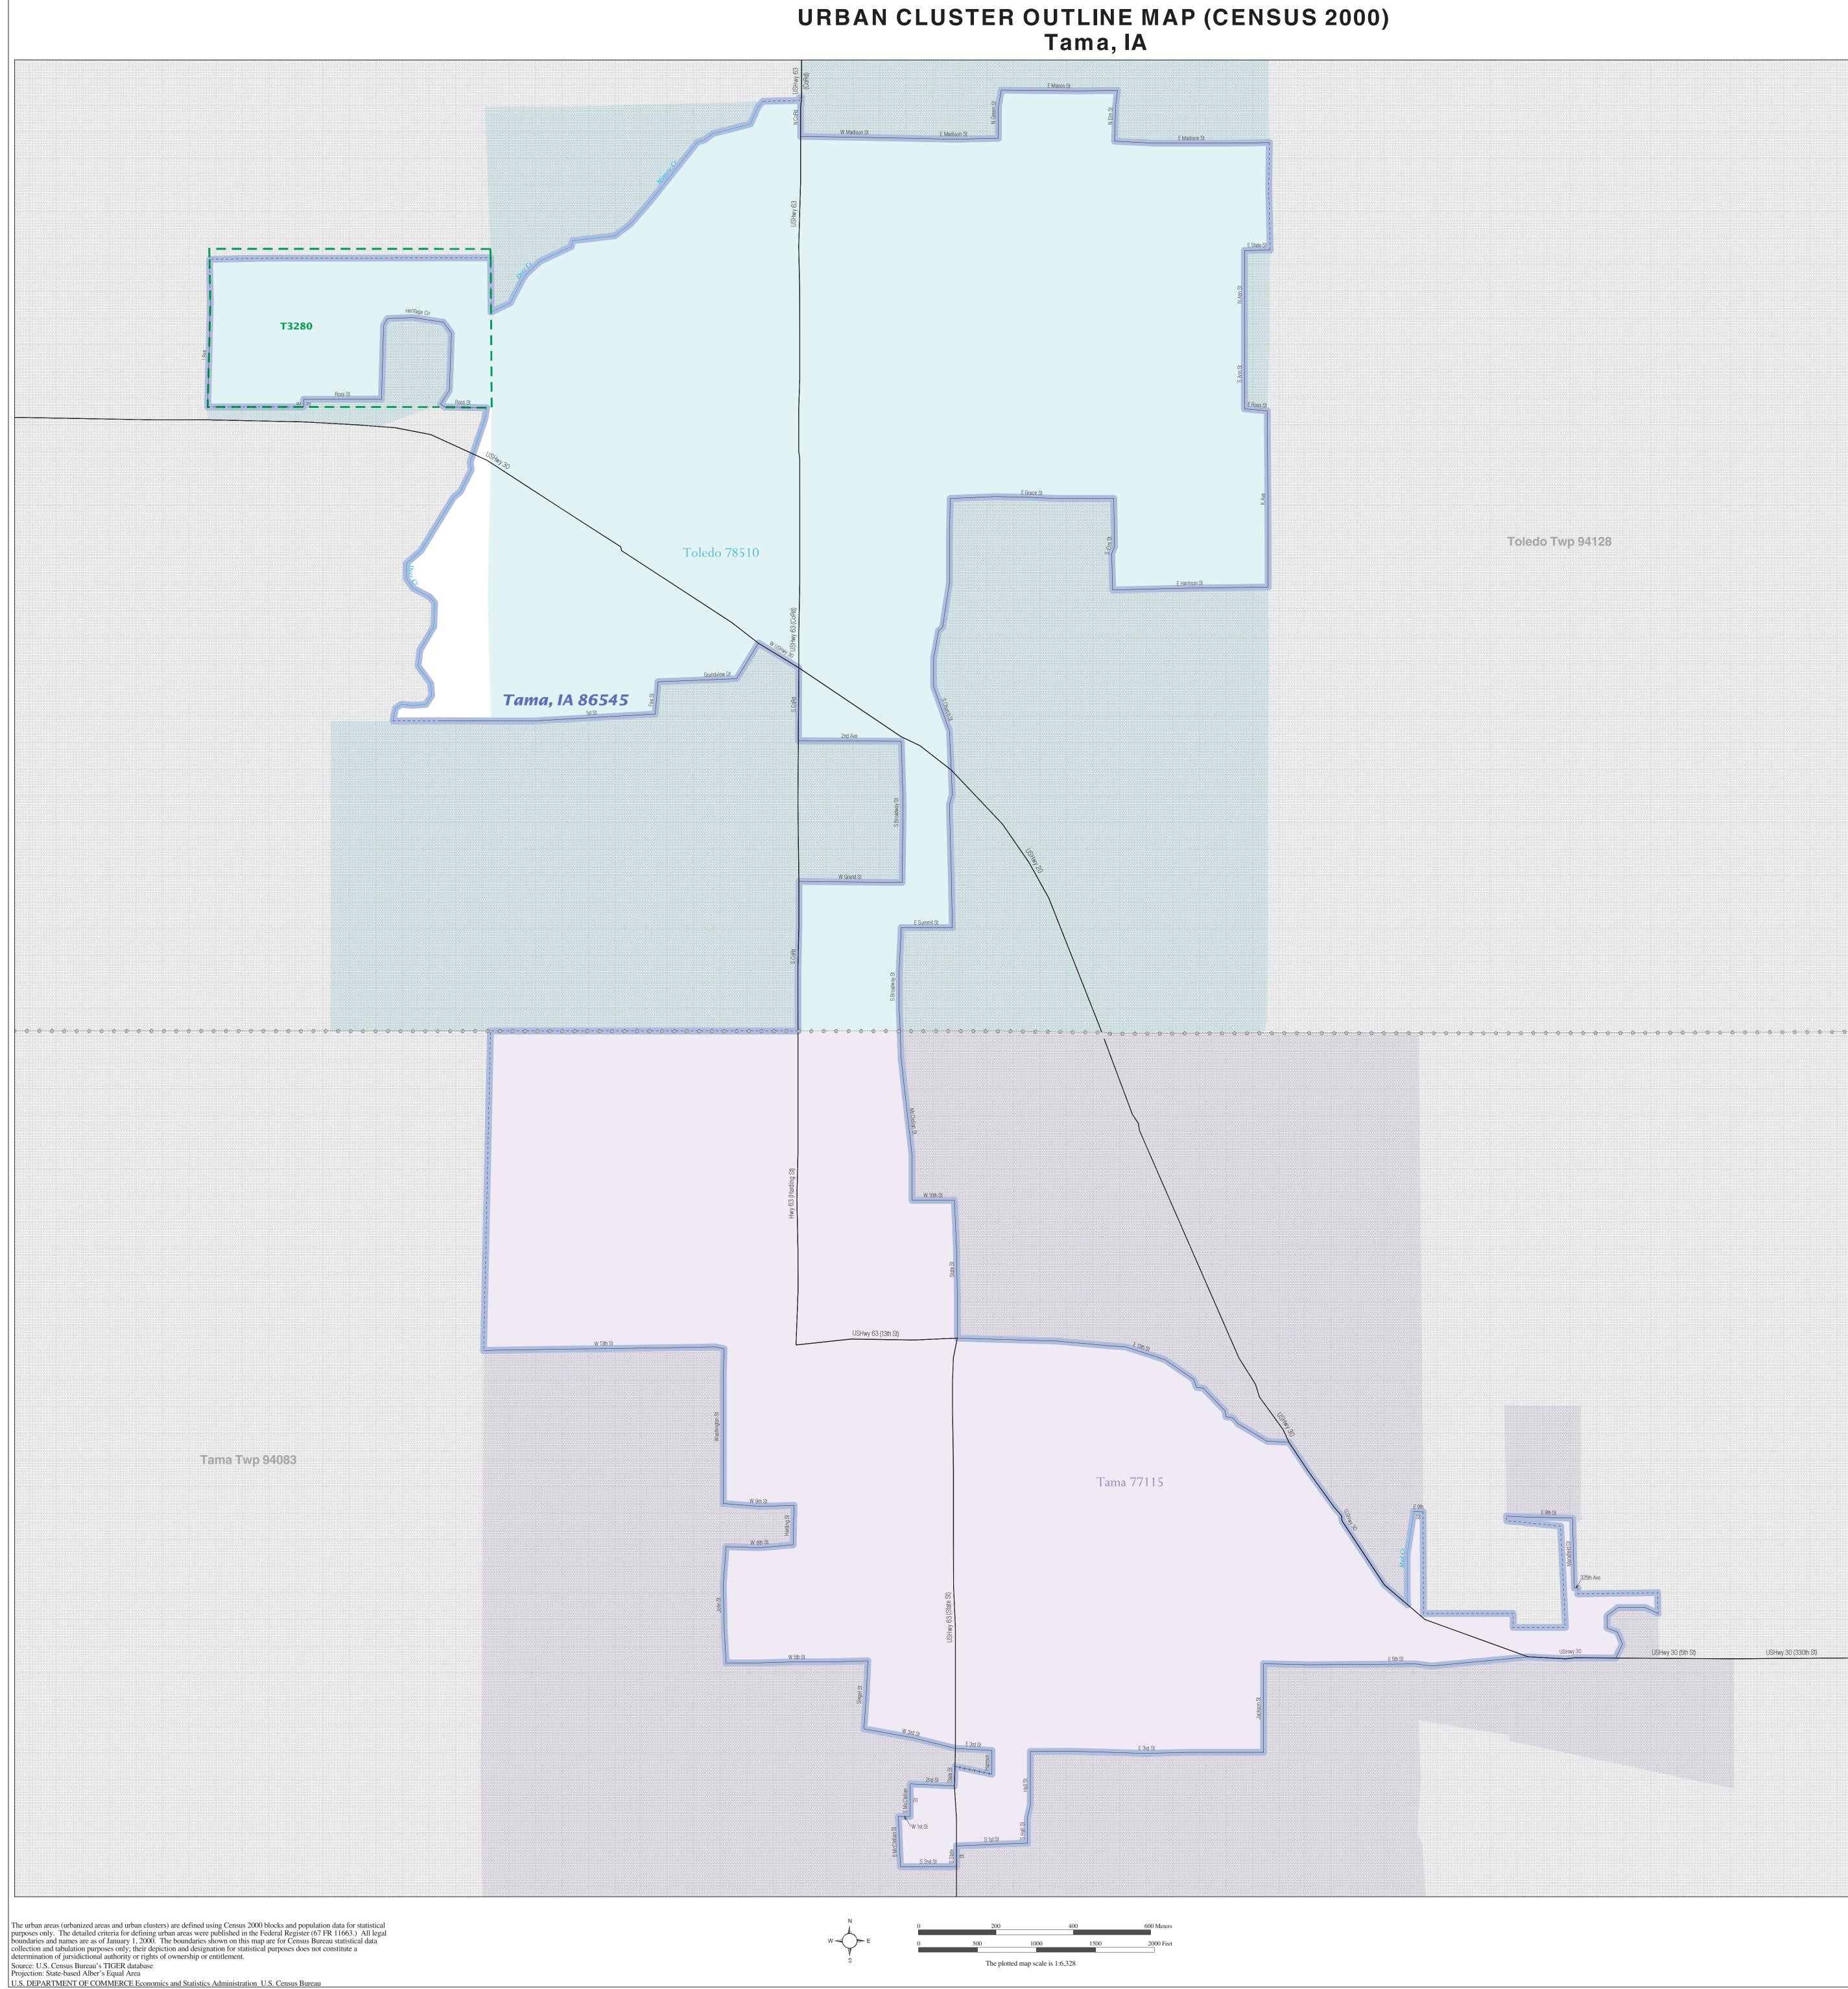

## 

325th Ave ----

USHwy 30 (5th St)

USHwy 30 (330th St)

USHwy 30

LEGEND NAME STYLE SYMBOL DESCRIPTION / SYMBOL International CANADA \* \* \* \* \* AIR (Federal) 1 L'ANSE RES (1880) \_ \_ \_ \_ \_ Trust Land / Home Land **T1880** \_ \_ \_ \_ \_ OTSA / TDSA / ANVSA KAW OTSA (5340) \_ \_ \_ \_ \_ Tribal Subdivision . . . . . . . . . . . . SHONTO (620) AIR (State) 1 Tama Res (4125) \_ \_ \_ \_ SDAISA Lumbee (9815) \_ \_ \_ \_ \_ ANRC NANA ANRC 52120 \_\_\_\_ Urbanized Area Baltimore, MD 04843 Urban Cluster *Tooele, VT* 88057 State or Statistically Equivalent Entity NEW YORK 36 County or Statistically Equivalent Entity ERIE 029 Minor Civil Division (MCD)<sup>1</sup> **Pike Twp 59742** Census County Division (CCD) Kula CCD 91890 0 0 0 0 0 Consolidated City MILFORD 47500 \_\_\_\_\_ Incorporated Place 1 Rome 63418 Census Designated Place (CDP) Zena 84187 Where international, state, county, and/or MCD / CCD boundaries coincide, or where American Indian reservations and tribal subdivision boundaries coincide, the map shows the boundary symbol for only the highest-ranking of these boundary symbol for only the highest symbol. boundaries. ABBREVIATION REFERENCE: AIR = American Indian Reservation; Trust Land = Off-Reservation Trust Land; Home Land = Hawaiian Home Land; OTSA = Oklahoma Tribal Statistical Area; TDSA = Tribal Designated Statistical Area; ANVSA = Alaska Native Village Statistical Area; Tribal Subdivision = American Indian Tribal Subdivision; SDAISA = State Designated American Indian Statistical Area; ANRC = Alaska Native Regional Corporation

| riegional corporation                                                                                                                                                                                                                    |                                         |                                  |               |
|------------------------------------------------------------------------------------------------------------------------------------------------------------------------------------------------------------------------------------------|-----------------------------------------|----------------------------------|---------------|
| <u>FEATURE</u>                                                                                                                                                                                                                           | SYMBOL                                  | FEATURE                          | <u>SYMBOL</u> |
| Major Roads                                                                                                                                                                                                                              | I-95                                    | Stream or Shoreline <sup>2</sup> | Rock Creek    |
| Other Roads <sup>2</sup>                                                                                                                                                                                                                 | Marsh Ln                                | Large River or Lake              | Spring Lake   |
| Railroad <sup>2</sup>                                                                                                                                                                                                                    | +++++++++++++++++++++++++++++++++++++++ | Military Installation            | Fort Hood     |
| Pipeline or Power Line <sup>2</sup>                                                                                                                                                                                                      |                                         |                                  |               |
| Ridgeline or other physical feature <sup>2</sup>                                                                                                                                                                                         | _ · _ · _ · _                           | Outside Subject Area             |               |
| Nonvisible Boundary <sup>2</sup>                                                                                                                                                                                                         |                                         | Major Airports                   |               |
| Other Boundary Feature <sup>3</sup>                                                                                                                                                                                                      |                                         |                                  | bm            |
| <sup>1</sup> A 'o' following an entity name indicates that the entity is also a false MCD; the false MCD name is not shown.<br><sup>2</sup> Feature shown only when coincident with the subject urbanized area / urban cluster boundary. |                                         |                                  |               |

<sup>3</sup> Feature coincident with the boundary of an entity other than the subject urbanized area / urban cluster.

## OFF-RESERVATION TRUST LAND NAMES T3280 Sac and Fox/Meskwaki

URBAN CLUSTER OUTLINE MAP (Census 2000) Tama, IA (86545) Map Sheet: 1 (Total Sheets: 1)