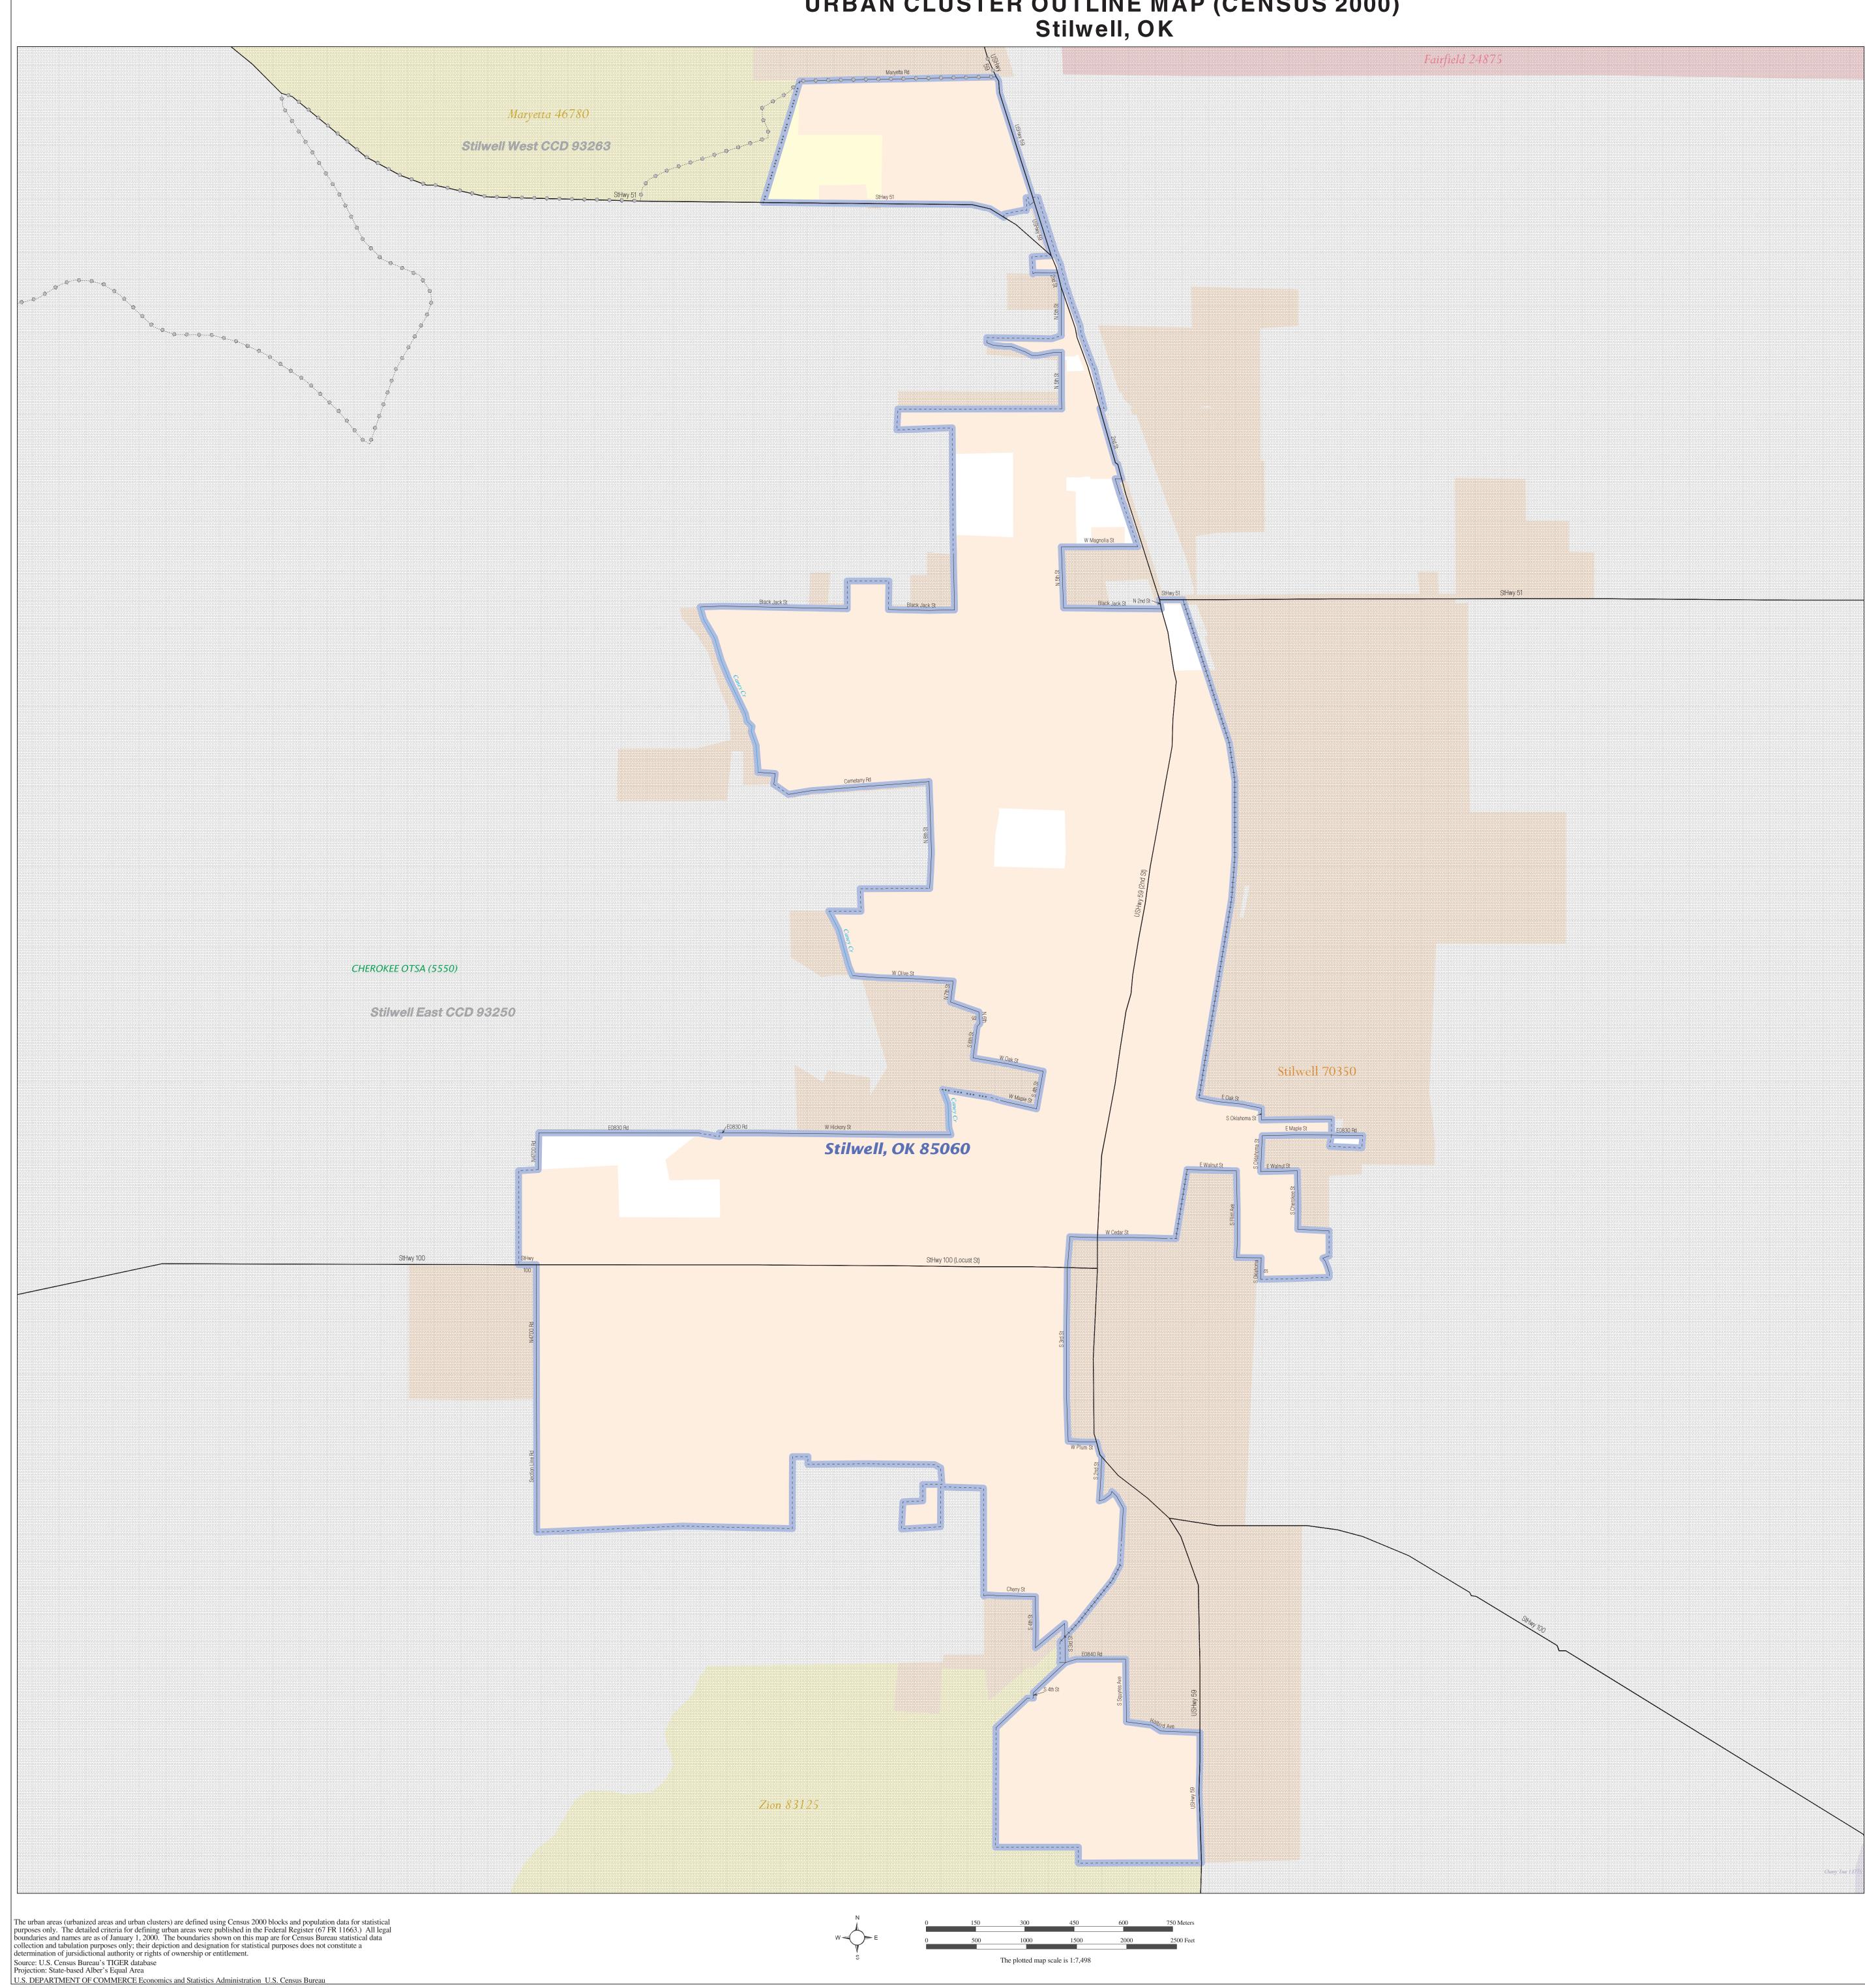

## URBAN CLUSTER OUTLINE MAP (CENSUS 2000) Stilwell, OK

|                                                                                                                                                               | EGEND                                                                                                                  |
|---------------------------------------------------------------------------------------------------------------------------------------------------------------|------------------------------------------------------------------------------------------------------------------------|
| SYMBOL DESCRIPTION / SYMBOL                                                                                                                                   | NAME STYLE                                                                                                             |
| $\begin{array}{ccc} \text{(nternational} \\ \star & \star & \star & \star \end{array}$                                                                        | CANADA                                                                                                                 |
| AIR (Federal) <sup>1</sup>                                                                                                                                    | L'ANSE RES (1880)                                                                                                      |
| Trust Land / Home Land                                                                                                                                        | T1880                                                                                                                  |
| OTSA / TDSA / ANVSA                                                                                                                                           | KAW OTSA (5340)                                                                                                        |
| Tribal Subdivision                                                                                                                                            | SHONTO (620)                                                                                                           |
| AIR (State) <sup>1</sup>                                                                                                                                      | Tama Res (4125)                                                                                                        |
| SDAISA                                                                                                                                                        | Lumbee (9815)                                                                                                          |
| ANRC                                                                                                                                                          | <b>NANA ANRC 52120</b>                                                                                                 |
| Urbanized Area                                                                                                                                                | Baltimore, MD 04843                                                                                                    |
| Urban Cluster                                                                                                                                                 | Tooele, VT 88057                                                                                                       |
| State or Statistically Equivalent Entity                                                                                                                      | NEW YORK 36                                                                                                            |
| County or Statistically Equivalent Entity                                                                                                                     | ERIE 029                                                                                                               |
| Minor Civil Division (MCD) <sup>1</sup><br>Census County Division (CCD)<br>Markov Markov Markov<br>Markov Markov Markov<br>Markov Markov<br>MCD) <sup>1</sup> | Pike Twp 59742                                                                                                         |
|                                                                                                                                                               | Kula CCD 91890                                                                                                         |
| Consolidated City                                                                                                                                             | MILFORD 47500                                                                                                          |
| Incorporated Place <sup>1</sup>                                                                                                                               |                                                                                                                        |
|                                                                                                                                                               | Rome 63418                                                                                                             |
| Census Designated Place (CDP)                                                                                                                                 |                                                                                                                        |
|                                                                                                                                                               | Zena 84187                                                                                                             |
|                                                                                                                                                               | boundaries coincide, or where American Indian reservations<br>he boundary symbol for only the highest-ranking of these |

| Regional Corporation                             |                 |                                  |             |  |
|--------------------------------------------------|-----------------|----------------------------------|-------------|--|
| FEATURE                                          | SYMBOL          | FEATURE                          | SYMBOL      |  |
| Major Roads                                      | 1-95            | Stream or Shoreline <sup>2</sup> | Rock Creek  |  |
| Other Roads <sup>2</sup>                         | Marsh Ln        | Large River or Lake              | Spring Lake |  |
| Railroad <sup>2</sup>                            |                 | Military Installation            | Fort Hood   |  |
| Pipeline or Power Line <sup>2</sup>              | *** *** *** *** |                                  |             |  |
| Ridgeline or other physical feature <sup>2</sup> | _ · _ · _ · _   | Outside Subject Area             |             |  |
| Nonvisible Boundary <sup>2</sup>                 |                 | Major Airports                   | + BWI       |  |
| Other Boundary Feature <sup>3</sup>              |                 |                                  |             |  |

<sup>1</sup> A 'o' following an entity name indicates that the entity is also a false MCD; the false MCD name is not shown.  $^{\rm 2}$  Feature shown only when coincident with the subject urbanized area / urban cluster boundary.  $^{3}$  Feature coincident with the boundary of an entity other than the subject urbanized area / urban cluster.

URBAN CLUSTER OUTLINE MAP (Census 2000) Stilwell, OK (85060) Map Sheet: 1 (Total Sheets: 1)