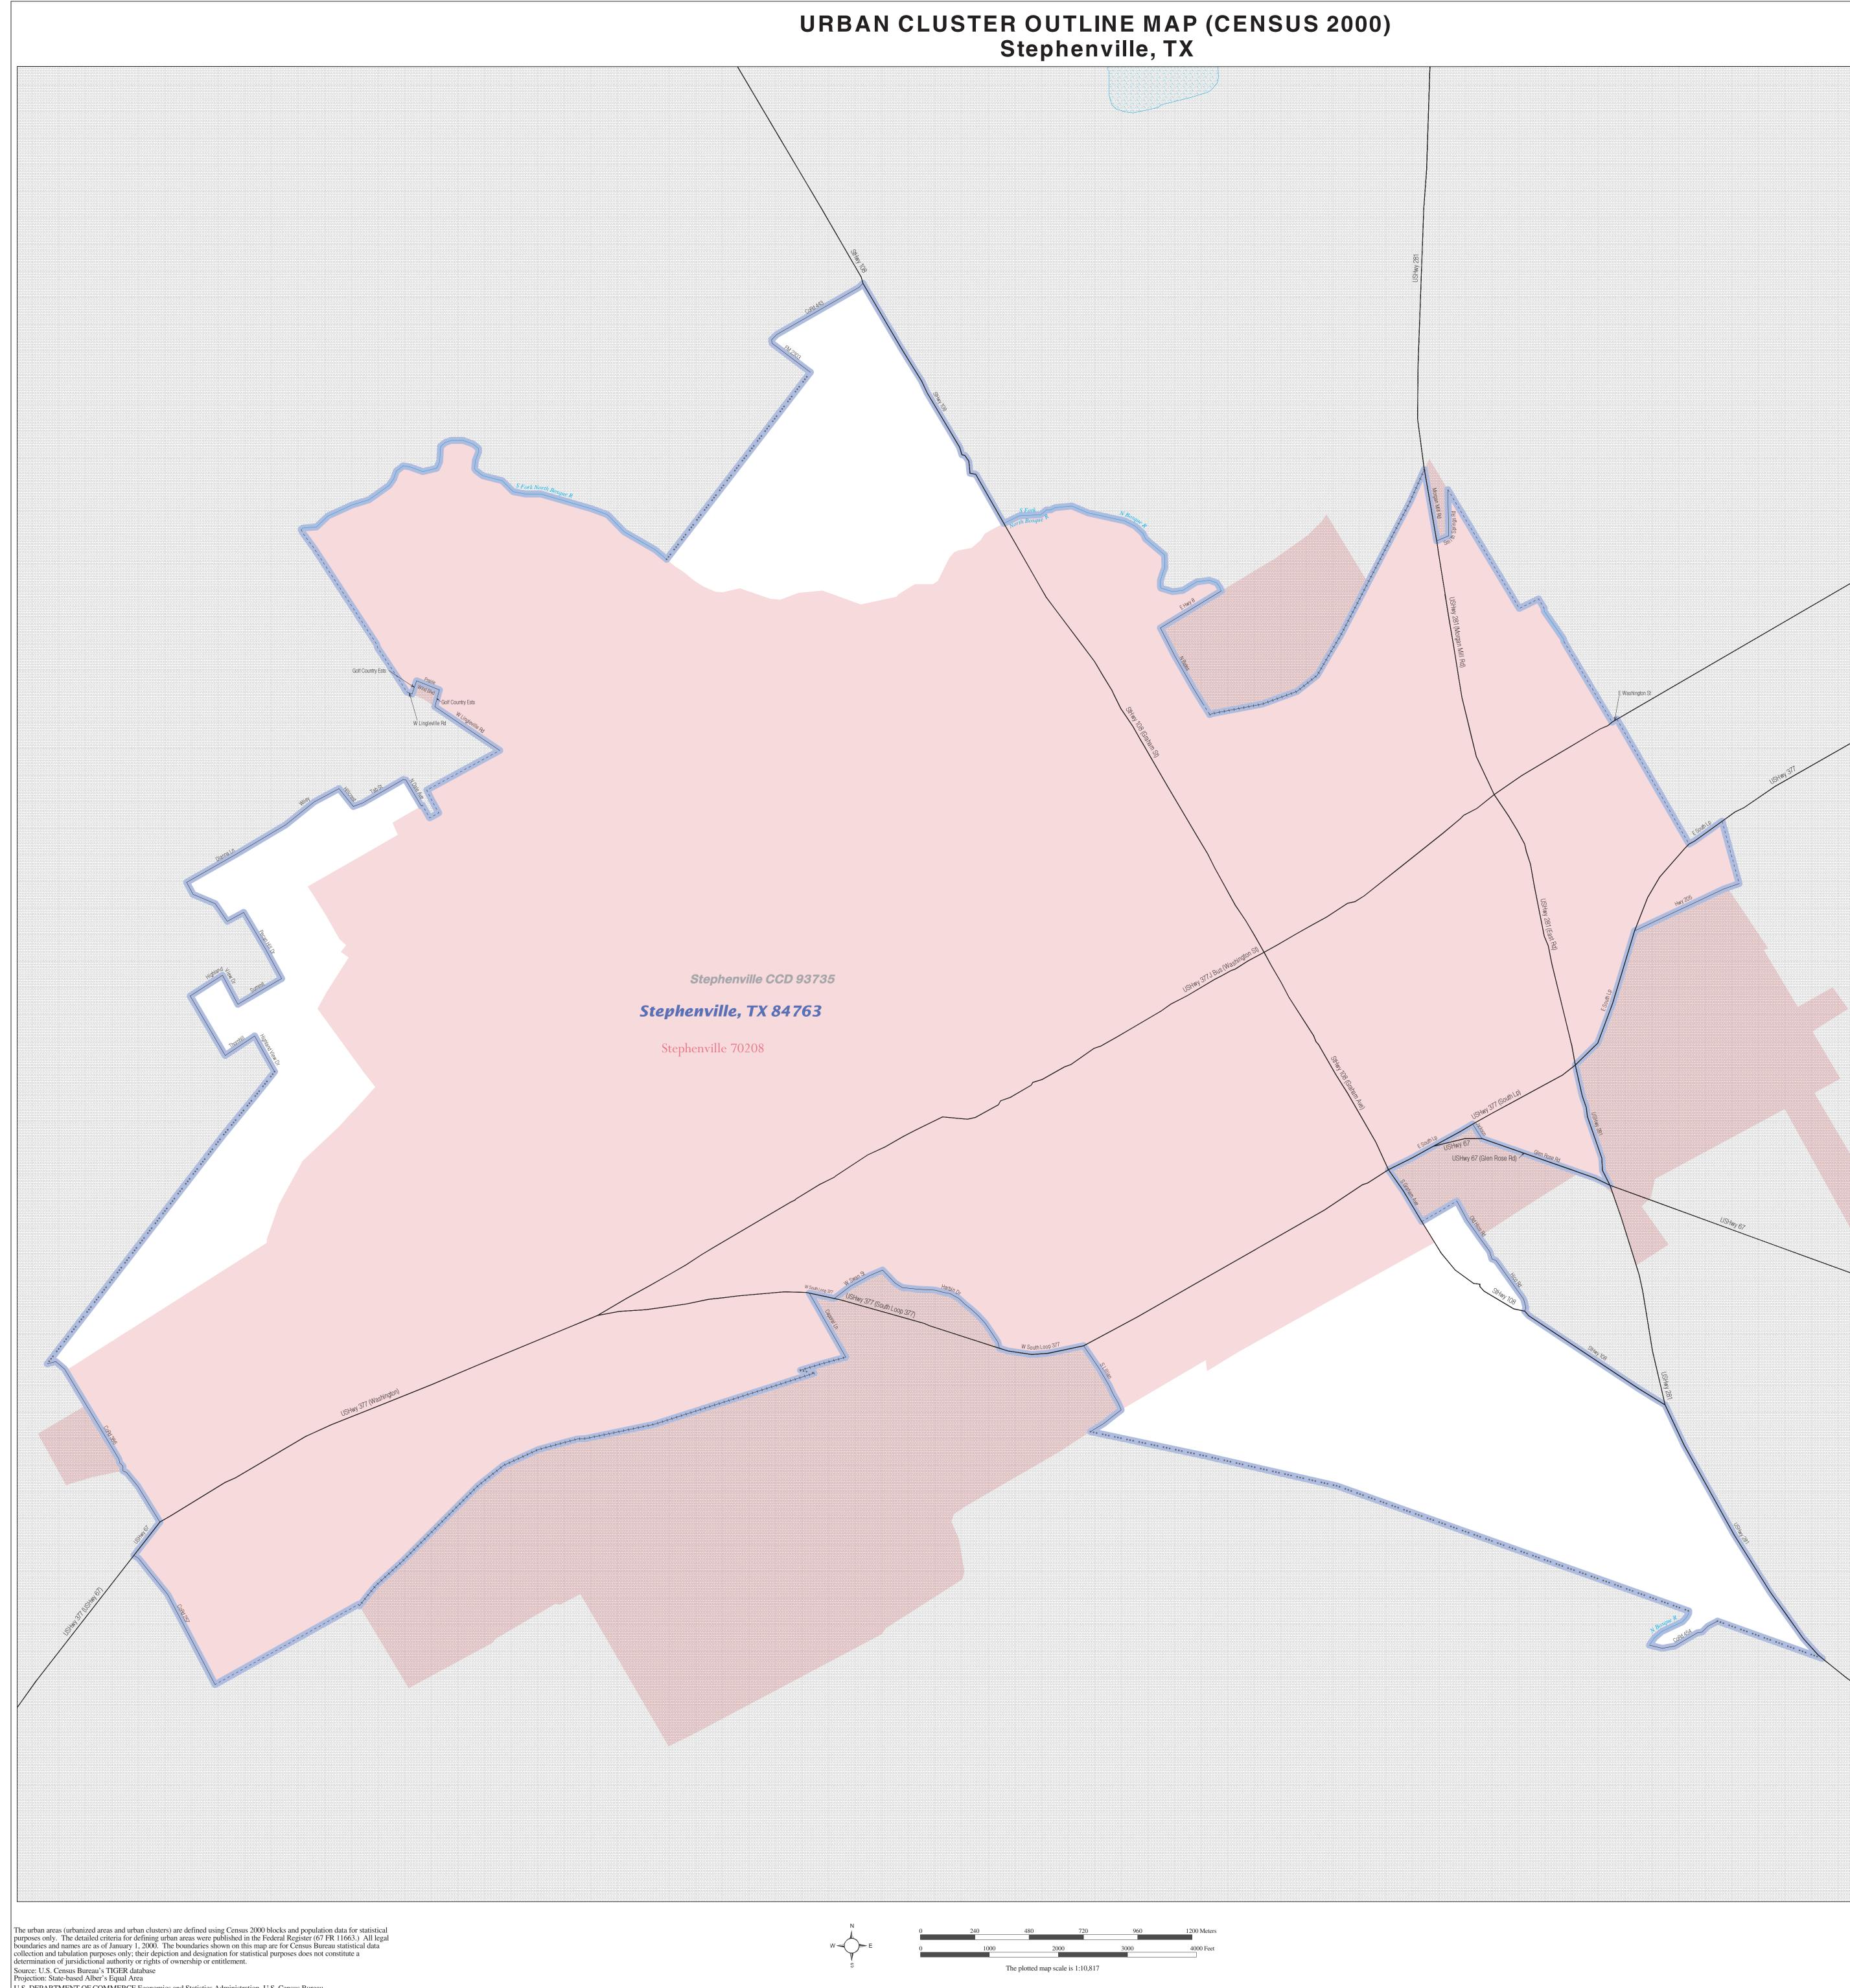

U.S. DEPARTMENT OF COMMERCE Economics and Statistics Administration U.S. Census Bureau

| L                                                                                                       | EGEND                                                                                                                    |  |  |
|---------------------------------------------------------------------------------------------------------|--------------------------------------------------------------------------------------------------------------------------|--|--|
| SYMBOL DESCRIPTION / SYMBOL                                                                             | NAME STYLE                                                                                                               |  |  |
| International                                                                                           | CANADA                                                                                                                   |  |  |
| AIR (Federal) <sup>1</sup>                                                                              | L'ANSE RES (1880)                                                                                                        |  |  |
| Trust Land / Home Land                                                                                  | T1880                                                                                                                    |  |  |
| OTSA / TDSA / ANVSA                                                                                     | KAW OTSA (5340)                                                                                                          |  |  |
| Tribal Subdivision                                                                                      | SHONTO (620)                                                                                                             |  |  |
| AIR (State) <sup>1</sup>                                                                                | Tama Res (4125)                                                                                                          |  |  |
| SDAISA                                                                                                  | Lumbee (9815)                                                                                                            |  |  |
| ANRC                                                                                                    | NANA ANRC 52120                                                                                                          |  |  |
| Urbanized Area                                                                                          | Baltimore, MD 04843                                                                                                      |  |  |
| Urban Cluster                                                                                           | <i>Tooele, VT 88057</i>                                                                                                  |  |  |
| State or Statistically Equivalent Entity<br>// // // // //<br>County or Statistically Equivalent Entity | NEW YORK 36                                                                                                              |  |  |
|                                                                                                         | ERIE 029                                                                                                                 |  |  |
| Minor Civil Division (MCD) <sup>1</sup>                                                                 | Pike Twp 59742                                                                                                           |  |  |
| Census County Division (CCD)                                                                            | Kula CCD 91890                                                                                                           |  |  |
| Consolidated City                                                                                       | MILFORD 47500                                                                                                            |  |  |
| Incorporated Place <sup>1</sup>                                                                         |                                                                                                                          |  |  |
|                                                                                                         | Rome 63418                                                                                                               |  |  |
| Census Designated Place (CDP)                                                                           |                                                                                                                          |  |  |
|                                                                                                         | Zena 84187                                                                                                               |  |  |
|                                                                                                         | boundaries coincide, or where American Indian reservations a<br>he boundary symbol for only the highest-ranking of these |  |  |

| Regional Corporation                             | Regional Corporation                  |                                  |             |  |  |
|--------------------------------------------------|---------------------------------------|----------------------------------|-------------|--|--|
| FEATURE                                          | SYMBOL                                | FEATURE                          | SYMBOL      |  |  |
| Major Roads                                      | I-95                                  | Stream or Shoreline <sup>2</sup> | Rock Creek  |  |  |
| Other Roads <sup>2</sup>                         | Marsh Ln                              | Large River or Lake              | Spring Lake |  |  |
| Railroad <sup>2</sup>                            | · · · · · · · · · · · · · · · · · · · | Military Installation            | Fort Hood   |  |  |
| Pipeline or Power Line <sup>2</sup>              |                                       |                                  |             |  |  |
| Ridgeline or other physical feature <sup>2</sup> | _ · _ · _ · _                         | Outside Subject Area             |             |  |  |
| Nonvisible Boundary <sup>2</sup>                 |                                       | Major Airports                   | + BWI       |  |  |
| Other Boundary Feature <sup>3</sup>              |                                       |                                  |             |  |  |

<sup>1</sup> A 'o' following an entity name indicates that the entity is also a false MCD; the false MCD name is not shown.  $^{\rm 2}$  Feature shown only when coincident with the subject urbanized area / urban cluster boundary.  $^{3}$  Feature coincident with the boundary of an entity other than the subject urbanized area / urban cluster.

URBAN CLUSTER OUTLINE MAP (Census 2000) Stephenville, TX (84763) Map Sheet: 1 (Total Sheets: 1)