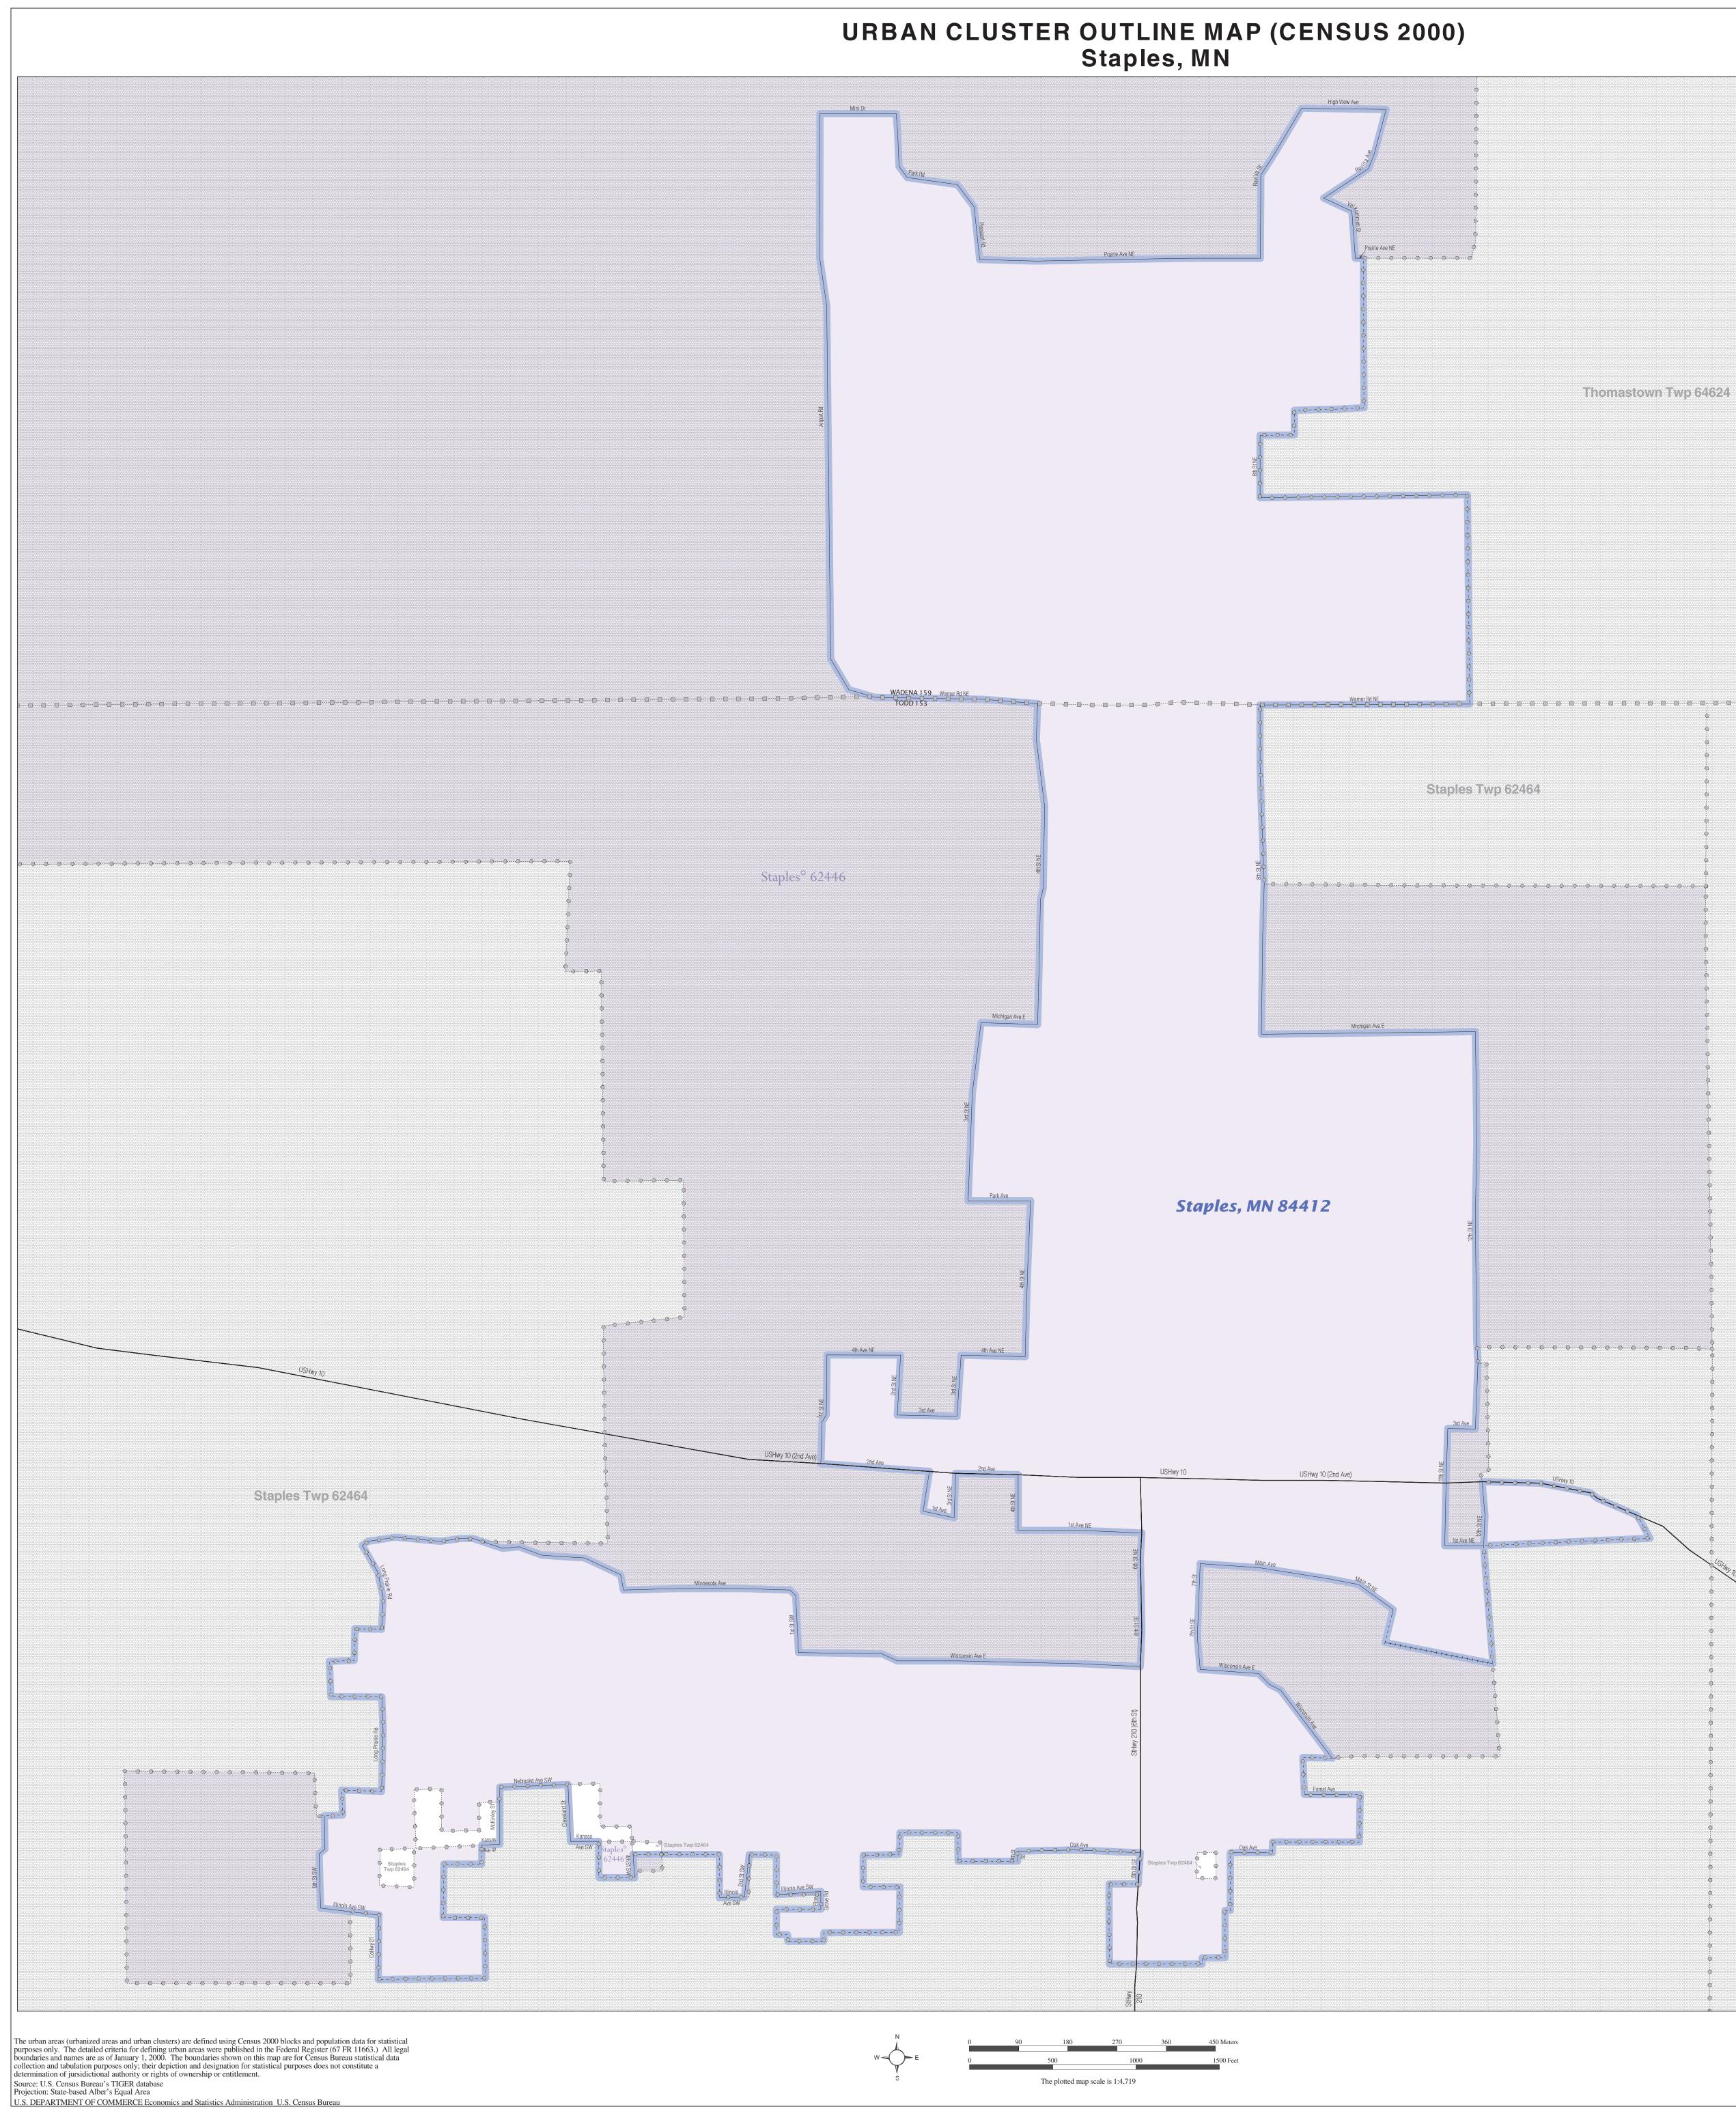

Hayden Lake

URBAN CLUSTER OUTLINE MAP (Census 2000) Staples, MN (84412) Map Sheet: 1 (Total Sheets: 1)