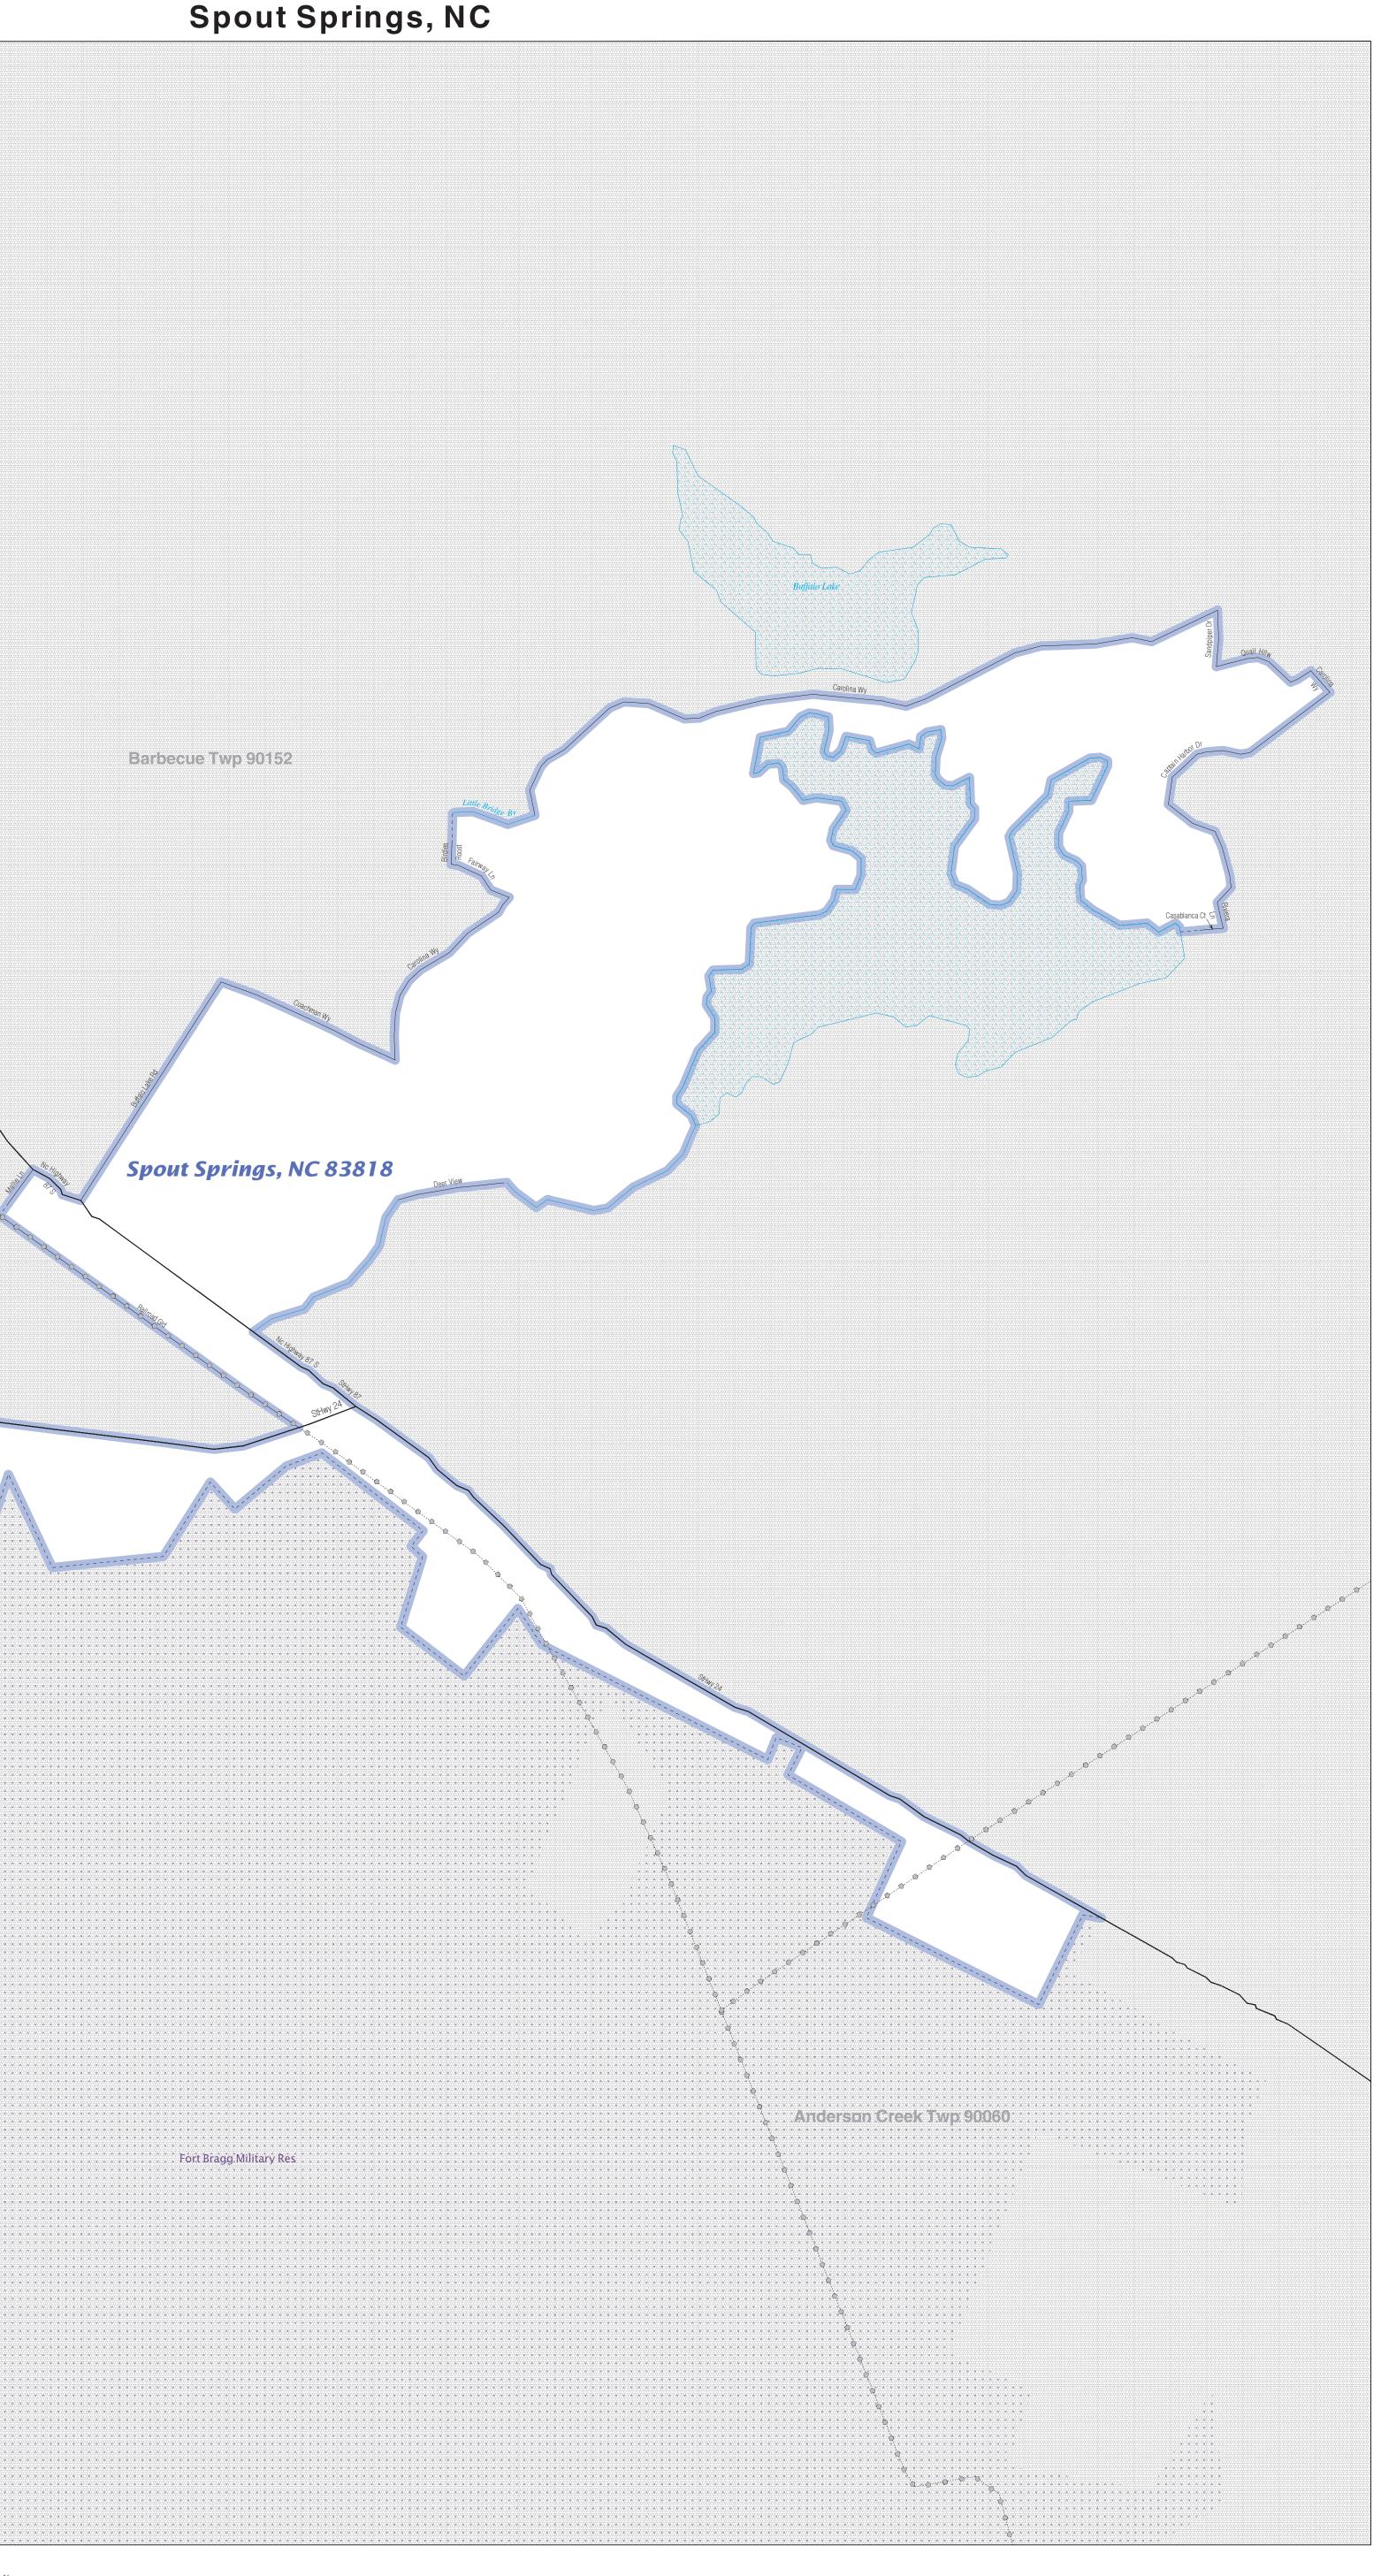

## URBAN CLUSTER OUTLINE MAP (CENSUS 2000) Spout Springs, NC

- Self Jergues I.W. 1916 1-92

Spout Springs, NC 83818

Fort Bragg Military Res 

The plotted map scale is 1:10,095

|                                                                                                                                                                                                        | LF                                                                               | EGEND                                                                                                                                                                                                                                                          |                                                                          |
|--------------------------------------------------------------------------------------------------------------------------------------------------------------------------------------------------------|----------------------------------------------------------------------------------|----------------------------------------------------------------------------------------------------------------------------------------------------------------------------------------------------------------------------------------------------------------|--------------------------------------------------------------------------|
| SYMBOL DESCRIPTION / S                                                                                                                                                                                 | SYMBOL                                                                           | NAME STYLE                                                                                                                                                                                                                                                     |                                                                          |
| International $\star \star \star \star \star$                                                                                                                                                          |                                                                                  | CANADA                                                                                                                                                                                                                                                         |                                                                          |
| AIR (Federal) <sup>1</sup>                                                                                                                                                                             |                                                                                  | L'ANSE RES (1880)                                                                                                                                                                                                                                              |                                                                          |
| Trust Land / Home Land                                                                                                                                                                                 |                                                                                  | T1880                                                                                                                                                                                                                                                          |                                                                          |
| OTSA / TDSA / ANVSA                                                                                                                                                                                    |                                                                                  | KAW OTSA (5340)                                                                                                                                                                                                                                                |                                                                          |
| Tribal Subdivision                                                                                                                                                                                     |                                                                                  | SHONTO (620)                                                                                                                                                                                                                                                   |                                                                          |
| AIR (State) <sup>1</sup>                                                                                                                                                                               |                                                                                  | Tama Res (4125)                                                                                                                                                                                                                                                |                                                                          |
| SDAISA                                                                                                                                                                                                 |                                                                                  | Lumbee (9815)                                                                                                                                                                                                                                                  | ,                                                                        |
| ANRC                                                                                                                                                                                                   |                                                                                  | NANA ANRC 52120                                                                                                                                                                                                                                                |                                                                          |
| Urbanized Area                                                                                                                                                                                         |                                                                                  | Baltimore, MD 04843                                                                                                                                                                                                                                            |                                                                          |
| Urban Cluster                                                                                                                                                                                          |                                                                                  | Tooele, VT 88057                                                                                                                                                                                                                                               |                                                                          |
| State or Statistically Equivalent En                                                                                                                                                                   | ntity                                                                            | NEW YORK 36                                                                                                                                                                                                                                                    |                                                                          |
| County or Statistically Equivalent                                                                                                                                                                     | Entity                                                                           | ERIE 029                                                                                                                                                                                                                                                       |                                                                          |
| Minor Civil Division (MCD) <sup>1</sup>                                                                                                                                                                |                                                                                  | Pike Twp 59742                                                                                                                                                                                                                                                 |                                                                          |
| Census County Division (CCD)                                                                                                                                                                           |                                                                                  | Kula CCD 91890                                                                                                                                                                                                                                                 |                                                                          |
| Consolidated City                                                                                                                                                                                      |                                                                                  | MILFORD 47500                                                                                                                                                                                                                                                  |                                                                          |
| Incorporated Place <sup>1</sup>                                                                                                                                                                        |                                                                                  |                                                                                                                                                                                                                                                                |                                                                          |
|                                                                                                                                                                                                        |                                                                                  | Rome 63418                                                                                                                                                                                                                                                     |                                                                          |
| Census Designated Place (CDP)                                                                                                                                                                          |                                                                                  |                                                                                                                                                                                                                                                                |                                                                          |
|                                                                                                                                                                                                        |                                                                                  | Zena 84187                                                                                                                                                                                                                                                     |                                                                          |
| tribal subdivision boundaries coincide,<br>boundaries.<br>ABBREVIATION REFERENCE: AI<br>Home Land = Hawaiian Home Land;<br>Statistical Area; ANVSA = Alaska Na<br>Tribal Subdivision; SDAISA = State I | , the map shows the<br>R = American Inc<br>OTSA = Oklahon<br>tive Village Statis | boundaries coincide, or where American<br>he boundary symbol for only the highest<br>lian Reservation; Trust Land = Off-Ress<br>na Tribal Statistical Area; TDSA = Triba<br>Stical Area; Tribal Subdivision = Americ<br>can Indian Statistical Area; ANRC = Al | -ranking of these<br>ervation Trust Land;<br>al Designated<br>can Indian |
| Regional Corporation                                                                                                                                                                                   |                                                                                  |                                                                                                                                                                                                                                                                | 0                                                                        |
| FEATURE S<br>Major Roads                                                                                                                                                                               | I-95                                                                             | FEATURE<br>Stream or Shoreline <sup>2</sup>                                                                                                                                                                                                                    | SYMBOL<br>Rock Creek                                                     |
| ·                                                                                                                                                                                                      | Marsh Ln                                                                         |                                                                                                                                                                                                                                                                | Spring Lake                                                              |
| Other Roads <sup>2</sup>                                                                                                                                                                               | IVIDI ƏLI LII                                                                    | Large River or Lake                                                                                                                                                                                                                                            | Spring Like                                                              |

URBAN CLUSTER OUTLINE MAP (Census 2000) Spout Springs, NC (83818) Map Sheet: 1 (Total Sheets: 1)