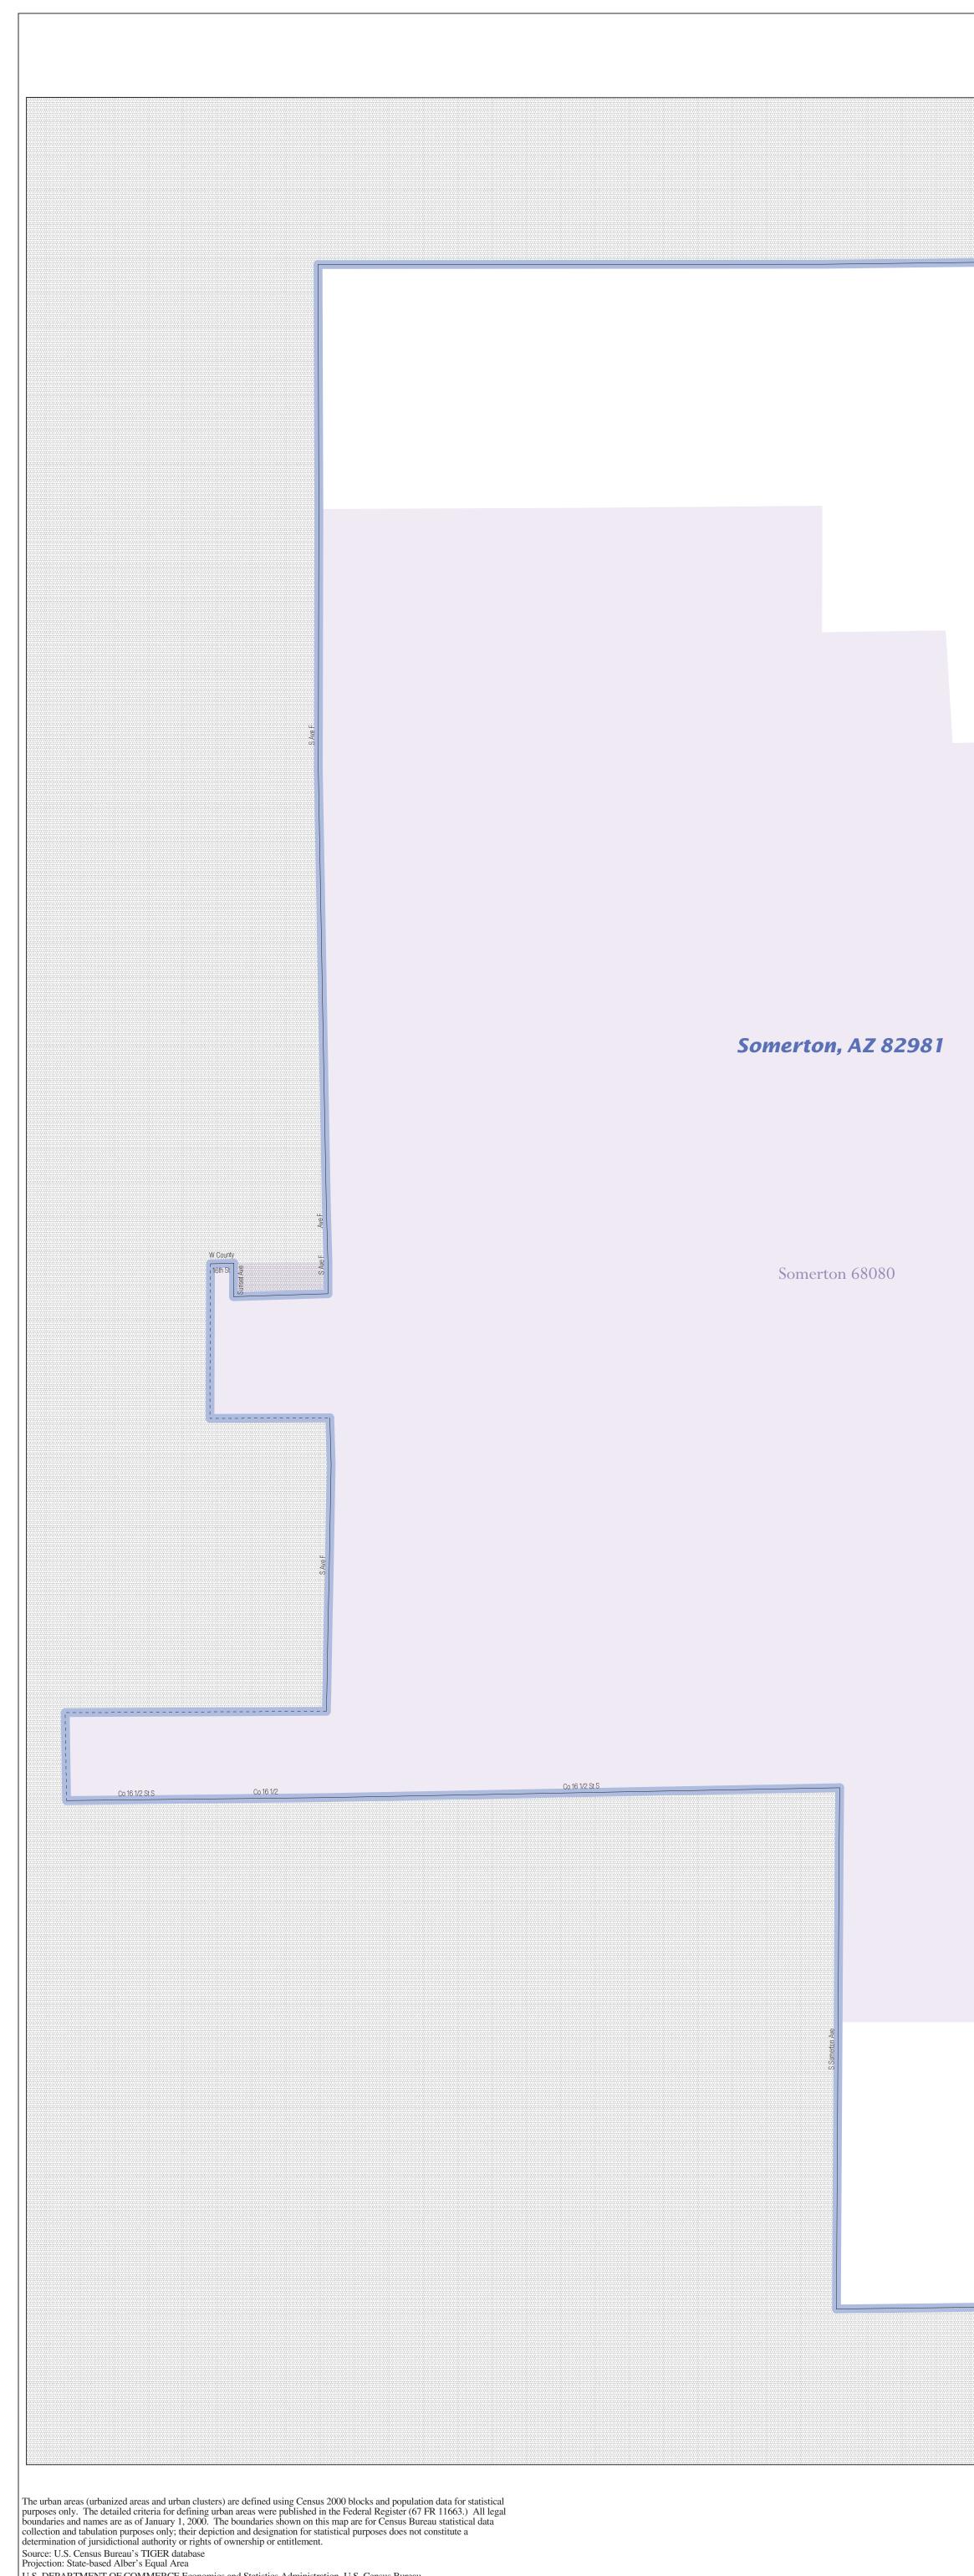

## URBAN CLUSTER OUTLINE MAP (CENSUS 2000) Somerton, AZ

W County 15th St

W County 16th St

<u>Somononederse</u>

W Co 17th St

| LEGEND                                                                                                                               |                                                                                                                       |  |  |
|--------------------------------------------------------------------------------------------------------------------------------------|-----------------------------------------------------------------------------------------------------------------------|--|--|
| SYMBOL DESCRIPTION / SYMBOL                                                                                                          | NAME STYLE                                                                                                            |  |  |
| International                                                                                                                        | CANADA                                                                                                                |  |  |
| AIR (Federal) <sup>1</sup>                                                                                                           | L'ANSE RES (1880)                                                                                                     |  |  |
| Trust Land / Home Land                                                                                                               |                                                                                                                       |  |  |
| OTSA / TDSA / ANVSA                                                                                                                  | T1880                                                                                                                 |  |  |
|                                                                                                                                      | KAW OTSA (5340)                                                                                                       |  |  |
| Tribal Subdivision                                                                                                                   | SHONTO (620)                                                                                                          |  |  |
| AIR (State) <sup>1</sup>                                                                                                             | Tama Res (4125)                                                                                                       |  |  |
| SDAISA                                                                                                                               | Lumbee (9815)                                                                                                         |  |  |
| ANRC                                                                                                                                 | NANA ANRC 52120                                                                                                       |  |  |
| Urbanized Area                                                                                                                       | NANA ANKC 52120                                                                                                       |  |  |
|                                                                                                                                      | Baltimore, MD 04843                                                                                                   |  |  |
| Urban Cluster                                                                                                                        | <i>Tooele, VT 88057</i>                                                                                               |  |  |
| State or Statistically Equivalent Entity                                                                                             | NEW YORK 36                                                                                                           |  |  |
| County or Statistically Equivalent Entity                                                                                            | ERIE 029                                                                                                              |  |  |
| Minor Civil Division (MCD) <sup>1</sup>                                                                                              | Pike Twp 59742                                                                                                        |  |  |
| Census County Division (CCD)                                                                                                         | Kula CCD 91890                                                                                                        |  |  |
| Consolidated City                                                                                                                    | MILFORD 47500                                                                                                         |  |  |
| Incorporated Place <sup>1</sup>                                                                                                      |                                                                                                                       |  |  |
|                                                                                                                                      | Rome 63418                                                                                                            |  |  |
| Census Designated Place (CDP)                                                                                                        |                                                                                                                       |  |  |
|                                                                                                                                      | Zena 84187                                                                                                            |  |  |
| Where international, state, county, and/or MCD / CCD bot<br>tribal subdivision boundaries coincide, the map shows the<br>boundaries. | indaries coincide, or where American Indian reservations and<br>boundary symbol for only the highest-ranking of these |  |  |
| ABBREVIATION REFERENCE: AIR = American India<br>Home Land = Hawaiian Home Land; OTSA = Oklahoma                                      | n Reservation; Trust Land = Off-Reservation Trust Land;<br>Tribal Statistical Area; TDSA = Tribal Designated          |  |  |

URBAN CLUSTER OUTLINE MAP (Census 2000) Somerton, AZ (82981) Map Sheet: 1 (Total Sheets: 1)