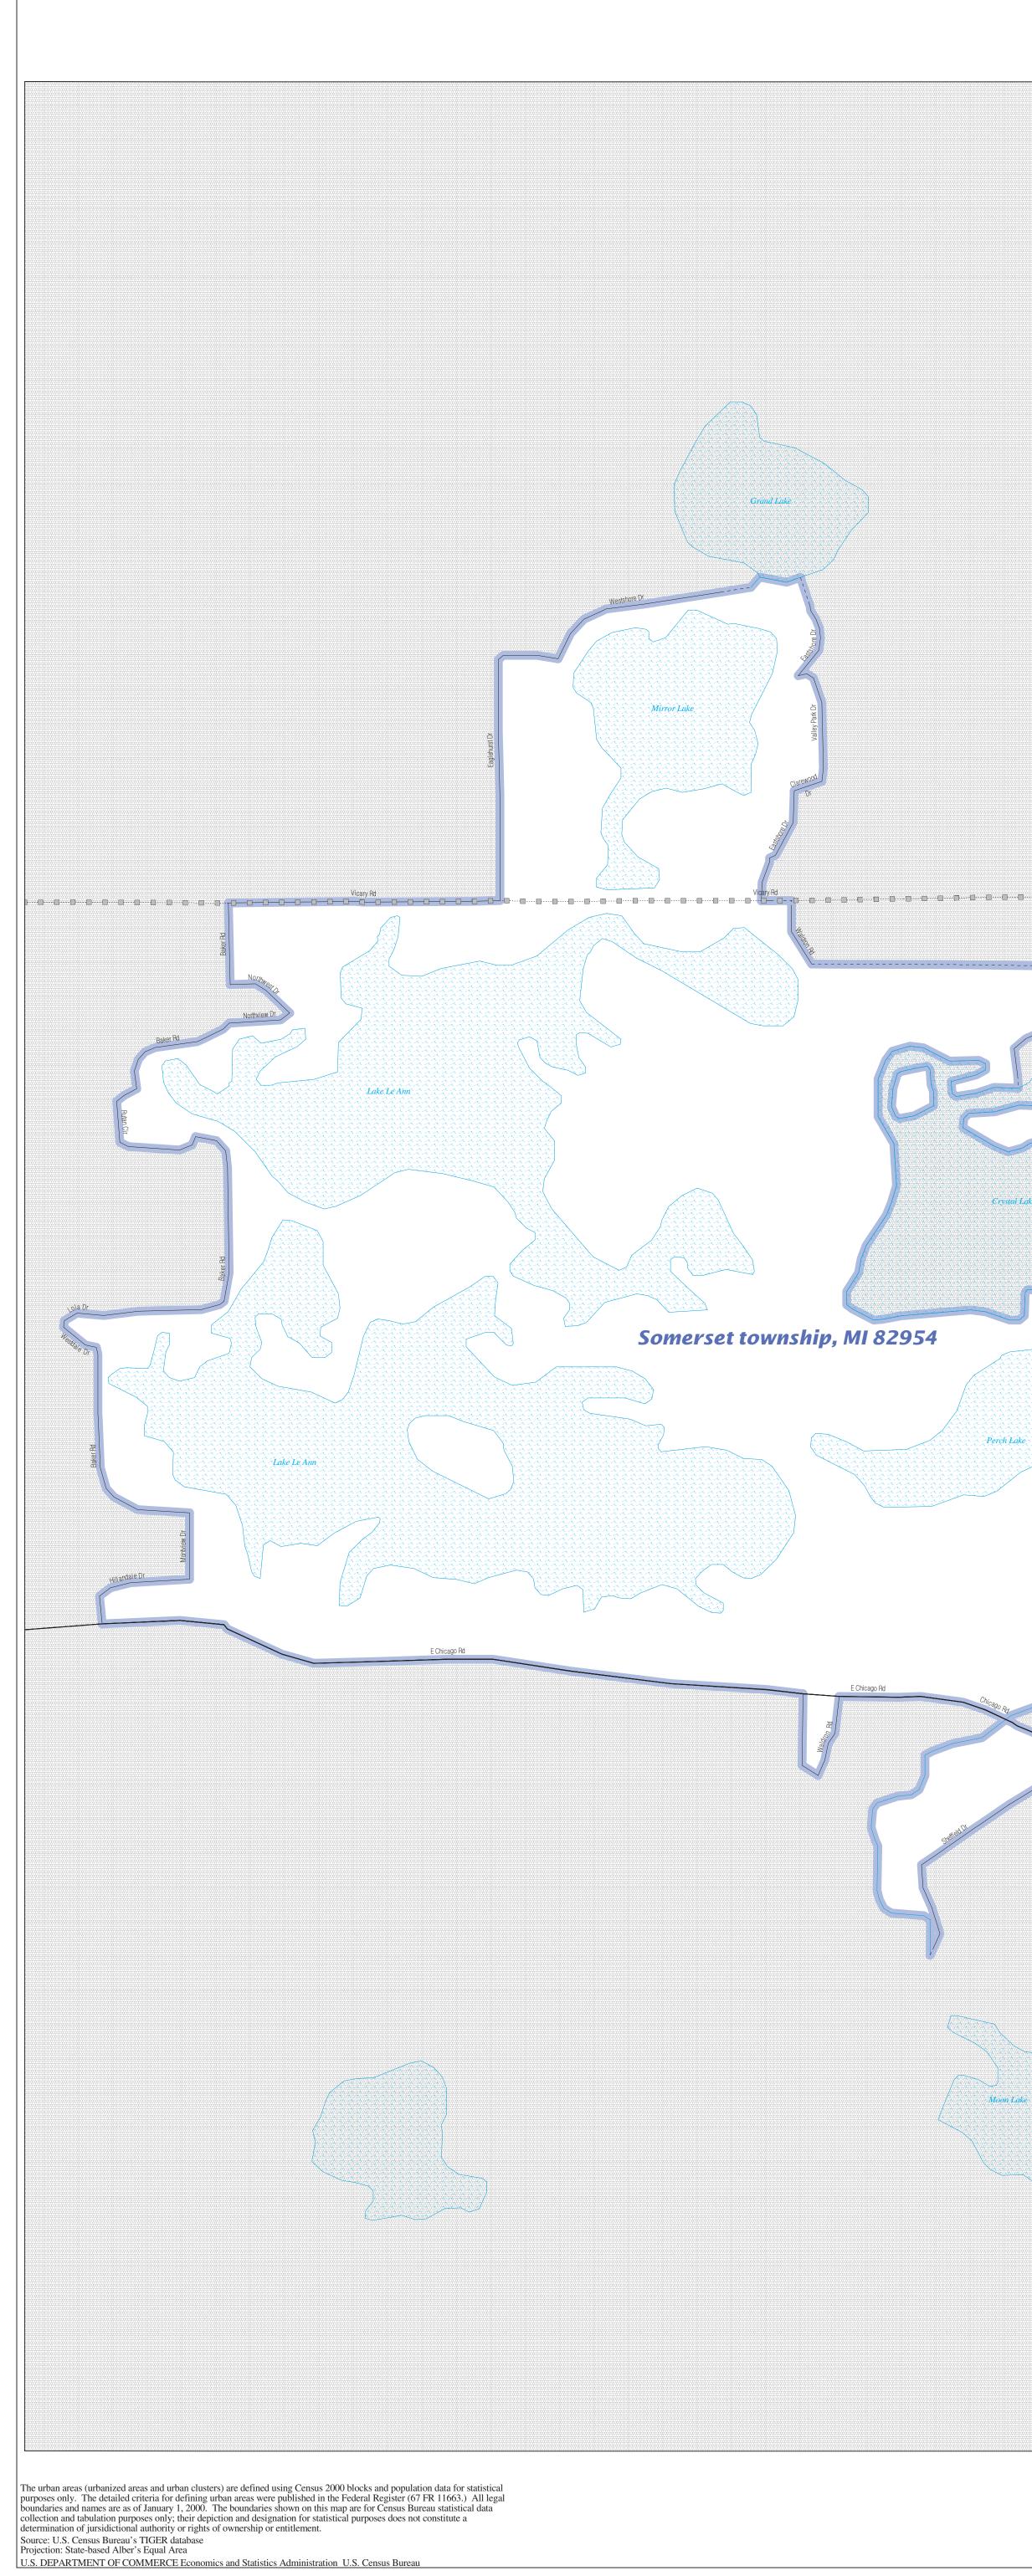

## URBAN CLUSTER OUTLINE MAP (CENSUS 2000) Somerset township, MI

JACKSON 075

URBAN CLUSTER OUTLINE MAP (Census 2000) Somerset township, MI (82954) Map Sheet: 1 (Total Sheets: 1)