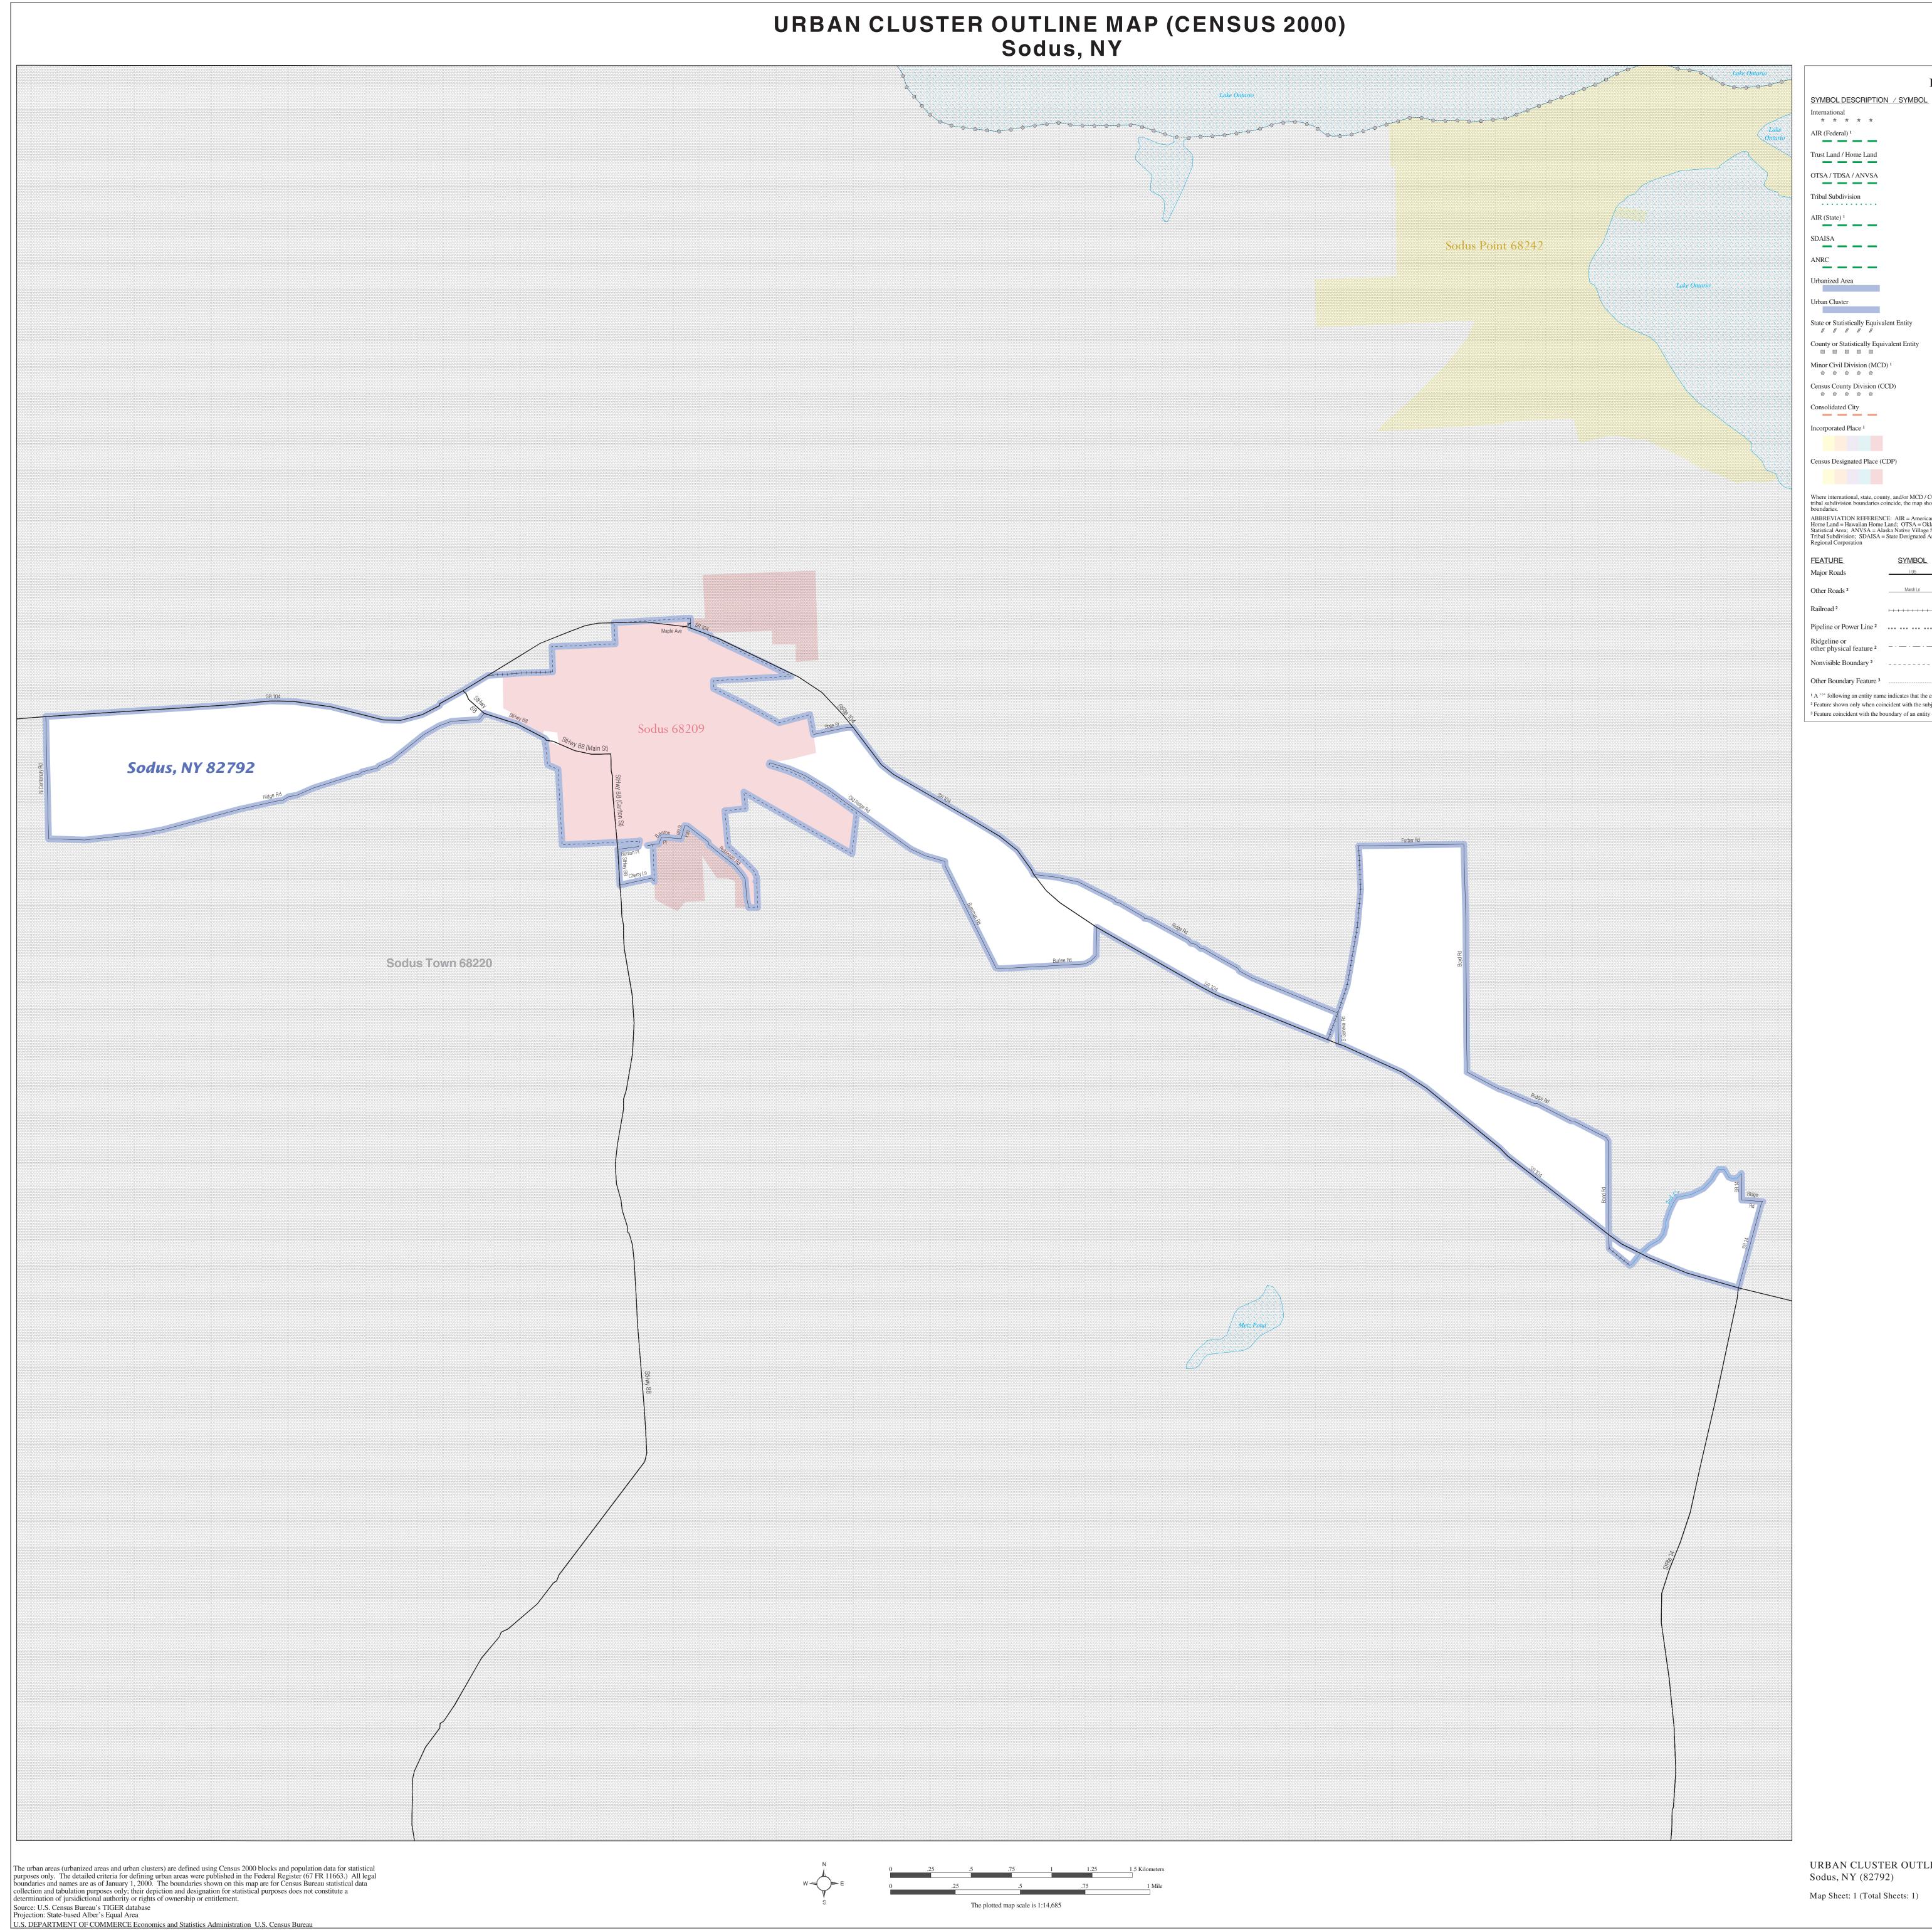

| L                                         | EGEND                                                                                                                        |
|-------------------------------------------|------------------------------------------------------------------------------------------------------------------------------|
| SYMBOL DESCRIPTION / SYMBOL               | NAME STYLE                                                                                                                   |
| International                             | CANADA                                                                                                                       |
| AIR (Federal) <sup>1</sup>                | L'ANSE RES (1880)                                                                                                            |
| Trust Land / Home Land                    | T1880                                                                                                                        |
| OTSA / TDSA / ANVSA                       | KAW OTSA (5340)                                                                                                              |
| Tribal Subdivision                        | SHONTO (620)                                                                                                                 |
| AIR (State) <sup>1</sup>                  | Tama Res (4125)                                                                                                              |
| SDAISA                                    | Lumbee (9815)                                                                                                                |
| ANRC                                      | NANA ANRC 52120                                                                                                              |
| Urbanized Area                            | Baltimore, MD 04843                                                                                                          |
| Urban Cluster                             | Tooele, VT 88057                                                                                                             |
| State or Statistically Equivalent Entity  | NEW YORK 36                                                                                                                  |
| County or Statistically Equivalent Entity | ERIE 029                                                                                                                     |
| Minor Civil Division (MCD) <sup>1</sup>   | Pike Twp 59742                                                                                                               |
| Census County Division (CCD)              | Kula CCD 91890                                                                                                               |
| Consolidated City                         | MILFORD 47500                                                                                                                |
| Incorporated Place <sup>1</sup>           | MILI OKD 47 500                                                                                                              |
|                                           | Rome 63418                                                                                                                   |
| Census Designated Place (CDP)             |                                                                                                                              |
|                                           | Zena 84187                                                                                                                   |
|                                           | D boundaries coincide, or where American Indian reservations ar<br>the boundary symbol for only the highest-ranking of these |
| ABBREVIATION REFERENCE: AIR = American Ir |                                                                                                                              |
| FEATURE SYMBOL                            | FEATURE SYMBOL                                                                                                               |
| Major Roads                               | Stream or Shoreline <sup>2</sup>                                                                                             |
| Other Roads <sup>2</sup> Marsh Ln         | Large River or Lake                                                                                                          |
|                                           |                                                                                                                              |

<sup>1</sup> A 'o' following an entity name indicates that the entity is also a false MCD; the false MCD name is not shown.  $^{\rm 2}$  Feature shown only when coincident with the subject urbanized area / urban cluster boundary. <sup>3</sup> Feature coincident with the boundary of an entity other than the subject urbanized area / urban cluster.

\_ \_ \_ \_ \_ \_ \_ \_ \_ \_

Outside Subject Area

TBWI

Major Airports

Pipeline or Power Line<sup>2</sup>

Nonvisible Boundary<sup>2</sup>

Other Boundary Feature <sup>3</sup>

URBAN CLUSTER OUTLINE MAP (Census 2000) Sodus, NY (82792) Map Sheet: 1 (Total Sheets: 1)