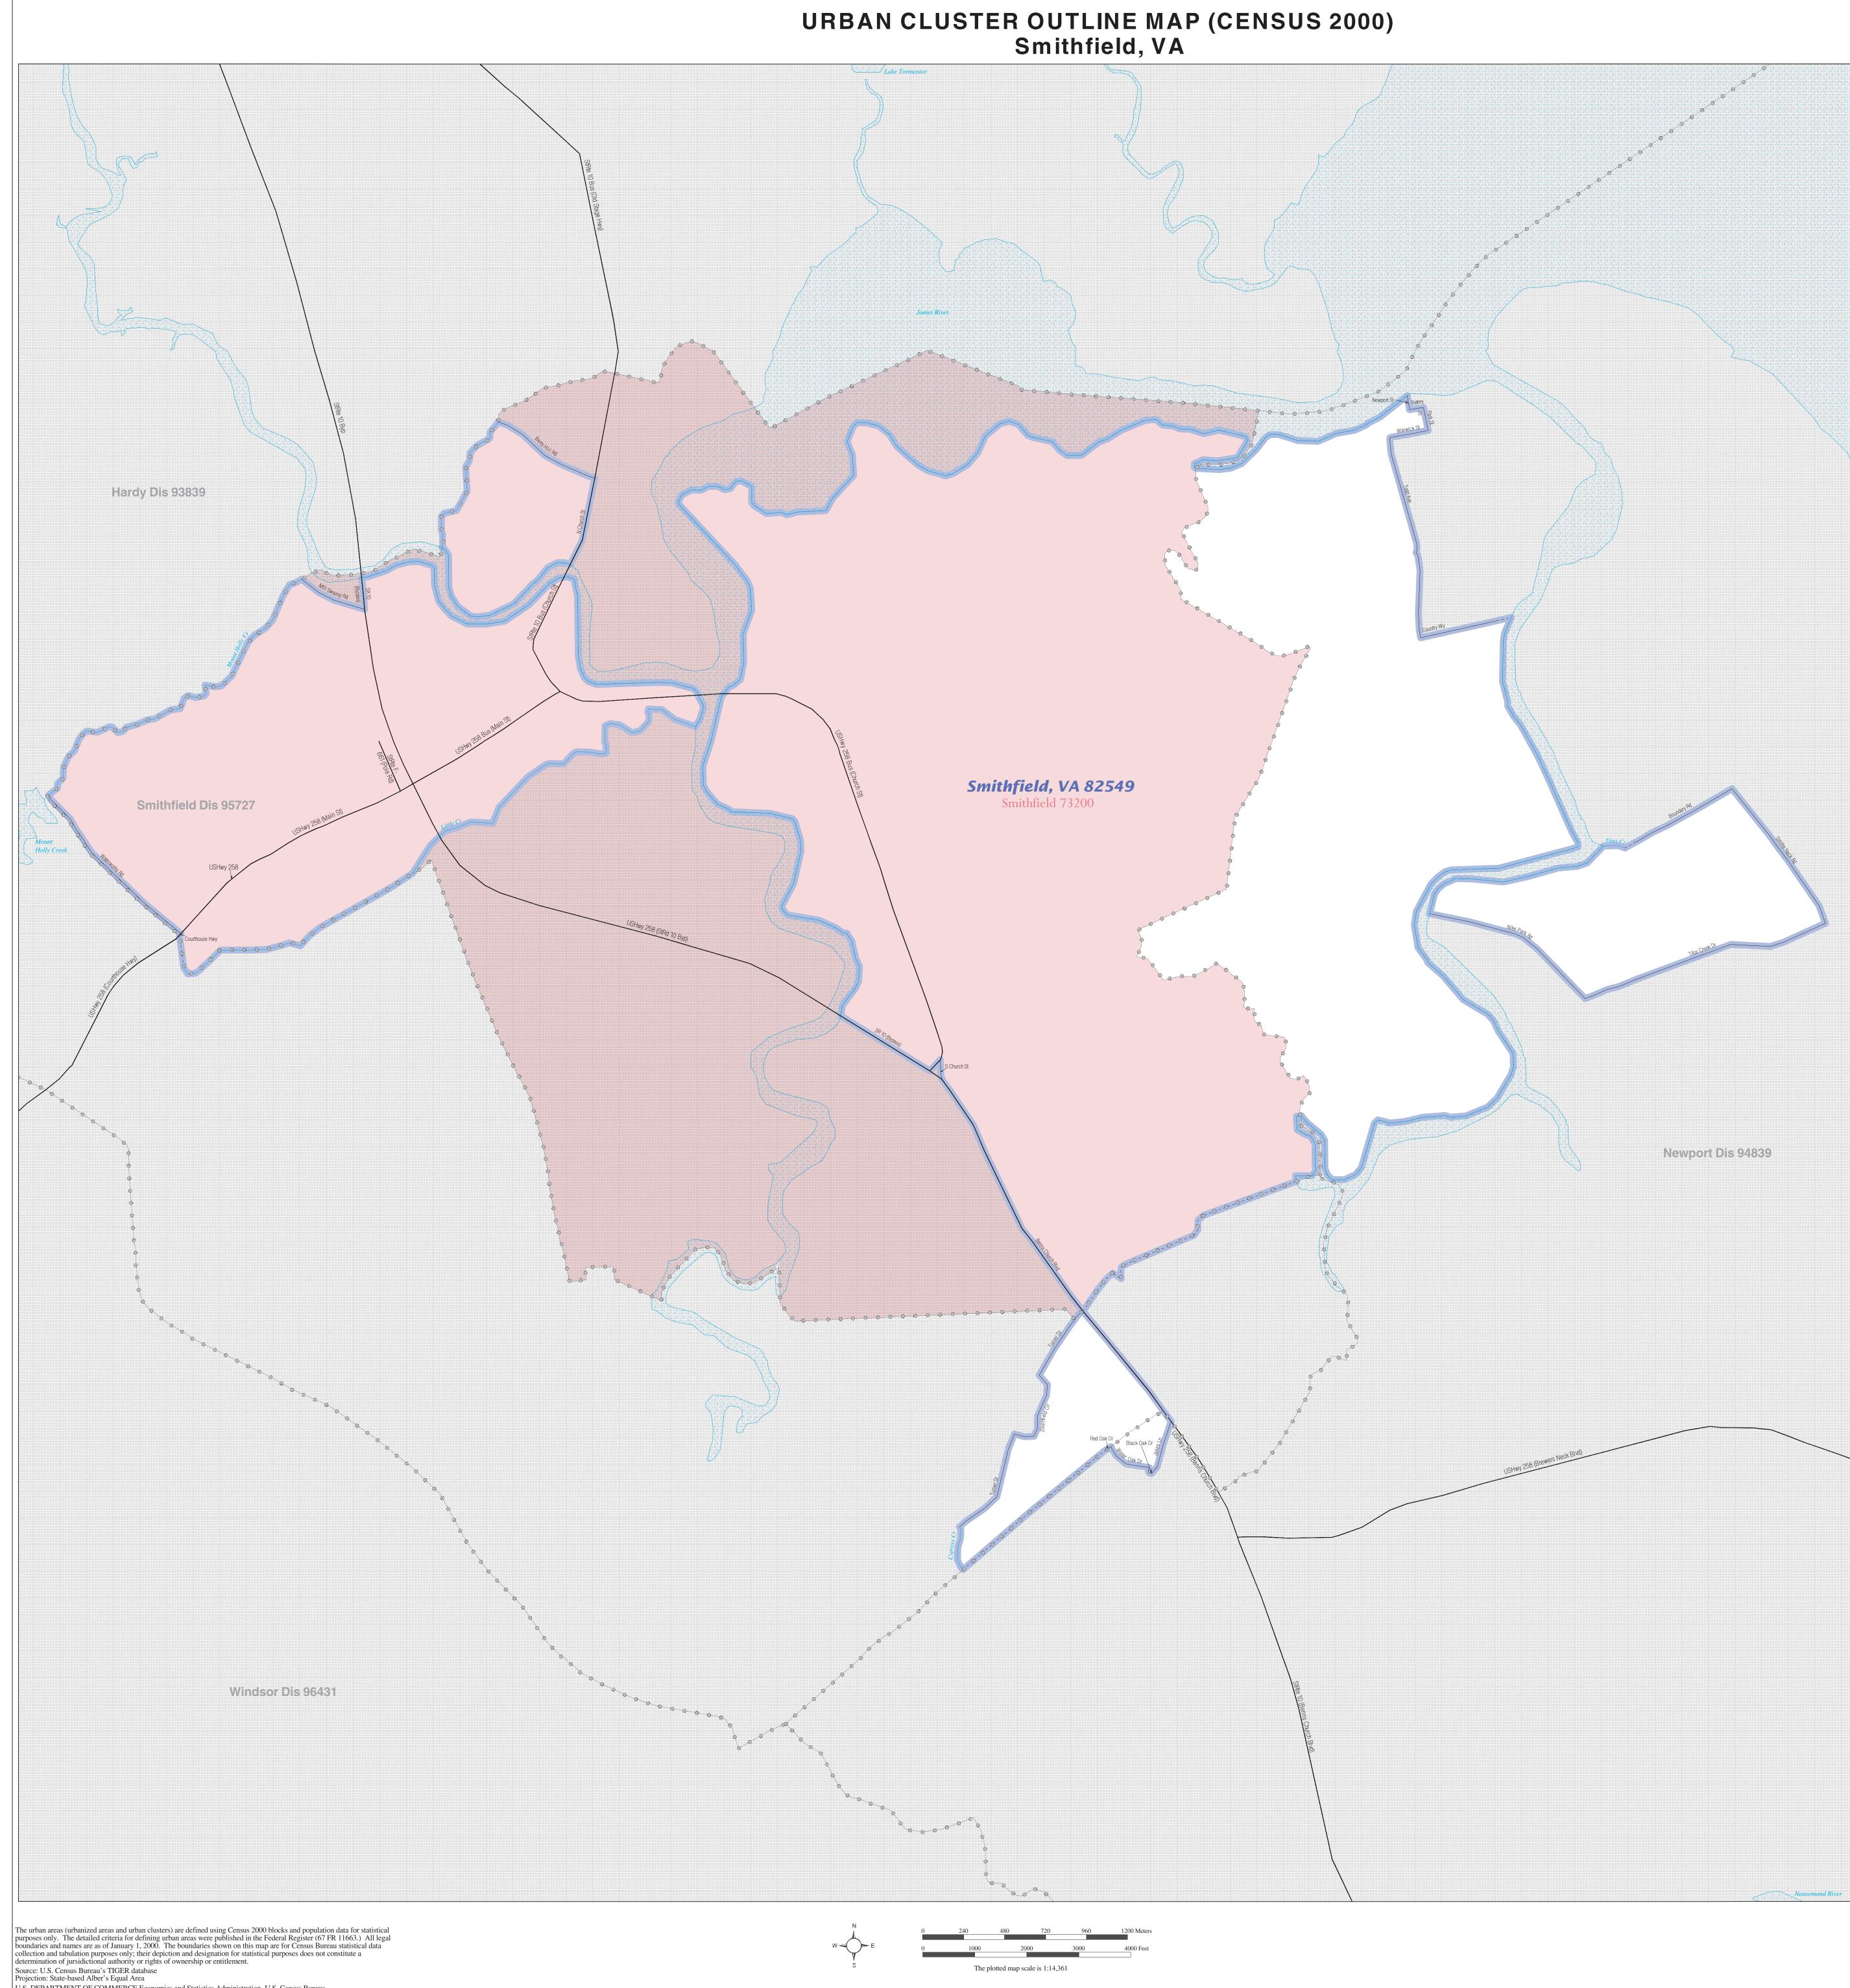

\_ \_ \_ \_ \_ \_ \_

Outside Subject Area

Major Airports

Ridgeline or other physical feature <sup>2</sup>

Nonvisible Boundary <sup>2</sup>

Other Boundary Feature <sup>3</sup>

URBAN CLUSTER OUTLINE MAP (Census 2000) Smithfield, VA (82549) Map Sheet: 1 (Total Sheets: 1)