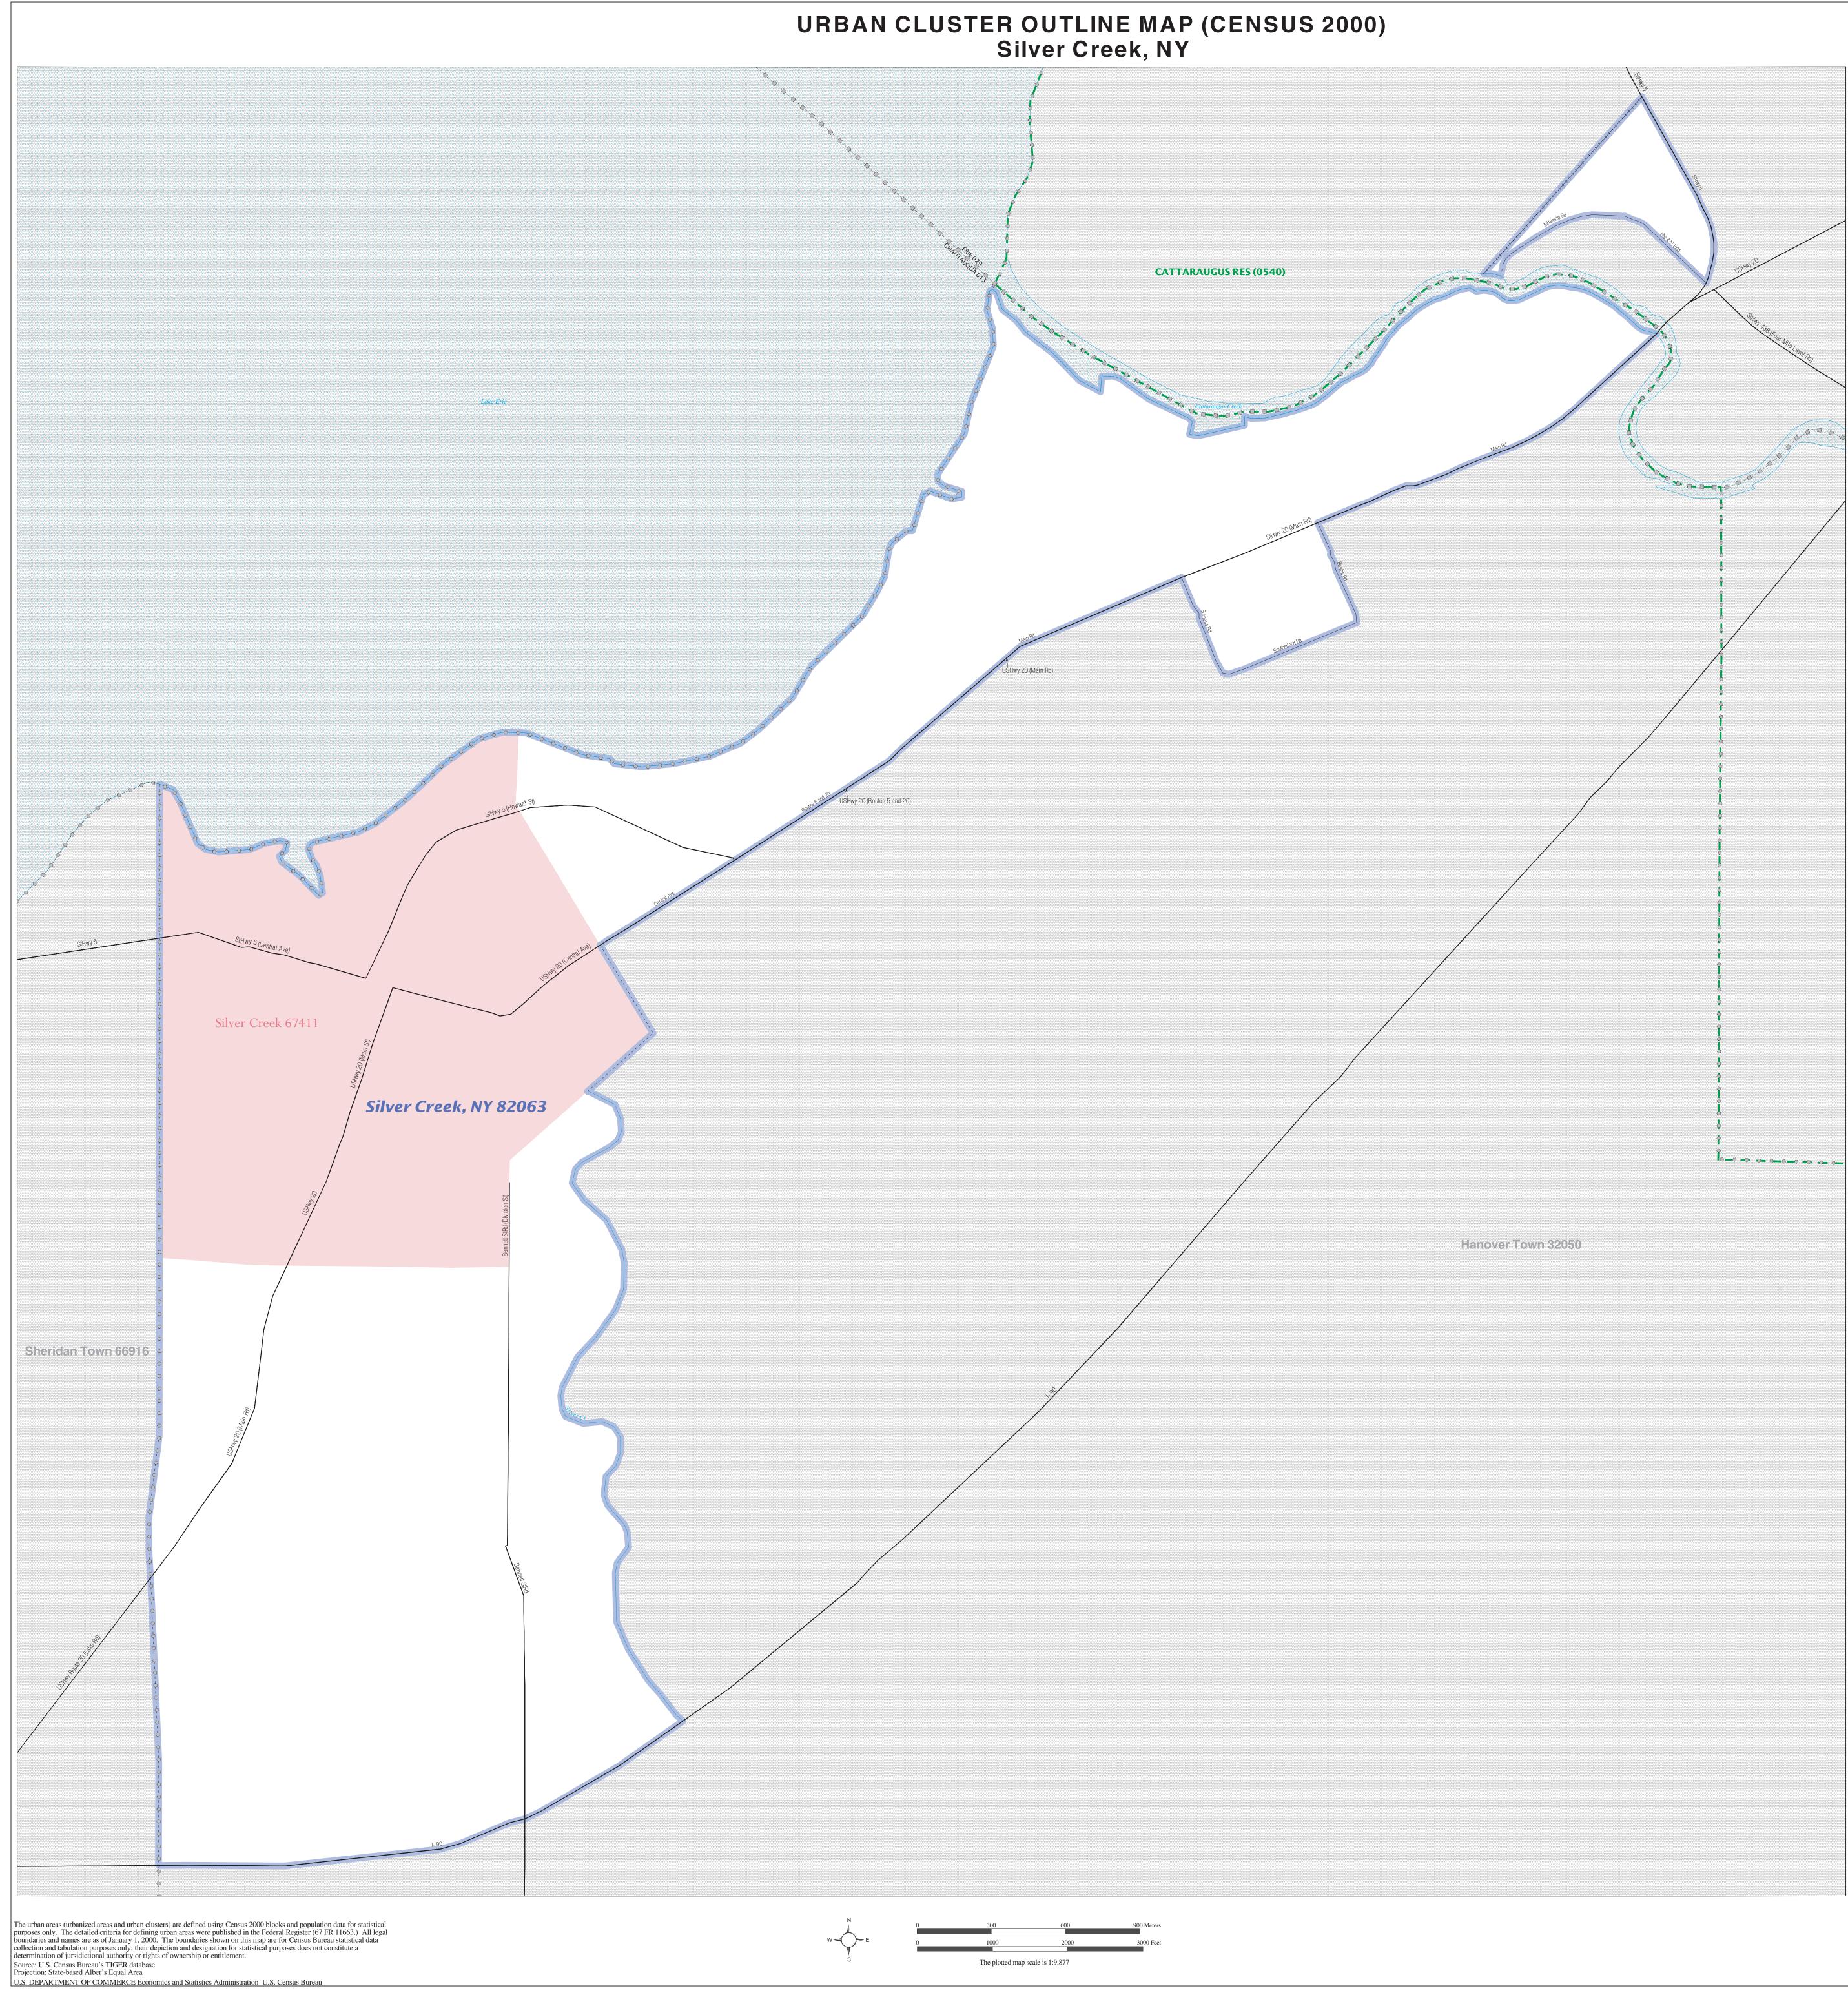

URBAN CLUSTER OUTLINE MAP (Census 2000) Silver Creek, NY (82063) Map Sheet: 1 (Total Sheets: 1)