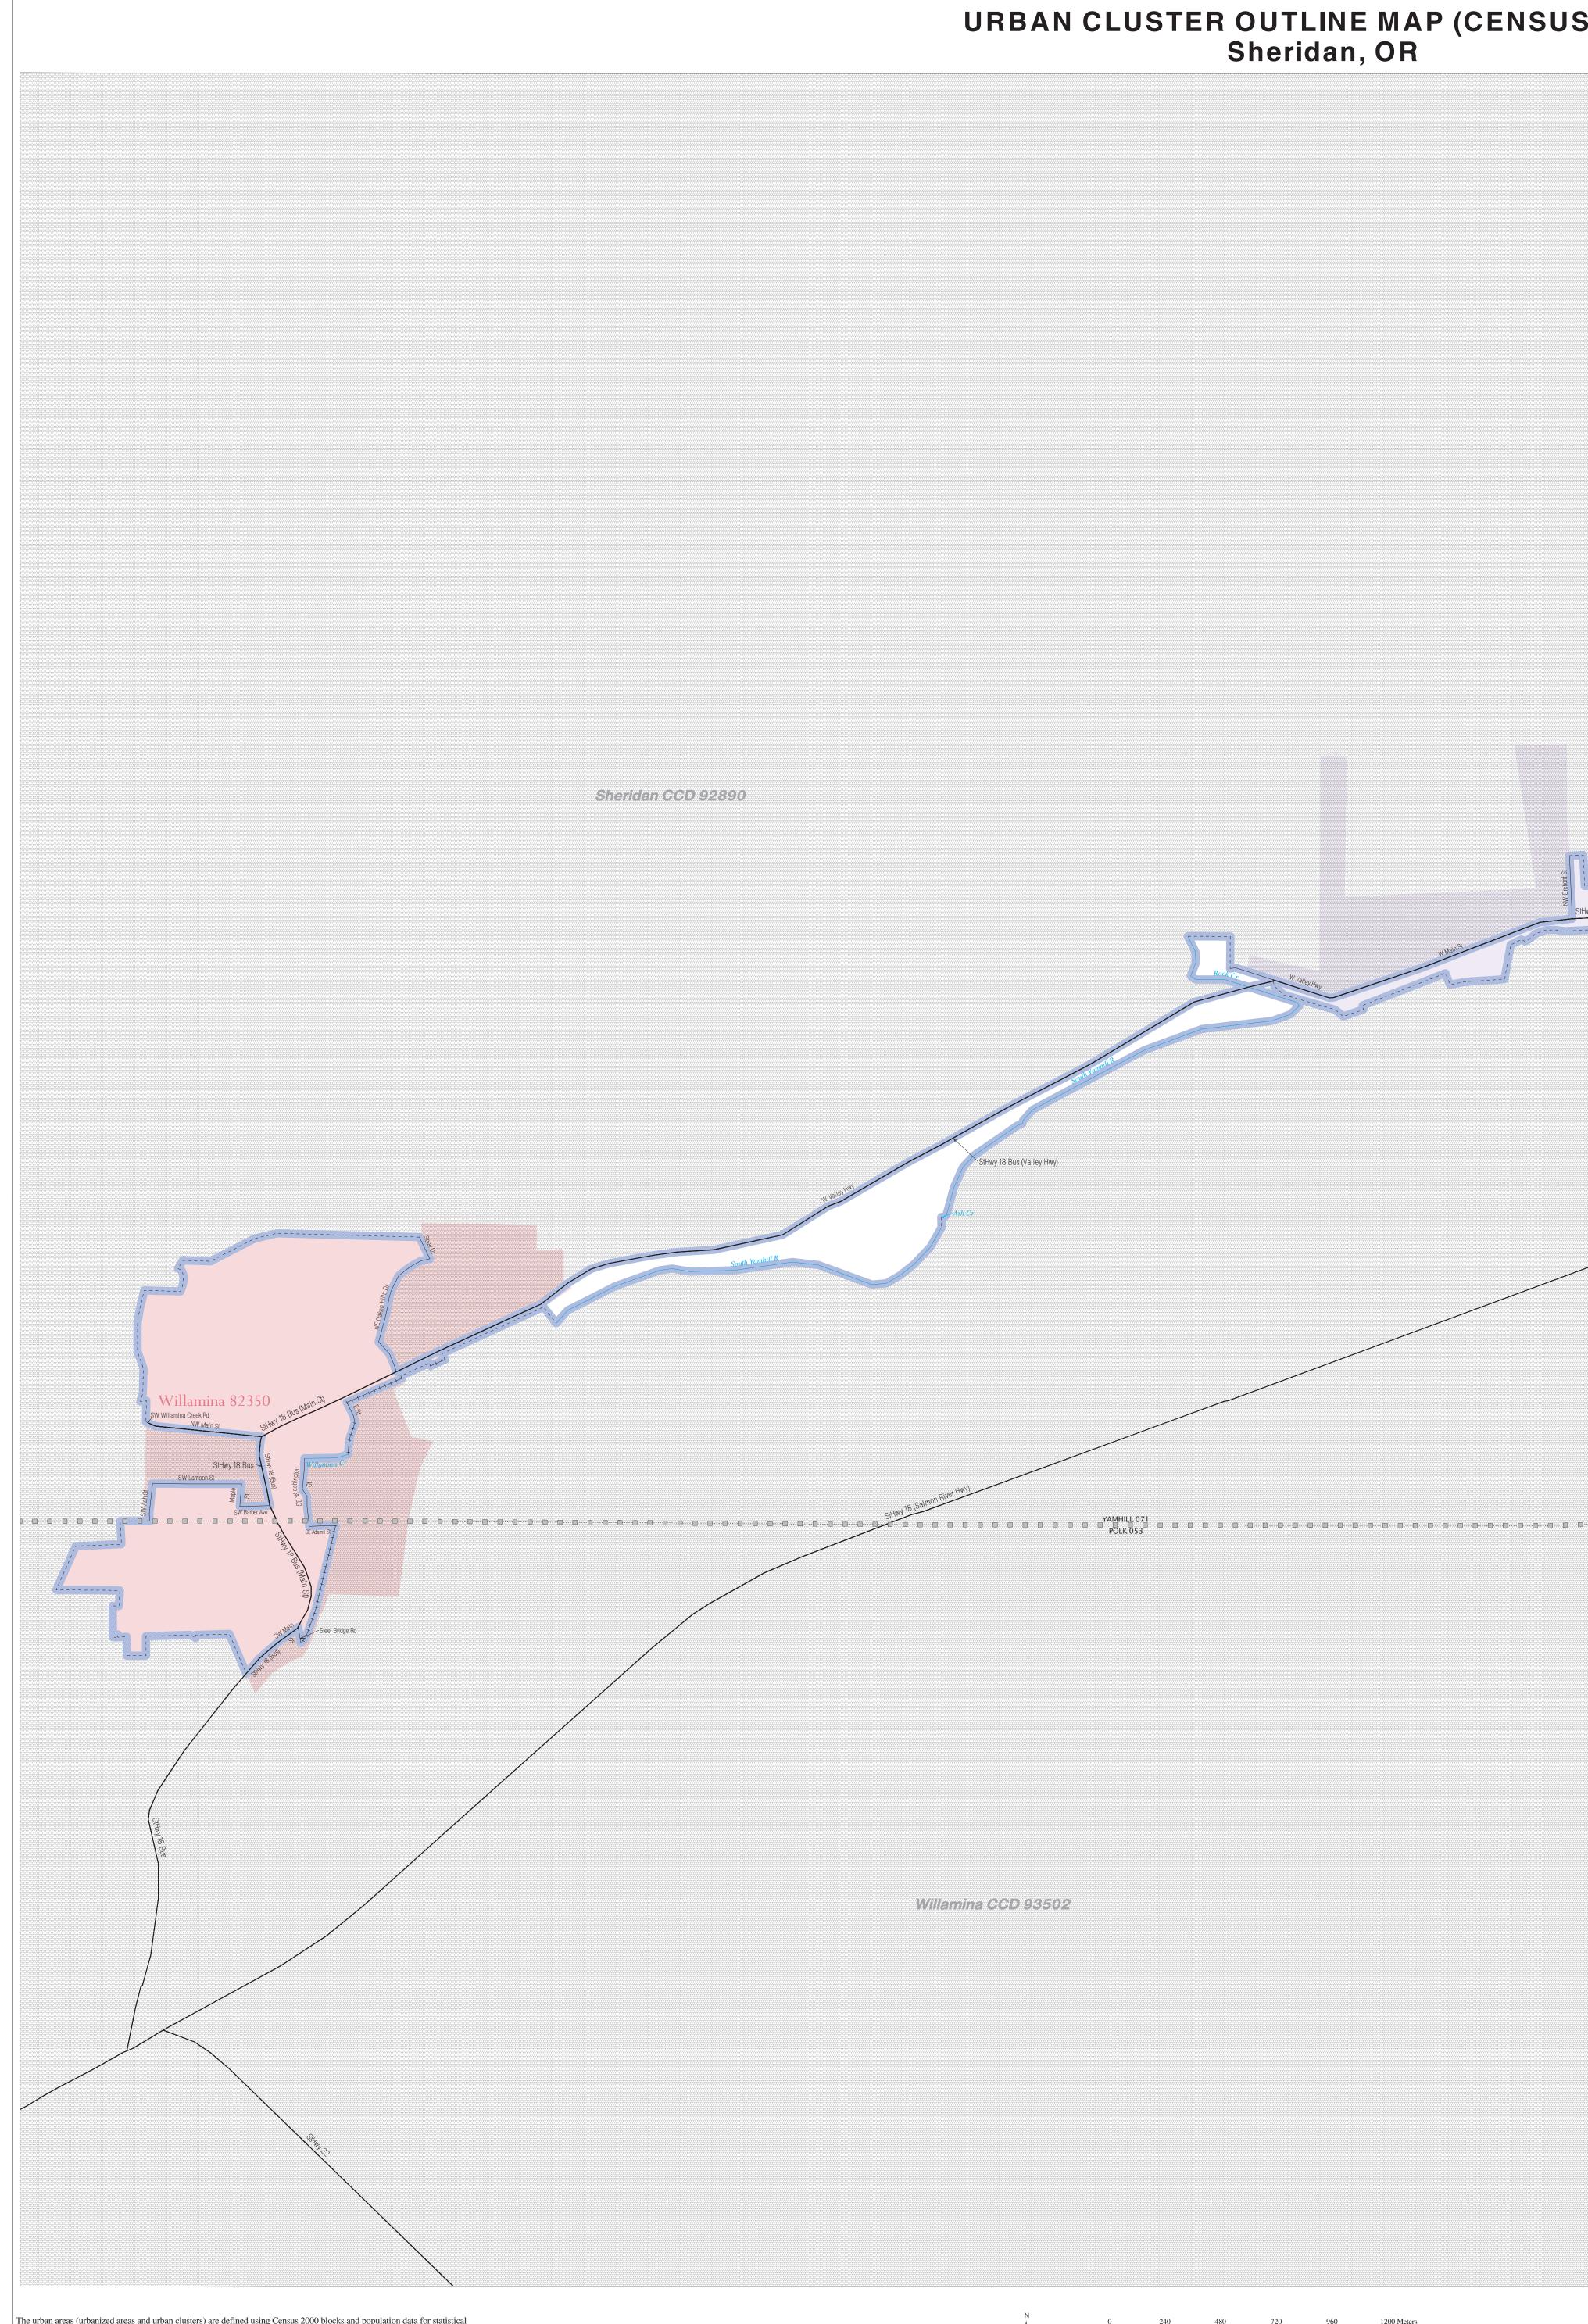

## URBAN CLUSTER OUTLINE MAP (CENSUS 2000) Sheridan, OR

StHwy 18 Bus (Main St)

ó....o....o....o....o...

StHwy 18 Bus (Valley Hwy)

---- South

Willimmered Diskistor

w-

StHwy 18 Bus (Valley Hwy)

URBAN CLUSTER OUTLINE MAP (Census 2000) Sheridan, OR (81577) Map Sheet: 1 (Total Sheets: 1)