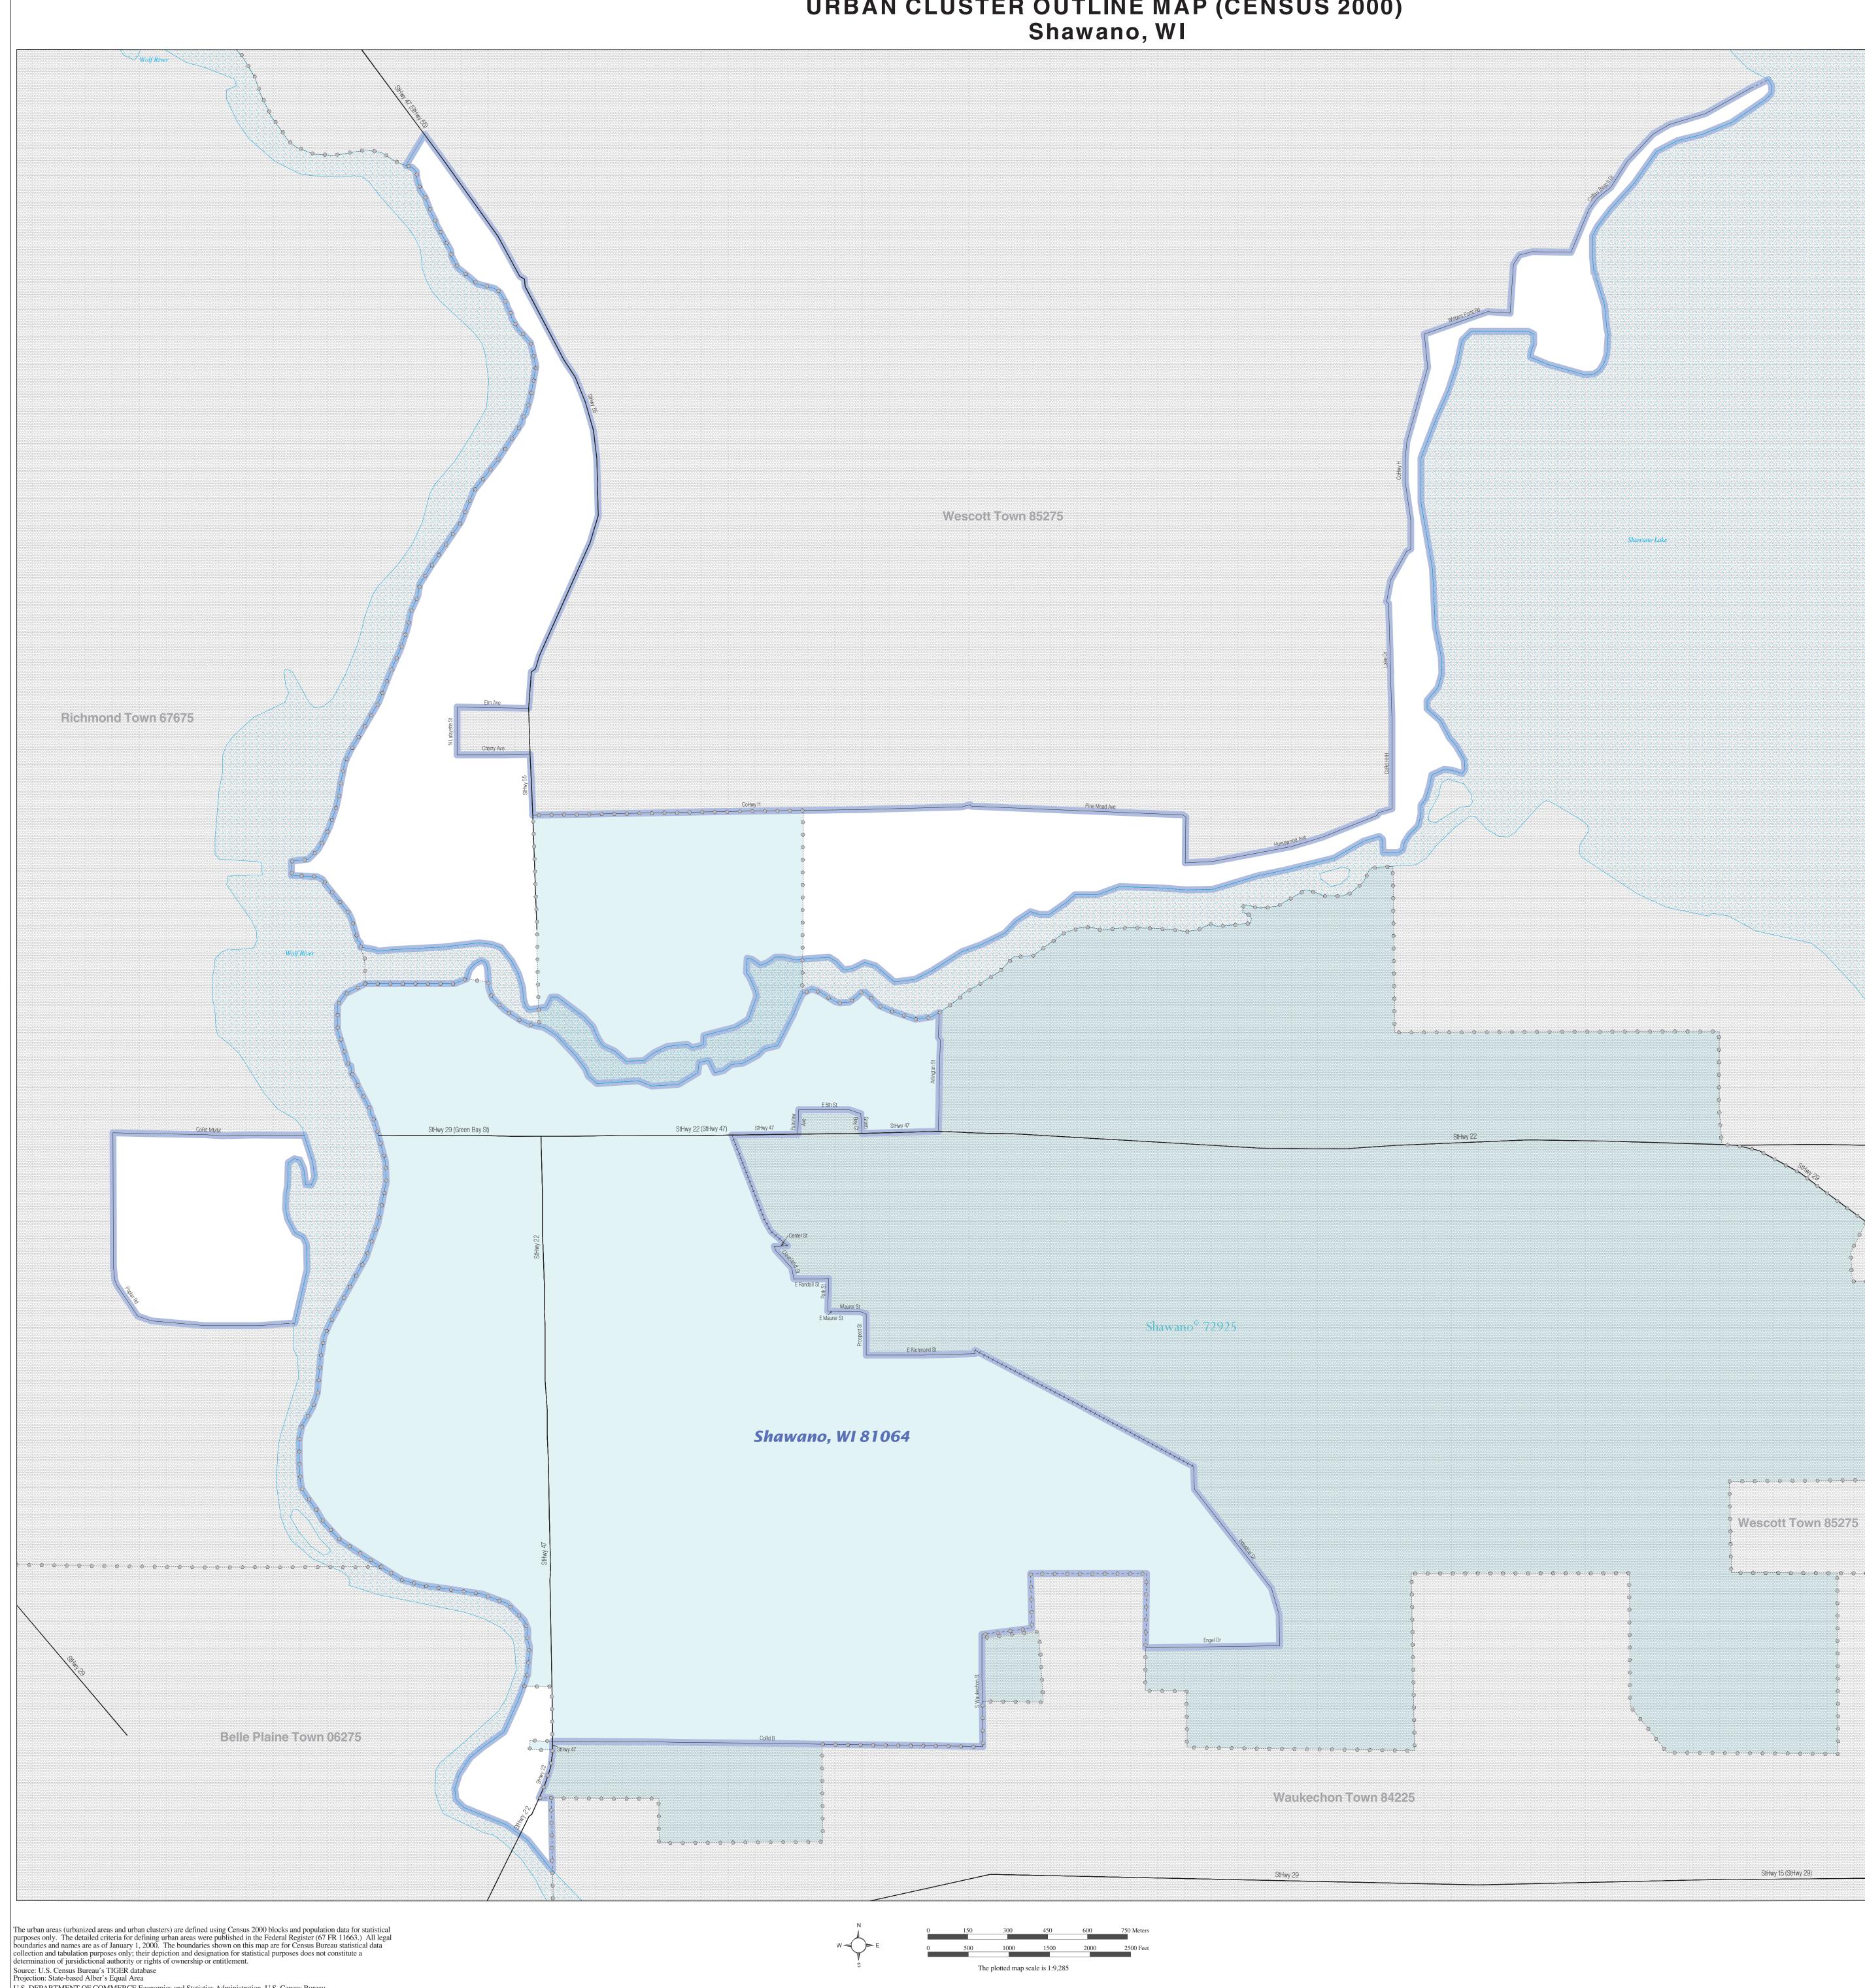

## URBAN CLUSTER OUTLINE MAP (CENSUS 2000) Shawano, WI

w-The plotted map scale is 1:9,285

| LEGEND                                                                                                                           |                                                                                                                                                                                                                                                           |
|----------------------------------------------------------------------------------------------------------------------------------|-----------------------------------------------------------------------------------------------------------------------------------------------------------------------------------------------------------------------------------------------------------|
| SYMBOL DESCRIPTION / SYMBO                                                                                                       | L NAME STYLE                                                                                                                                                                                                                                              |
| International                                                                                                                    | CANADA                                                                                                                                                                                                                                                    |
| AIR (Federal) <sup>1</sup>                                                                                                       | L'ANSE RES (1880)                                                                                                                                                                                                                                         |
| Trust Land / Home Land                                                                                                           | T1880                                                                                                                                                                                                                                                     |
| OTSA / TDSA / ANVSA                                                                                                              | KAW OTSA (5340)                                                                                                                                                                                                                                           |
| Tribal Subdivision                                                                                                               | SHONTO (620)                                                                                                                                                                                                                                              |
| AIR (State) <sup>1</sup>                                                                                                         | Tama Res (4125)                                                                                                                                                                                                                                           |
| SDAISA                                                                                                                           | Lumbee (9815)                                                                                                                                                                                                                                             |
| ANRC                                                                                                                             | NANA ANRC 52120                                                                                                                                                                                                                                           |
| Urbanized Area                                                                                                                   | Baltimore, MD 04843                                                                                                                                                                                                                                       |
| Urban Cluster                                                                                                                    | Tooele, VT 88057                                                                                                                                                                                                                                          |
| State or Statistically Equivalent Entity                                                                                         | NEW YORK 36                                                                                                                                                                                                                                               |
| County or Statistically Equivalent Entity                                                                                        | ERIE 029                                                                                                                                                                                                                                                  |
| Minor Civil Division (MCD) <sup>1</sup>                                                                                          | Pike Twp 59742                                                                                                                                                                                                                                            |
| Census County Division (CCD)                                                                                                     | Kula CCD 91890                                                                                                                                                                                                                                            |
| Consolidated City                                                                                                                | MILFORD 47500                                                                                                                                                                                                                                             |
| Incorporated Place <sup>1</sup>                                                                                                  |                                                                                                                                                                                                                                                           |
|                                                                                                                                  | Rome 63418                                                                                                                                                                                                                                                |
| Census Designated Place (CDP)                                                                                                    |                                                                                                                                                                                                                                                           |
|                                                                                                                                  | Zena 84187                                                                                                                                                                                                                                                |
|                                                                                                                                  | / CCD boundaries coincide, or where American Indian reservations and shows the boundary symbol for only the highest-ranking of these                                                                                                                      |
| ABBREVIATION REFERENCE: AIR = Amer<br>Home Land = Hawaiian Home Land; OTSA = (<br>Statistical Area; ANVSA = Alaska Native Villa; | rican Indian Reservation; Trust Land = Off-Reservation Trust Land;<br>Oklahoma Tribal Statistical Area; TDSA = Tribal Designated<br>ge Statistical Area; Tribal Subdivision = American Indian<br>d American Indian Statistical Area; ANRC = Alaska Native |
| FEATURE SYMBO                                                                                                                    | L FEATURE SYMBOL                                                                                                                                                                                                                                          |
| Major Roads                                                                                                                      | Stream or Shoreline <sup>2</sup>                                                                                                                                                                                                                          |

URBAN CLUSTER OUTLINE MAP (Census 2000) Shawano, WI (81064) Map Sheet: 1 (Total Sheets: 1)