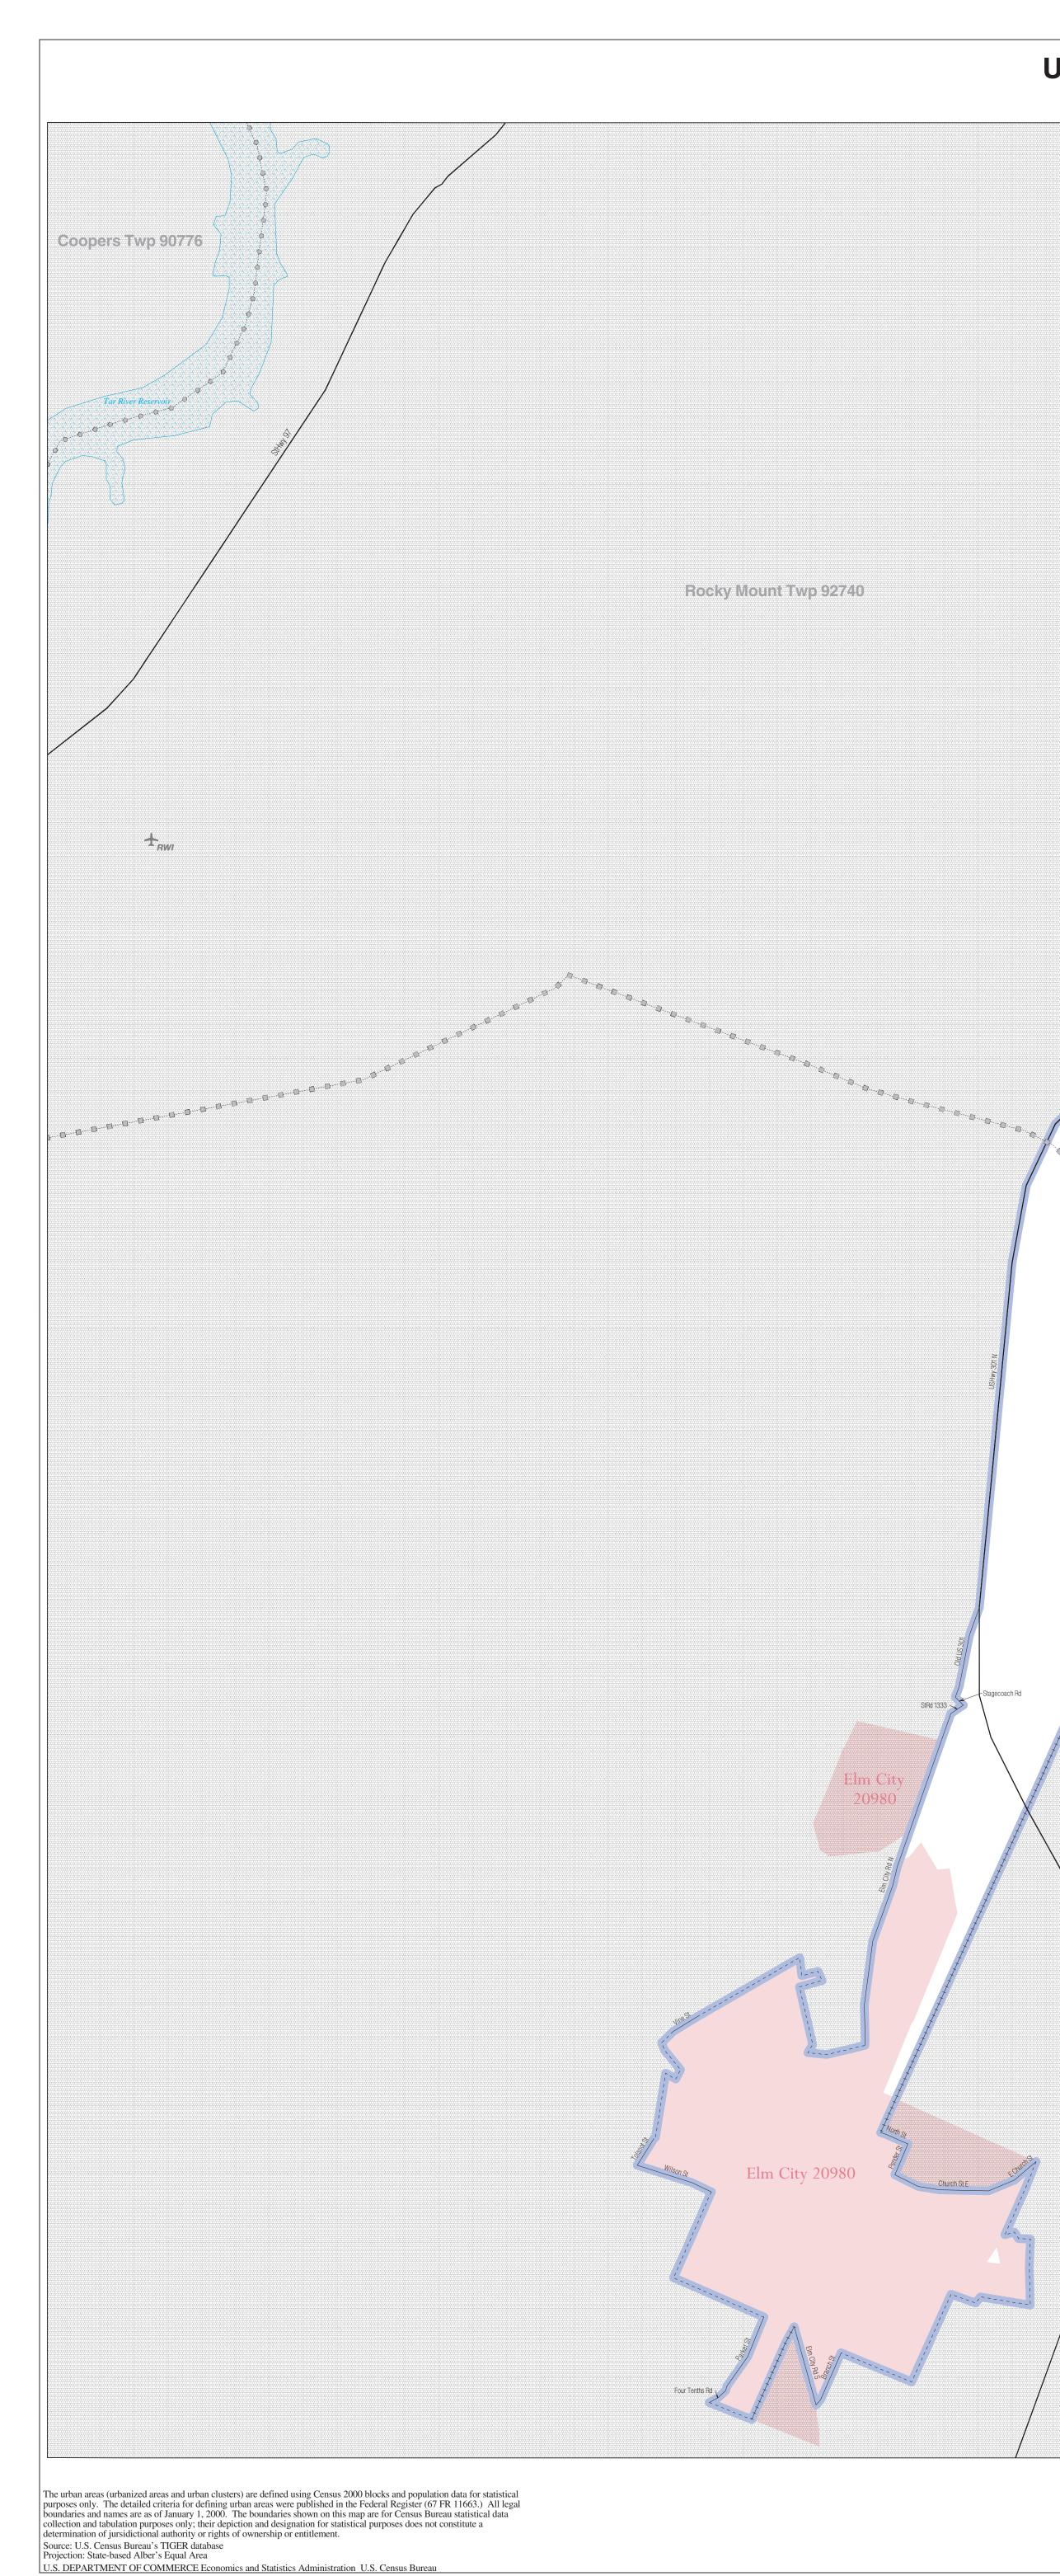

## URBAN CLUSTER OUTLINE MAP (CENSUS 2000) Sharpsburg, NC

Sharpsburg, NC 81037

Sharpsburg 61060

Tolsnot Twp 93242

The plotted map scale is 1:12,245

WILSON 135

Township 14, Upper Town Creek 93744

| LI                                            | EGEND                                                                                                                  |
|-----------------------------------------------|------------------------------------------------------------------------------------------------------------------------|
| SYMBOL DESCRIPTION / SYMBOL                   | NAME STYLE                                                                                                             |
| International $\star \star \star \star \star$ | CANADA                                                                                                                 |
| AIR (Federal) <sup>1</sup>                    | L'ANSE RES (1880)                                                                                                      |
| Trust Land / Home Land                        | <b>T1880</b>                                                                                                           |
| OTSA / TDSA / ANVSA                           | KAW OTSA (5340)                                                                                                        |
| Tribal Subdivision                            | SHONTO (620)                                                                                                           |
| AIR (State) <sup>1</sup>                      | Tama Res (4125)                                                                                                        |
| SDAISA                                        | Lumbee (9815)                                                                                                          |
| ANRC                                          | NANA ANRC 52120                                                                                                        |
| Urbanized Area                                | Baltimore, MD 04843                                                                                                    |
| Urban Cluster                                 | Tooele, VT 88057                                                                                                       |
| State or Statistically Equivalent Entity      | NEW YORK 36                                                                                                            |
| County or Statistically Equivalent Entity     | ERIE 029                                                                                                               |
| Minor Civil Division (MCD) <sup>1</sup>       | Pike Twp 59742                                                                                                         |
| Census County Division (CCD)                  | Kula CCD 91890                                                                                                         |
| Consolidated City                             | MILFORD 47500                                                                                                          |
| Incorporated Place <sup>1</sup>               |                                                                                                                        |
|                                               | Rome 63418                                                                                                             |
| Census Designated Place (CDP)                 |                                                                                                                        |
|                                               | Zena 84187                                                                                                             |
|                                               | boundaries coincide, or where American Indian reservations<br>he boundary symbol for only the highest-ranking of these |

URBAN CLUSTER OUTLINE MAP (Census 2000) Sharpsburg, NC (81037) Map Sheet: 1 (Total Sheets: 1)