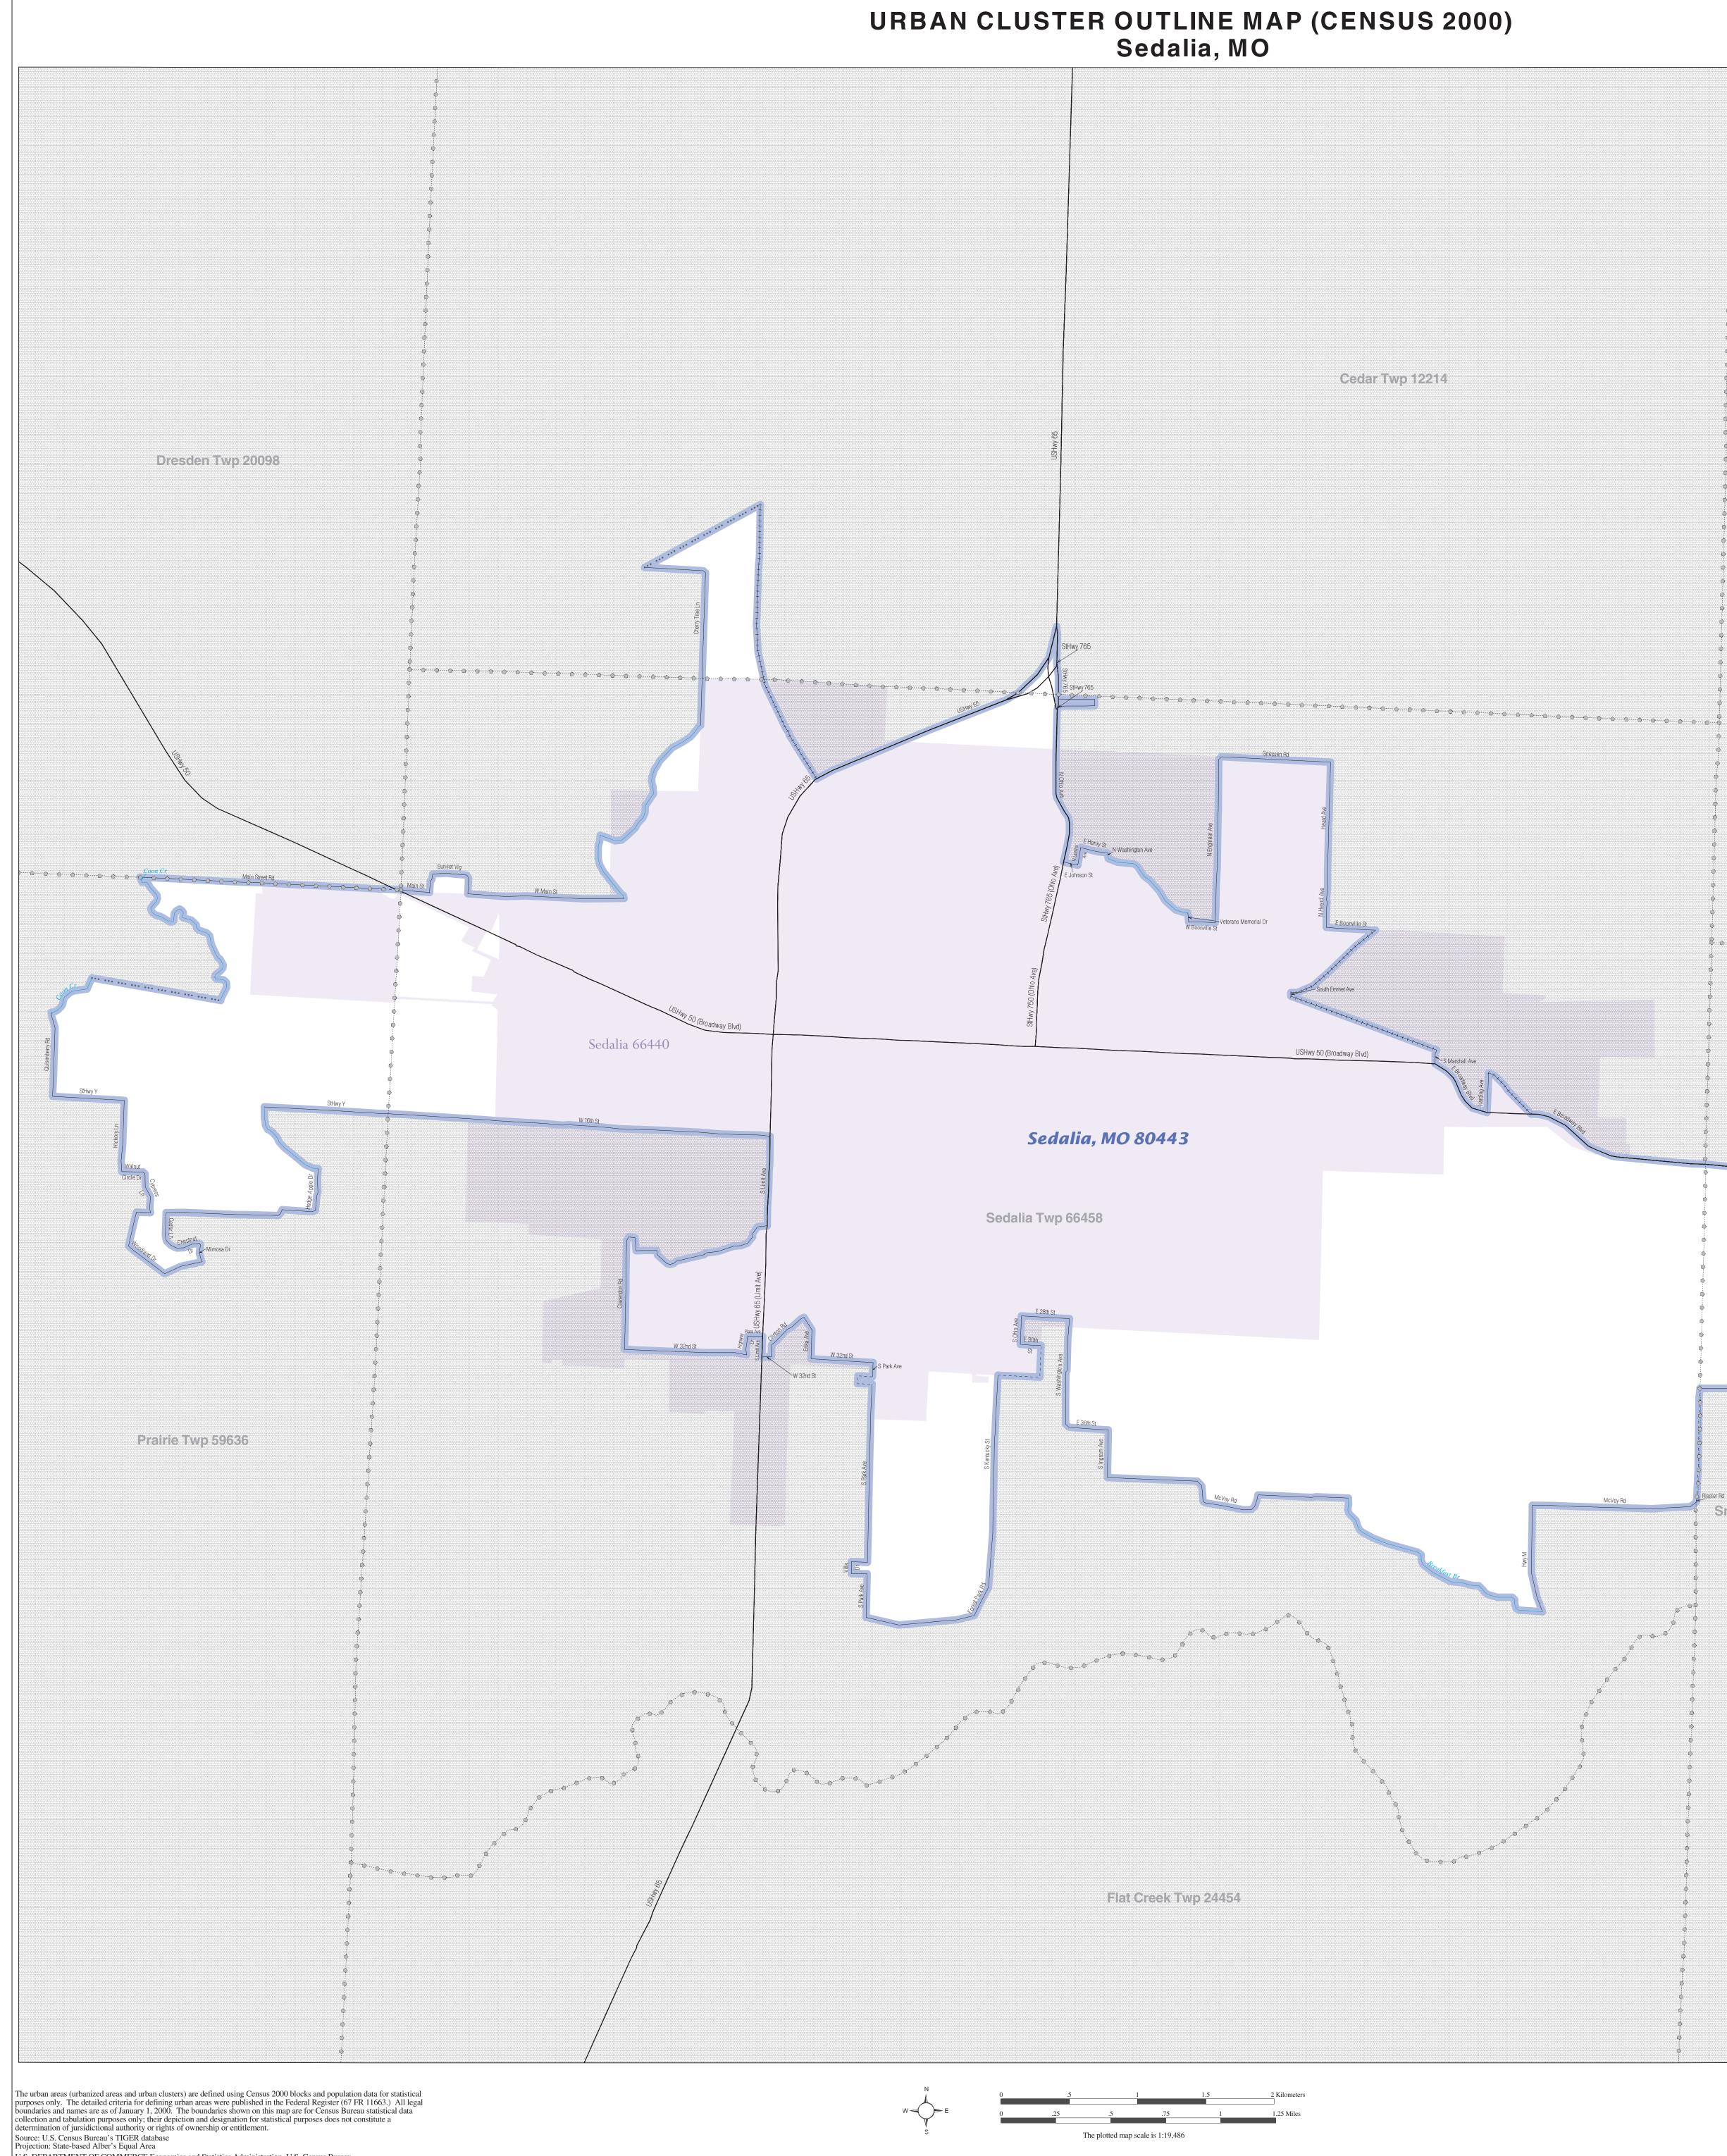

URBAN CLUSTER OUTLINE MAP (Census 2000) Sedalia, MO (80443) Map Sheet: 1 (Total Sheets: 1)