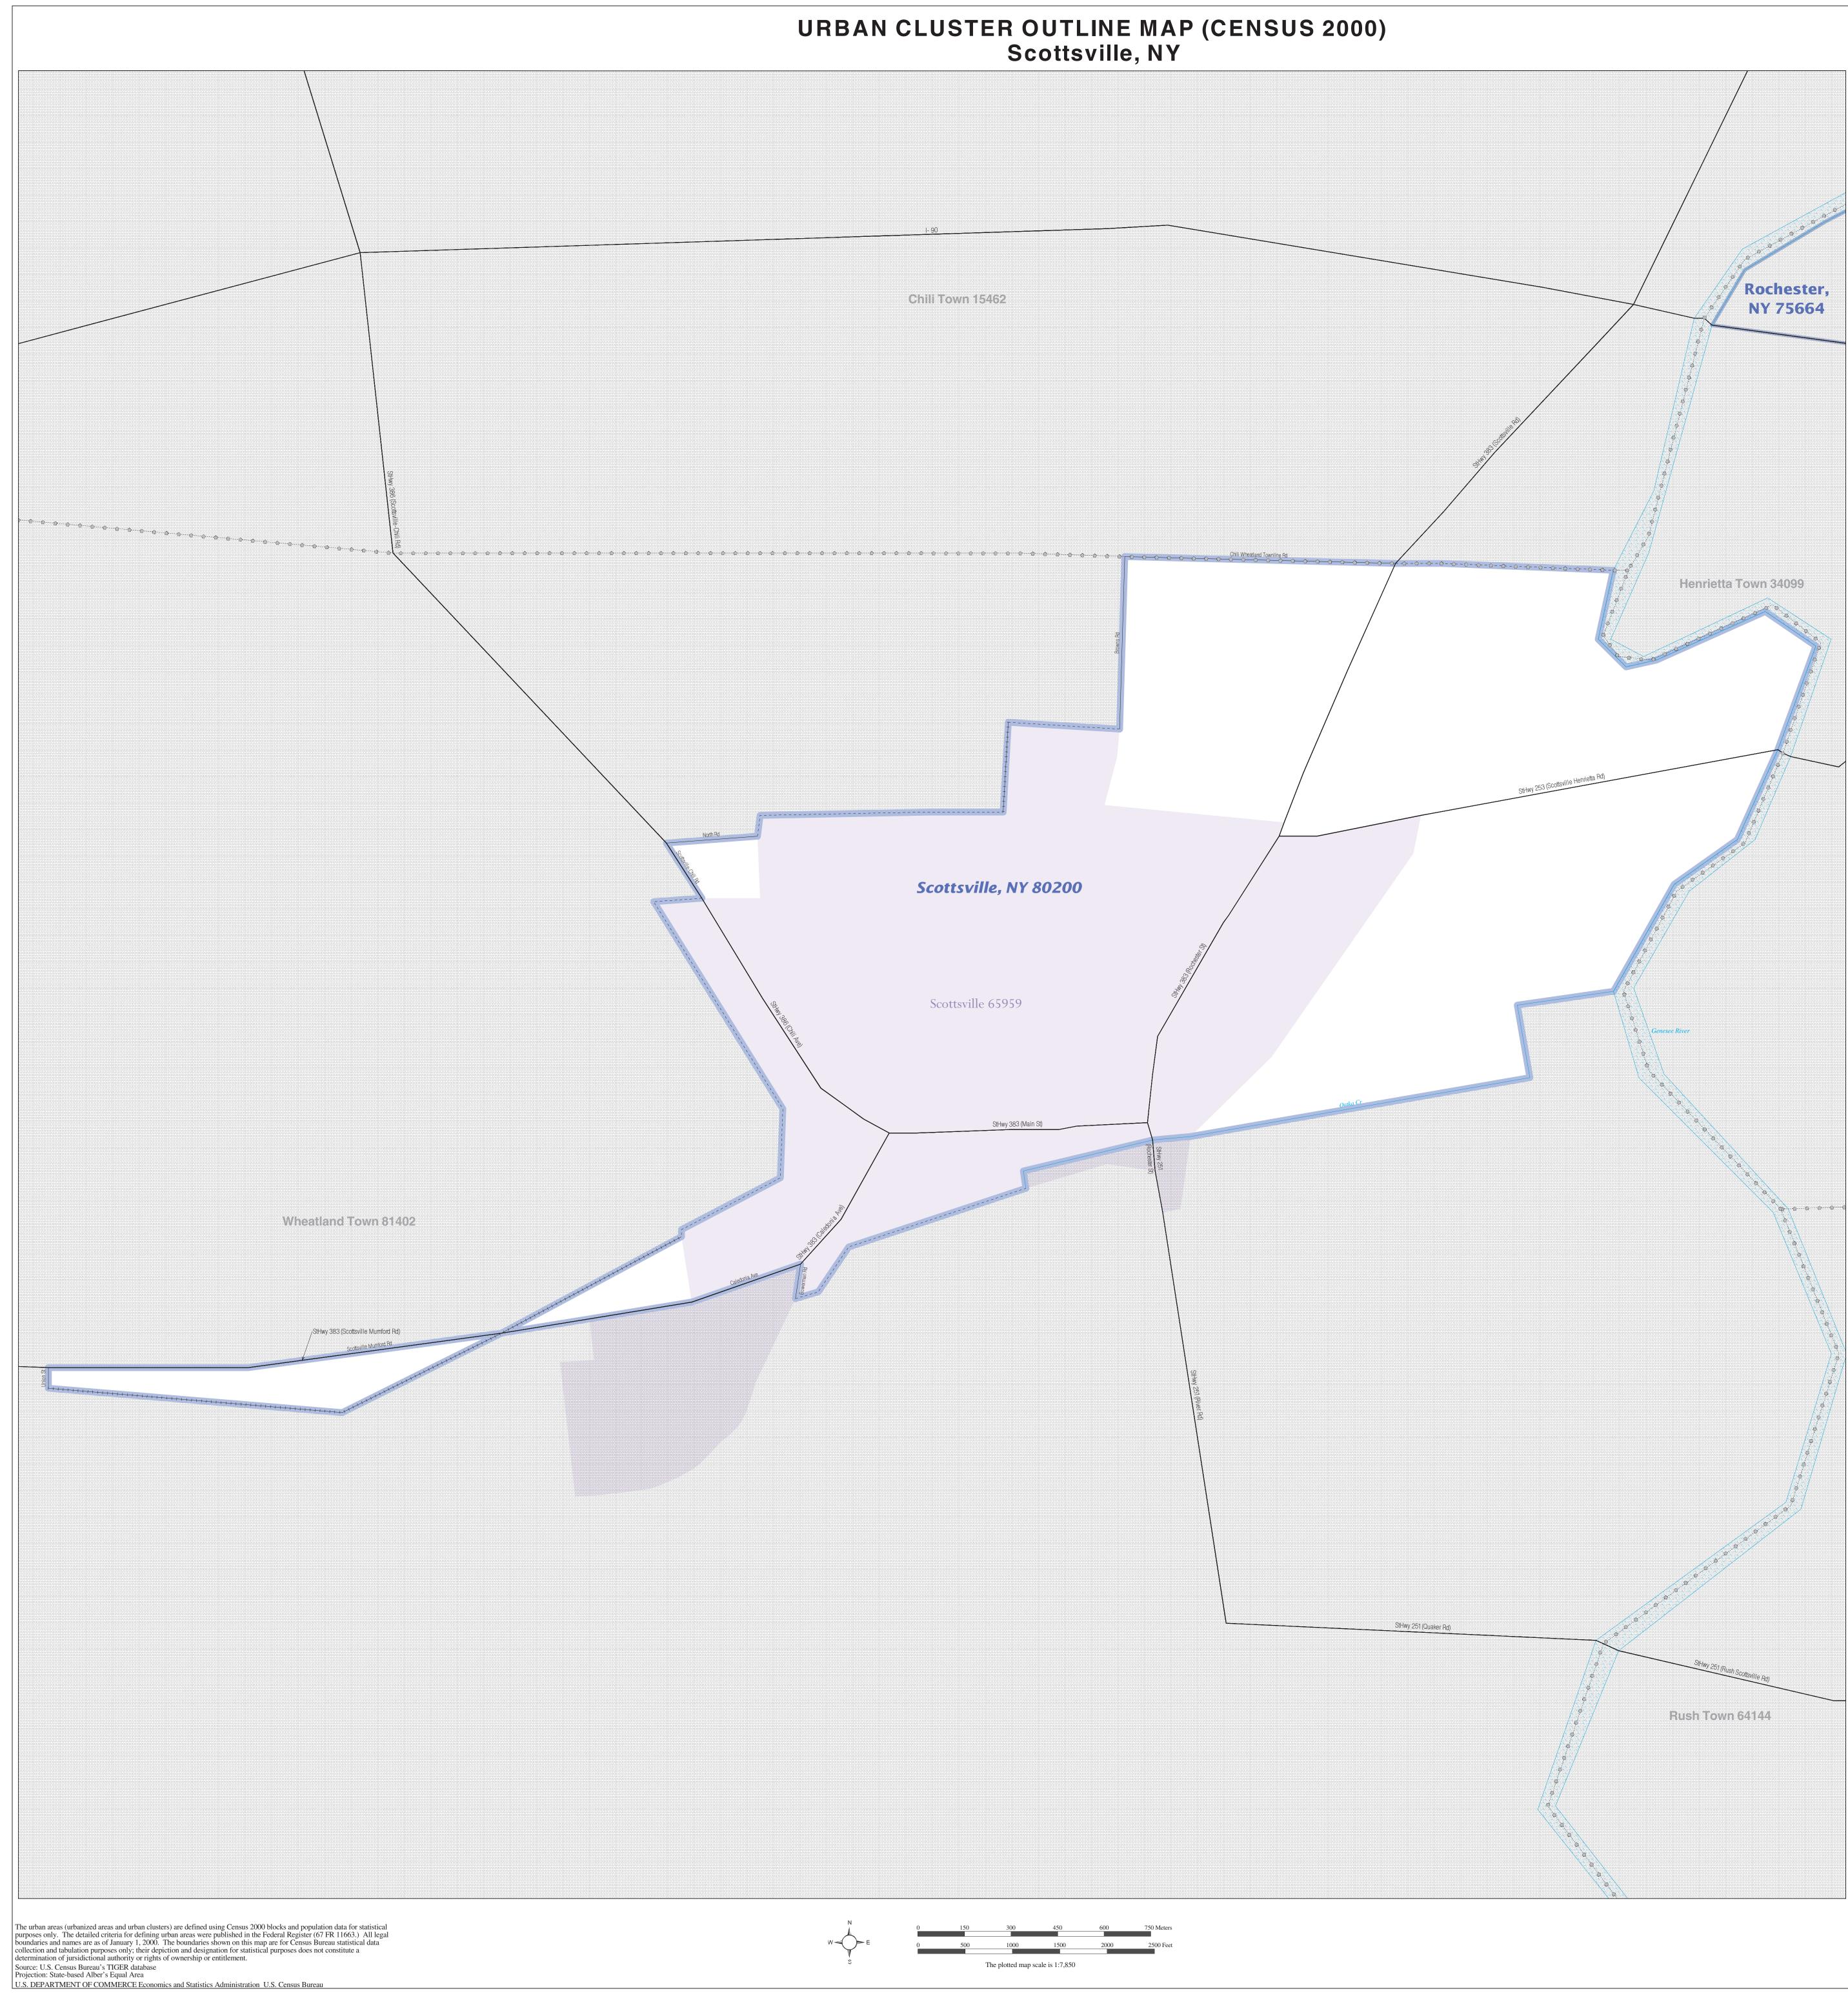

URBAN CLUSTER OUTLINE MAP (Census 2000) Scottsville, NY (80200) Map Sheet: 1 (Total Sheets: 1)