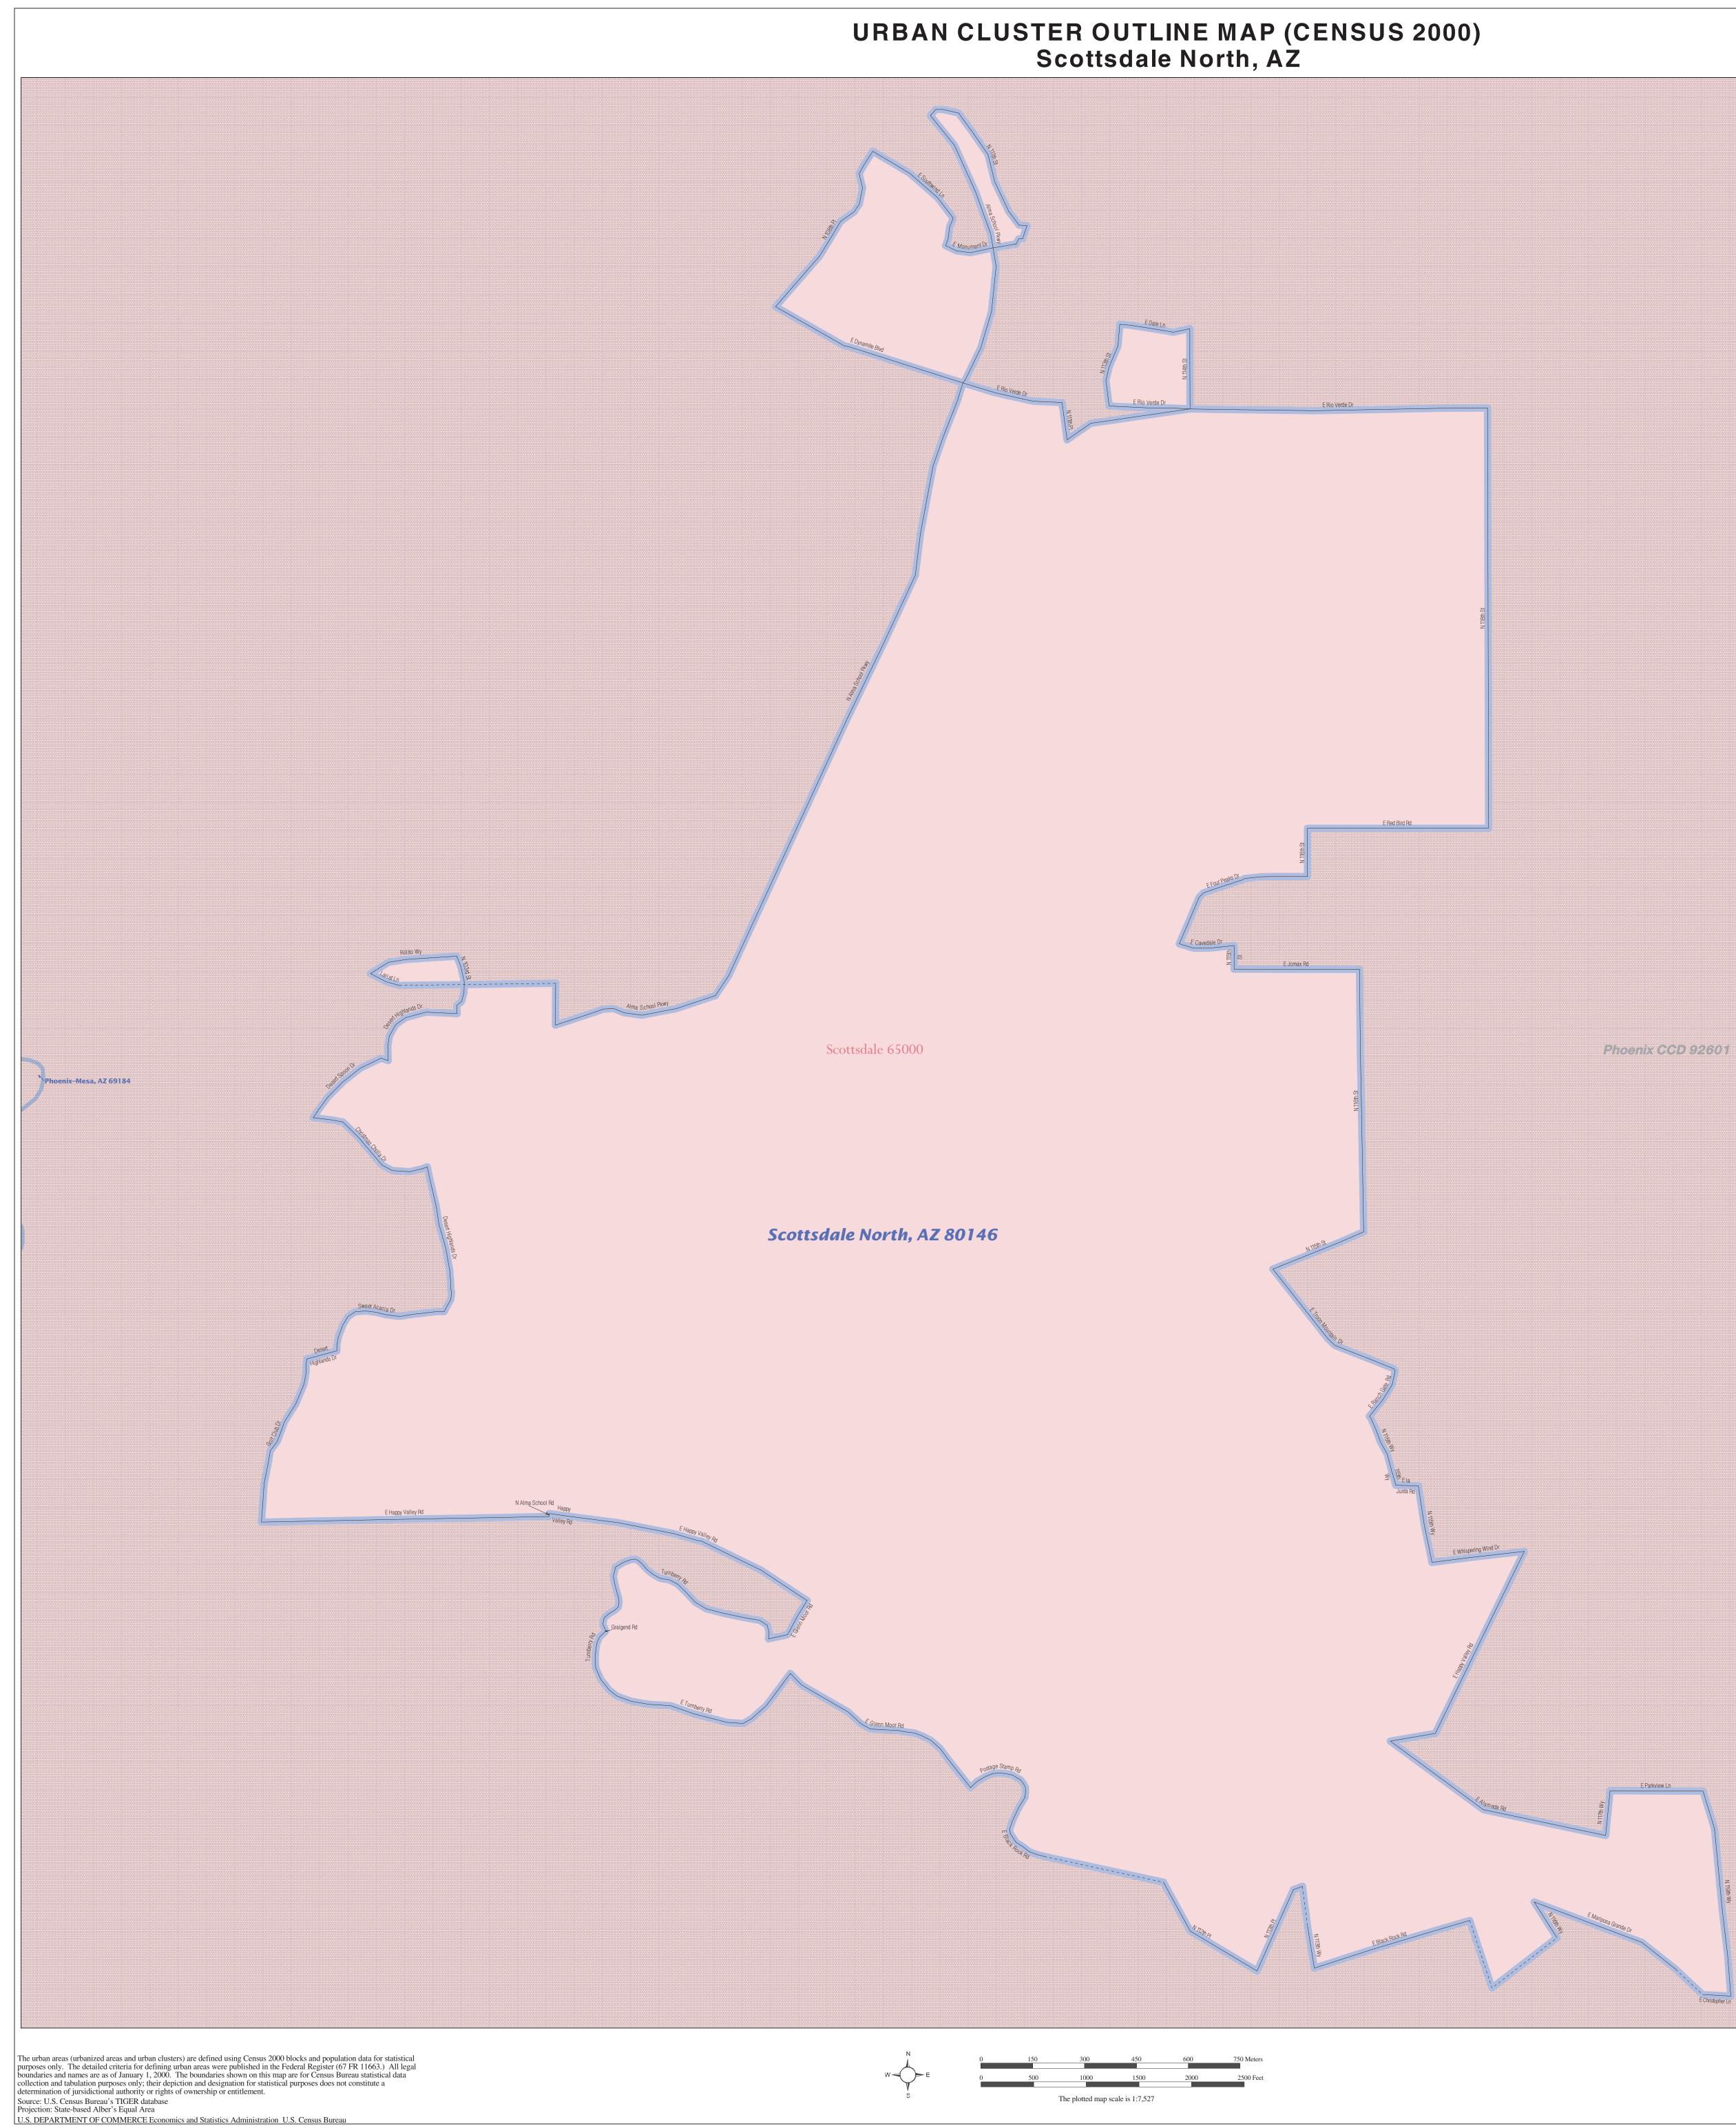

| LEGEND                                                                                                                                                                                                                                                                                                                                                                                                                                             |        |                |               |
|----------------------------------------------------------------------------------------------------------------------------------------------------------------------------------------------------------------------------------------------------------------------------------------------------------------------------------------------------------------------------------------------------------------------------------------------------|--------|----------------|---------------|
| SYMBOL DESCRIPTION / S                                                                                                                                                                                                                                                                                                                                                                                                                             | SYMBOL | NAME STYLE     |               |
| International $\star \star \star \star$                                                                                                                                                                                                                                                                                                                                                                                                            |        | CANADA         |               |
| AIR (Federal) <sup>1</sup>                                                                                                                                                                                                                                                                                                                                                                                                                         |        | L'ANSE RES (18 | 80)           |
| Trust Land / Home Land                                                                                                                                                                                                                                                                                                                                                                                                                             |        | T1880          |               |
| OTSA / TDSA / ANVSA                                                                                                                                                                                                                                                                                                                                                                                                                                |        | KAW OTSA (534) | ))            |
| Tribal Subdivision                                                                                                                                                                                                                                                                                                                                                                                                                                 |        | SHONTO (620)   |               |
| AIR (State) <sup>1</sup>                                                                                                                                                                                                                                                                                                                                                                                                                           |        | Tama Res (412  | 5)            |
| SDAISA                                                                                                                                                                                                                                                                                                                                                                                                                                             |        | Lumbee (9815)  | -             |
| ANRC                                                                                                                                                                                                                                                                                                                                                                                                                                               |        | NANA ANRC 52   | 120           |
| Urbanized Area                                                                                                                                                                                                                                                                                                                                                                                                                                     |        | Baltimore, MD  | 04843         |
| Urban Cluster                                                                                                                                                                                                                                                                                                                                                                                                                                      |        | Tooele, VT 880 | 57            |
| State or Statistically Equivalent E                                                                                                                                                                                                                                                                                                                                                                                                                | ntity  | NEW YORK 36    |               |
| County or Statistically Equivalent                                                                                                                                                                                                                                                                                                                                                                                                                 | Entity | ERIE 029       |               |
| Minor Civil Division (MCD) <sup>1</sup>                                                                                                                                                                                                                                                                                                                                                                                                            |        | Pike Twp 59742 |               |
| Census County Division (CCD)                                                                                                                                                                                                                                                                                                                                                                                                                       |        | Kula CCD 91890 | )             |
| Consolidated City                                                                                                                                                                                                                                                                                                                                                                                                                                  |        | MILFORD 47500  |               |
| Incorporated Place <sup>1</sup>                                                                                                                                                                                                                                                                                                                                                                                                                    |        |                |               |
|                                                                                                                                                                                                                                                                                                                                                                                                                                                    |        | Rome 63418     |               |
| Census Designated Place (CDP)                                                                                                                                                                                                                                                                                                                                                                                                                      |        |                |               |
|                                                                                                                                                                                                                                                                                                                                                                                                                                                    |        | Zena 84187     |               |
| Where international, state, county, and/or MCD / CCD boundaries coincide, or where American Indian reservations and tribal subdivision boundaries coincide, the map shows the boundary symbol for only the highest-ranking of these boundaries.                                                                                                                                                                                                    |        |                |               |
| ABBREVIATION REFERENCE: AIR = American Indian Reservation; Trust Land = Off-Reservation Trust Land;<br>Home Land = Hawaiian Home Land; OTSA = Oklahoma Tribal Statistical Area; TDSA = Tribal Designated<br>Statistical Area; ANVSA = Alaska Native Village Statistical Area; Tribal Subdivision = American Indian<br>Tribal Subdivision; SDAISA = State Designated American Indian Statistical Area; ANRC = Alaska Native<br>Regional Corporation |        |                |               |
| FEATURE S                                                                                                                                                                                                                                                                                                                                                                                                                                          | SYMBOL | FEATURE        | <u>SYMBOL</u> |
|                                                                                                                                                                                                                                                                                                                                                                                                                                                    |        |                |               |

Major Roads

Other Roads<sup>2</sup>

Nonvisible Boundary<sup>2</sup>

Other Boundary Feature <sup>3</sup>

Railroad<sup>2</sup>

1-95

Marsh Ln

-----

<sup>1</sup> A 'o' following an entity name indicates that the entity is also a false MCD; the false MCD name is not shown.

 $^{2}$  Feature shown only when coincident with the subject urbanized area / urban cluster boundary.  $^{3}$  Feature coincident with the boundary of an entity other than the subject urbanized area / urban cluster.

Pipeline or Power Line<sup>2</sup>

Ridgeline or other physical feature <sup>2</sup>

Rock Creek

Spring Lake

Fort Hood

Stream or Shoreline<sup>2</sup>

Large River or Lake

Military Installation

Outside Subject Area

Major Airports

URBAN CLUSTER OUTLINE MAP (Census 2000) Scottsdale North, AZ (80146) Map Sheet: 1 (Total Sheets: 1)

Parkview