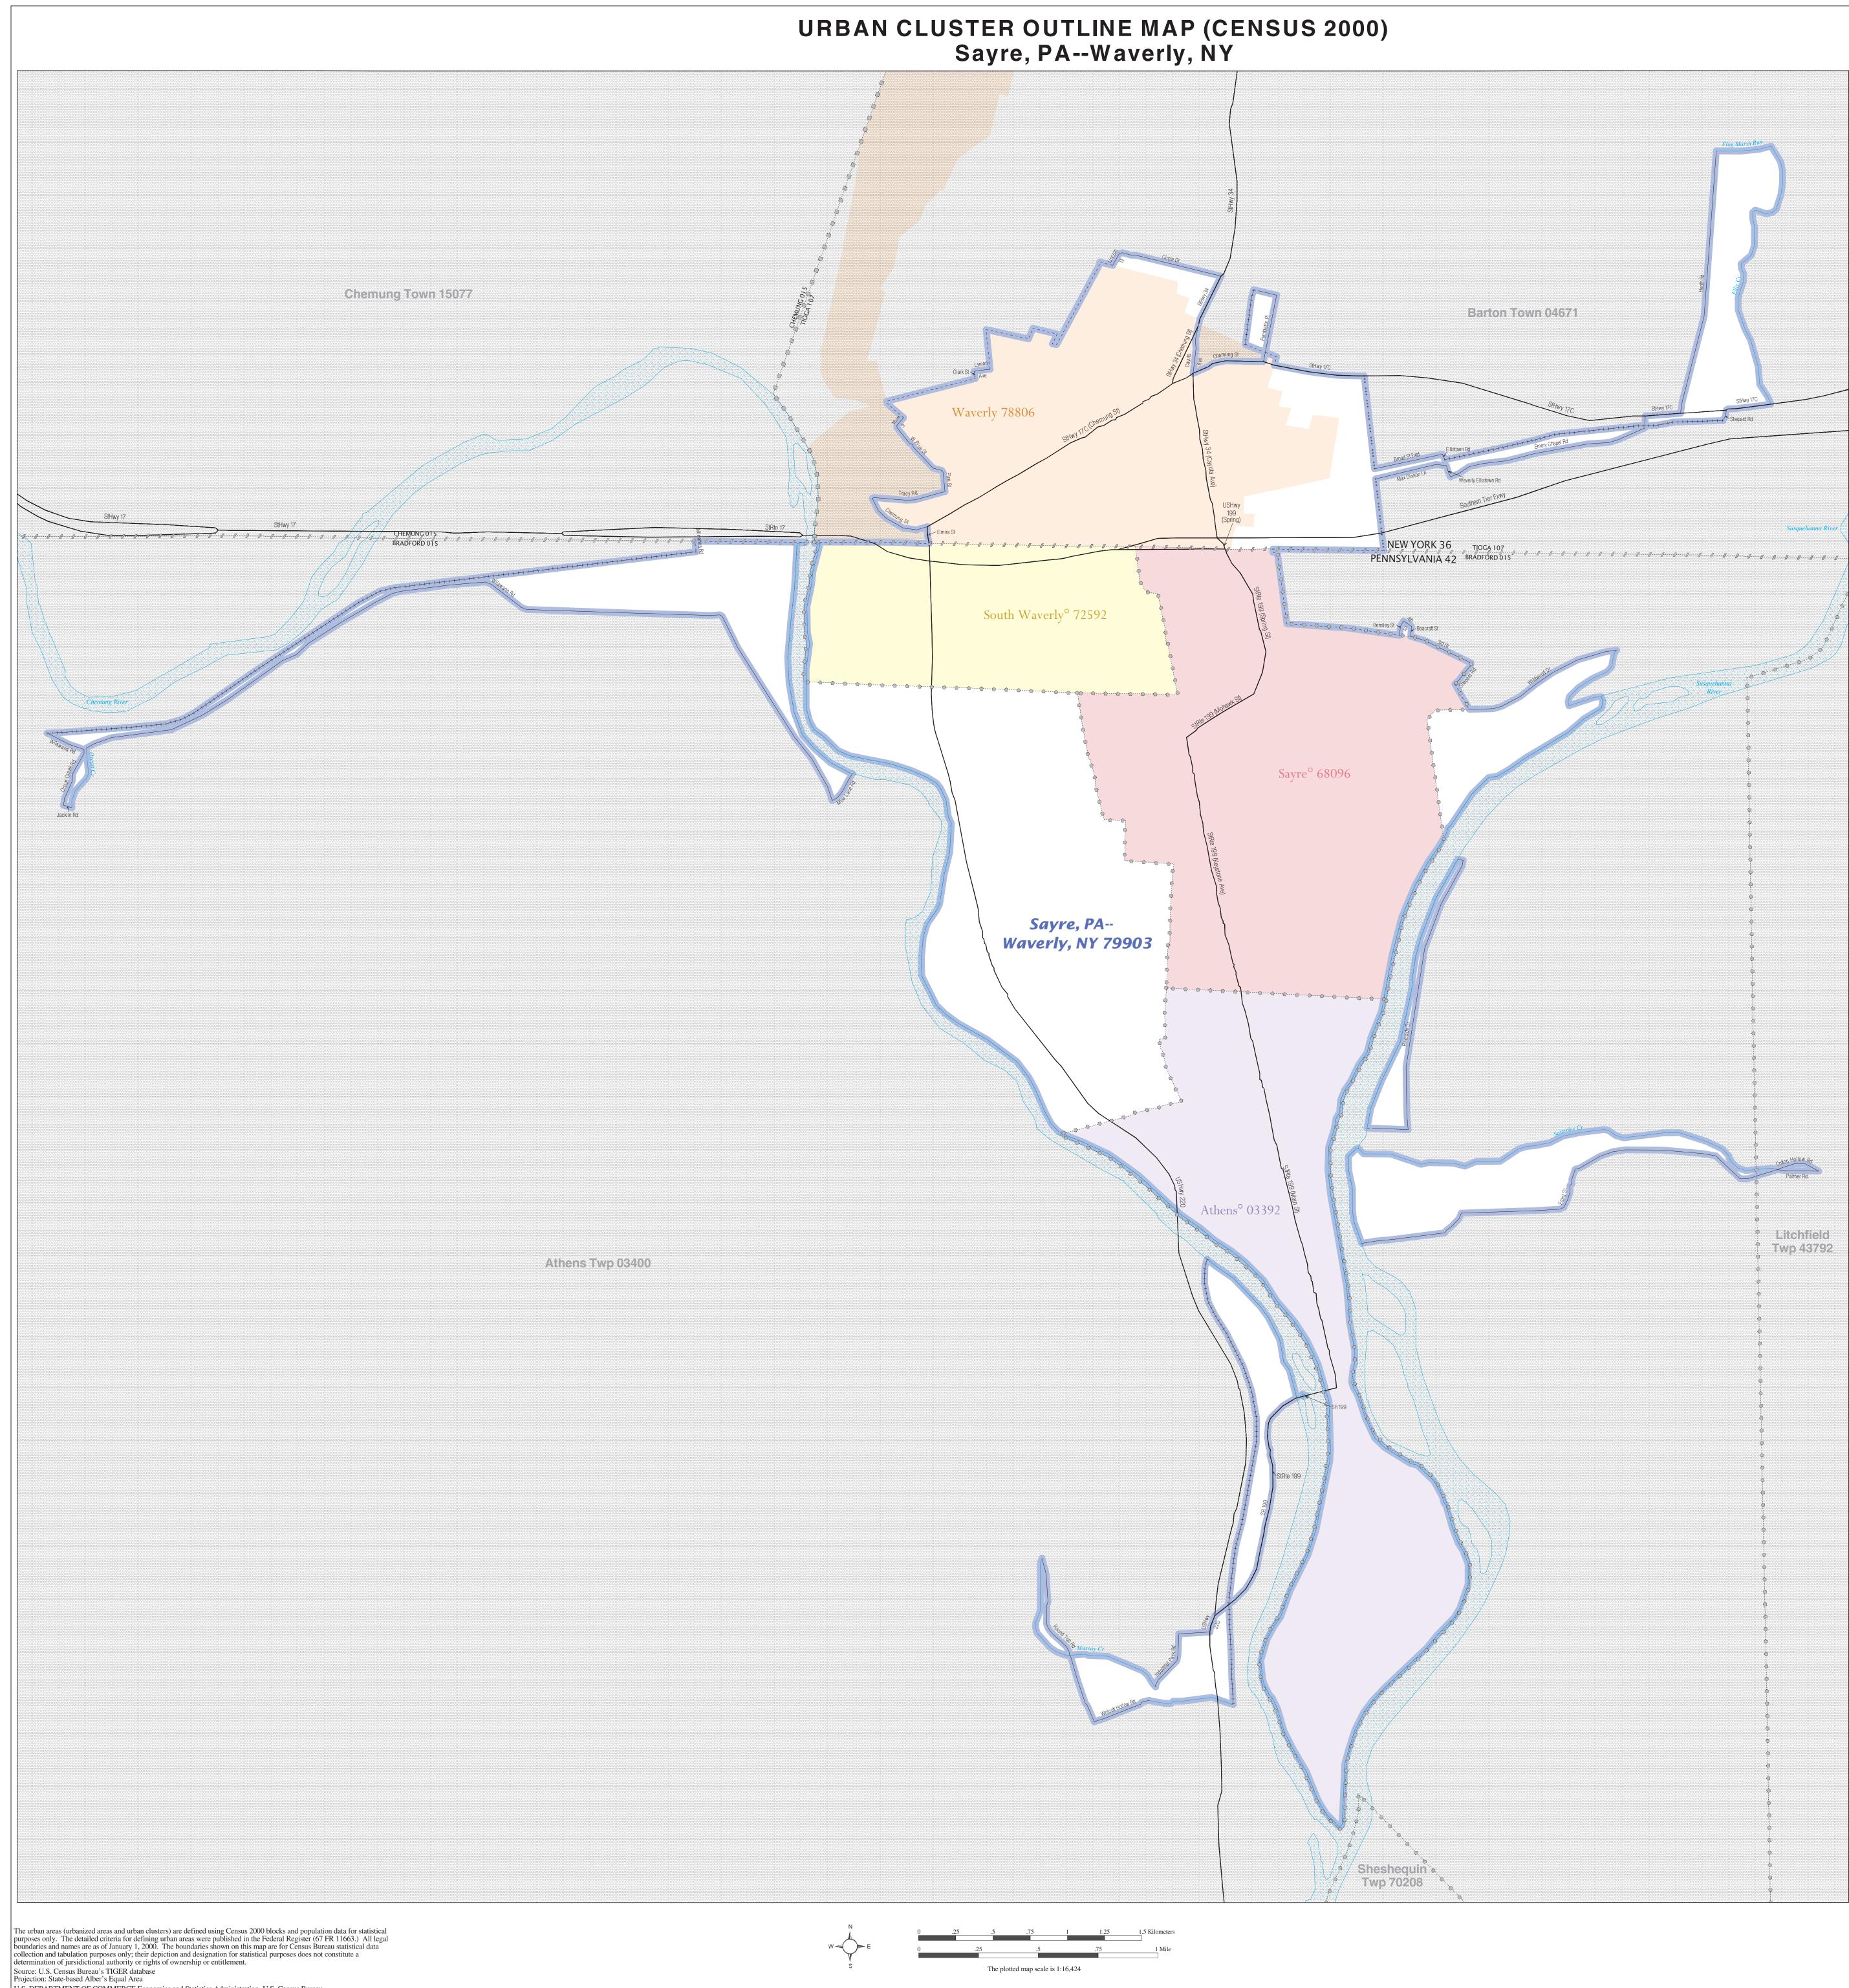

URBAN CLUSTER OUTLINE MAP (Census 2000) Sayre, PA--Waverly, NY (79903) Map Sheet: 1 (Total Sheets: 1)