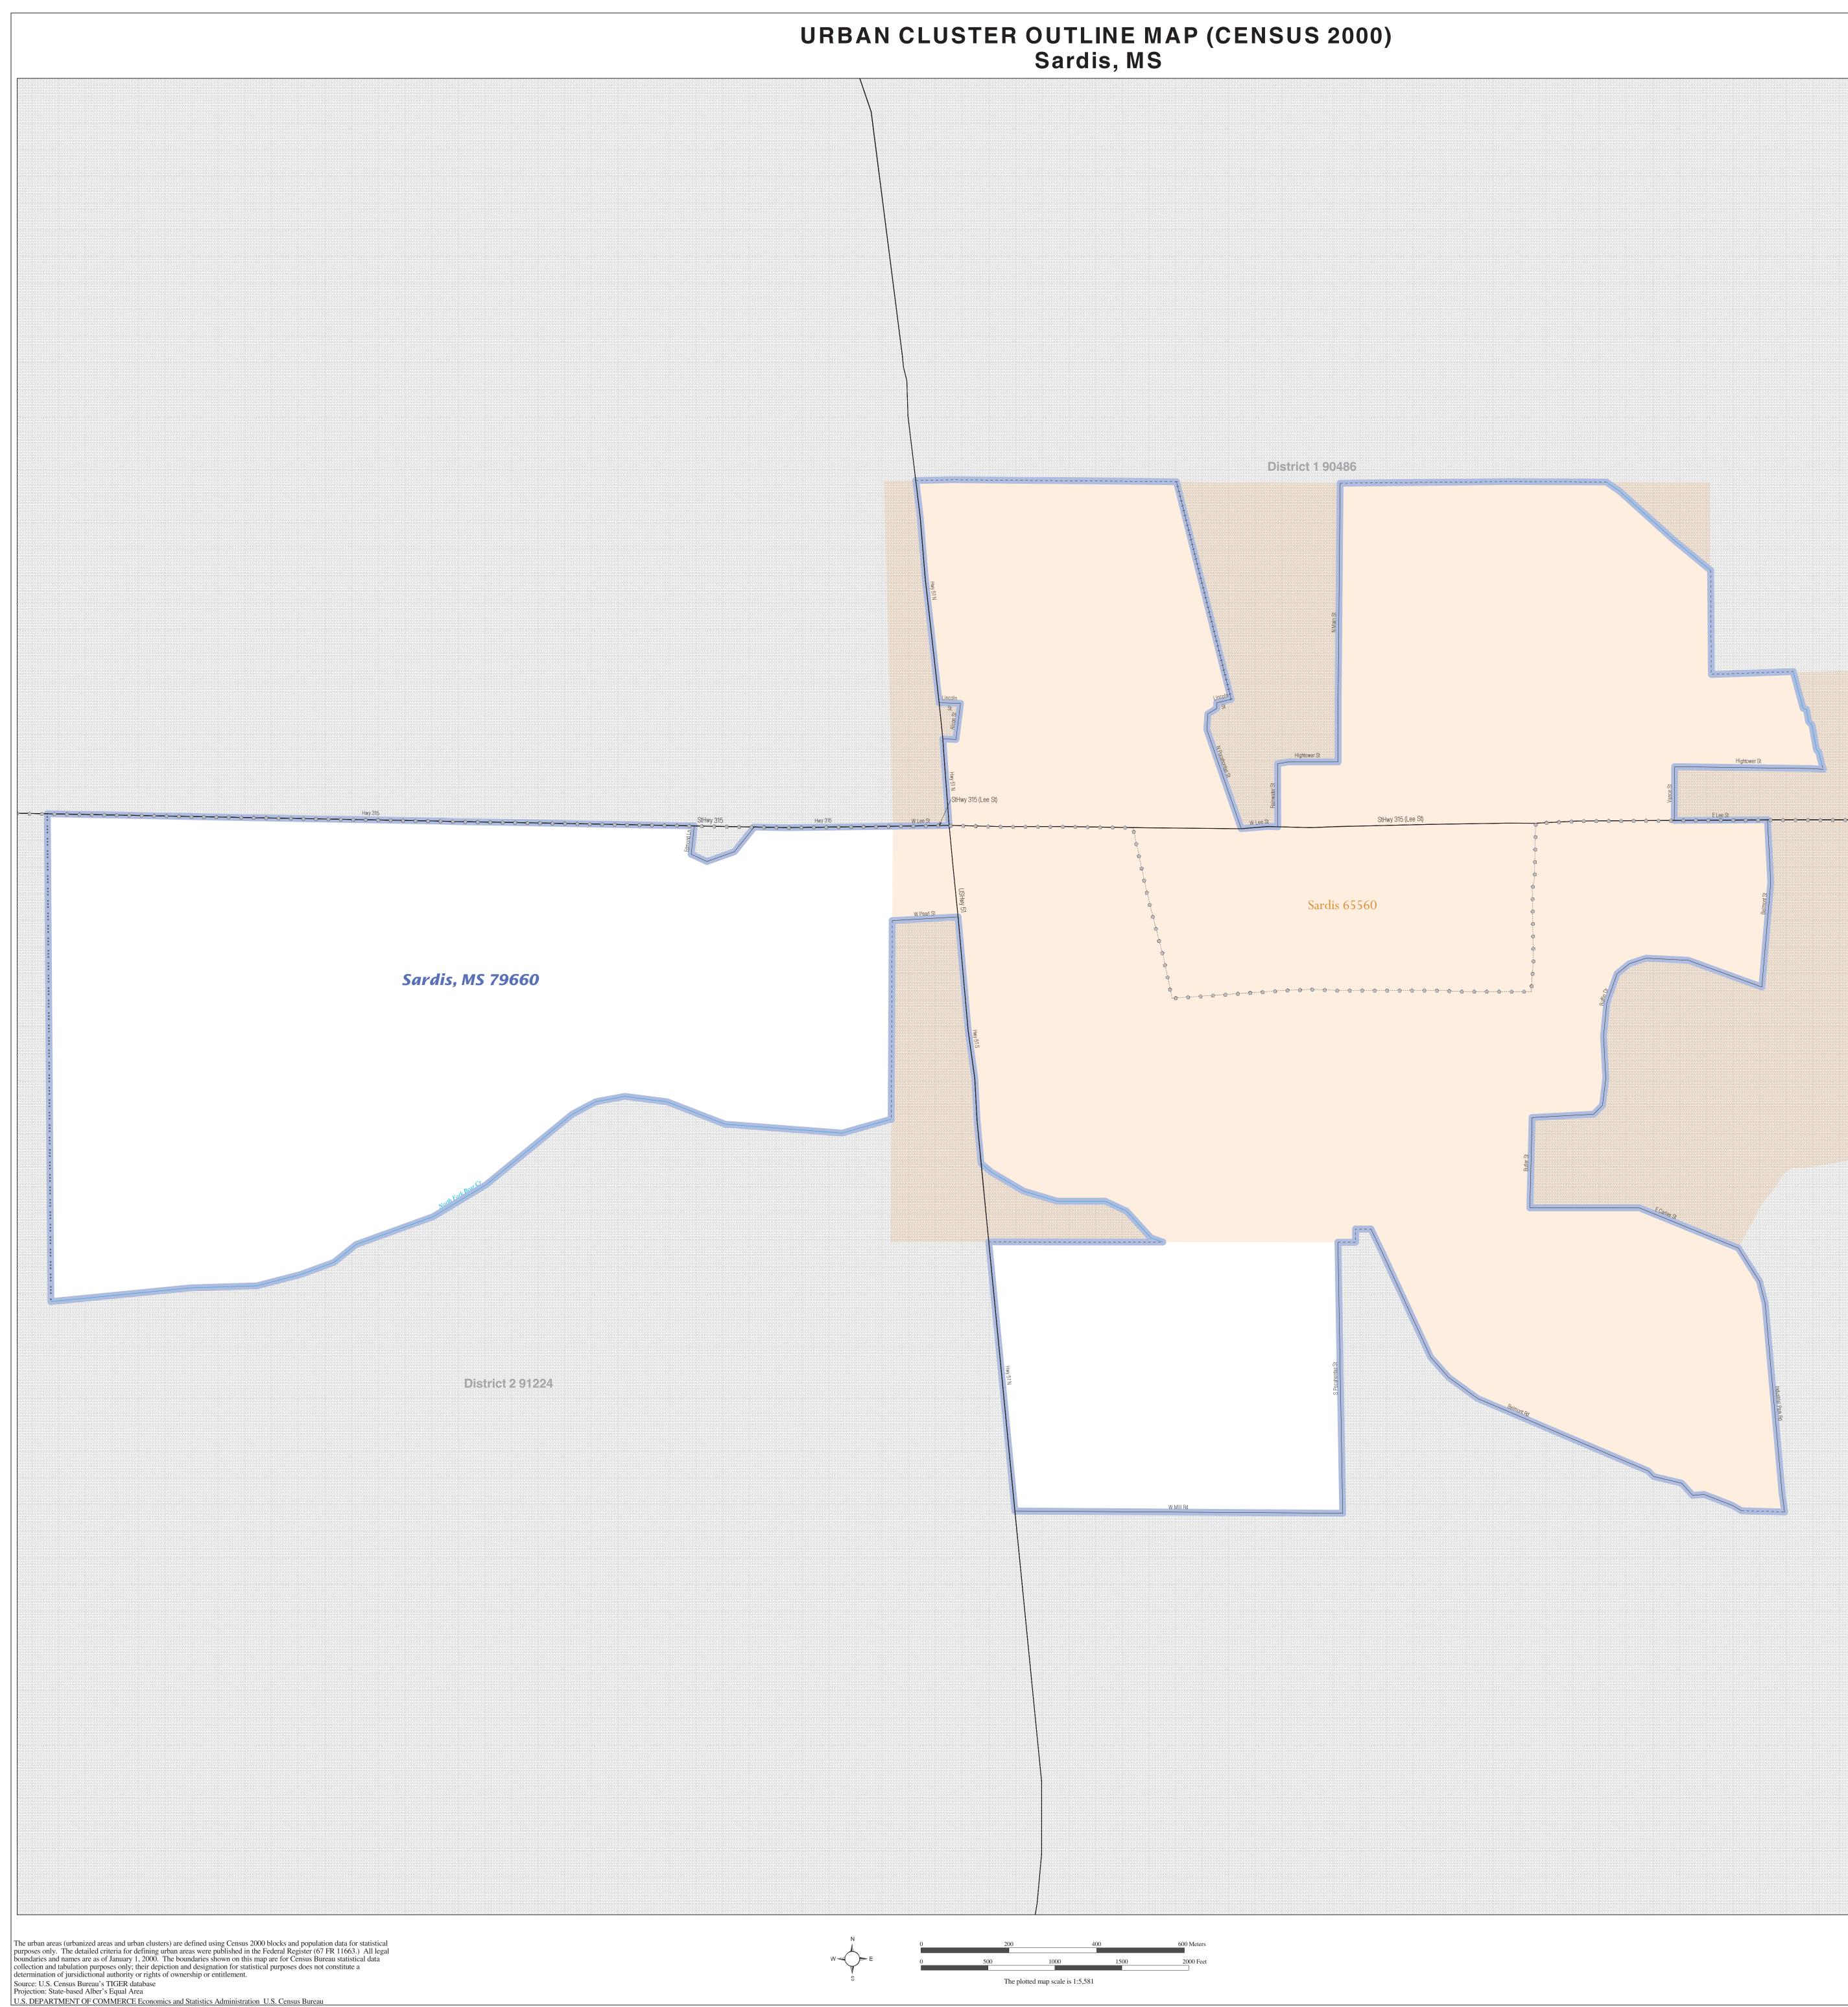

URBAN CLUSTER OUTLINE MAP (Census 2000) Sardis, MS (79660) Map Sheet: 1 (Total Sheets: 1)