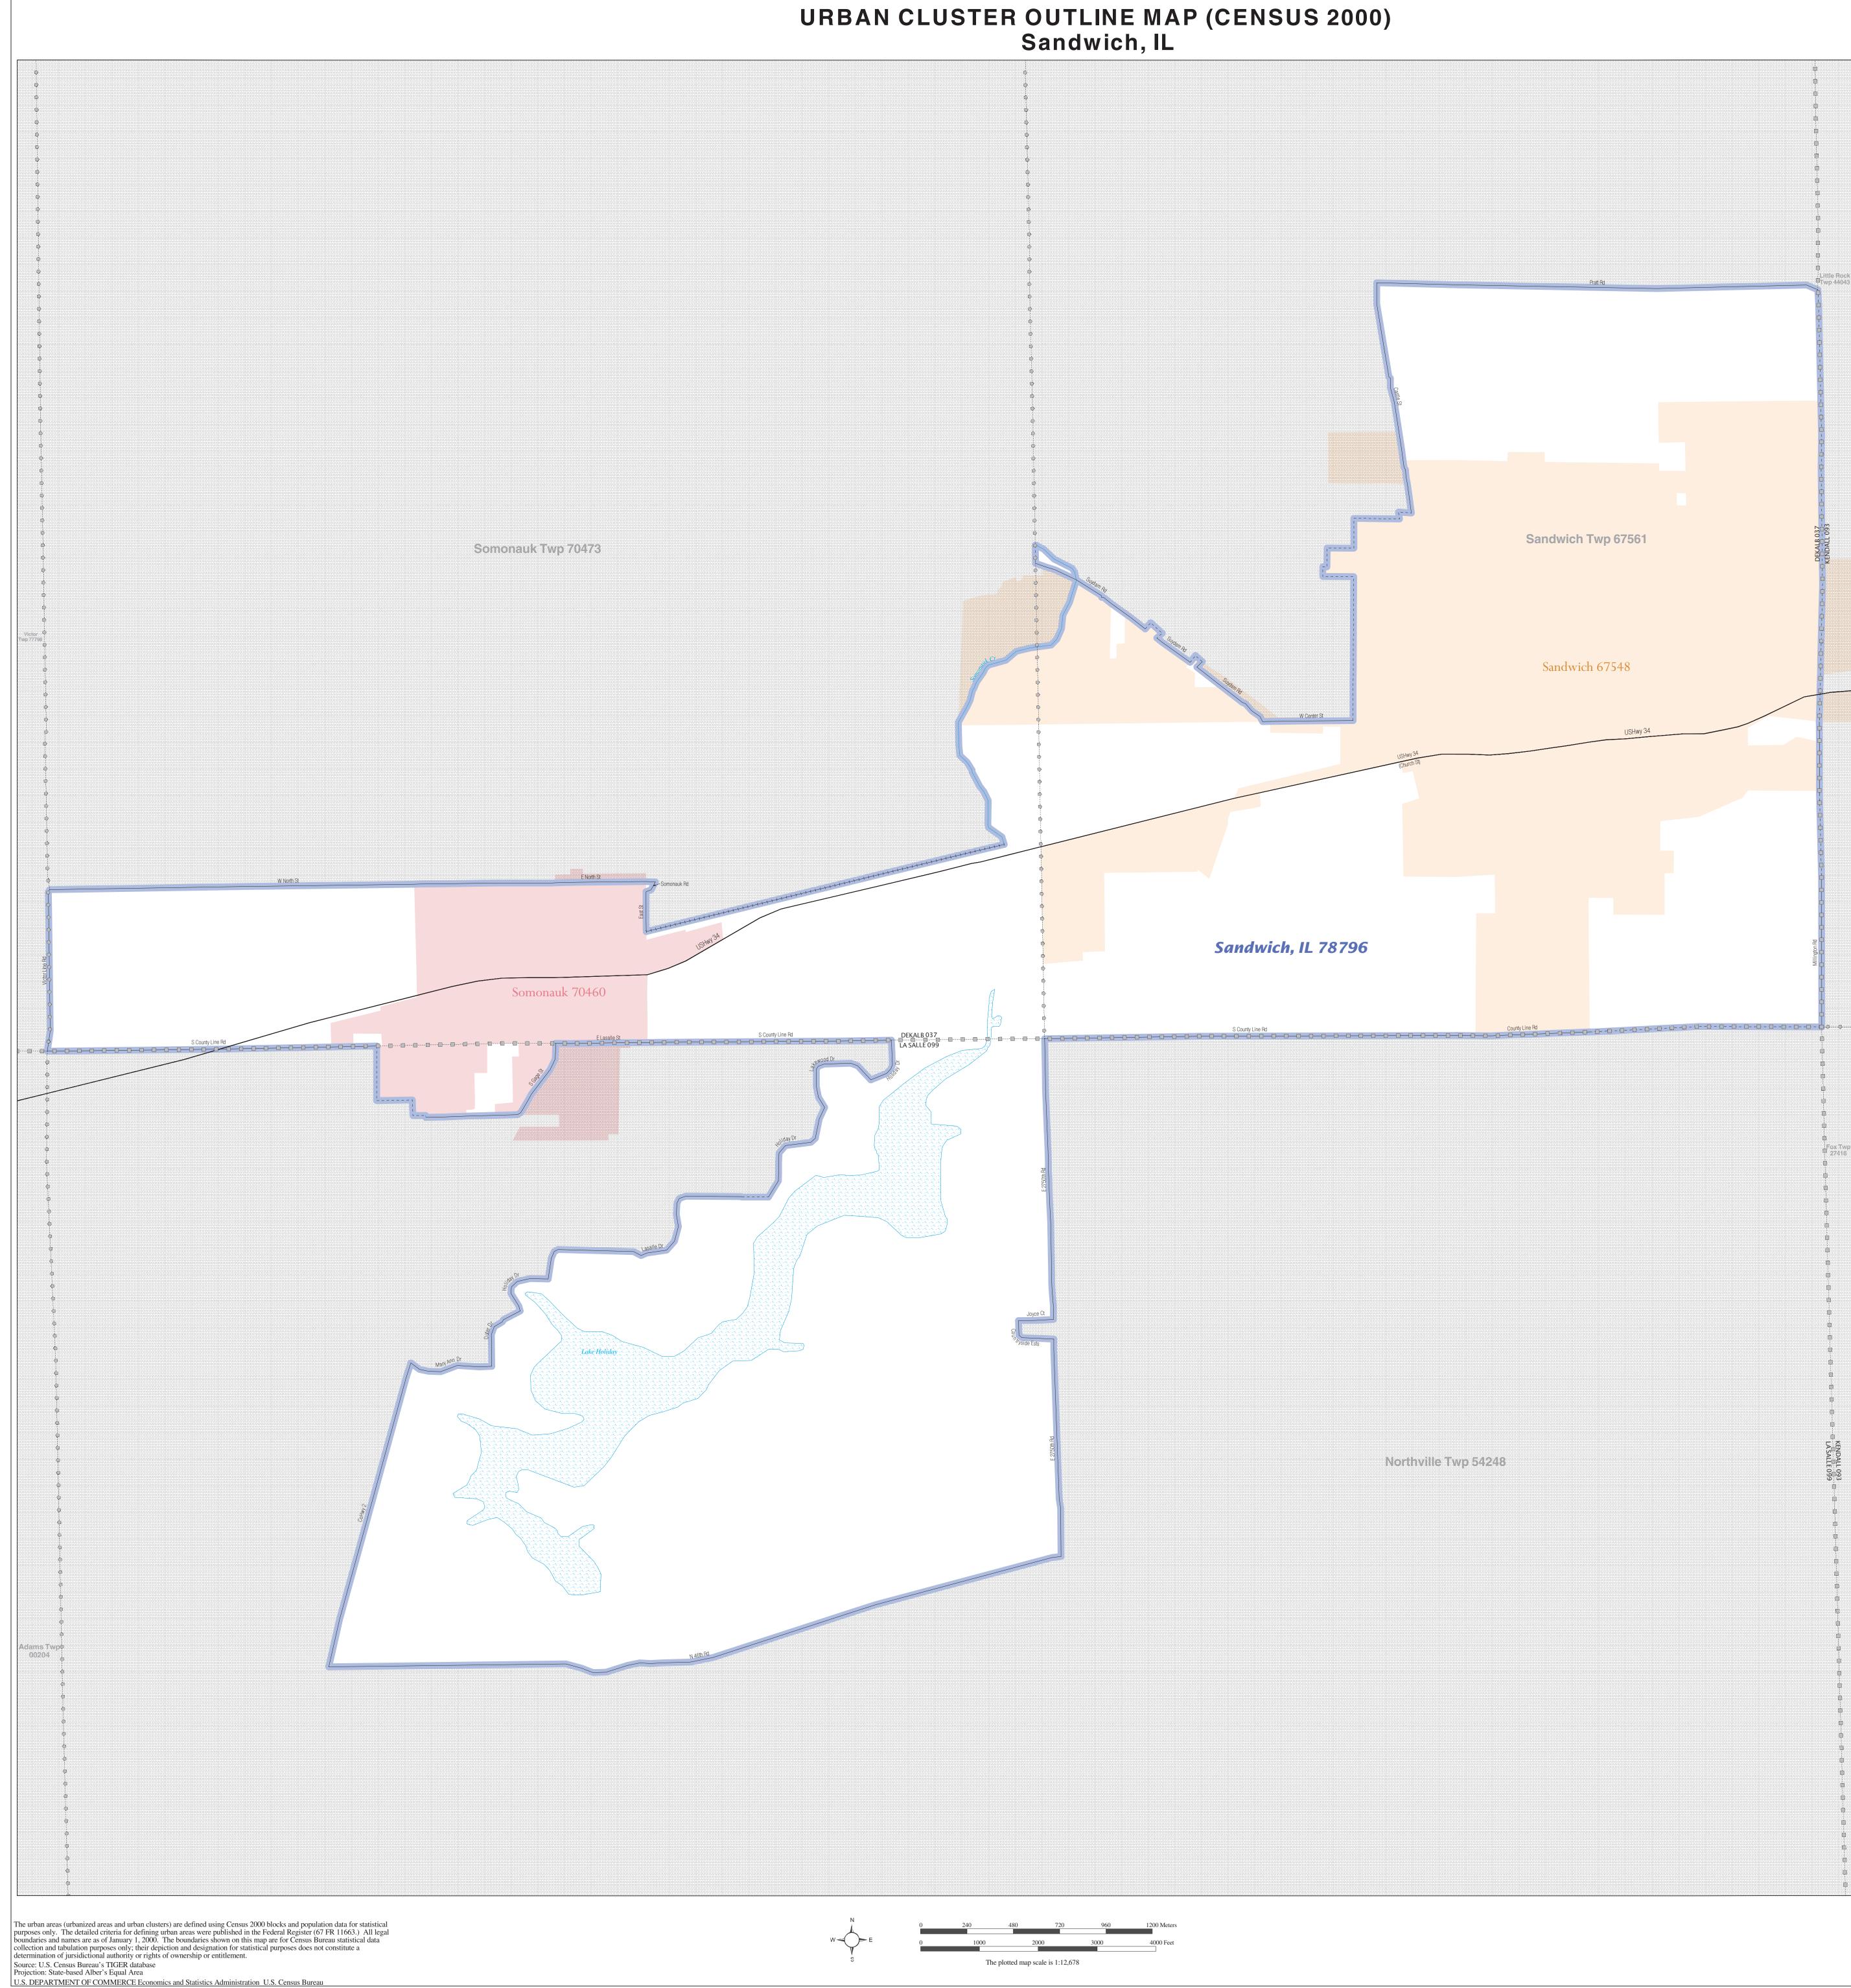

URBAN CLUSTER OUTLINE MAP (Census 2000) Sandwich, IL (78796) Map Sheet: 1 (Total Sheets: 1)