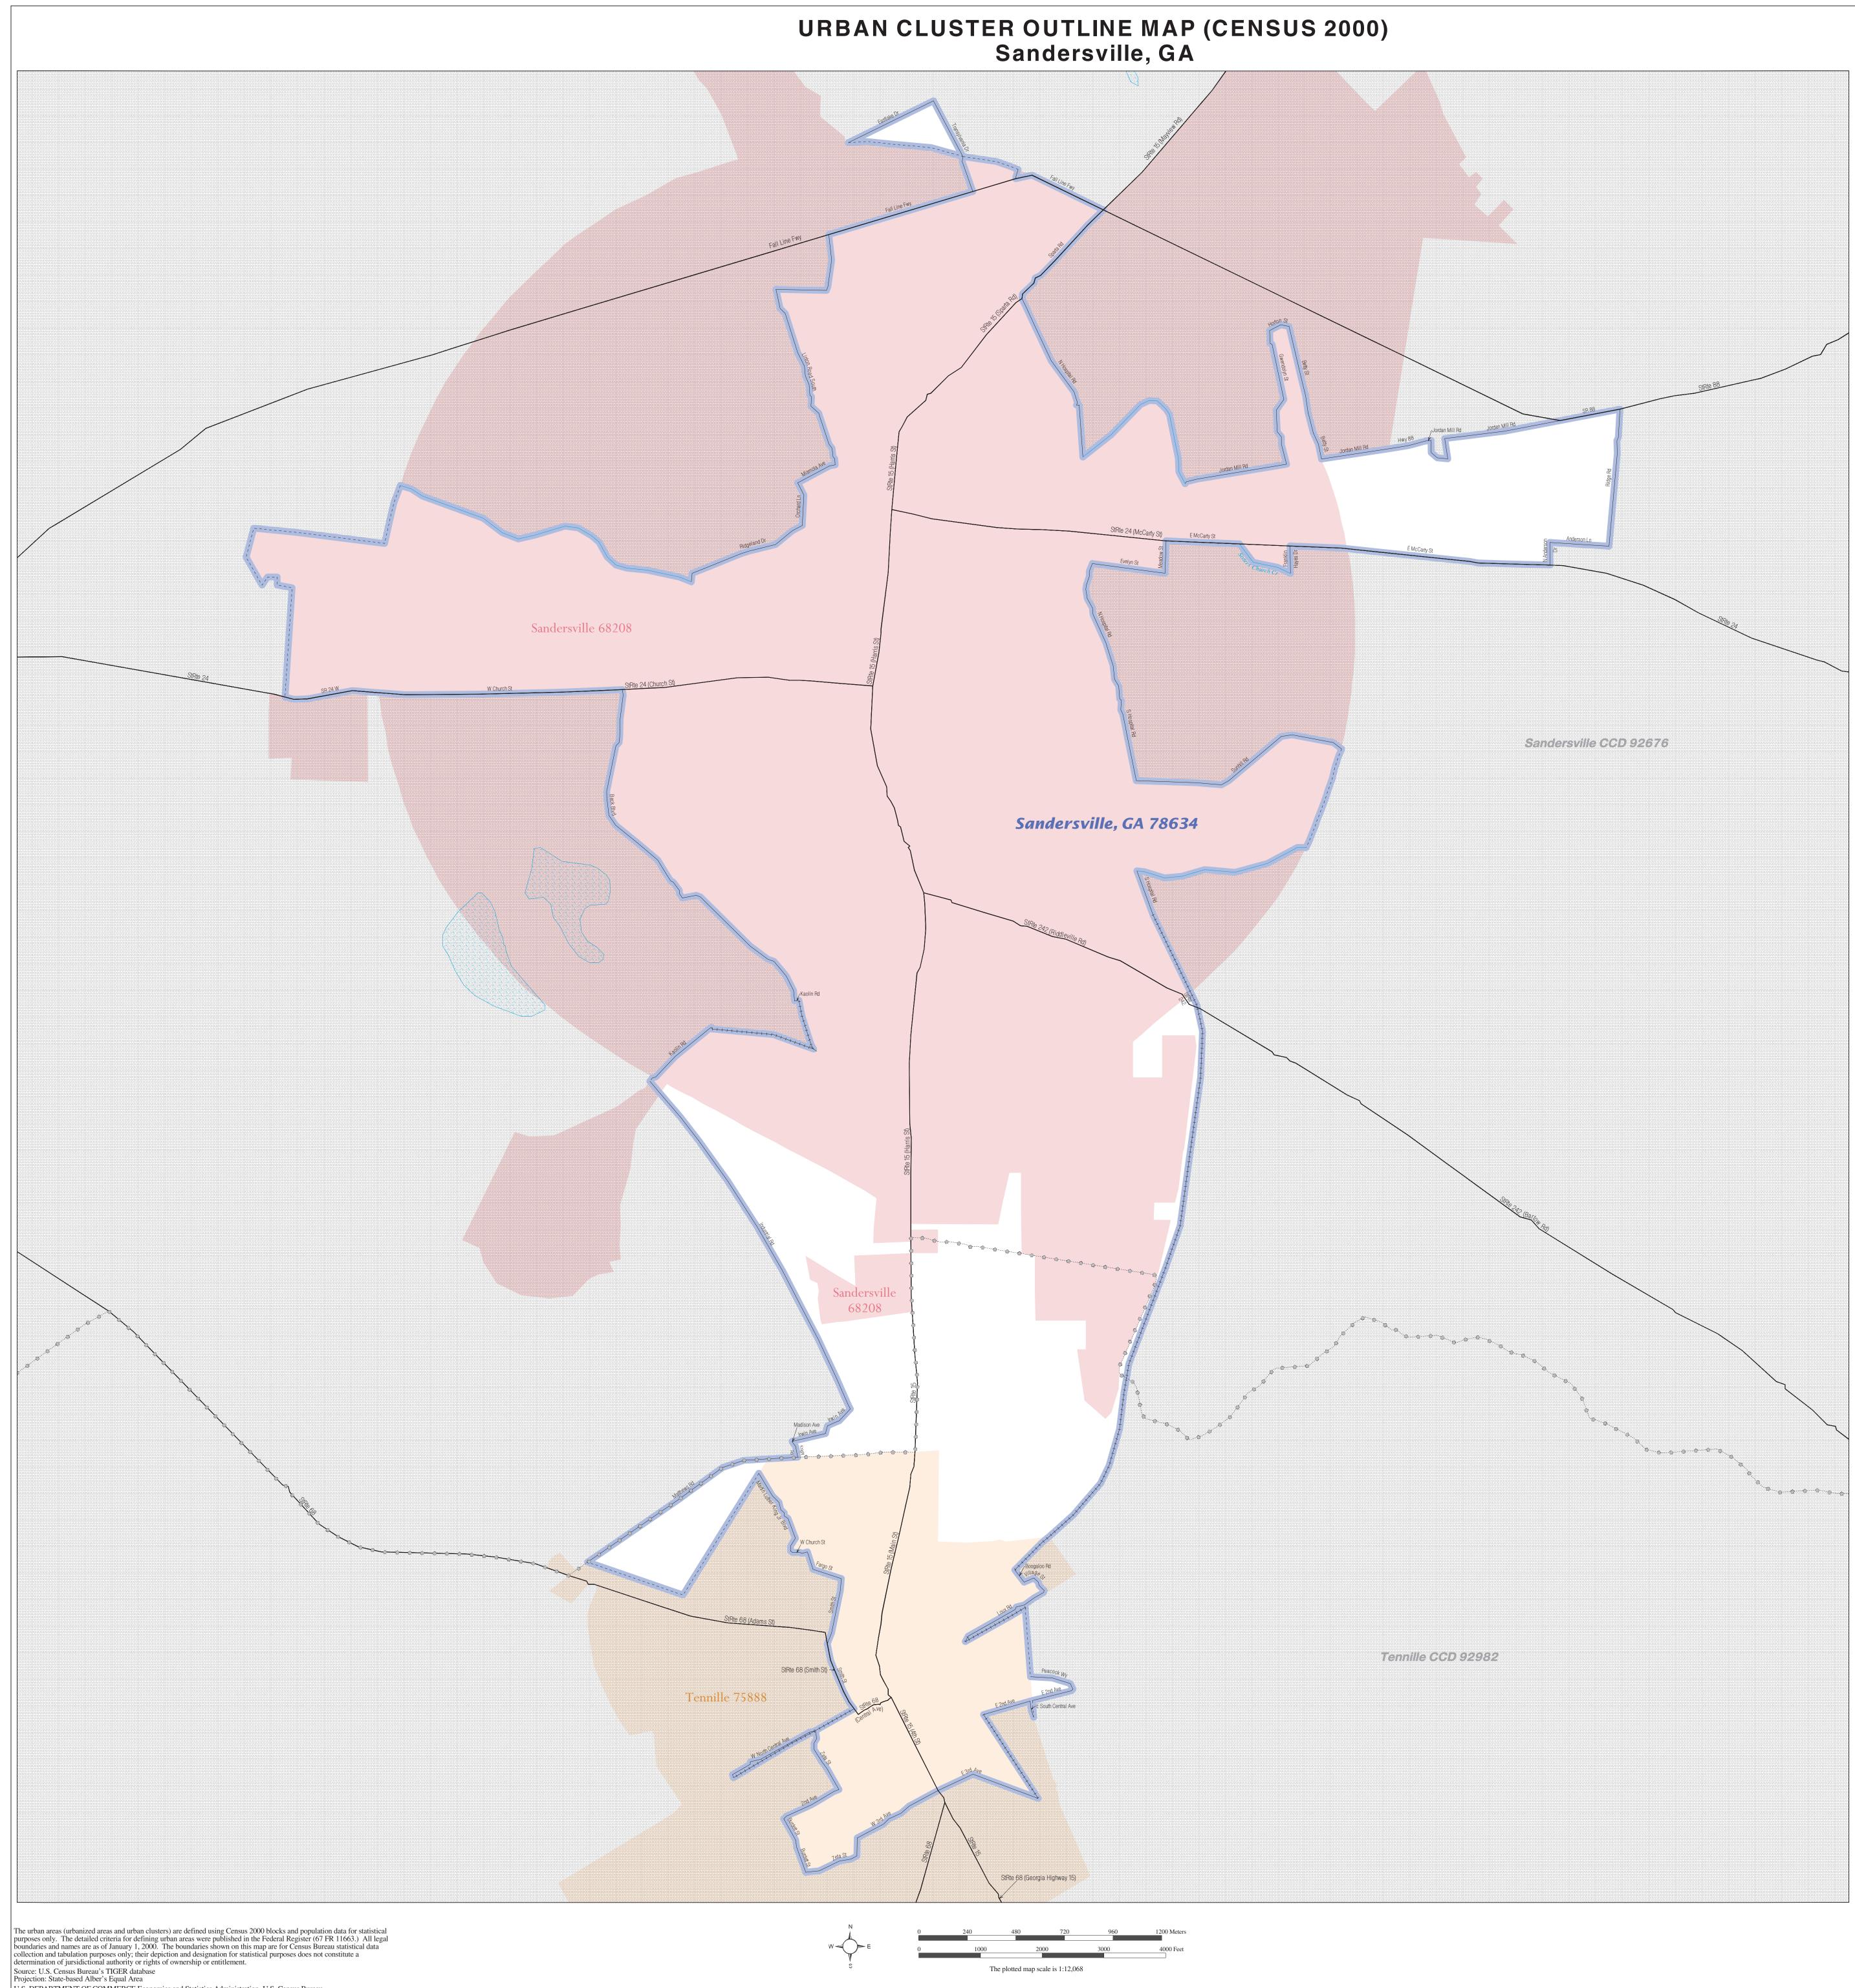

URBAN CLUSTER OUTLINE MAP (Census 2000) Sandersville, GA (78634) Map Sheet: 1 (Total Sheets: 1)