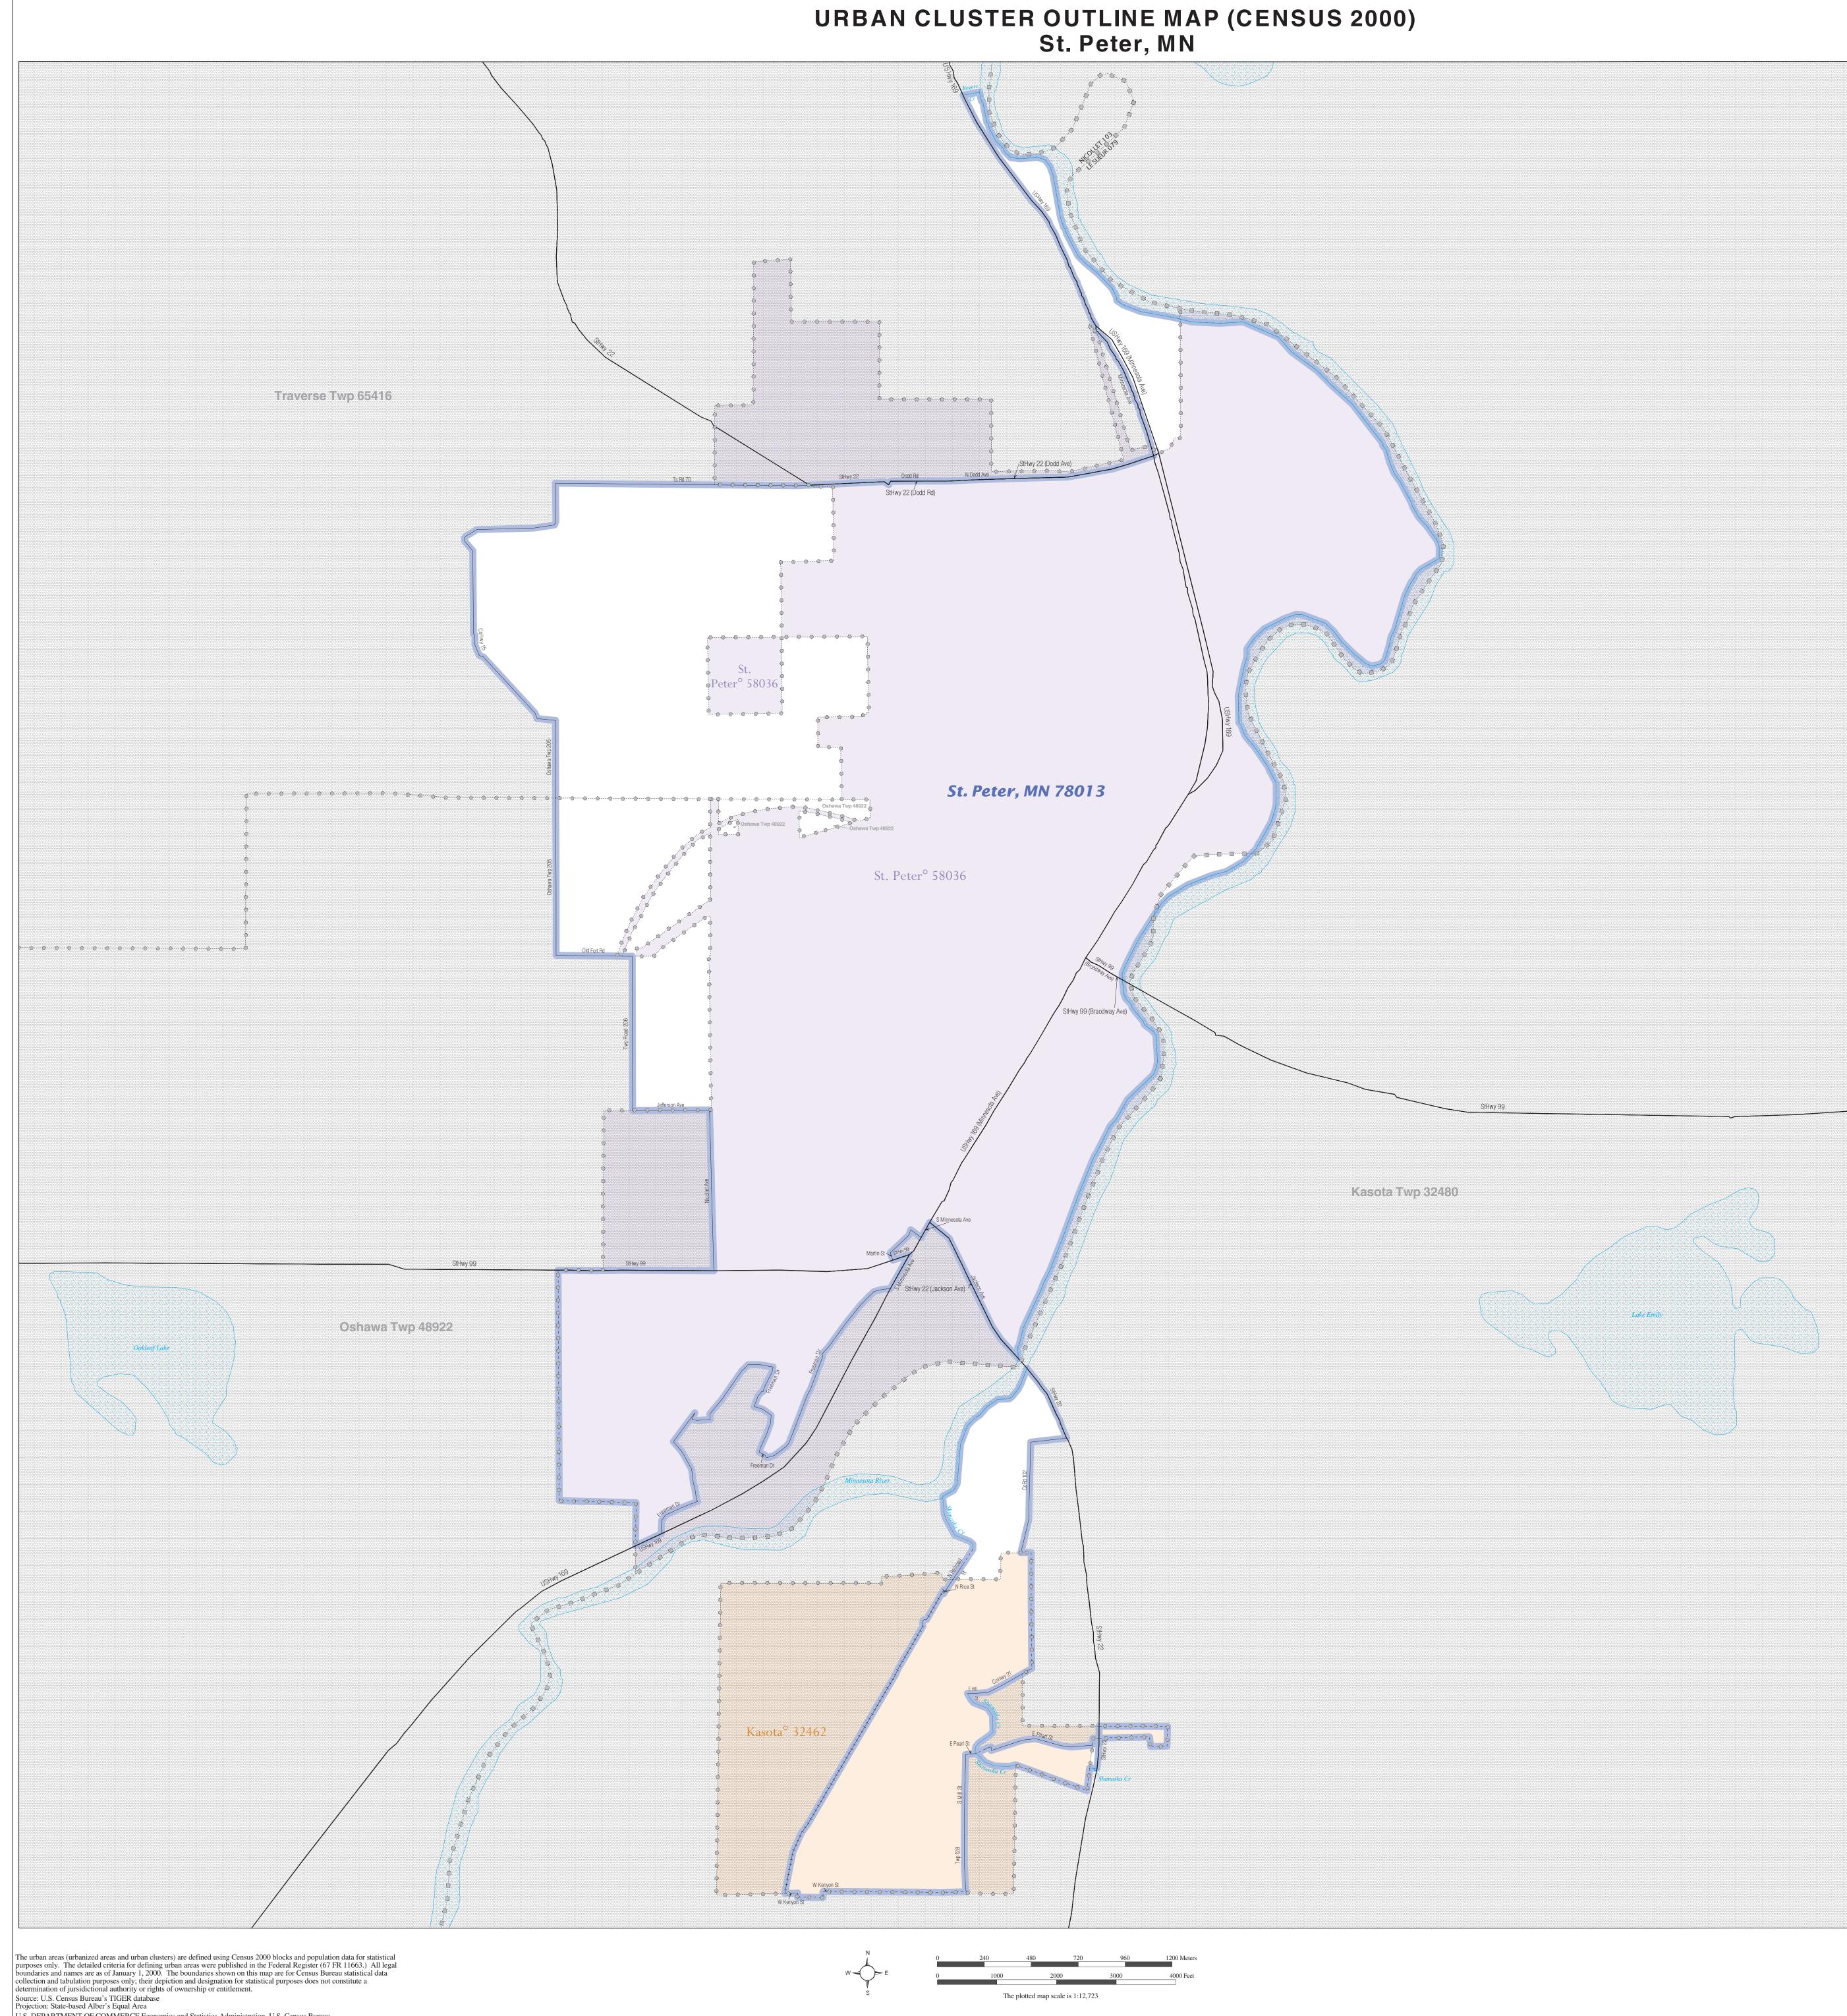

URBAN CLUSTER OUTLINE MAP (Census 2000) St. Peter, MN (78013) Map Sheet: 1 (Total Sheets: 1)