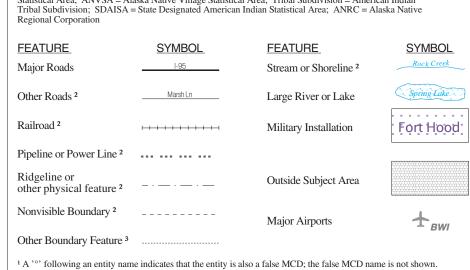

U.S. DEPARTMENT OF COMMERCE Economics and Statistics Administration U.S. Census Bureau

| LI                                                                                                                                                                                                                                   | EGEND                                                                                                                      |
|--------------------------------------------------------------------------------------------------------------------------------------------------------------------------------------------------------------------------------------|----------------------------------------------------------------------------------------------------------------------------|
| SYMBOL DESCRIPTION / SYMBOL                                                                                                                                                                                                          | NAME STYLE                                                                                                                 |
| International                                                                                                                                                                                                                        | CANADA                                                                                                                     |
| AIR (Federal) <sup>1</sup>                                                                                                                                                                                                           | L'ANSE RES (1880)                                                                                                          |
| Frust Land / Home Land                                                                                                                                                                                                               | T1880                                                                                                                      |
| OTSA / TDSA / ANVSA                                                                                                                                                                                                                  | KAW OTSA (5340)                                                                                                            |
| Tribal Subdivision                                                                                                                                                                                                                   | SHONTO (620)                                                                                                               |
| AIR (State) <sup>1</sup>                                                                                                                                                                                                             | Tama Res (4125)                                                                                                            |
| SDAISA                                                                                                                                                                                                                               | Lumbee (9815)                                                                                                              |
| ANRC                                                                                                                                                                                                                                 | NANA ANRC 52120                                                                                                            |
| Urbanized Area                                                                                                                                                                                                                       | Baltimore, MD 04843                                                                                                        |
| Jrban Cluster                                                                                                                                                                                                                        | Tooele, VT 88057                                                                                                           |
| State or Statistically Equivalent Entity                                                                                                                                                                                             | NEW YORK 36                                                                                                                |
| ounty or Statistically Equivalent Entity                                                                                                                                                                                             | ERIE 029                                                                                                                   |
| Minor Civil Division (MCD) <sup>1</sup>                                                                                                                                                                                              | Pike Twp 59742                                                                                                             |
| Census County Division (CCD)                                                                                                                                                                                                         | Kula CCD 91890                                                                                                             |
| Consolidated City                                                                                                                                                                                                                    | MILFORD 47500                                                                                                              |
| Incorporated Place <sup>1</sup>                                                                                                                                                                                                      |                                                                                                                            |
|                                                                                                                                                                                                                                      | Rome 63418                                                                                                                 |
| Census Designated Place (CDP)                                                                                                                                                                                                        |                                                                                                                            |
|                                                                                                                                                                                                                                      | Zena 84187                                                                                                                 |
|                                                                                                                                                                                                                                      | boundaries coincide, or where American Indian reservations and<br>he boundary symbol for only the highest-ranking of these |
| ABBREVIATION REFERENCE: AIR = American In<br>Home Land = Hawaiian Home Land; OTSA = Oklahor<br>Statistical Area; ANVSA = Alaska Native Village Stati:<br>Tribal Subdivision; SDAISA = State Designated Ameri<br>Regional Corporation | stical Area; Tribal Subdivision = American Indian                                                                          |

<sup>2</sup> Feature shown only when coincident with the subject urbanized area / urban cluster boundary.  $^{3}$  Feature coincident with the boundary of an entity other than the subject urbanized area / urban cluster.