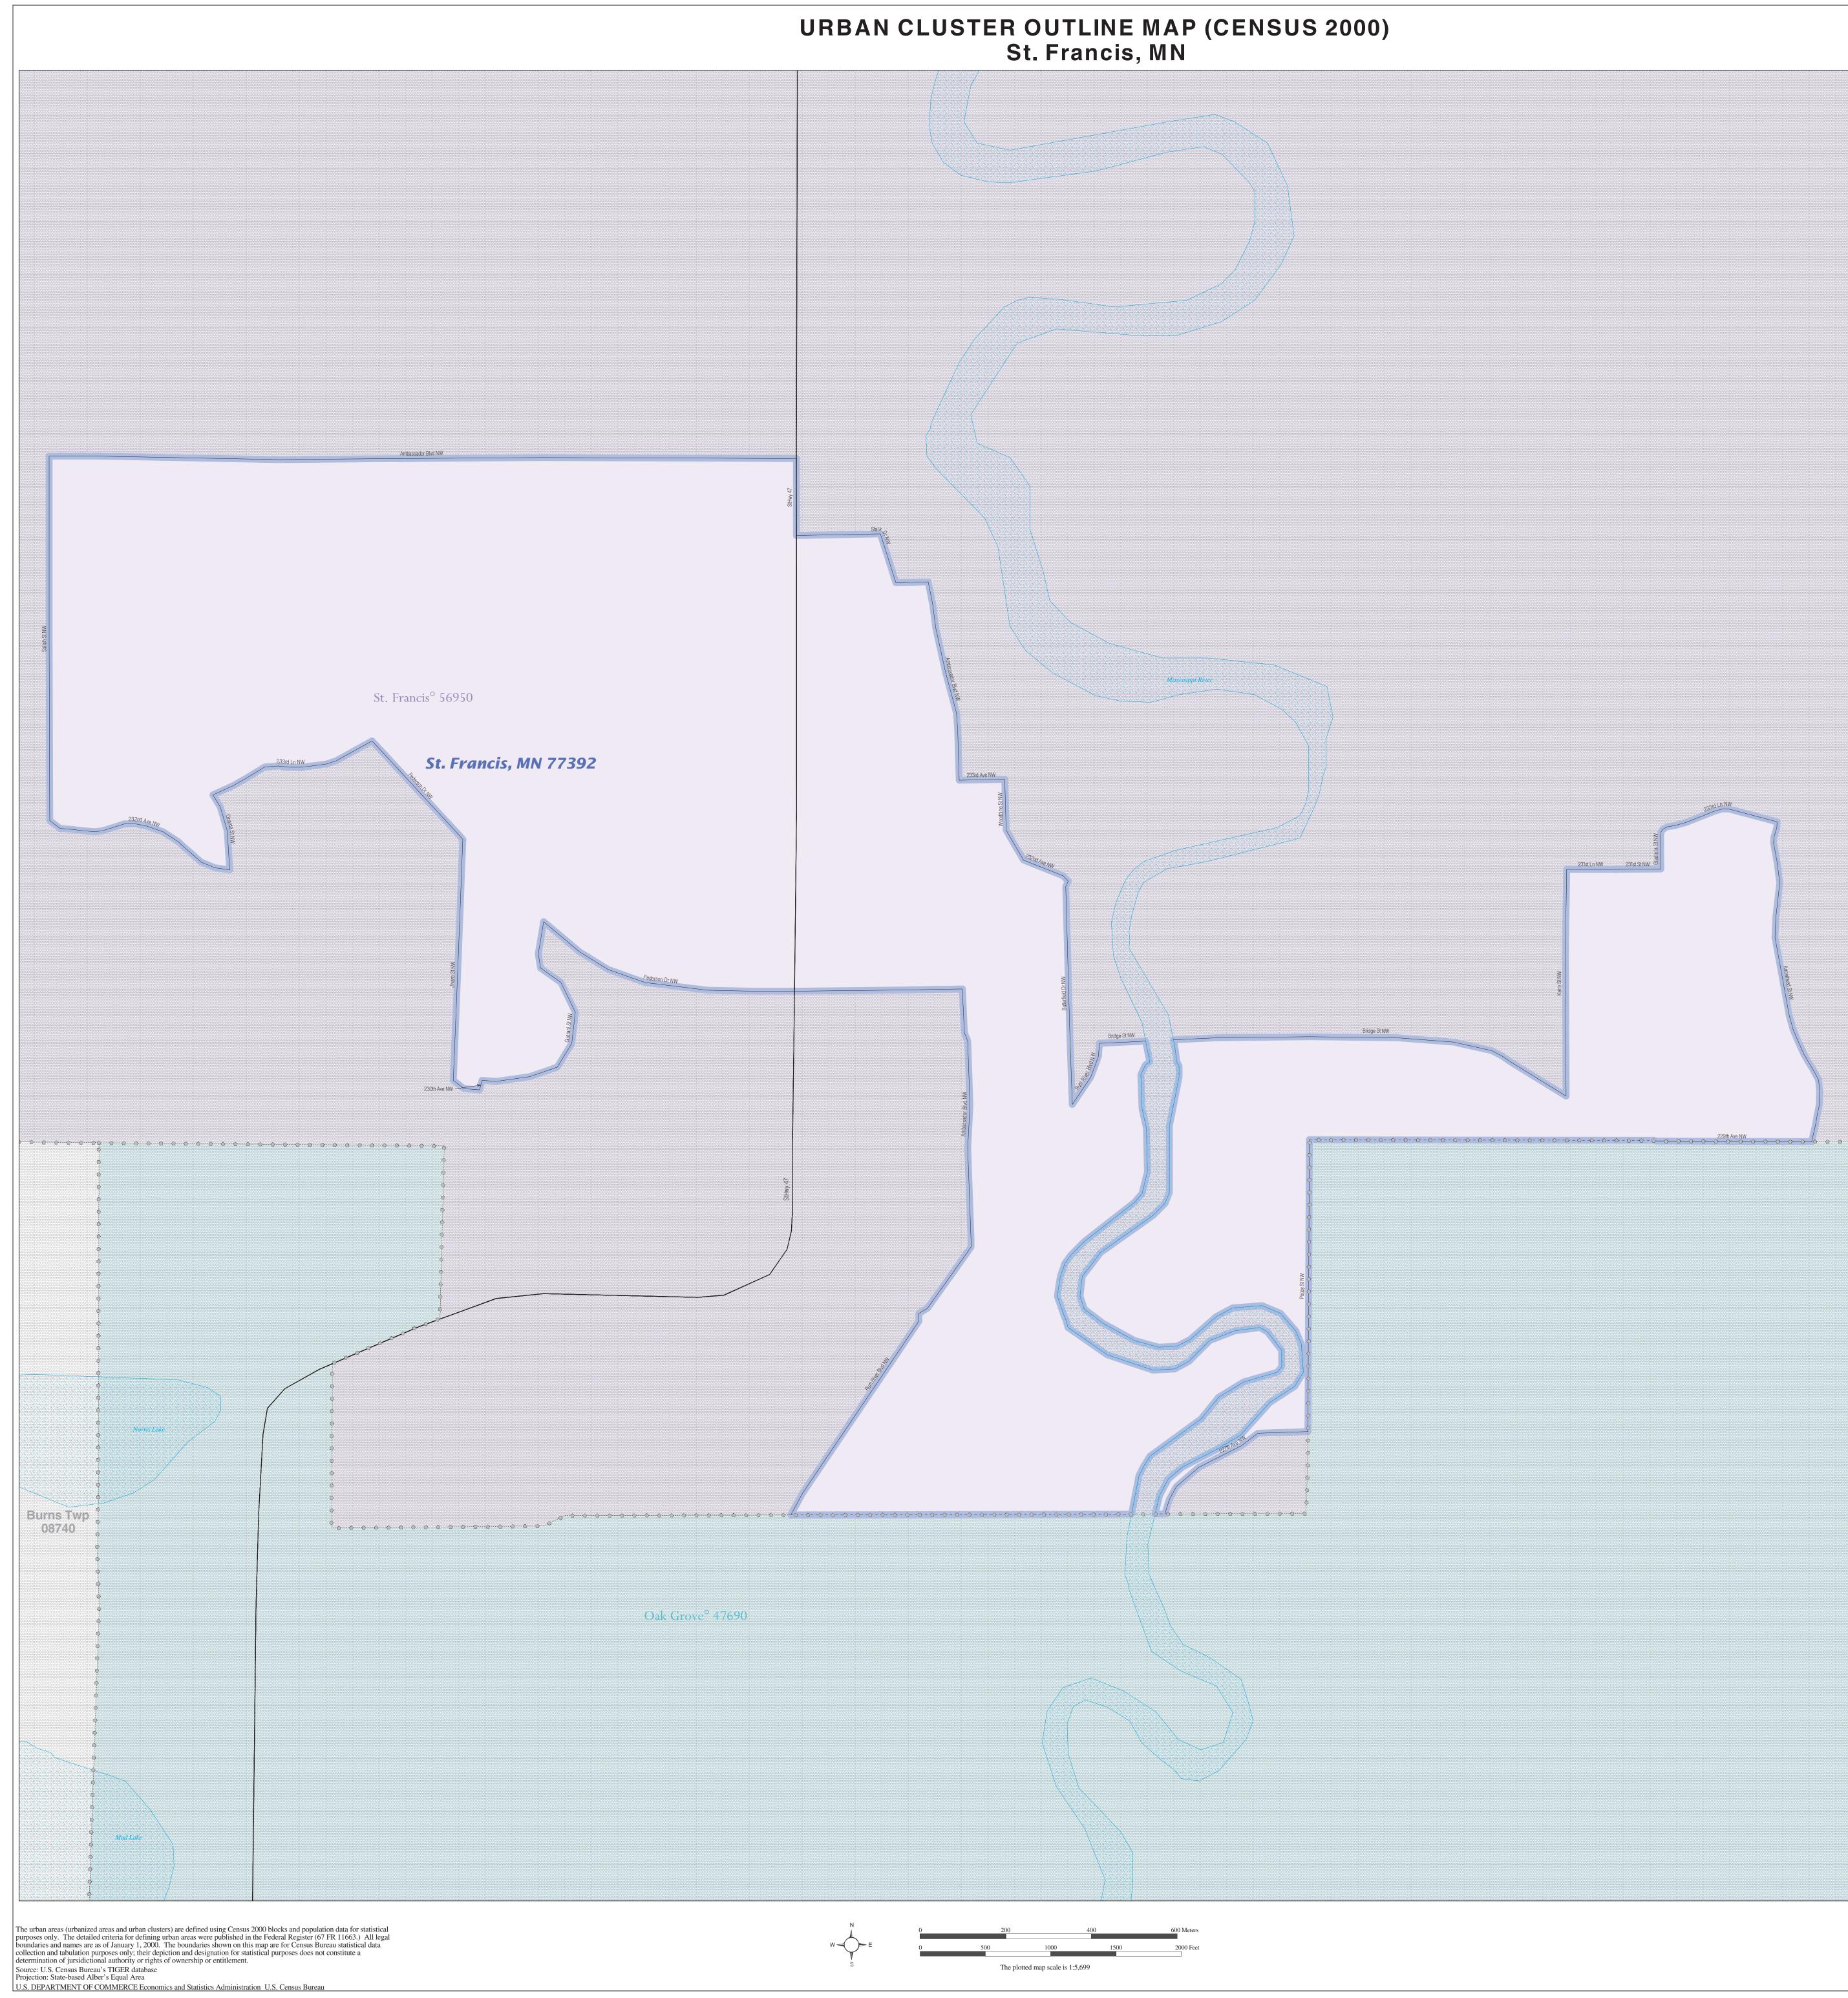

| LEGEND                                        |                                                                                                                        |  |  |  |  |
|-----------------------------------------------|------------------------------------------------------------------------------------------------------------------------|--|--|--|--|
| SYMBOL DESCRIPTION / SYMBOL                   | NAME STYLE                                                                                                             |  |  |  |  |
| International $\star \star \star \star \star$ | CANADA                                                                                                                 |  |  |  |  |
| AIR (Federal) <sup>1</sup>                    | L'ANSE RES (1880)                                                                                                      |  |  |  |  |
| Trust Land / Home Land                        | T1880                                                                                                                  |  |  |  |  |
| OTSA / TDSA / ANVSA                           | KAW OTSA (5340)                                                                                                        |  |  |  |  |
| Tribal Subdivision                            | SHONTO (620)                                                                                                           |  |  |  |  |
| AIR (State) <sup>1</sup>                      | Tama Res (4125)                                                                                                        |  |  |  |  |
| SDAISA                                        | Lumbee (9815)                                                                                                          |  |  |  |  |
| ANRC                                          | NANA ANRC 52120                                                                                                        |  |  |  |  |
| Urbanized Area                                | Baltimore, MD 04843                                                                                                    |  |  |  |  |
| Urban Cluster                                 | <i>Tooele, VT 88057</i>                                                                                                |  |  |  |  |
| State or Statistically Equivalent Entity      | NEW YORK 36                                                                                                            |  |  |  |  |
| County or Statistically Equivalent Entity     | ERIE 029                                                                                                               |  |  |  |  |
| Minor Civil Division (MCD) <sup>1</sup>       | Pike Twp 59742                                                                                                         |  |  |  |  |
| Census County Division (CCD)                  | <i>Kula CCD 91890</i>                                                                                                  |  |  |  |  |
| Consolidated City                             | MILFORD 47500                                                                                                          |  |  |  |  |
| Incorporated Place <sup>1</sup>               |                                                                                                                        |  |  |  |  |
|                                               | Rome 63418                                                                                                             |  |  |  |  |
| Census Designated Place (CDP)                 |                                                                                                                        |  |  |  |  |
|                                               | Zena 84187                                                                                                             |  |  |  |  |
|                                               | ) boundaries coincide, or where American Indian reservations the boundary symbol for only the highest-ranking of these |  |  |  |  |

| Regional Corporation                             |                 |                                  |             |  |
|--------------------------------------------------|-----------------|----------------------------------|-------------|--|
| FEATURE                                          | SYMBOL          | FEATURE                          | SYMBOL      |  |
| Major Roads                                      | I-95            | Stream or Shoreline <sup>2</sup> | Rock Creek  |  |
| Other Roads <sup>2</sup>                         | Marsh Ln        | Large River or Lake              | Spring Lake |  |
| Railroad <sup>2</sup>                            |                 | Military Installation            | Fort Hood   |  |
| Pipeline or Power Line <sup>2</sup>              | *** *** *** *** |                                  |             |  |
| Ridgeline or other physical feature <sup>2</sup> | _ · _ · _ · _   | Outside Subject Area             |             |  |
| Nonvisible Boundary <sup>2</sup>                 |                 | Major Airports                   | + BWI       |  |
| Other Boundary Feature <sup>3</sup>              |                 |                                  |             |  |

<sup>1</sup> A 'o' following an entity name indicates that the entity is also a false MCD; the false MCD name is not shown. <sup>2</sup> Feature shown only when coincident with the subject urbanized area / urban cluster boundary.  $^3$  Feature coincident with the boundary of an entity other than the subject urbanized area / urban cluster.