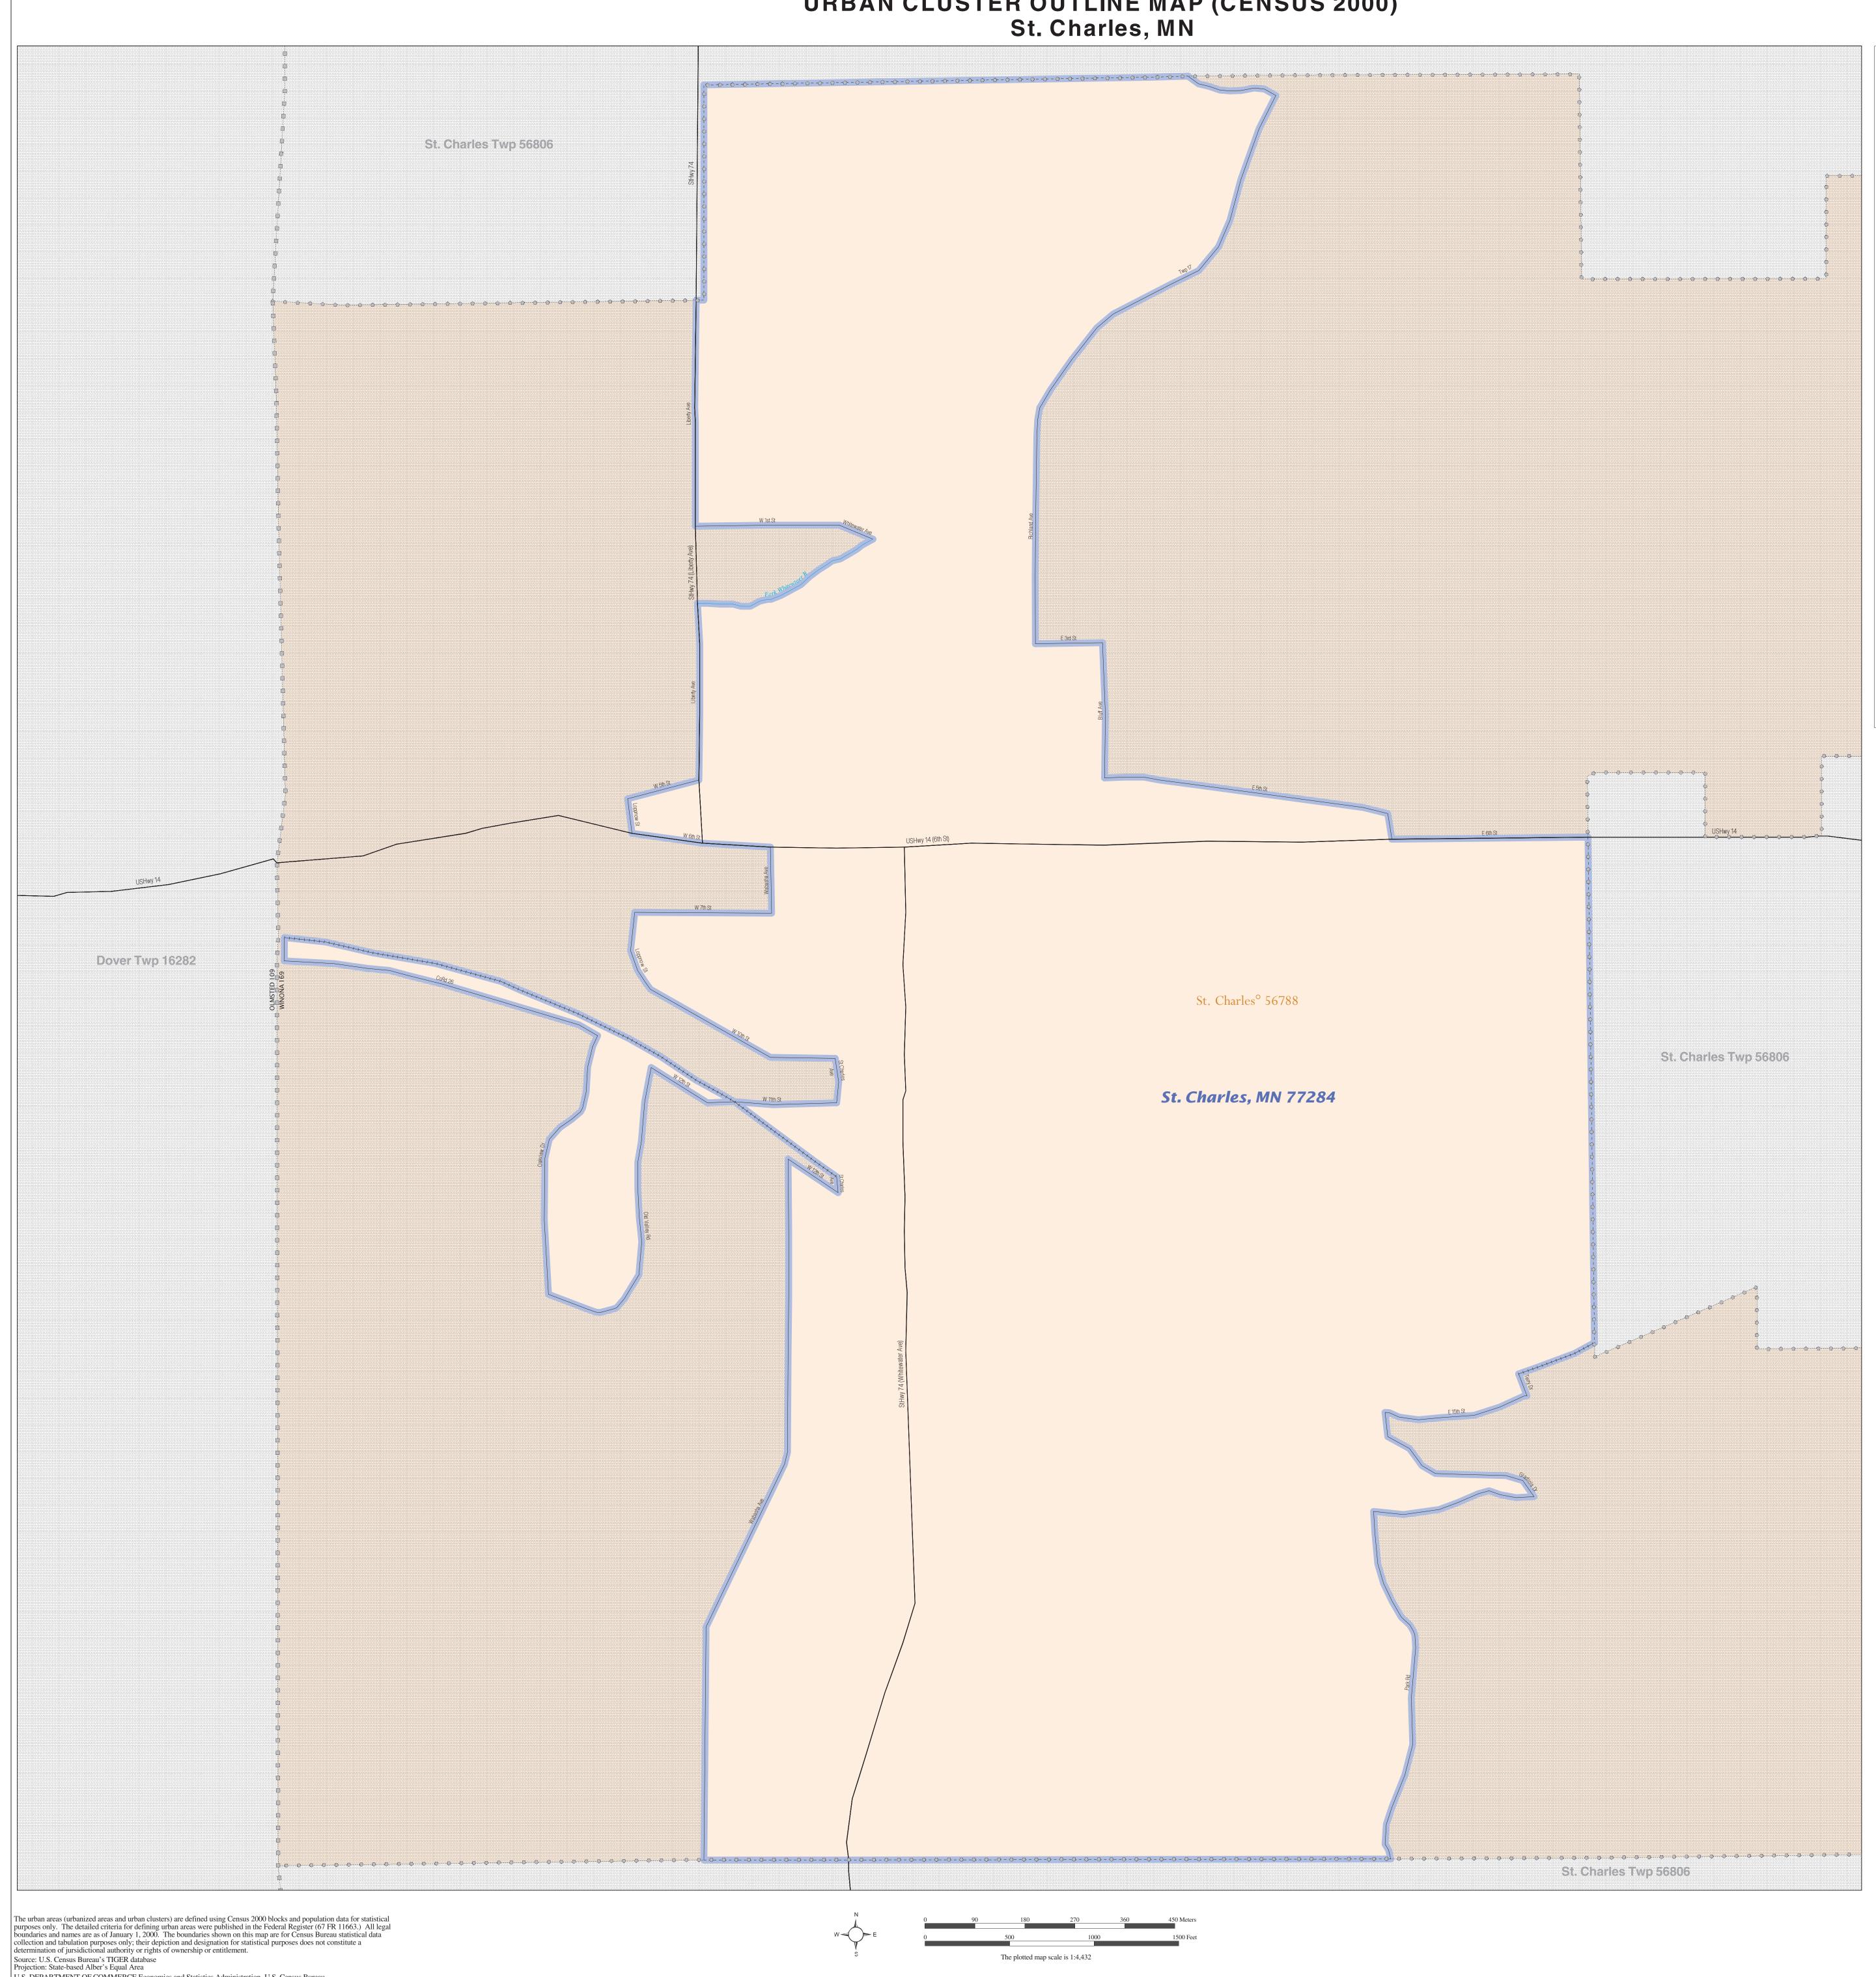

## URBAN CLUSTER OUTLINE MAP (CENSUS 2000) St. Charles, MN

|                                                                                                                                                                                      | LEGEND                                                                                                                                                                                                                                                                                                    |                                                                                       |  |
|--------------------------------------------------------------------------------------------------------------------------------------------------------------------------------------|-----------------------------------------------------------------------------------------------------------------------------------------------------------------------------------------------------------------------------------------------------------------------------------------------------------|---------------------------------------------------------------------------------------|--|
| SYMBOL DESCRIPTION / SYM                                                                                                                                                             | BOL NAME STYLE                                                                                                                                                                                                                                                                                            |                                                                                       |  |
| International                                                                                                                                                                        | CANADA                                                                                                                                                                                                                                                                                                    |                                                                                       |  |
| AIR (Federal) <sup>1</sup>                                                                                                                                                           | L'ANSE RES (                                                                                                                                                                                                                                                                                              | L'ANSE RES (1880)                                                                     |  |
| Trust Land / Home Land                                                                                                                                                               | <b>T1880</b>                                                                                                                                                                                                                                                                                              | T1880                                                                                 |  |
| OTSA / TDSA / ANVSA                                                                                                                                                                  | KAW OTSA (5.                                                                                                                                                                                                                                                                                              | 340)                                                                                  |  |
| Tribal Subdivision                                                                                                                                                                   | SHONTO (620)                                                                                                                                                                                                                                                                                              |                                                                                       |  |
| AIR (State) <sup>1</sup>                                                                                                                                                             | Tama Res (4                                                                                                                                                                                                                                                                                               | Tama Res (4125)                                                                       |  |
| SDAISA                                                                                                                                                                               |                                                                                                                                                                                                                                                                                                           | Lumbee (9815)                                                                         |  |
| ANRC                                                                                                                                                                                 |                                                                                                                                                                                                                                                                                                           | NANA ANRC 52120                                                                       |  |
| Urbanized Area                                                                                                                                                                       | Baltimore. N                                                                                                                                                                                                                                                                                              | Baltimore, MD 04843                                                                   |  |
| Urban Cluster                                                                                                                                                                        |                                                                                                                                                                                                                                                                                                           | <i>Tooele, VT 88057</i>                                                               |  |
| State or Statistically Equivalent Entity                                                                                                                                             | NEW YORK 36                                                                                                                                                                                                                                                                                               | -                                                                                     |  |
| County or Statistically Equivalent Ent                                                                                                                                               |                                                                                                                                                                                                                                                                                                           |                                                                                       |  |
| Minor Civil Division (MCD) <sup>1</sup>                                                                                                                                              |                                                                                                                                                                                                                                                                                                           | Pike Twp 59742                                                                        |  |
| Census County Division (CCD)                                                                                                                                                         |                                                                                                                                                                                                                                                                                                           | Kula CCD 91890                                                                        |  |
| Consolidated City                                                                                                                                                                    |                                                                                                                                                                                                                                                                                                           |                                                                                       |  |
| Incorporated Place <sup>1</sup>                                                                                                                                                      | MILFORD 47500                                                                                                                                                                                                                                                                                             |                                                                                       |  |
|                                                                                                                                                                                      | Rome 63418                                                                                                                                                                                                                                                                                                |                                                                                       |  |
| Census Designated Place (CDP)                                                                                                                                                        |                                                                                                                                                                                                                                                                                                           |                                                                                       |  |
|                                                                                                                                                                                      | Zena 84187                                                                                                                                                                                                                                                                                                |                                                                                       |  |
| tribal subdivision boundaries coincide, the r<br>boundaries.<br>ABBREVIATION REFERENCE: AIR = 4<br>Home Land = Hawaiian Home Land; OTS.<br>Statistical Area; ANVSA = Alaska Native V | CD / CCD boundaries coincide, or where Americ<br>ap shows the boundary symbol for only the high<br>merican Indian Reservation; Trust Land = Off-R<br>. = Oklahoma Tribal Statistical Area; TDSA = Tr<br>illage Statistical Area; Tribal Subdivision = Am<br>ated American Indian Statistical Area; ANRC = | nest-ranking of these<br>Reservation Trust Land;<br>ribal Designated<br>erican Indian |  |
|                                                                                                                                                                                      |                                                                                                                                                                                                                                                                                                           |                                                                                       |  |
| FEATURE SYM                                                                                                                                                                          | <u>BOL</u> <u>FEATURE</u>                                                                                                                                                                                                                                                                                 | SYMBOL<br>Rock Creek                                                                  |  |

URBAN CLUSTER OUTLINE MAP (Census 2000) St. Charles, MN (77284) Map Sheet: 1 (Total Sheets: 1)