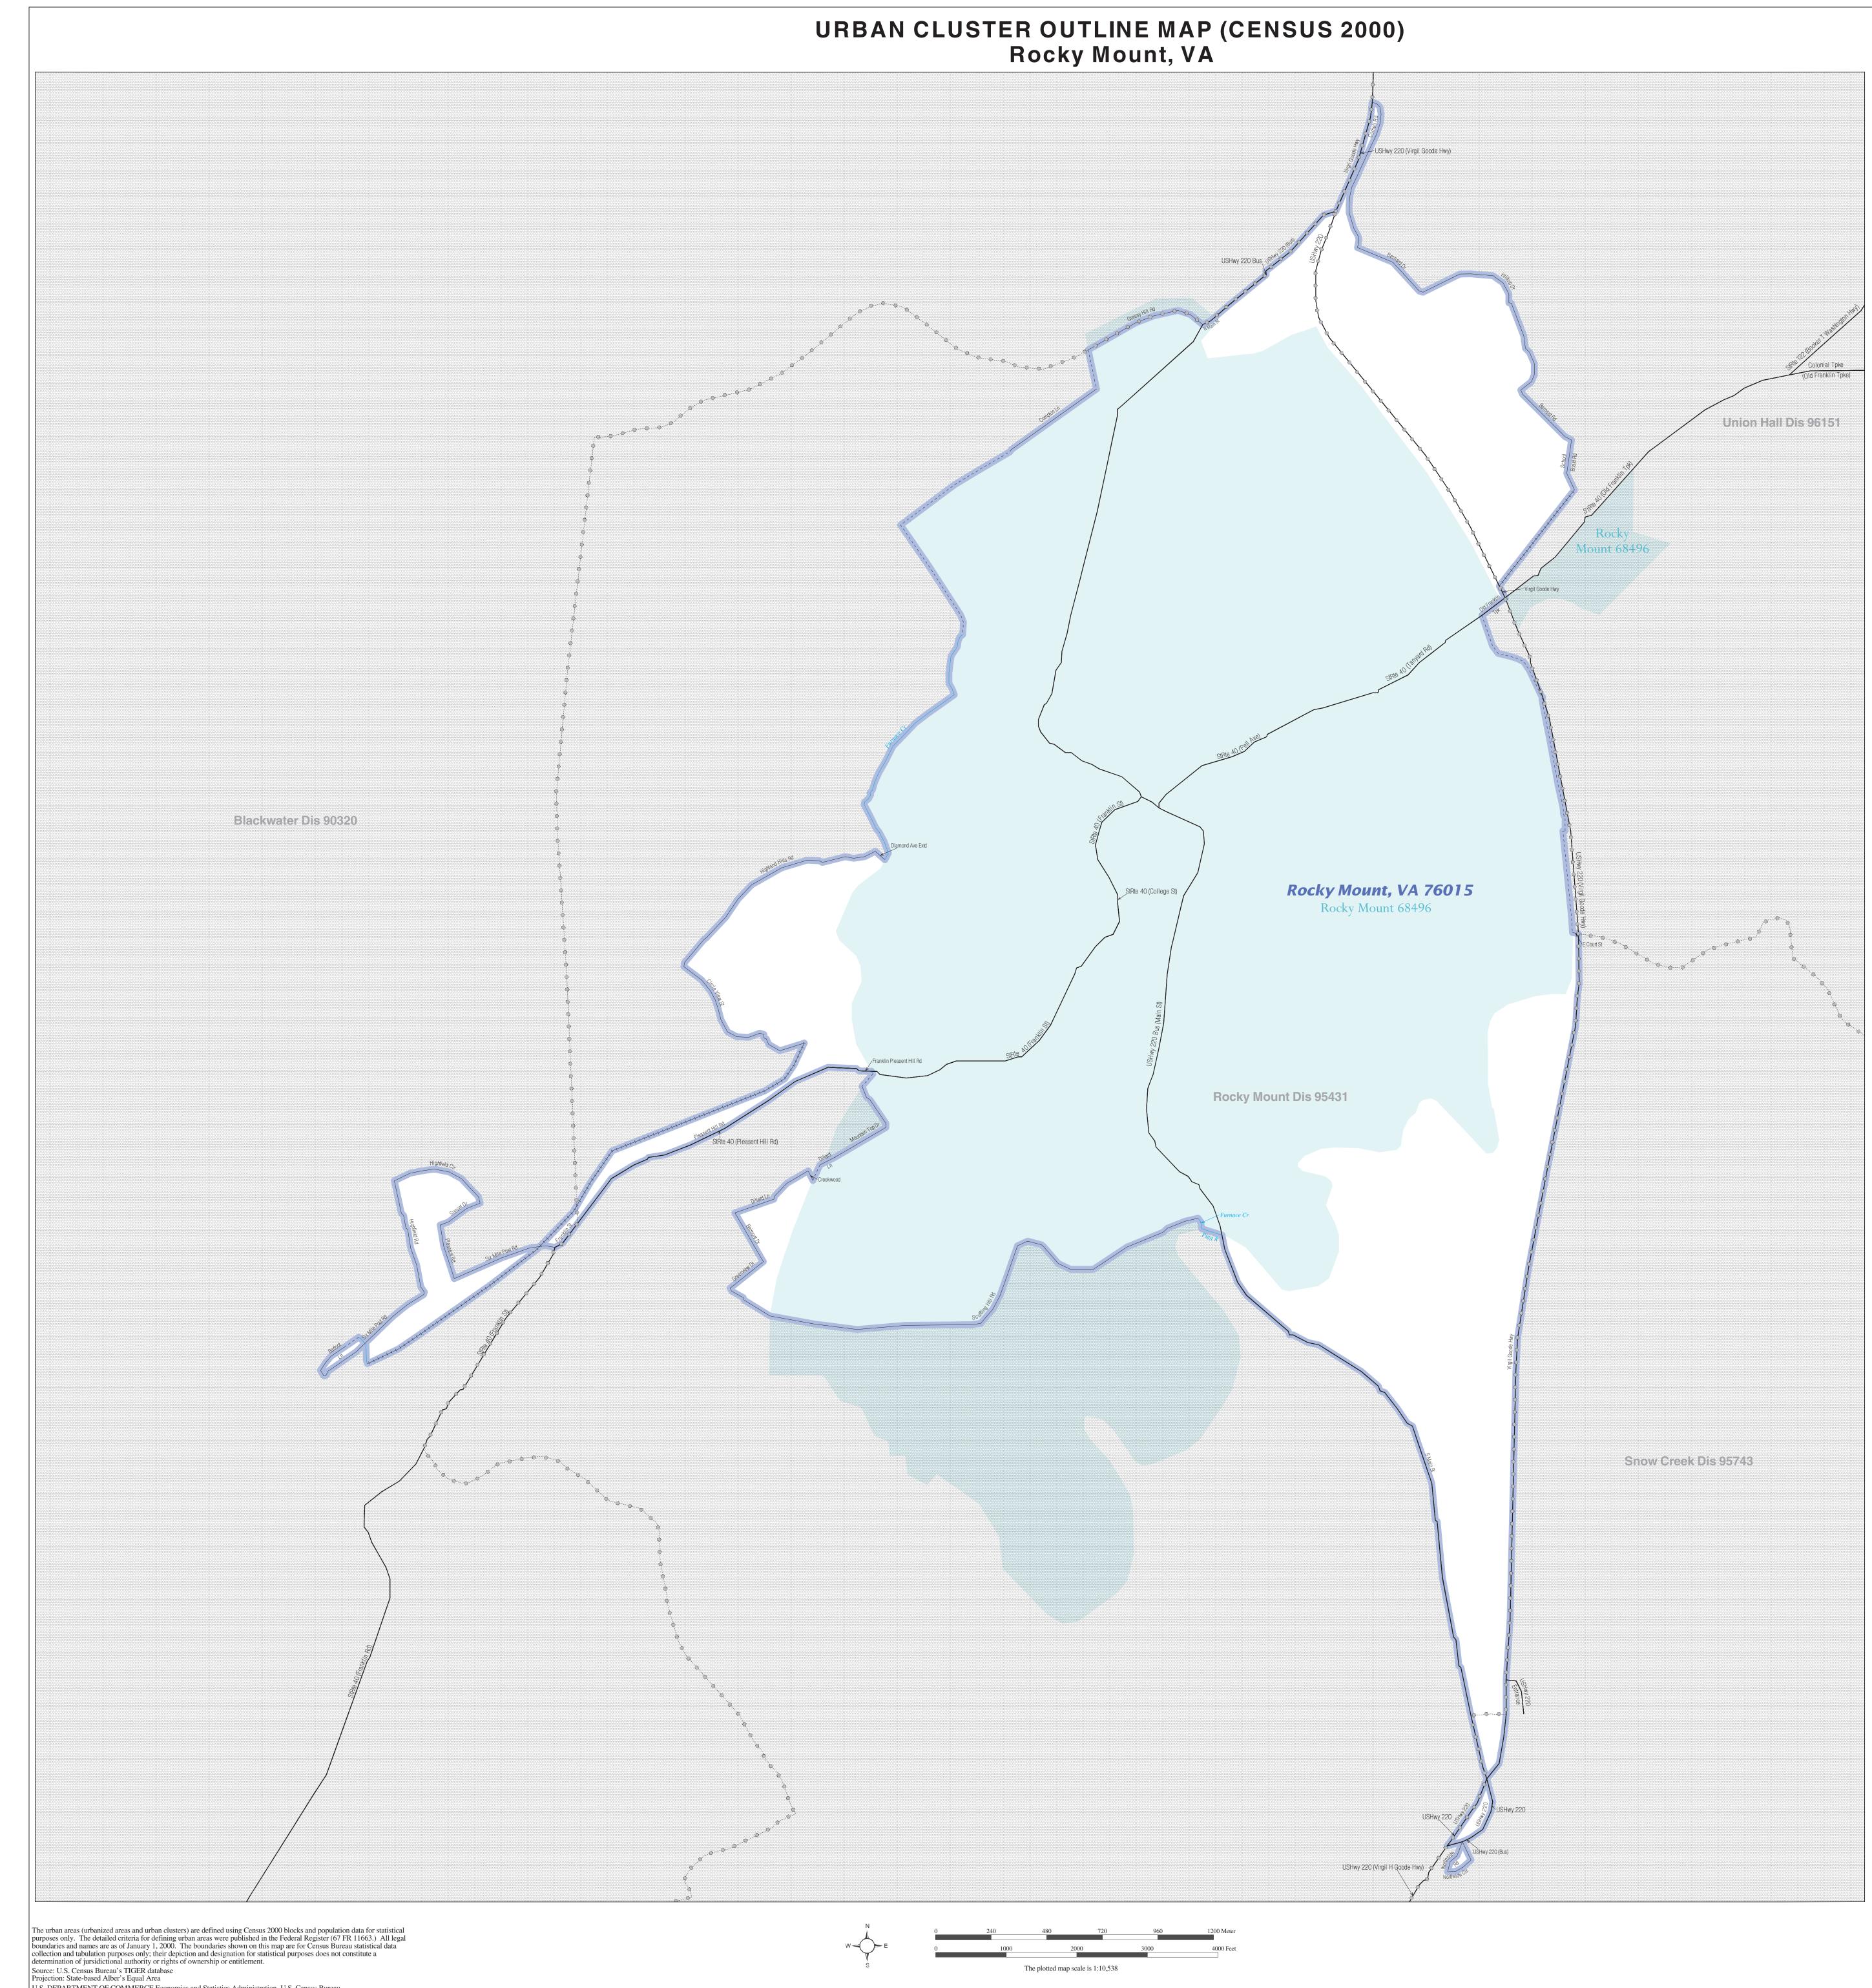

URBAN CLUSTER OUTLINE MAP (Census 2000) Rocky Mount, VA (76015)

Map Sheet: 1 (Total Sheets: 1)