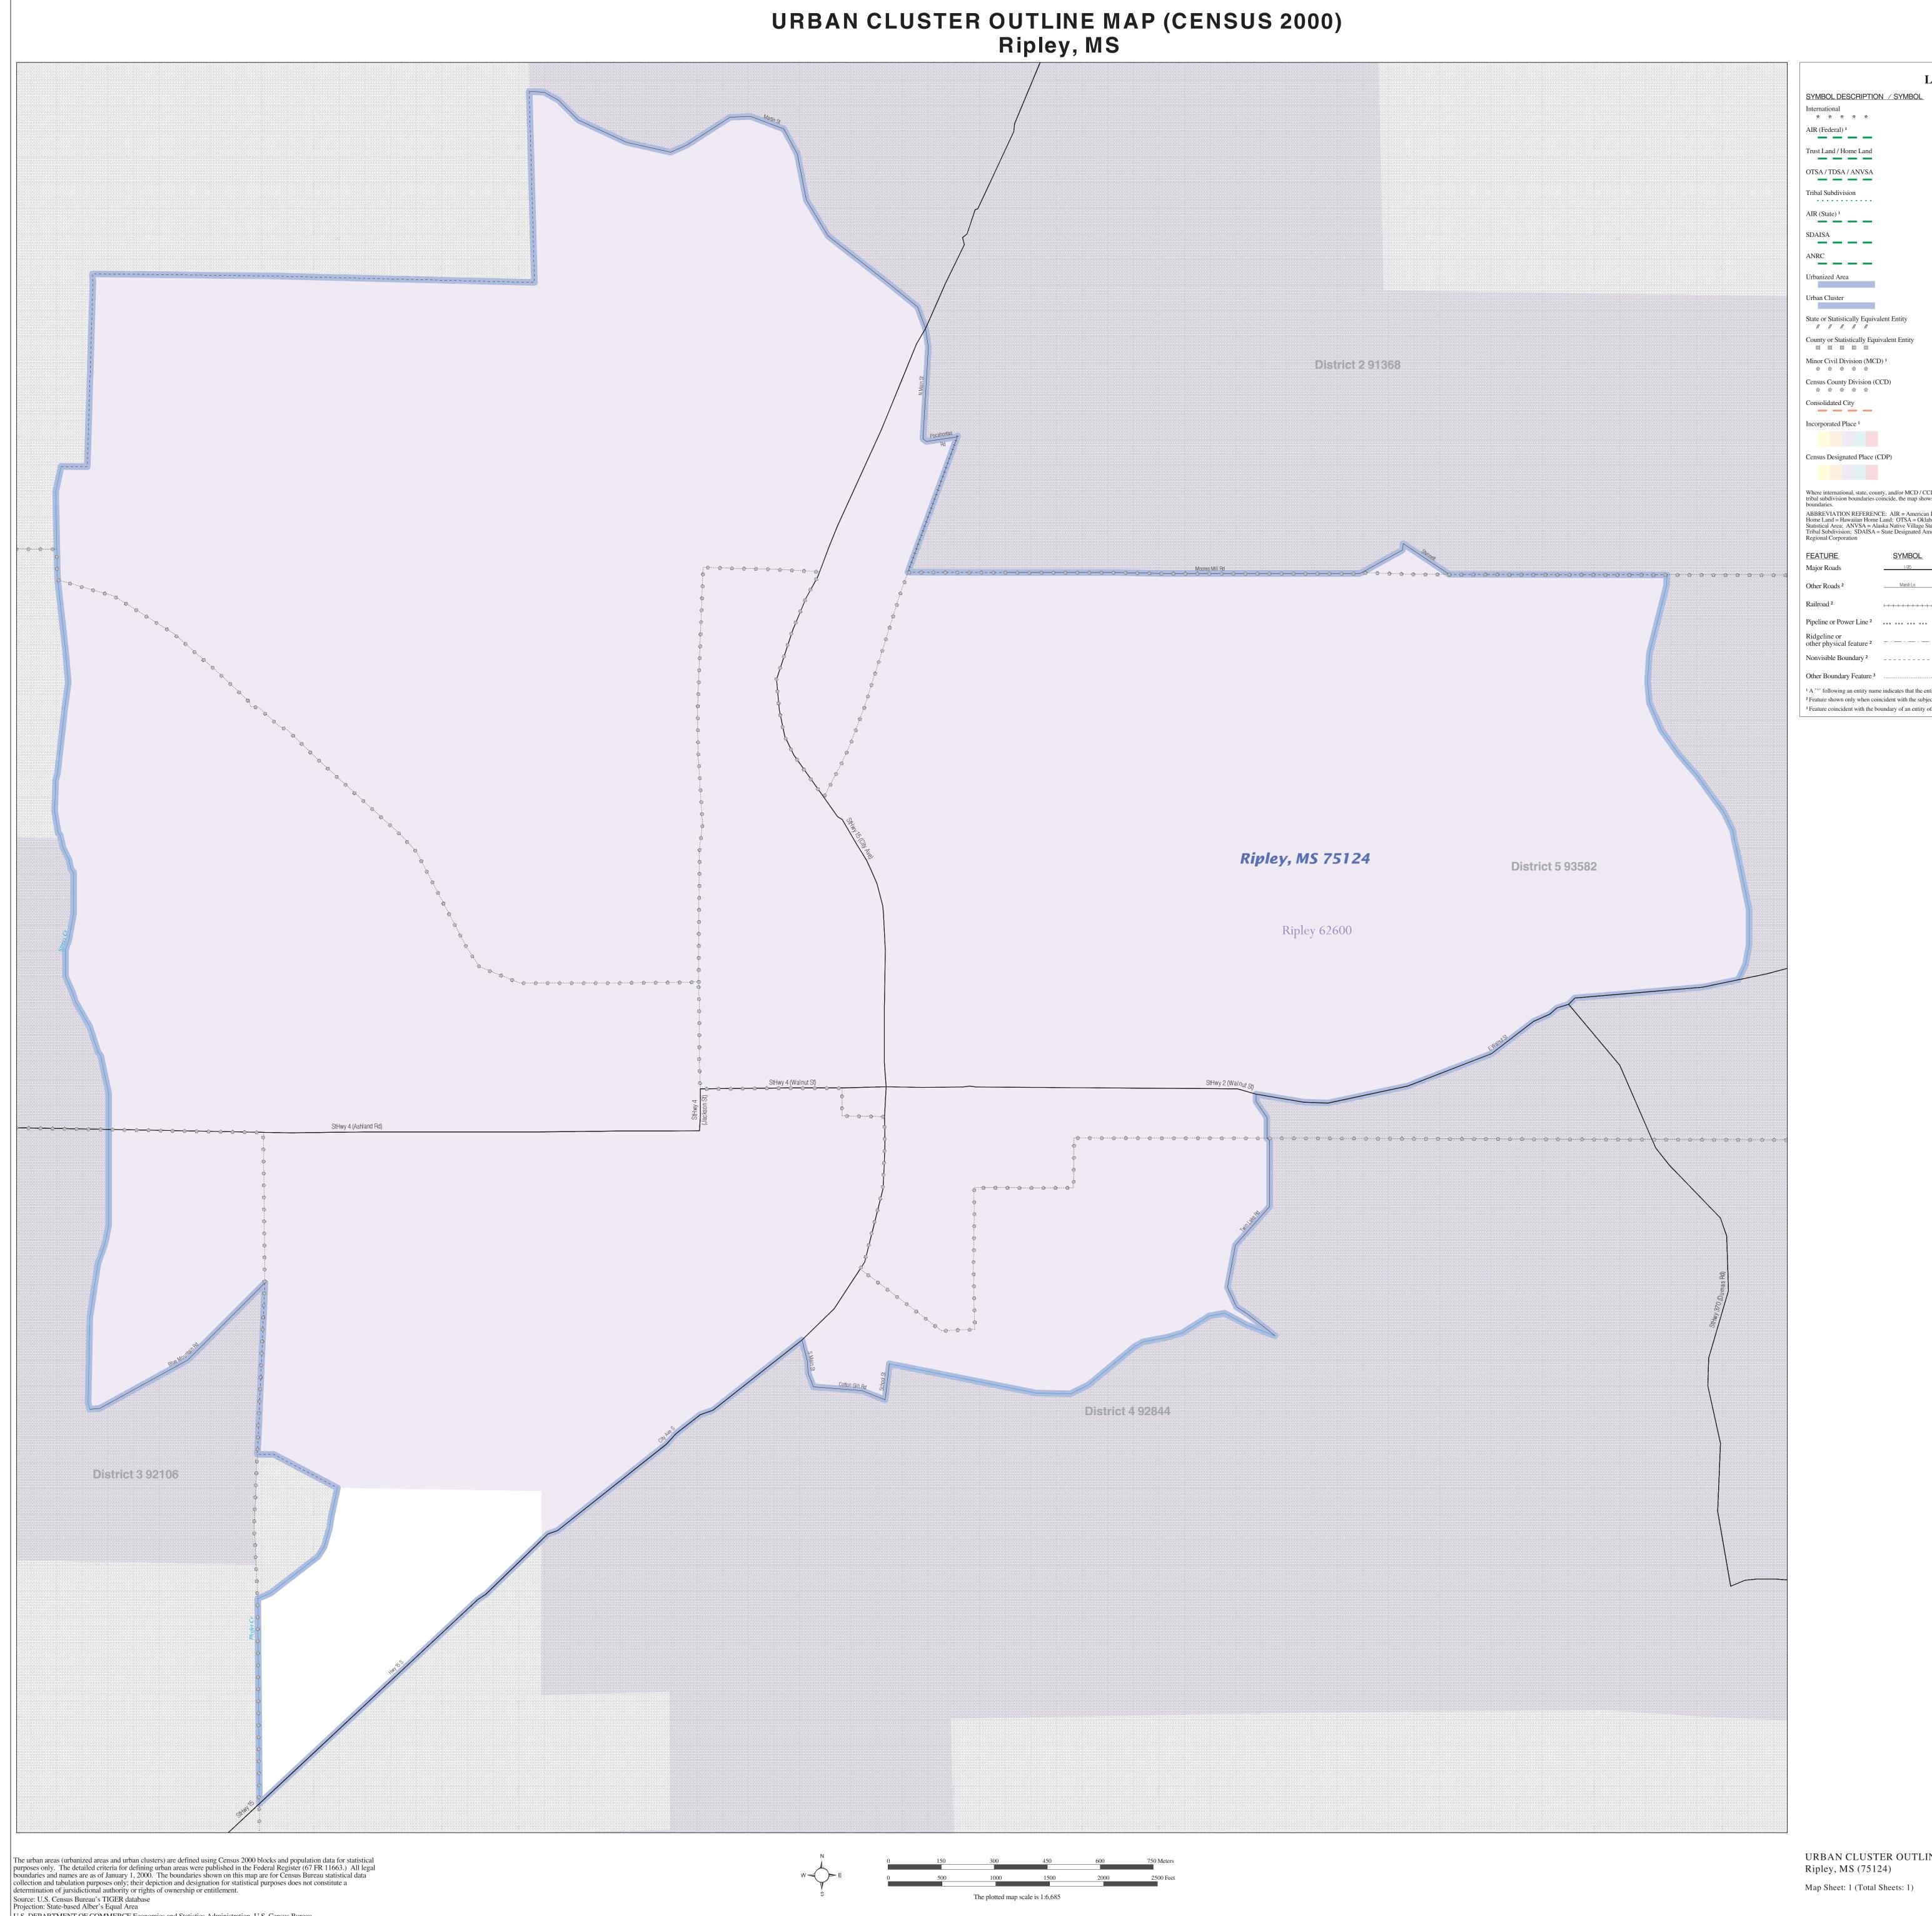

URBAN CLUSTER OUTLINE MAP (Census 2000) Ripley, MS (75124) Map Sheet: 1 (Total Sheets: 1)