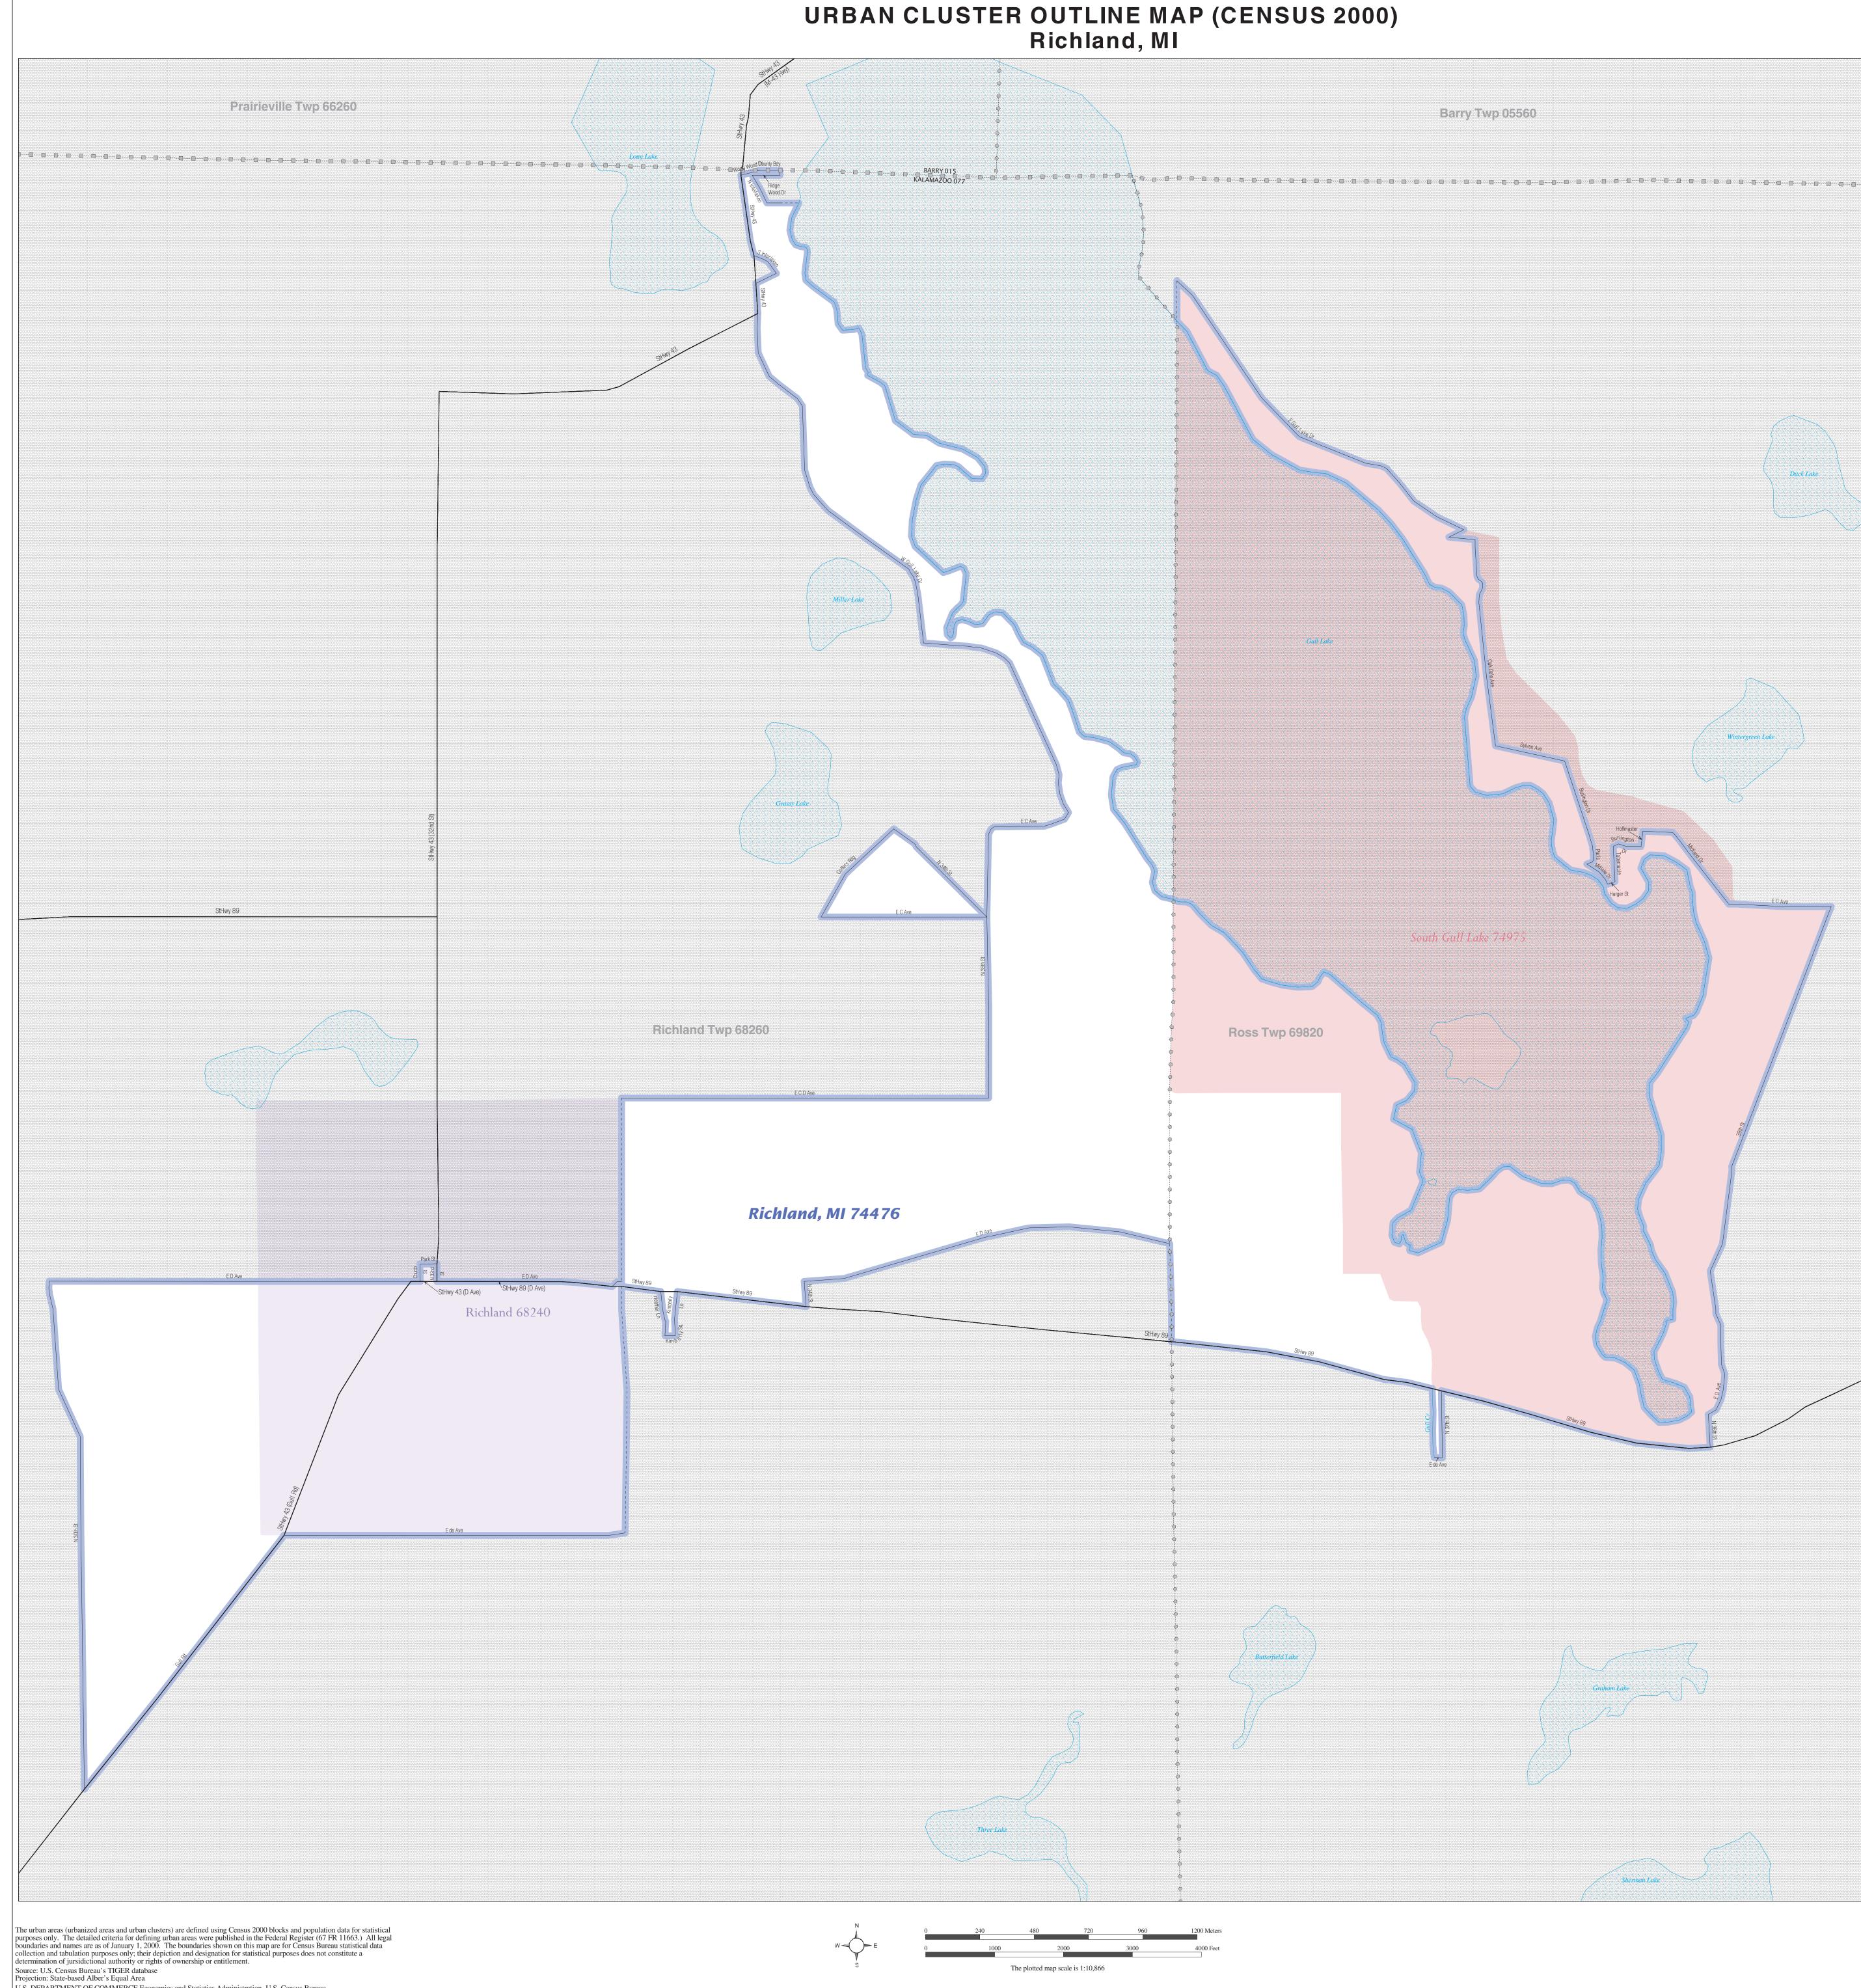

U.S. DEPARTMENT OF COMMERCE Economics and Statistics Administration U.S. Census Bureau

|                                                              | LEC                                                     | GEND                                                                                                                                                      |                             |
|--------------------------------------------------------------|---------------------------------------------------------|-----------------------------------------------------------------------------------------------------------------------------------------------------------|-----------------------------|
| SYMBOL DESCRIPTION                                           | N / SYMBOL                                              | NAME STYLE                                                                                                                                                |                             |
| International                                                |                                                         | CANADA                                                                                                                                                    |                             |
| AIR (Federal) <sup>1</sup>                                   |                                                         | L'ANSE RES (1880)                                                                                                                                         |                             |
| Trust Land / Home Land                                       |                                                         | T1880                                                                                                                                                     |                             |
| OTSA / TDSA / ANVSA                                          |                                                         | KAW OTSA (5340)                                                                                                                                           |                             |
| Tribal Subdivision                                           |                                                         | SHONTO (620)                                                                                                                                              |                             |
| AIR (State) <sup>1</sup>                                     |                                                         | Tama Res (4125)                                                                                                                                           |                             |
| SDAISA                                                       |                                                         | Lumbee (9815)                                                                                                                                             |                             |
| ANRC                                                         |                                                         | NANA ANRC 52120                                                                                                                                           |                             |
| Urbanized Area                                               |                                                         | Baltimore, MD 0484                                                                                                                                        |                             |
| Urban Cluster                                                |                                                         | Tooele, VT 88                                                                                                                                             |                             |
| State or Statistically Equivalent Entity                     |                                                         | NEW YORK 36                                                                                                                                               |                             |
| County or Statistically Equivalent Entity                    |                                                         | ERIE 029                                                                                                                                                  |                             |
| Minor Civil Division (MCD                                    | )) <sup>1</sup>                                         |                                                                                                                                                           | 2                           |
| Census County Division (CCD)                                 |                                                         | Pike Twp 59742<br><i>Kula CCD 91890</i>                                                                                                                   |                             |
| Consolidated City                                            |                                                         |                                                                                                                                                           |                             |
| Incorporated Place 1                                         |                                                         | MILFORD 47500                                                                                                                                             |                             |
|                                                              |                                                         | Rome 63418                                                                                                                                                |                             |
| Census Designated Place (C                                   | CDP)                                                    |                                                                                                                                                           |                             |
|                                                              |                                                         | Zena 84187                                                                                                                                                |                             |
|                                                              |                                                         | indaries coincide, or where American<br>boundary symbol for only the highes                                                                               |                             |
| Home Land = Hawaiian Home I<br>Statistical Area; ANVSA = Ala | Land; OTSA = Oklahoma '<br>ska Native Village Statistic | n Reservation; Trust Land = Off-Res<br>Tribal Statistical Area; TDSA = Trib<br>al Area; Tribal Subdivision = Ameri<br>n Indian Statistical Area; ANRC = A | al Designated<br>can Indian |
| FEATURE                                                      | SYMBOL                                                  | FEATURE                                                                                                                                                   | SYMBO                       |
| Major Roads                                                  | 1-95                                                    | Stream or Shoreline <sup>2</sup>                                                                                                                          | Rock Cre                    |
| Other Roads <sup>2</sup>                                     | Marsh Ln                                                | Large River or Lake                                                                                                                                       | Spring La                   |
| Railroad <sup>2</sup>                                        | · · · · · · · · · · · · · · · · · · ·                   | Military Installation                                                                                                                                     | Fort Ho                     |
| Pipeline or Power Line <sup>2</sup>                          |                                                         |                                                                                                                                                           |                             |
|                                                              |                                                         |                                                                                                                                                           | <u></u>                     |

Nonvisible Boundary <sup>2</sup> \_ \_ \_ \_ \_ \_ \_ \_ \_ \_ Major Airports <sup>↓</sup> BWI Other Boundary Feature <sup>3</sup> <sup>1</sup> A 'o' following an entity name indicates that the entity is also a false MCD; the false MCD name is not shown. <sup>2</sup> Feature shown only when coincident with the subject urbanized area / urban cluster boundary.

<sup>3</sup> Feature coincident with the boundary of an entity other than the subject urbanized area / urban cluster.

Outside Subject Area

Ridgeline or other physical feature <sup>2</sup>

URBAN CLUSTER OUTLINE MAP (Census 2000) Richland, MI (74476) Map Sheet: 1 (Total Sheets: 1)