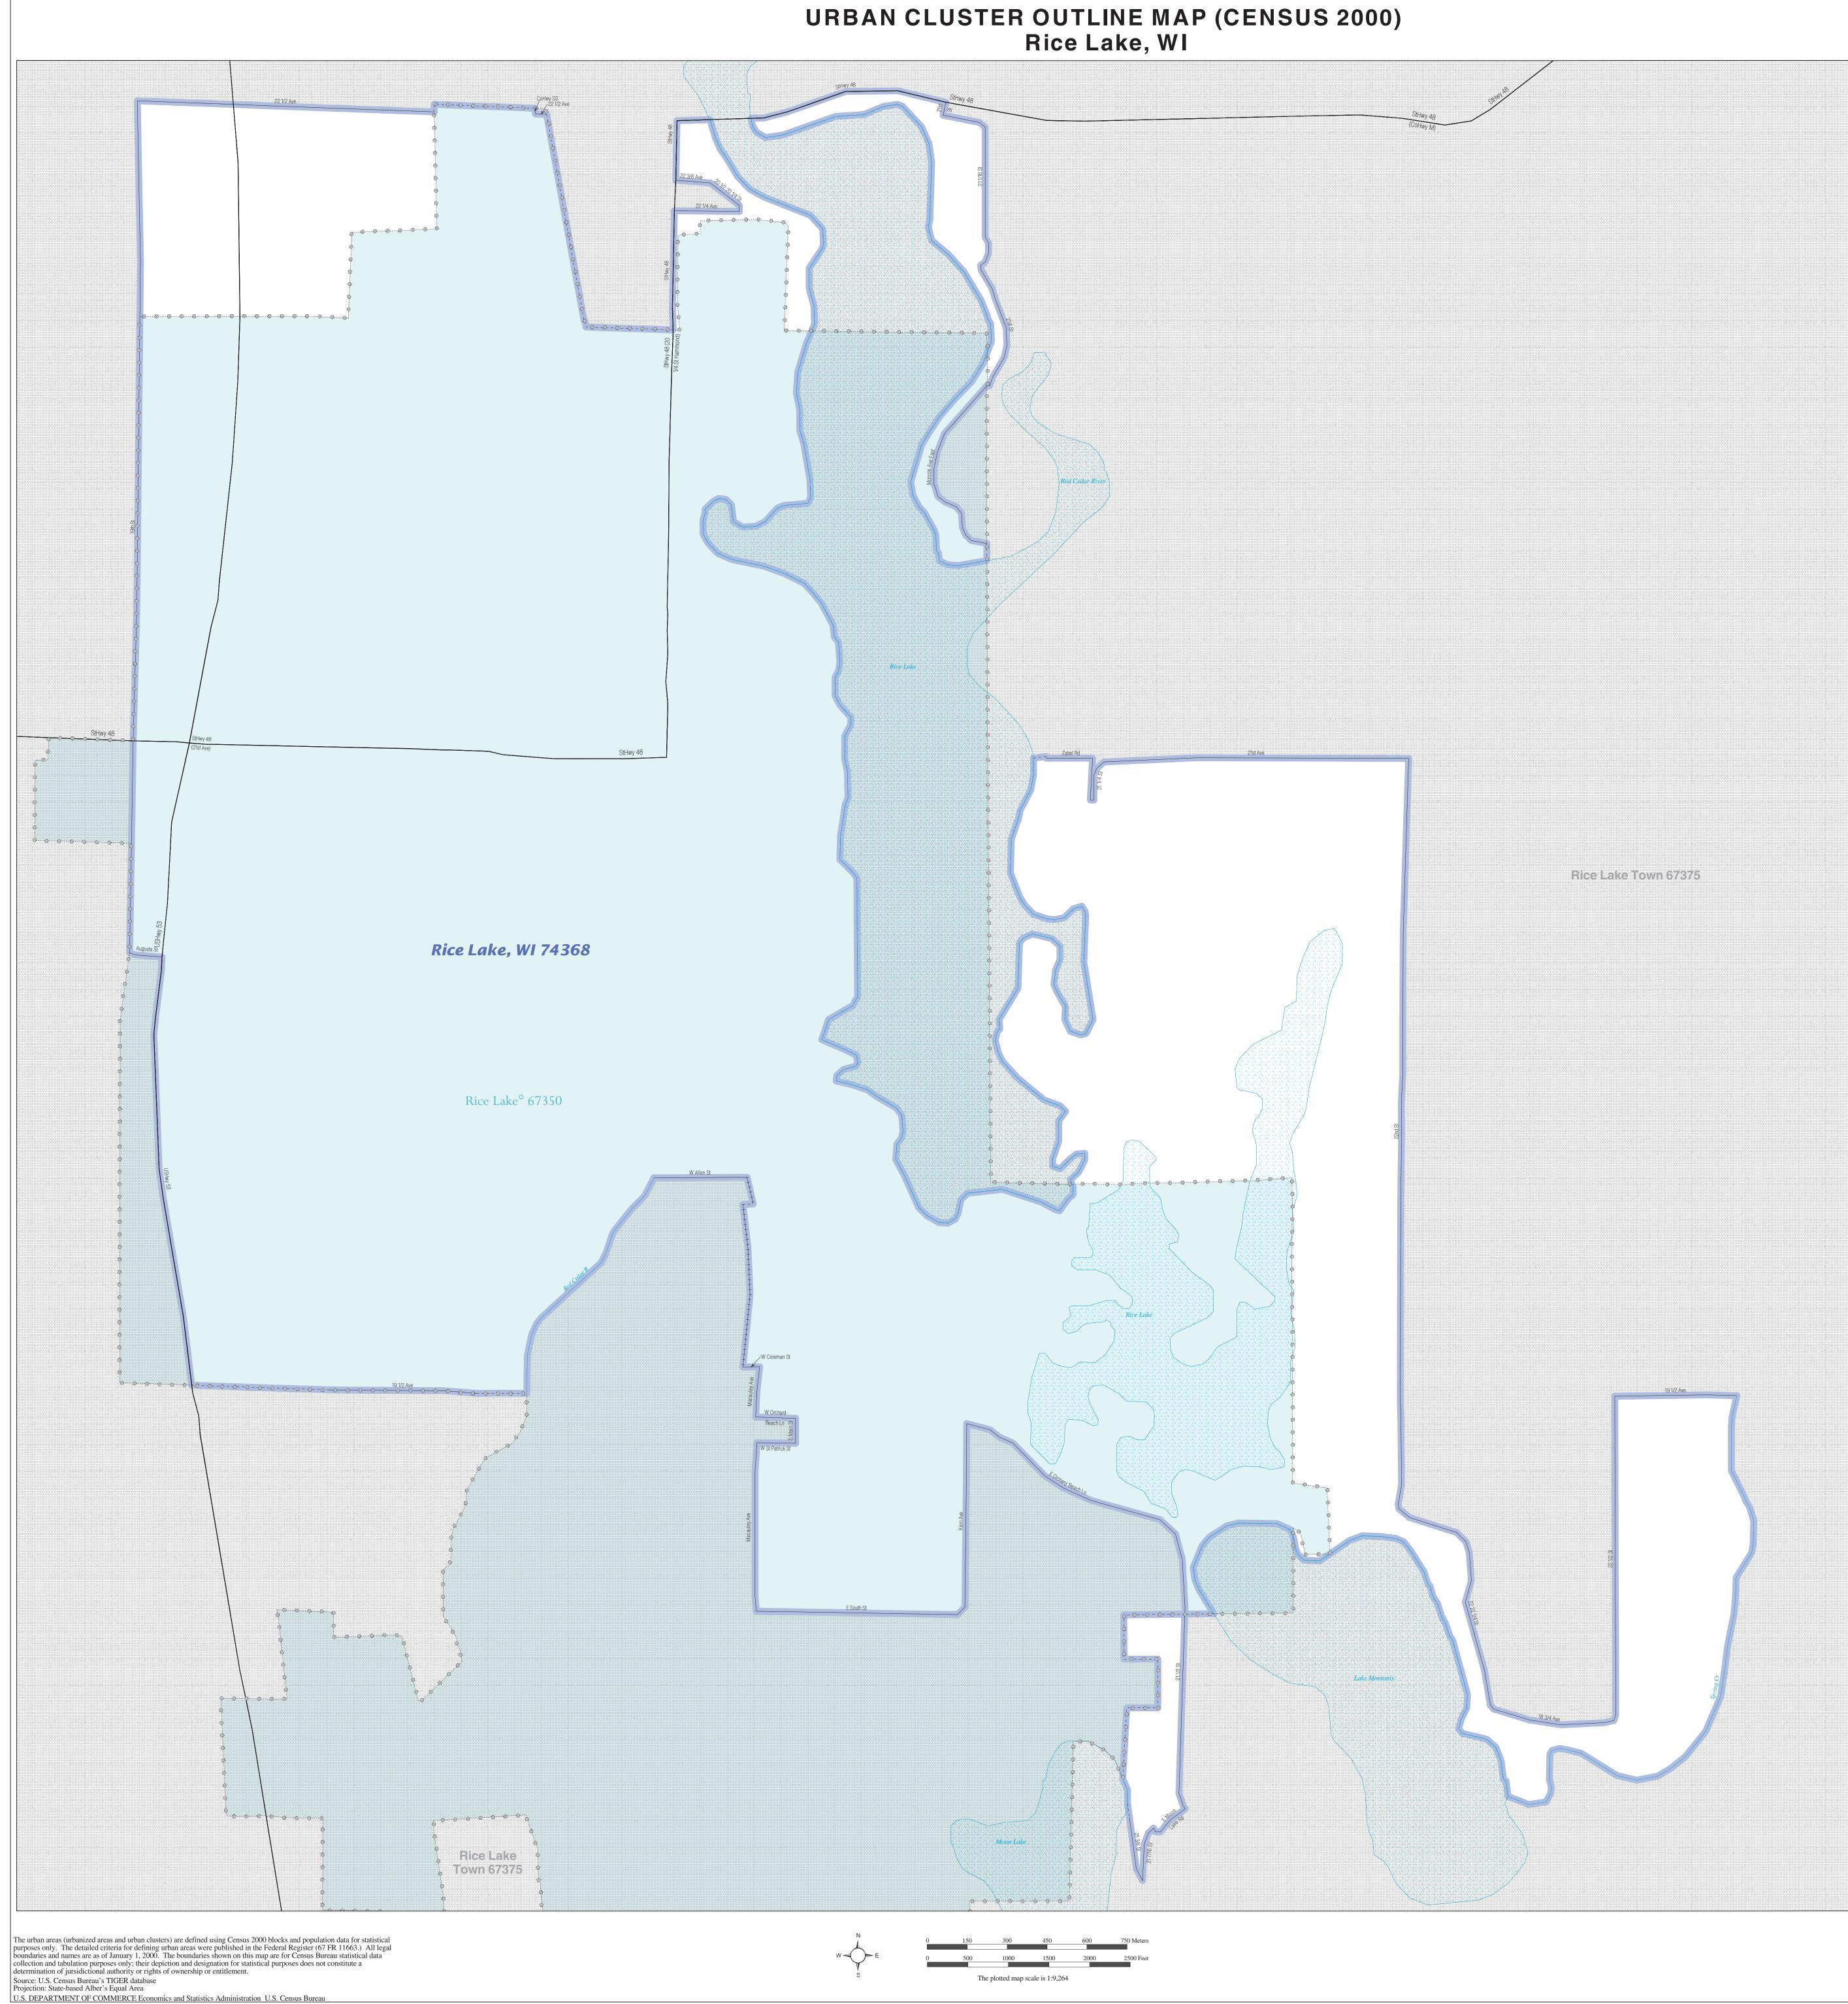

URBAN CLUSTER OUTLINE MAP (Census 2000) Rice Lake, WI (74368) Map Sheet: 1 (Total Sheets: 1)