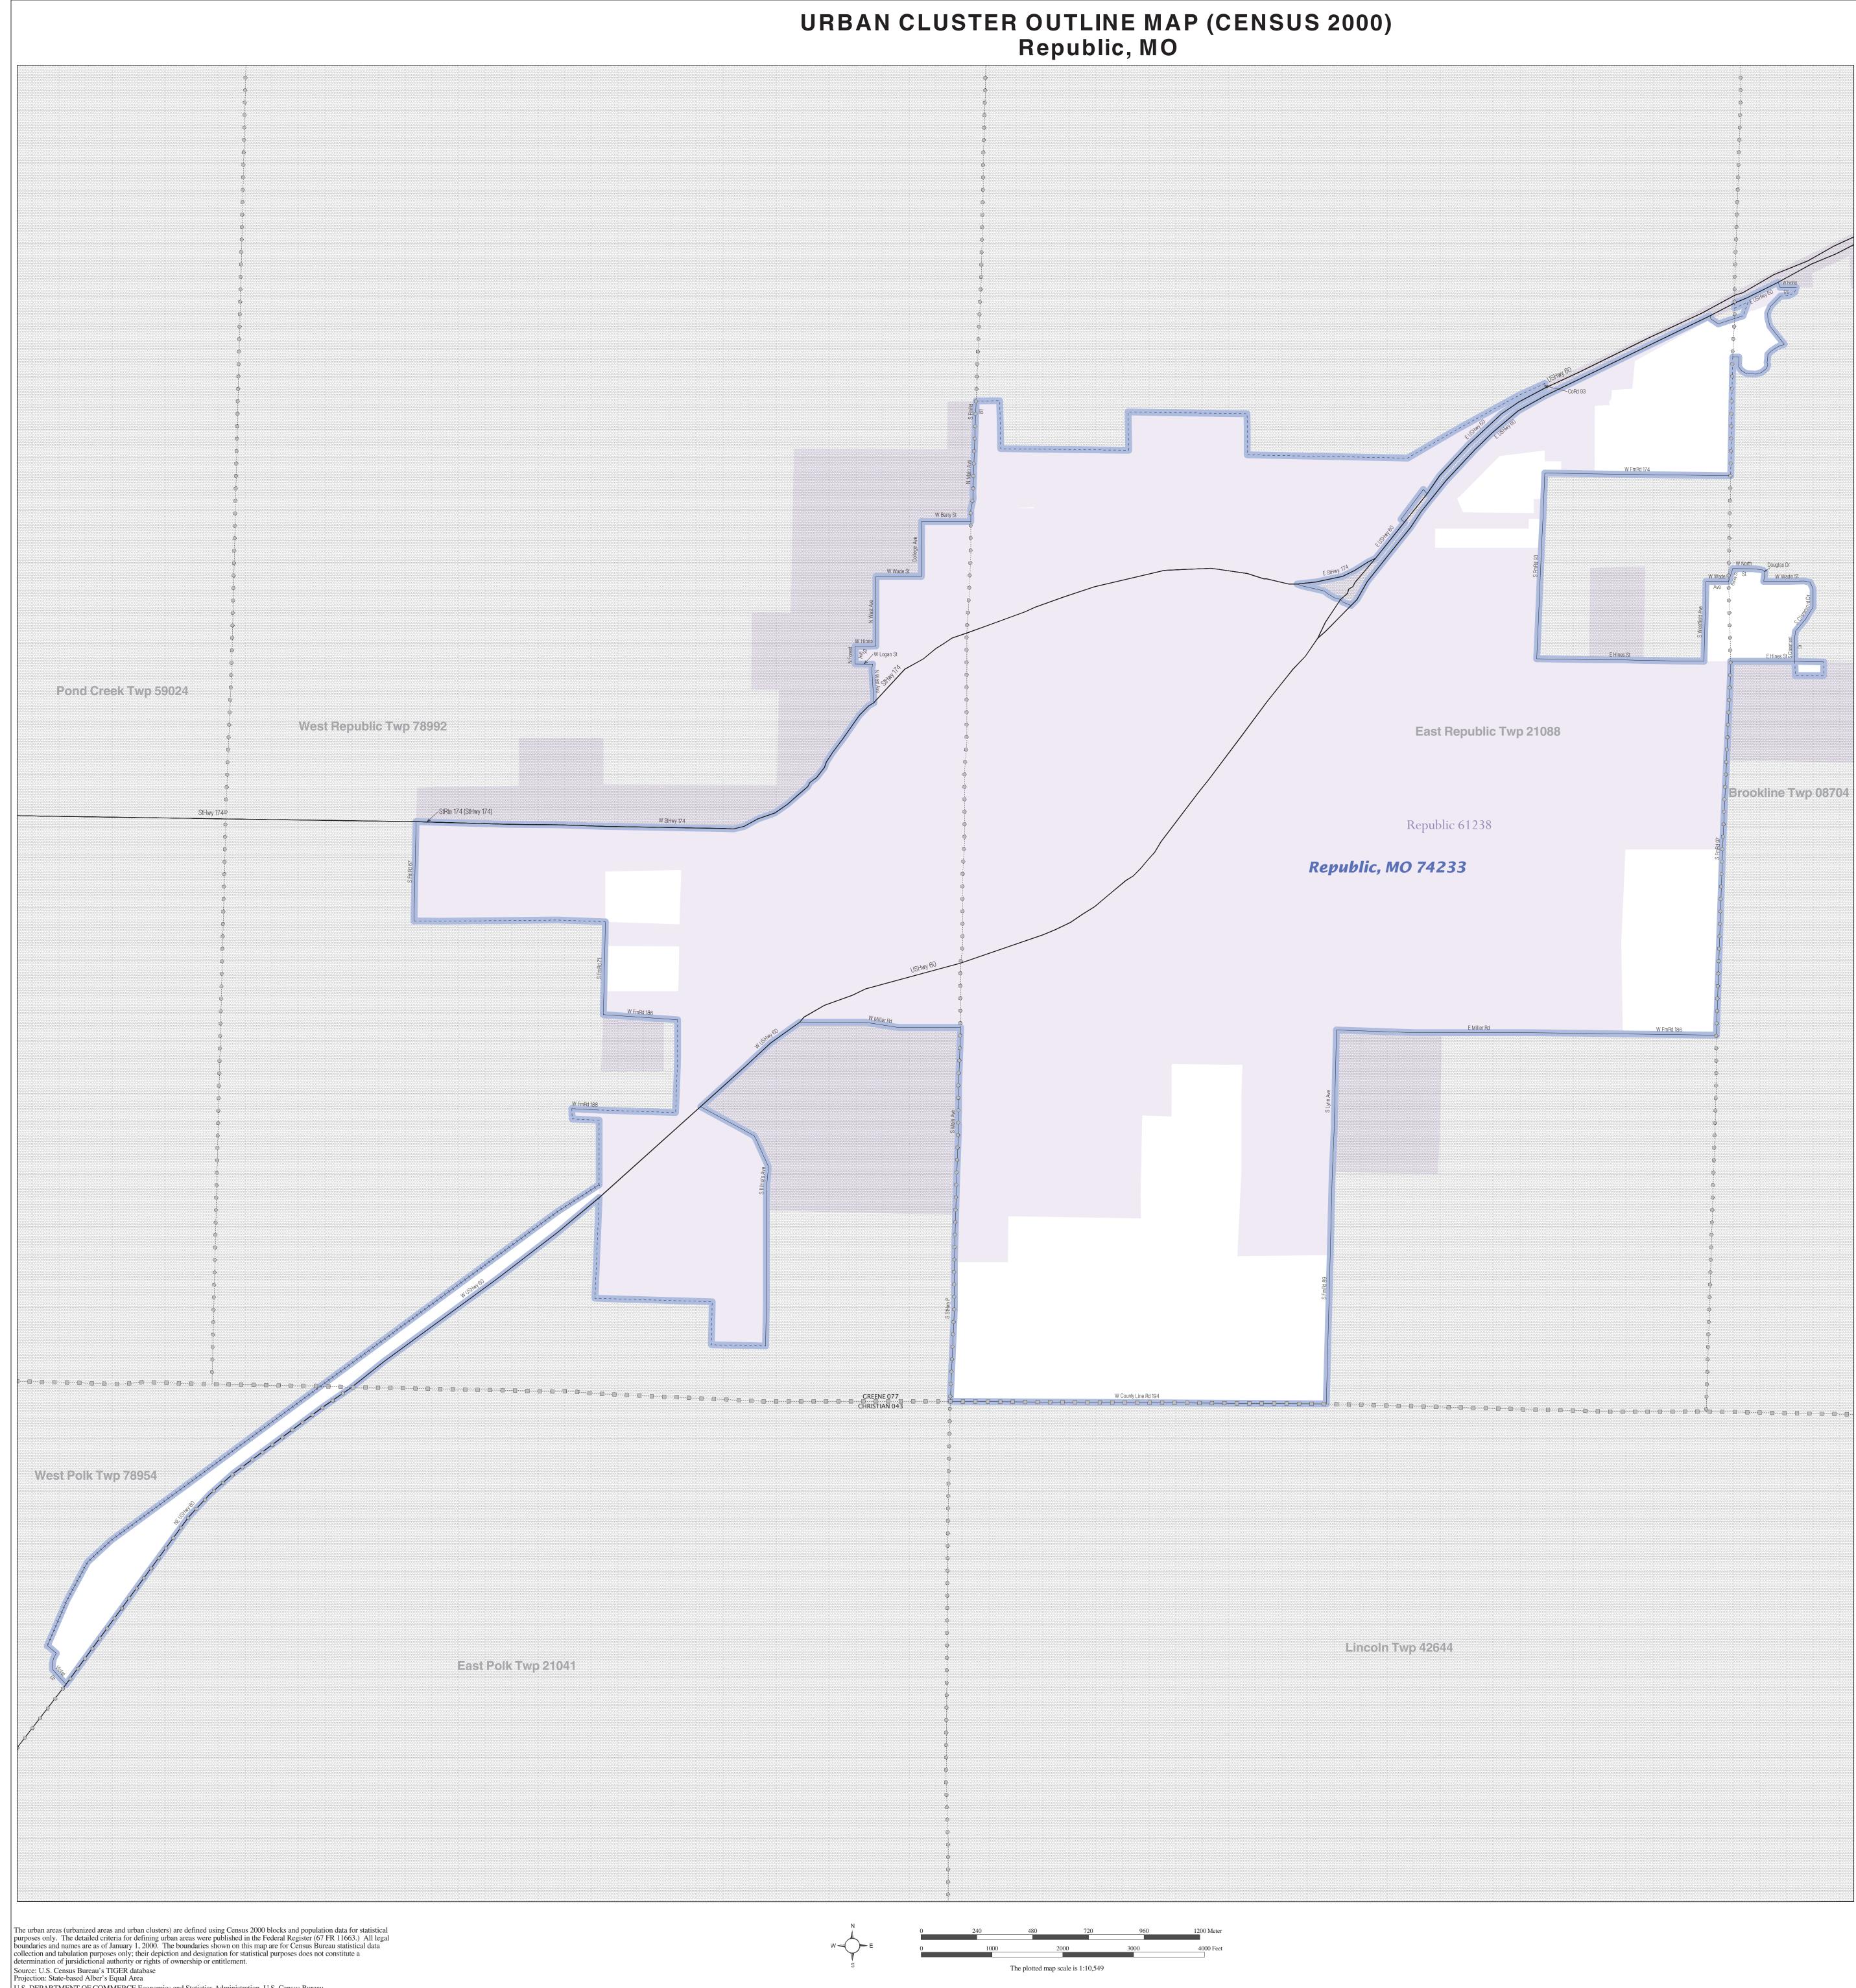

URBAN CLUSTER OUTLINE MAP (Census 2000) Republic, MO (74233) Map Sheet: 1 (Total Sheets: 1)