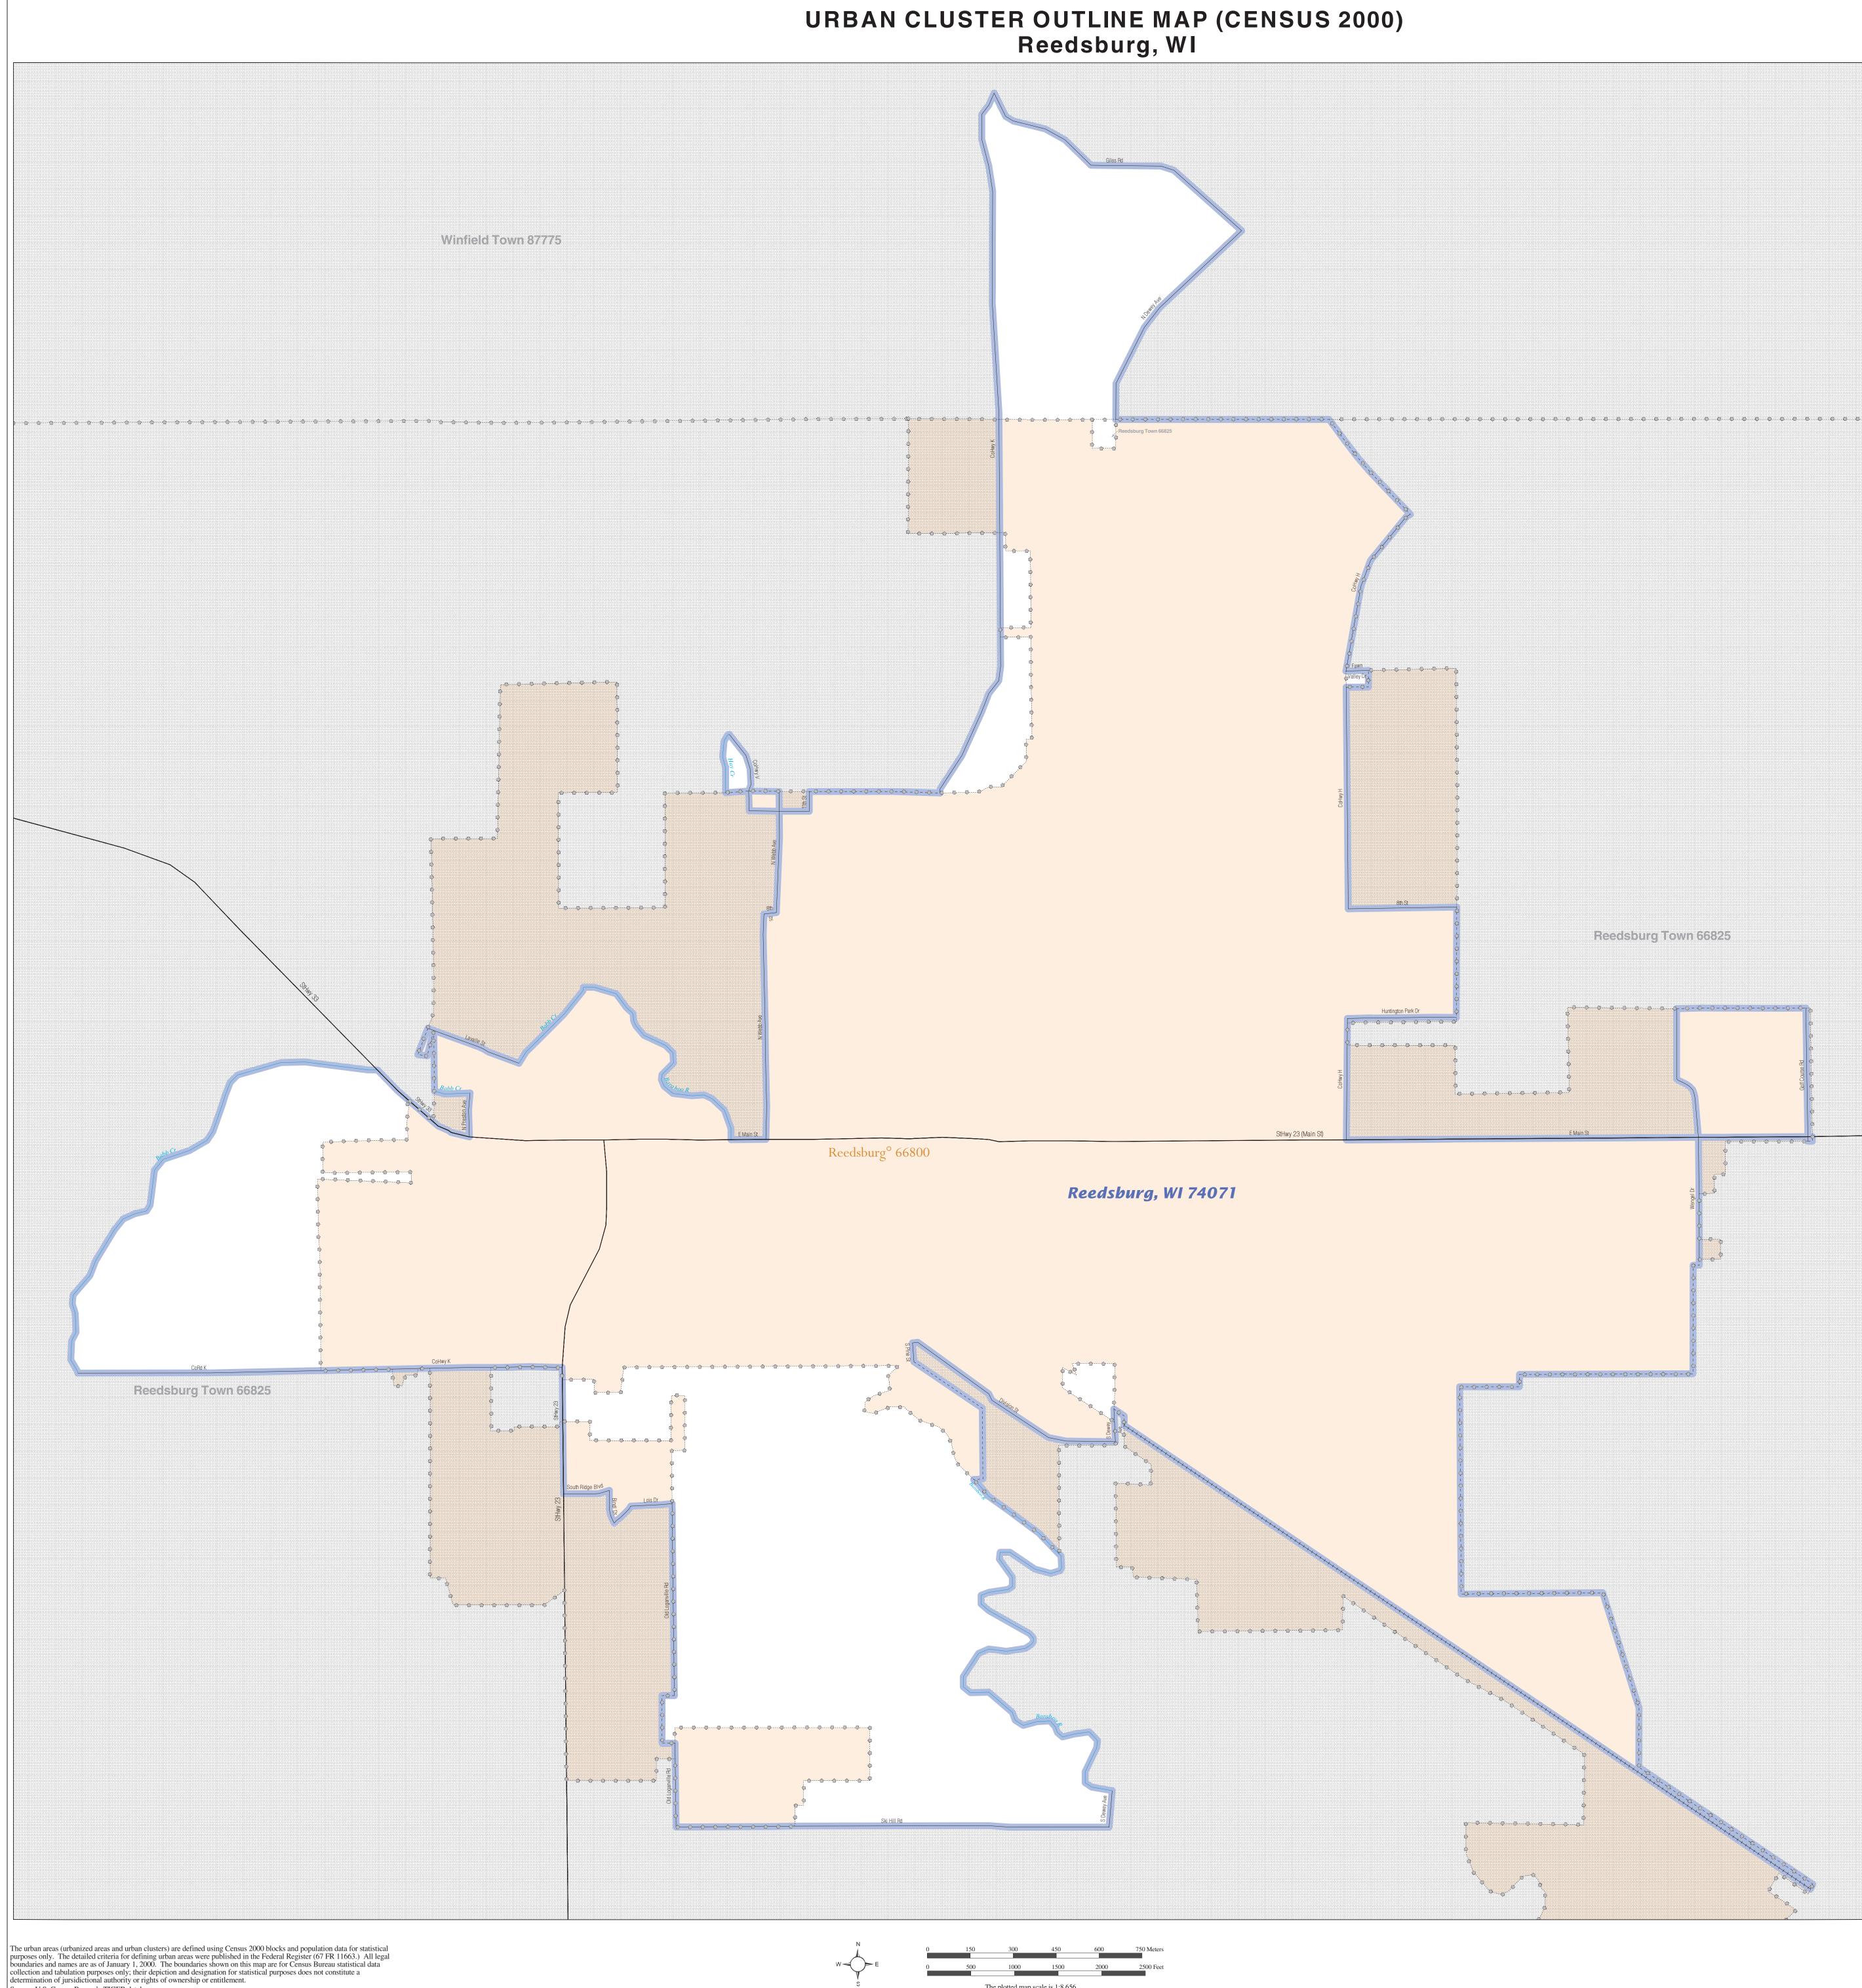

URBAN CLUSTER OUTLINE MAP (Census 2000) Reedsburg, WI (74071) Map Sheet: 1 (Total Sheets: 1)